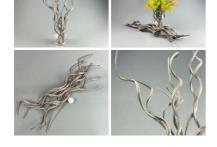

#### Contorted Willow x 10 stems, approx. mixture 1.2 m to 2.2 m tall. Natural, dried.

£21.60 (£18.00 + VAT)

Twisty structural willow whips add a spooky element to any greens! ...

Confetti Natural Petal, multi coloured, 15 grams approx. 1 litre, fully biodegradable, natural, dried, indigenous product. Grown in UK