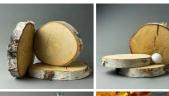

#### Silver Birch Slices

Beautiful seasoned and dried decorative slices of Silver Birch tree.

£6.60 (£5.50 + VAT)

#### QUANTITY OPTIONS

- > Silver BIrch Slice Bag x20
- > Silver Birch Slice

Light Dried Leaves x 20, approx. 21 cm long by 11 cm Wide, Natural Dried Floral Deco

£14.40