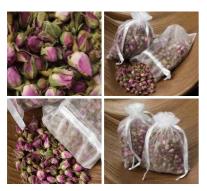

#### Delphinium, Blue 86 cm tall artificial stem with foliage

High quality, realistic artificial blossoms with leaves on a pliable wire stem.

£2.94 (£2.45 + VAT)

Confetti Rose Bud Pink, approx. 50g Bag, natural indigenous, UK grown. fully biodegradable

Beautiful dried rose buds.

£19.20 (£16.00 + VAT)

Confetti Natural Pink Heather, 1 litre, fully biodegradable

Traditional heather wedding confetti.

£20.40