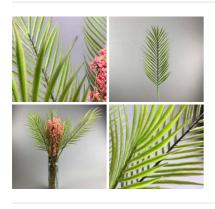

### Cycas Palm Tropical Leaf 57 cm artificial poseable stem

A high quality, realistic artificial leaf on a pliable wire stem.

£2.88 (£2.40 + VAT)

### Kentia Palm Leaf, 70 cm long on posable wire

A high quality, realistic artificial leaf on a pliable wire

£2.94 (£2.45 + VAT)