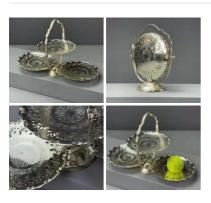

£54.00

Silver Cake Stands (x3 available) - RENTAL **ONLY** 

Week One rental cost (each) -

£9.60

Silver Clamshell Cake Stand - RENTAL ONLY Week One rental cost -

£14.40 (£12.00 + VAT)

Verdant Oxygen Thief, realistic artificial foliage High quality, realistic leaves..