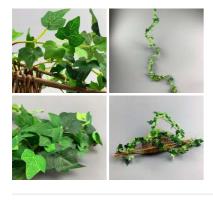

#### Ivy Garland, 185cm long, artificial leaves with poseable stem

High quality, realistic leaves on pliable string.

£8.10

#### Ivy Garland Variegated Leaf, 185cm long, artificial with poseable stem

High quality, realistic leaves on pliable string.

£8.10 (£6.75 + VAT)