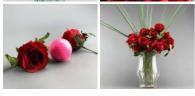

## Rose, Red, 63 cm tall, artificial flower and foliage, poseable stem

A high quality, realistic artificial blossom with leaves on pliable wire stem.

£2.28 (£1.90 + VAT)

### A high quality, realistic artificial flower with leaves on

Rose Bloom in Red, discount box of 48 artificial

£28.80 (£24.00 + VAT)

Pussy Willow Stems, approx. 1m tall with 35 fruits. Artificial posable wire stems.