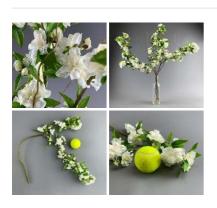

### Apple Blossom Cream 92cm long, artificial

High quality, realistic artificial blossoms with leaves on a pliable wire stem.

£7.92 (£6.60 + VAT)