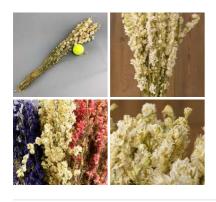

### Larkspur White Bunch, 65cm tall natural dried flowers, indigenous UK grown

(£10.50 + VAT)

£12.60

Bunch of English dried Larkspur.

Larkspur Pink bunch, 65cm tall, natural dried flowers, indigenous UK grown

Bunch of English dried Larkspur.

£12.60

#### Larkspur Blue Bunch, 65cm tall natural dried flowers, indigenous UK grown

Bunch of English dried Larkspur.

£12.60 (£10.50 + VAT)