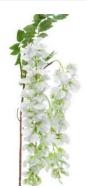

#### Wisteria Stem, Lilac, 107cm long artificial flowers and bloom

High quality, realistic artificial blossoms with leaves on pliable wire stem.

£8.94

#### Wisteria Stem, Cream, 107cm long artificial flowers and bloom

High quality, realistic artificial blossom and leaves on pliable wire stem.

£15.00 (£12.50 + VAT)

#### Wisteria Stem Purple, 107cm long artificial flowers and bloom

High quality, realistic artificial blossoms with leaves on pliable wire stem.

£8.94 (£7.45 + VAT)