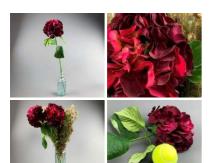

#### Hydrangea, Plum, 70 cm tall artificial blossom, poseable stem

High quality, realistic artificial blossoms with leaves on a pliable wire stem.