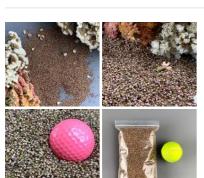

### Confetti Hop Flowers, sage green, 100 g bag, fully bio-degradable, natural, dried, indigenous product. Grown in UK

Dried Hop Flowers are loose heads from the hop vines and are ideal for dressing a scene.