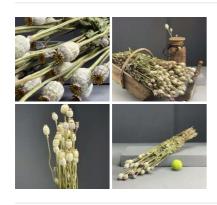

## Weddings, Naturally

Poppy Seed Head Bunch, natural flower bunch, approx. 60 cm long by 15 cm wide £11.40 (£9.50 + VAT)

Giant Dandelion, 30 cm tall dried flower floral decoration (Box of 16)

Dried floral decoration