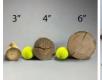

#### Silver Birch Poles With Bark, various diameters x 3.6 meters long. Kiln dried, Clean.

Silver Birch Poles (3.6 meters) Clean & Kiln Dried.

£62.40 (£52.00 + VAT)

#### SIZE OPTIONS

- > Silver Birch 3" diameter
- > Silver Birch 4" diameter
- > Silver Birch 6" diameter