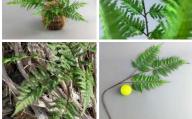

### Fern Frond, 103cm long realistic artificial foliage on poseable stem High quality, realistic leaf on pliable wire stem.

£7.50 (£6.25 + VAT)

Bloom Ochre, approx. 40 cm tall by 25 cm wide dried herb style bundle