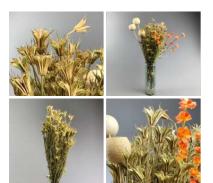

### Larkspur White Bunch, 65cm tall natural dried flowers, indigenous UK grown

(£10.50 + VAT)

£12.60

Bunch of English dried Larkspur.

Larkspur Pink bunch, 65cm tall, natural dried flowers, indigenous UK grown

Bunch of English dried Larkspur.

£12.60

#### Larkspur Blue Bunch, 65cm tall natural dried flowers, indigenous UK grown

Bunch of English dried Larkspur.

£12.60 (£10.50 + VAT)