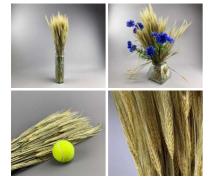

#### Wheat Bearded, approx. 66 cm tall by 20 cm wide dried cereal bundle

Bearded wheat bundles come dried with the corn head fully intact.

£11.40 (£9.50 + VAT)

Water Reed Bundle, approx. 2 m plus tall by 25 cm diameter. Complete with seed head. Natural, dried, thatching material