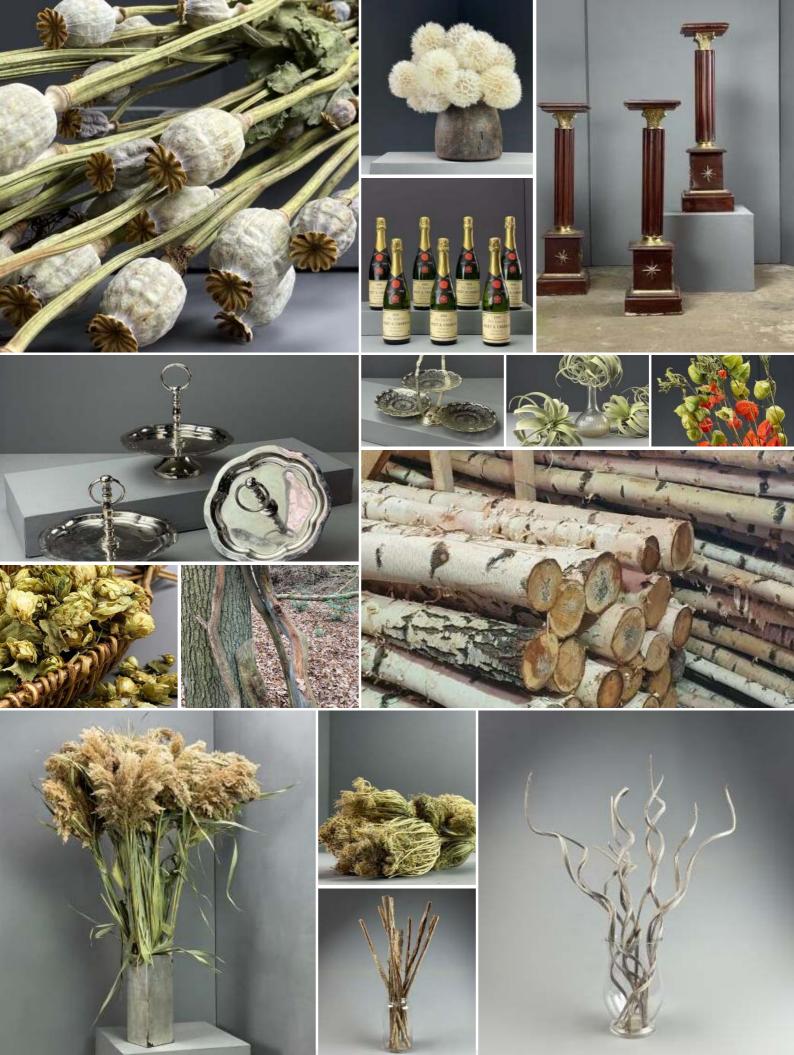

## Weddings, Naturally

Poppy Seed Head Bunch, natural flower bunch, approx. 60 cm long by 15 cm wide £11.40 (£9.50 + VAT)

Giant Dandelion, 30 cm tall dried flower floral decoration (Box of 16)

Dried floral decoration