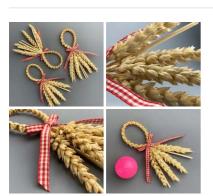

#### Wheat Bearded, approx. 66 cm tall by 20 cm wide dried cereal bundle

Bearded wheat bundles come dried with the corn head fully intact.

£11.40 (£9.50 + VAT)

Water Reed Bundle, approx. 2 m plus tall by 25 cm diameter. Complete with seed head. Natural, dried, thatching material