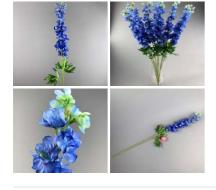

#### Delphinium, Blue 86 cm tall artificial stem with foliage

High quality, realistic artificial blossoms with leaves on a pliable wire stem.

£2.94 (£2.45 + VAT)

Confetti Rose Bud Pink, approx. 50g Bag, natural indigenous, UK grown. fully biodegradable