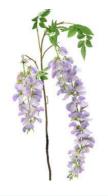

£6.00 (£5.00 + VAT)

Date Artichoke x 3, 8 cm diameter, Natural Floral Deco

£7.80 (£6.50 + VAT)

Wisteria Pink approx. 95 cm long with 3 flower clusters and 30 leaves, artificial

£5.40 (£4.50 + VAT)

Wisteria Lilac approx. 60 cm long with 3 flower clusters and 80 leaves, artificial

£5.40

Wisteria Leaf Spray, approx. 50 cm long with 70 cm spread & 100 leaves on 5 stems, artificial

Wisteria Leaf Garland, approx. 1.8m long with 250 leaves, artificial.

£28.80 (£24.00 + VAT)

Goose Feather Sedge, approx. 100 cm tall, approx. 20 stems per bundle