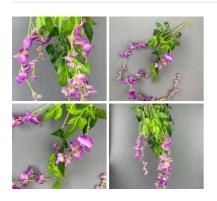

£6.00 (£5.00 + VAT)

Date Artichoke x 3, 8 cm diameter, Natural Floral Deco

£7.80 (£6.50 + VAT)

Wisteria Pink approx. 95 cm long with 3 flower clusters and 30 leaves, artificial

£5.40 (£4.50 + VAT)

Wisteria Lilac approx. 60 cm long with 3 flower clusters and 80 leaves, artificial

£5.40

Wisteria Leaf Spray, approx. 50 cm long with 70 cm spread & 100 leaves on 5 stems, artificial

Wisteria Leaf Garland, approx. 1.8m long with 250 leaves, artificial.

£28.80 (£24.00 + VAT)

Goose Feather Sedge, approx. 100 cm tall, approx. 20 stems per bundle

#### Wisteria Stem, Lilac, 107cm long artificial flowers and bloom

High quality, realistic artificial blossoms with leaves on pliable wire stem.

£8.94

#### Wisteria Stem, Cream, 107cm long artificial flowers and bloom

High quality, realistic artificial blossom and leaves on pliable wire stem.

£15.00 (£12.50 + VAT)

#### Wisteria Stem Purple, 107cm long artificial flowers and bloom

High quality, realistic artificial blossoms with leaves on pliable wire stem.

£8.94 (£7.45 + VAT)