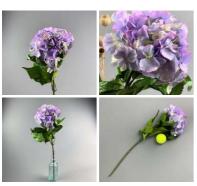

#### Hydrangea, Lavender 60 cm tall artificial blossom, poseable stem

High quality, realistic artificial blossoms with leaves on a pliable wire stem.

£6.72