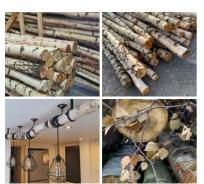

£11.76

Chinese Lantern, x 10 stems, 70 cm tall dried flower floral decoration

Orange and Green Chinese Lantern stems.

£22.80 (£19.00 + VAT)

Silver Birch Poles With Bark, Various Diameter's x 2.4 meters long. Kiln dried, Clean. Please call or message us for available sizes.

Silver Birch Poles (2.4 meters) Clean & Kiln Dried.

£38.40 (£32.00 + VAT)

#### Silver Birch Poles With Bark, various diameters x 3.6 meters long. Kiln dried, Clean.

Silver Birch Poles (3.6 meters) Clean & Kiln Dried.

£62.40 (£52.00 + VAT)

#### SIZE OPTIONS

- > Silver Birch 3" diameter
- > Silver Birch 4" diameter
- > Silver Birch 6" diameter