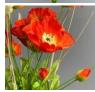

#### DIAMETER OPTIONS

- > Small 2 ½" 3 ½"
- > Medium 3 ½" 4 ½"
- > Large 4 ½" 6 ½"

Poppy Bunch, Orange,74 cm artificial flower & foliage

Allium, Pink 55 cm tall artificial flower with poseable wired stem

#### Poppy Bunch, Red,74 cm flower & foliage

High quality, realistic artificial blossoms with leaves on a pliable wire stem.

£2.52 (£2.10 + VAT)