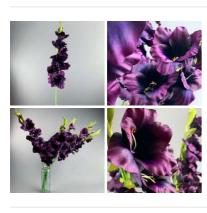

#### Gladiola, Damson 96 cm tall artificial bloom on poseable wire stem

High quality, realistic artificial blossoms with leaves on a pliable wire stem.

£3.60 (£3.00 + VAT)