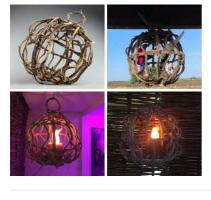

#### Woven Vine Ball, approx. 12 - 16" (30 or 40 cm) diameter available natural product

Woven from vines these are great for interesting shape and textures evocative of Africa and India-...

£54.00 (£45.00 + VAT)

#### SIZE OPTIONS

- > 30 CM Natural Brown
- > 40 CM Natural Brown