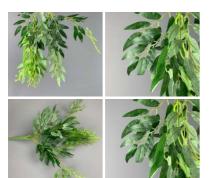

#### Fern Fronds, long realistic artificial foliage on poseable stem

£4.26

High quality, realistic leaves on a pliable wire stem.

### Fern Frond, 103cm long realistic artificial foliage on poseable stem High quality, realistic leaf on pliable wire stem.

£7.50 (£6.25 + VAT)

Bloom Ochre, approx. 40 cm tall by 25 cm wide dried herb style bundle