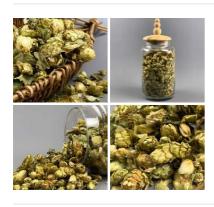

### Confetti Hop Flowers, sage green, 100 g bag, fully bio-degradable, natural, dried, indigenous product. Grown in UK

Dried Hop Flowers are loose heads from the hop vines and are ideal for dressing a scene.