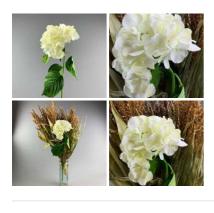

#### Hydrangea, Ivory, 70 cm tall artificial blossom, poseable stem

High quality, realistic artificial blossoms with leaves on a pliable wire stem.

£5.94 (£4.95 + VAT)