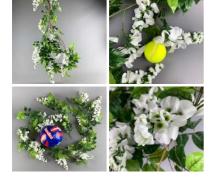

e Feather Sedge, approx. 100 cm tall, approx. 20 stems per bundle

£10.20 (£8.50 + VAT)



**Cotton Rolls, Various Colours** 

£19.20 (£16.00 + VAT)



Statice Periwinkle, approx. 55cm tall. Natural dried flowers.

Bunch of dried flowers.

£10.80 (£9.00 + VAT)





#### Rustic Round Poles, Stripped of Bark. Various Diameters Available. 3.6 m length. Grown & logged in the UK

Custom lengths and diameters available.

### £48.00

#### DIAMETER OPTIONS

- > Small 2 ½" 3 ½"
- > Medium 3 ½" 4 ½"
- > Large 4 ½" 6 ½"







Poppy Bunch, Orange,74 cm artificial flower & foliage





Allium, Pink 55 cm tall artificial flower with poseable wired stem

£2.34







High quality, realistic artificial blossoms with leaves on pliable garland.

 $\underset{(\text{£}19.50\,+\,\text{VAT})}{\pounds23.40}$ 









Wildflower Sprig, Pink 50cm tall artificial









Thyme, 20cm long by 10 cm wide dried herb bunch, indigenous UK grown

£11.40 (£9.50 + VAT)





High quality, dried herb.



Snowdrops Frosted Bunch, 36 cm artificial flowers

High quality, realistic artificial blossoms with leaves on a pliable wire stem.

£4.80





Rose, Soft Pink, 69 cm tall, artificial flower and foliage, poseable stem

A high quality, realistic artificial blossom with leaves on pliable wire stem.

£1.68 (£1.40 + VAT)





Rose, Cream, 63 cm tall, artificial flower and foliage, poseable stem

A high quality, realistic artificial blossom with leaves on pliable wire stem.

£2.28 (£1.90 + VAT)





#### Peony Frosted, Red, 79cm tall, artificial bloom, leaves, poseable stem

A high quality, realistic artificial b