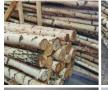

£11.76

Chinese Lantern, x 10 stems, 70 cm tall dried flower floral decoration

Orange and Green Chinese Lantern stems.

£22.80 (£19.00 + VAT)

Silver Birch Poles With Bark, Various Diameter's x 2.4 meters long. Kiln dried, Clean. Please call or message us for available sizes.

Silver Birch Poles (2.4 meters) Clean & Kiln Dried.

£38.40 (£32.00 + VAT)

#### Silver Birch Poles With Bark, various diameters x 3.6 meters long. Kiln dried, Clean.

Silver Birch Poles (3.6 meters) Clean & Kiln Dried.

£62.40 (£52.00 + VAT)

#### Rustic Round Poles, Stripped of Bark. Various Diameters Available. 3.6 m length. Grown & logged in the UK

Custom lengths and diameters available.