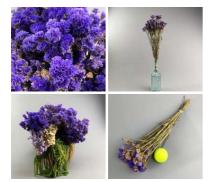

£21.00

Statice Violet, approx. 60cm tall. Natural dried flowers.

Bunch of dried flowers.

£10.80 (£9.00 + VAT)

#### Larkspur Blue Bunch, 65cm tall natural dried flowers, indigenous UK grown

Bunch of English dried Larkspur.

£12.60 (£10.50 + VAT)