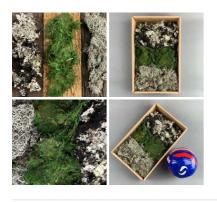

### Lichen Moss Mix-Up Variety Box, 650-gram. Natural dried floral deco moss - three types

Moss Variety Box Each box contains a mix of three mosses.

£31.20 (£26.00 + VAT)