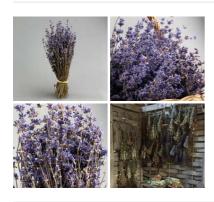

£10.20 (£8.50 + VAT)

**Cotton Rolls, Various Colours** 

£19.20 (£16.00 + VAT)

Statice Periwinkle, approx. 55cm tall. Natural dried flowers.

Bunch of dried flowers.

£10.80 (£9.00 + VAT)

£21.00

Statice Violet, approx. 60cm tall. Natural dried flowers.

Bunch of dried flowers.

£10.80 (£9.00 + VAT)