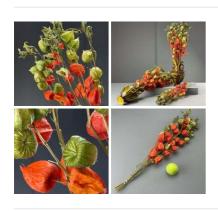

£11.76

Chinese Lantern, x 10 stems, 70 cm tall dried flower floral decoration

Orange and Green Chinese Lantern stems.

£22.80 (£19.00 + VAT)

Silver Birch Poles With Bark, Various Diameter's x 2.4 meters long. Kiln dried, Clean. Please call or message us for available sizes.