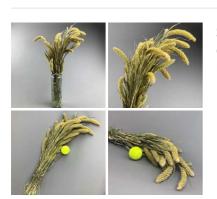

#### Phalaris, approx 65 cm long by 10 cm wide dried bunch

Bunch of English dried Phalaris.

£12.00 (£10.00 + VAT)

Oats, approx. 79 cm tall x 20 cm wide dried cereal bunch, indigenous, UK grown

A bunch of English dried Oats.