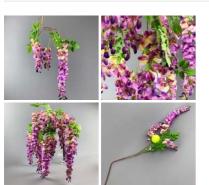

£6.00 (£5.00 + VAT)

Date Artichoke x 3, 8 cm diameter, Natural Floral Deco

£7.80 (£6.50 + VAT)

Wisteria Pink approx. 95 cm long with 3 flower clusters and 30 leaves, artificial

£5.40 (£4.50 + VAT)

Wisteria Lilac approx. 60 cm long with 3 flower clusters and 80 leaves, artificial

£5.40

Wisteria Leaf Spray, approx. 50 cm long with 70 cm spread & 100 leaves on 5 stems, artificial

Wisteria Leaf Garland, approx. 1.8m long with 250 leaves, artificial.

£28.80 (£24.00 + VAT)

Goose Feather Sedge, approx. 100 cm tall, approx. 20 stems per bundle

#### Wisteria Stem, Lilac, 107cm long artificial flowers and bloom

High quality, realistic artificial blossoms with leaves on pliable wire stem.

£8.94

#### Wisteria Stem, Cream, 107cm long artificial flowers and bloom

High quality, realistic artificial blossom and leaves on pliable wire stem.

£15.00 (£12.50 + VAT)

#### Wisteria Stem Purple, 107cm long artificial flowers and bloom

High quality, realistic artificial blossoms with leaves on pliable wire stem.

£8.94 (£7.45 + VAT)