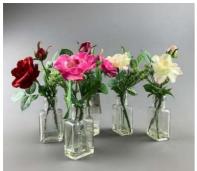

## Rose, Red, 63 cm tall, artificial flower and foliage, poseable stem

A high quality, realistic artificial blossom with leaves on pliable wire stem.

£2.28 (£1.90 + VAT)

A high quality, realistic artificial blossom with leaves on pliable wire stem.

£1.68 (£1.40 + VAT)

Rose, Cream, 63 cm tall, artificial flower and foliage, poseable stem

A high quality, realistic artificial blossom with leaves on pliable wire stem.