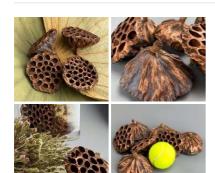

#### Lotus Heads x 8, approx. 9 cm diameter, natural, dried floral deco

Great for interesting shape and textures evocative of Africa and India- put them in Vases/Baskets or...

£13.80 (£11.50 + VAT)