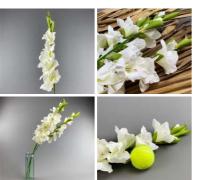

#### Gladiola Artificial Stem - Ivory/Cream

High quality, realistic artificial blossoms with leaves on a pliable wire stem.

£3.60 (£3.00 + VAT)