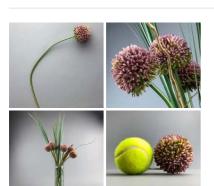

#### DIAMETER OPTIONS

- > Small 2 ½" 3 ½"
- > Medium 3 ½" 4 ½"
- > Large 4 ½" 6 ½"

Poppy Bunch, Orange,74 cm artificial flower & foliage

Allium, Pink 55 cm tall artificial flower with poseable wired stem