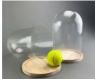

## Cloche - Glass Dome with Wooden Base, 21 or 25 cm high by 11 or 14 cm diameter

Ideal for displaying found items or create your own balmy botanist laboratory.

£22.80 (£19.00 + VAT)

#### SIZE OPTIONS

- > Small -21cm Tall
- > Large 25 cm Tall