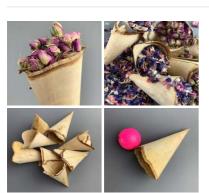

#### Delphinium, Blue 86 cm tall artificial stem with foliage

High quality, realistic artificial blossoms with leaves on a pliable wire stem.

£2.94 (£2.45 + VAT)

Confetti Rose Bud Pink, approx. 50g Bag, natural indigenous, UK grown. fully biodegradable

Beautiful dried rose buds.

£19.20 (£16.00 + VAT)

Confetti Natural Pink Heather, 1 litre, fully biodegradable

Traditional heather wedding confetti.

£20.40