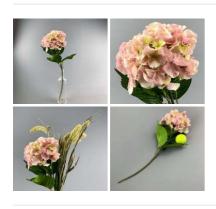

### Hydrangea, Pink, 60 cm tall artificial blossom,

Hydrangea, Pink, 60 cm tall artificial blossom, poseable

£6.72 (£5.60 + VAT)