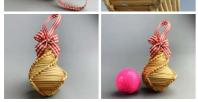

#### Corn Doll Mini Lantern, Small approx. 9 cm by 6 cm. Grown and hand made in the UK

£13.20 (£11.00 + VAT)

A beautifully hand crafted corn dolly created by a genuine cottage industry in England.