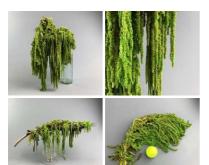

#### Hop Vine, Natural, 3m long with leaves and flowers, natural dried, indigenous product. Grown in UK

Traditionally, garlands of hops were hung fresh every year for good luck in the pubs and farmhouses...

£75.60