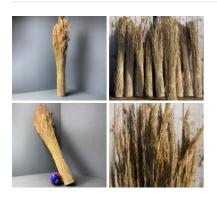

#### Wheat Bearded, approx. 66 cm tall by 20 cm wide dried cereal bundle

Bearded wheat bundles come dried with the corn head fully intact.

£11.40 (£9.50 + VAT)

Water Reed Bundle, approx. 2 m plus tall by 25 cm diameter. Complete with seed head. Natural, dried, thatching material