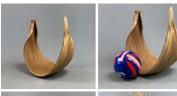

#### Mariba Husk Giganticus, approx. 45 - 80 cm lenght by 20 - 40 cm spread, natural dried floral deco

£30.00 (£25.00 + VAT)

This very large, with an interesting shape and the textures is evocative of Africa and...