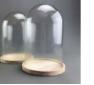

## Cloche - Glass Dome with Wooden Base, 21 or 25 cm high by 11 or 14 cm diameter

Ideal for displaying found items or create your own balmy botanist laboratory.

£22.80 (£19.00 + VAT)

#### SIZE OPTIONS

- > Small -21cm Tall
- > Large 25 cm Tall