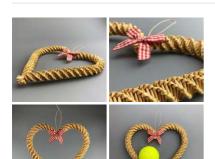

#### Corn Doll. Heart twist, Small approx. 11 cm by 11 cm. Grown and hand made in the UK

A beautifully hand crafted corn dolly created by a genuine cottage industry in England.

£15.60

#### Corn Doll. Heart Twist, Large approx. 23 cm by 22 cm. Grown and hand made in the UK

A beautifully hand crafted corn dolly created by a genuine cottage industry in England.

£42.00 (£35.00 + VAT)