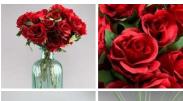

## Rose, Red, 63 cm tall, artificial flower and foliage, poseable stem

A high quality, realistic artificial blossom with leaves on pliable wire stem.

£2.28 (£1.90 + VAT)

### A high quality, realistic artificial flower with leaves on

Rose Bloom in Red, discount box of 48 artificial

£28.80 (£24.00 + VAT)

Pussy Willow Stems, approx. 1m tall with 35 fruits. Artificial posable wire stems.