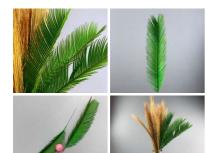

### Cycas Palm Tropical Leaf 57 cm artificial poseable stem

A high quality, realistic artificial leaf on a pliable wire stem.

£2.88 (£2.40 + VAT)

### Kentia Palm Leaf, 70 cm long on posable wire

A high quality, realistic artificial leaf on a pliable wire

£2.94 (£2.45 + VAT)