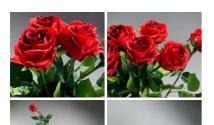

## Rose, Red, 63 cm tall, artificial flower and foliage, poseable stem

A high quality, realistic artificial blossom with leaves on pliable wire stem.

£2.28 (£1.90 + VAT)