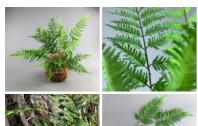

#### Fern Fronds, long realistic artificial foliage on poseable stem

£4.26

High quality, realistic leaves on a pliable wire stem.