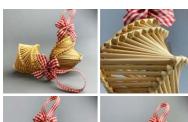

#### Corn Doll, Countryman's Favour, approx. 12 cm by 5 cm. Grown and hand made in the UK

A beautifully hand crafted corn dolly created by a genuine cottage industry in England.

£12.00

#### Corn Doll Mini Lantern, Small approx. 9 cm by 6 cm. Grown and hand made in the UK

£13.20 (£11.00 + VAT)

A beautifully hand crafted corn dolly created by a genuine cottage industry in England.