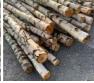

£11.76

Chinese Lantern, x 10 stems, 70 cm tall dried flower floral decoration

Orange and Green Chinese Lantern stems.

£22.80 (£19.00 + VAT)

Silver Birch Poles With Bark, Various Diameter's x 2.4 meters long. Kiln dried, Clean. Please call or message us for available sizes.

Silver Birch Poles (2.4 meters) Clean & Kiln Dried.

£38.40 (£32.00 + VAT)