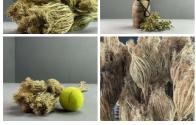

#### Hop Vine, Natural, 3m long with leaves and flowers, natural dried, indigenous product. Grown in UK

Traditionally, garlands of hops were hung fresh every year for good luck in the pubs and farmhouses...

£75.60