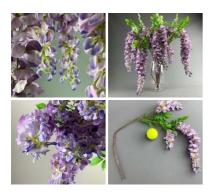

£6.00 (£5.00 + VAT)

Date Artichoke x 3, 8 cm diameter, Natural Floral Deco

£7.80 (£6.50 + VAT)

Wisteria Pink approx. 95 cm long with 3 flower clusters and 30 leaves, artificial

£5.40 (£4.50 + VAT)

Wisteria Lilac approx. 60 cm long with 3 flower clusters and 80 leaves, artificial

£5.40

Wisteria Leaf Spray, approx. 50 cm long with 70 cm spread & 100 leaves on 5 stems, artificial

Wisteria Leaf Garland, approx. 1.8m long with 250 leaves, artificial.

£28.80 (£24.00 + VAT)

Goose Feather Sedge, approx. 100 cm tall, approx. 20 stems per bundle

#### Wisteria Stem, Lilac, 107cm long artificial flowers and bloom

High quality, realistic artificial blossoms with leaves on pliable wire stem.

£8.94

#### Wisteria Stem, Cream, 107cm long artificial flowers and bloom

High quality, realistic artificial blossom and leaves on pliable wire stem.

£15.00 (£12.50 + VAT)

#### Wisteria Stem Purple, 107cm long artificial flowers and bloom

High quality, realistic artificial blossoms with leaves on pliable wire stem.

£8.94 (£7.45 + VAT)