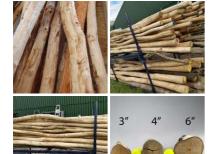

#### Silver Birch Poles With Bark, various diameters x 3.6 meters long. Kiln dried, Clean.

Silver Birch Poles (3.6 meters) Clean & Kiln Dried.

£62.40 (£52.00 + VAT)

#### SIZE OPTIONS

- > Silver Birch 3" diameter
- > Silver Birch 4" diameter
- > Silver Birch 6" diameter

#### Rustic Round Poles, Stripped of Bark. Various Diameters Available. 3.6 m length. Grown & logged in the UK

Custom lengths and diameters available.

#### DIAMETER OPTIONS

- > Small 2 ½" 3 ½"
- > Medium 3 ½" 4 ½"
- > Large 4 ½" 6 ½"

Poppy Bunch, Orange,74 cm artificial flower & foliage

Allium, Pink 55 cm tall artificial flower with poseable wired stem