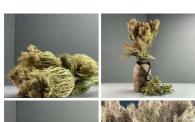

#### Lotus Heads x 8, approx. 9 cm diameter, natural, dried floral deco

Great for interesting shape and textures evocative of Africa and India- put them in Vases/Baskets or...

£13.80 (£11.50 + VAT)

This plant is ideal to add interesting shape and textures to an arrangment/set. Evocative of Africa and India.

£11.04