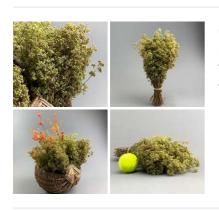

### Confetti Hop Flowers, sage green, 100 g bag, fully bio-degradable, natural, dried, indigenous product. Grown in UK

Dried Hop Flowers are loose heads from the hop vines and are ideal for dressing a scene.