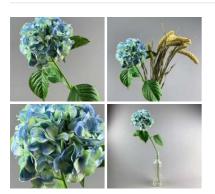

#### Hydrangea, Sky Blue, 70 cm tall artificial blossom, poseable stem

High quality, realistic artificial blossoms with leaves on a pliable wire stem.

£5.94 (£4.95 + VAT)