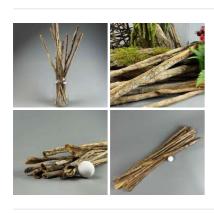

£15.60 (£13.00 + VAT)

Curved, Meandering & Distorted Wood. Various Sizes & Diameters Available. Grown in the UK.

Various un-straight sizes & lenghts often in stock.

£54.00 (£45.00 + VAT)

Fragmallow Stem - approx. 120 cm Long by 20 -25 cm wide. Natural Dried Deco