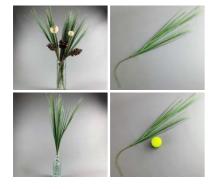

### Cycas Palm Tropical Leaf 57 cm artificial poseable stem

A high quality, realistic artificial leaf on a pliable wire stem.

£2.88 (£2.40 + VAT)

#### Wildflower, Cornflower, Blue, 53cm tall artificial flower & foliage

High quality, realistic artificial blossoms with leaves on a pliable wire stem.

£3.42 (£2.85 + VAT)

Rayung Leaf Giganticus, 2 m long, on fishpole bamboo cane. Natural floral deco