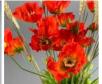

#### DIAMETER OPTIONS

- > Small 2 ½" 3 ½"
- > Medium 3 ½" 4 ½"
- > Large 4 ½" 6 ½"

Poppy Bunch, Orange,74 cm artificial flower & foliage

Allium, Pink 55 cm tall artificial flower with poseable wired stem

#### Poppy Bunch, Red,74 cm flower & foliage

High quality, realistic artificial blossoms with leaves on a pliable wire stem.

£2.52 (£2.10 + VAT)