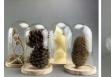

## Cloche - Glass Dome with Wooden Base, 21 or 25 cm high by 11 or 14 cm diameter

Ideal for displaying found items or create your own balmy botanist laboratory.

£22.80 (£19.00 + VAT)