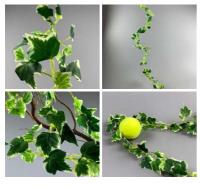

#### Ivy Garland, 185cm long, artificial leaves with poseable stem

High quality, realistic leaves on pliable string.

£8.10

#### Ivy Garland Variegated Leaf, 185cm long, artificial with poseable stem

High quality, realistic leaves on pliable string.

£8.10 (£6.75 + VAT)