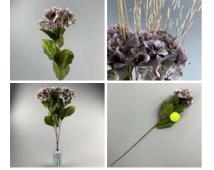

#### Hydrangea, Plum, 70 cm tall artificial blossom, poseable stem

High quality, realistic artificial blossoms with leaves on a pliable wire stem.