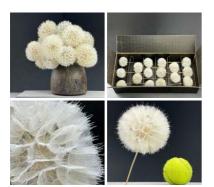

£216.00 (£180.00 + VAT)

Masonic Wooden Plinths/ Columns (x3) -**RENTAL ONLY** 

Week One rental cost (Set of 3) -

£114.00 (£95.00 + VAT)

Champagne bottles Moet & Chandon 1921 (x7) - RENTAL ONLY

Week One rental cost (set) -