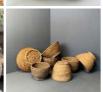

#### Sherry Barrels, 64 ltr, 100 ltr or 150 ltr. Craftsman made

Genuine Portuguese wine barrels.

#### DIAMETER OPTIONS

- > Large
- > Medium
- > Small

£294.00 (£245.00 + VAT)