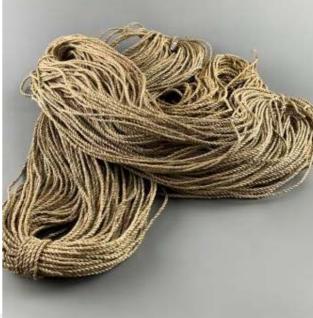

## Raw Flax Hanks, 4 Options Available

Traditional ingredient for Rope and Boat making. Price per Hank -

£7.80

#### STYLE OPTIONS

- > Wound Hank
- > Top Tied Hank
- > 4 Tail Hank
- > 6 Tail Hank