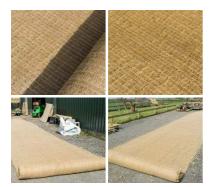

#### Coir Matting Roll, 2 m x 25 m long, great for camouflage

Very rustic material almost like grown up sack-cloth.

£348.00 (£290.00 + VAT)

#### Coir Fiber Matting Roll, 2.4 m x 10 m screening & camouflage

Very rustic material, ideal for using as flooring or to camouflage large areas like roads and...

£360.00 (£300.00 + VAT)