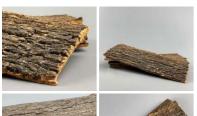

#### Langtung Bark Roll/Vegan Leather. Soft natural plant material

Great for faux leather scrolls, coverings or makes. Vegan leather.

#### SIZE OPTIONS

- > 2 m Long by 12 cm Wide
- > 1 Meter Wide x 1 Meter Long

£15.60 (£13.00 + VAT)