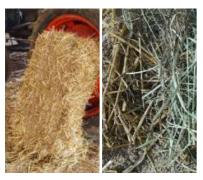

# Tarred Flax Twine, approx. 3 mm diameter by

Traditionally used in ship building to pack between gaps in the woodwork.

£26.40 (£22.00 + VAT)

Straw/Hay Bales, approx. 90 cm long by 60 cm wide by 35 cm tall. Natural, dried compressed animal feed or bedding

Integral in any farm set.

#### MATERIAL OPTIONS

- > Straw
- > HAY

£16.20 (£13.50 + VAT)

Straw Bundle, approx. 1- 1.5 m tall by 40 cm diameter. Complete with ears, 90% of corn removed. Natural, dried, UK grown cereal crop

Most commonly used thatching material. Yellow ochre when new, but will take a dark wash to age.