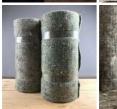

#### Sherry Barrels, 64 ltr, 100 ltr or 150 ltr. Craftsman made

Genuine Portuguese wine barrels.

#### DIAMETER OPTIONS

- > Large
- > Medium
- > Small

£294.00 (£245.00 + VAT)