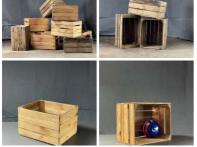

## Vintage Fruit and Vegetable Crates (216 available) - RENTAL ONLY

Week One rental cost (each) -

£9.60 (£8.00 + VAT)