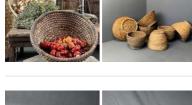

#### SIZE OPTIONS

- > Small
- > Medium
- > Large

Straw Baskets, vintage with patina, approx. 35 to 40 cm diameter (13 available) - RENTAL **ONLY** 

Week One Rental Cost (each) -

Fruit Farm Crates (Set of 3) - RENTAL ONLY