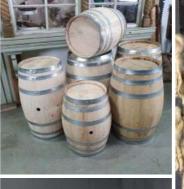

#### Clean New Sherry Barrels Craftsman Made -**RENTAL ONLY**

Rental, Week one (per Barrel)-

£30.00

#### Sherry Barrels, 64 ltr, 100 ltr or 150 ltr. Craftsman made

Genuine Portuguese wine barrels.