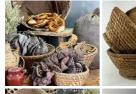

#### SIZE OPTIONS

- > Small
- > Medium
- > Large

Straw Baskets, vintage with patina, approx. 35 to 40 cm diameter (13 available) - RENTAL **ONLY** 

Week One Rental Cost (each) -

Fruit Farm Crates (Set of 3) - RENTAL ONLY