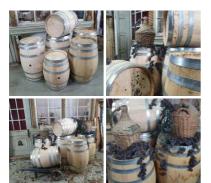

#### Giant Half Whiskey Barrel - RENTAL ONLY

Rental, Week one (per Barrel)-

£90.00 (£75.00 + VAT)

#### Clean New Sherry Barrels Craftsman Made -**RENTAL ONLY**

Rental, Week one (per Barrel)-

£30.00

#### Sherry Barrels, 64 ltr, 100 ltr or 150 ltr. Craftsman made

Genuine Portuguese wine barrels.

#### DIAMETER OPTIONS

- > Large
- > Medium
- > Small

£294.00 (£245.00 + VAT)