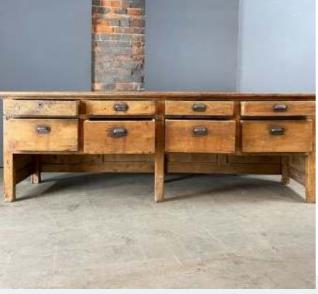

Antique Oak Wooden Counter - RENTAL ONLY

Week One rental cost -

£300.00 (£250.00 + VAT)

Rough Plaited Rush Hank Rope/Twine - 2 cm x 10 m long (approx 0.2 kg weight)

£43.20 (£36.00 + VAT)

Finely Plaited Rush Twine Rope Hank x 120 m approx.