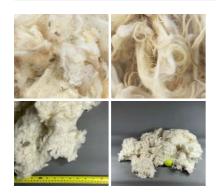

#### Vintage Wool Fleece x 1kg

Wool Fleece with vintage colours. Ideal for market/ farm dressing. Supplied in 1kg bag approx.

£66.00 (£55.00 + VAT)