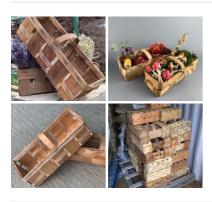

# Vintage Wooden Storage Crates - RENTAL ONLY

Week One rental cost (each) -

£9.60 (£8.00 + VAT)

## Vintage Fruit and Vegetable Crates (216 available) - RENTAL ONLY

Week One rental cost (each) -

£9.60 (£8.00 + VAT)

#### SIZE OPTIONS

- > Small
- > Medium
- > Large

Straw Baskets, vintage with patina, approx. 35 to 40 cm diameter (13 available) - RENTAL **ONLY** 

Week One Rental Cost (each) -

Fruit Farm Crates (Set of 3) - RENTAL ONLY