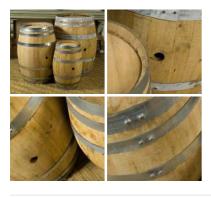

#### Sherry Barrels, 64 ltr, 100 ltr or 150 ltr. Craftsman made

Genuine Portuguese wine barrels.

#### DIAMETER OPTIONS

- > Large
- > Medium
- > Small

£294.00 (£245.00 + VAT)