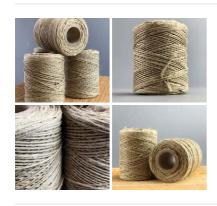

### Polished Flax Fine Natural Cord. Approx 150 m

Natural Twine made from flax. Frays, unwinds and ages well! Cost per 500g.

£16.74 (£13.95 + VAT)

#### Flax Twine Ball, approx 4 mm diameter natural twine.

Natural Twine made from flax. Frays, unwinds and ages well! Cost per ball/ Hank.

£13.80 (£11.50 + VAT)