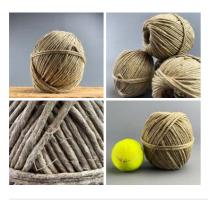

### Polished Flax Fine Natural Cord. Approx 150 m

Natural Twine made from flax. Frays, unwinds and ages well! Cost per 500g.

£16.74 (£13.95 + VAT)

#### Flax Twine Ball, approx 4 mm diameter natural twine.

Natural Twine made from flax. Frays, unwinds and ages well! Cost per ball/ Hank.

£13.80 (£11.50 + VAT)