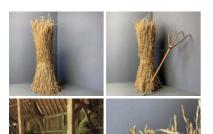

#### MATERIAL OPTIONS

- > Straw
- > HAY

£16.20 (£13.50 + VAT)

Straw Bundle, approx. 1- 1.5 m tall by 40 cm diameter. Complete with ears, 90% of corn removed. Natural, dried, UK grown cereal crop

Most commonly used thatching material. Yellow ochre when new, but will take a dark wash to age.