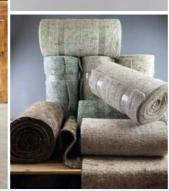

# Ground Cover Textile Wool, in natural tones/heavy cloak and sleeping roll fabric

£102.00

Textured Wool Roll - These fabrics are recycled wool and fibres and sold per roll

#### SIZE AND COLOUR OPTIONS

- > Green Forest 55cm x 10m ROLL
- > Sand Dune 55cm x 10m ROLL
- > Grey Granite 55cm x 10m ROLL
- > Chocolate Earth 70cm x 14.5m ROLL

£15.60 (£13.00 + VAT)

**Cotton Rolls, Various Colours** 