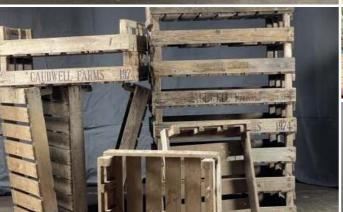

# Vintage Wooden Storage Crates - RENTAL ONLY

Week One rental cost (each) -

£9.60 (£8.00 + VAT)

## Vintage Fruit and Vegetable Crates (216 available) - RENTAL ONLY

Week One rental cost (each) -

£9.60 (£8.00 + VAT)