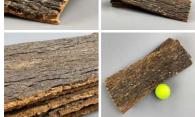

#### Langtung Bark Roll/Vegan Leather. Soft natural plant material

Great for faux leather scrolls, coverings or makes. Vegan leather.

#### SIZE OPTIONS

- > 2 m Long by 12 cm Wide
- > 1 Meter Wide x 1 Meter Long

£15.60 (£13.00 + VAT)