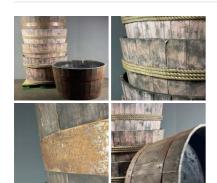

#### Giant Half Whiskey Barrel - RENTAL ONLY

Rental, Week one (per Barrel)-

£90.00 (£75.00 + VAT)

#### Clean New Sherry Barrels Craftsman Made -**RENTAL ONLY**

Rental, Week one (per Barrel)-

£30.00

#### Sherry Barrels, 64 ltr, 100 ltr or 150 ltr. Craftsman made

Genuine Portuguese wine barrels.

#### DIAMETER OPTIONS

- > Large
- > Medium
- > Small

£294.00 (£245.00 + VAT)