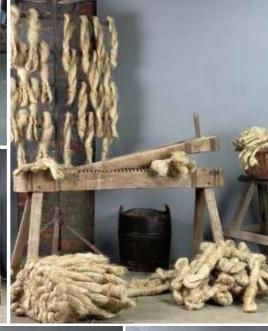

#### Vintage Wool Fleece x 1kg

Wool Fleece with vintage colours. Ideal for market/ farm dressing. Supplied in 1kg bag approx.

£66.00 (£55.00 + VAT)