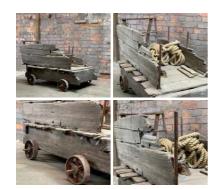

Week One rental cost -

£13.20

Wooden Mine Trolley - RENTAL ONLY

Week One rental cost -

£60.00 (£50.00 + VAT)

Wooden Mining Cart - RENTAL ONLY

Week One rental cost -

£60.00 (£50.00 + VAT)