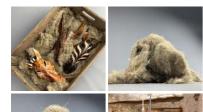

£19.20 (£16.00 + VAT)

Horse/Hog & Cattle Tail Hair x 1 kg, traditional natural packing material, used for shipping containers to saddle construction

Genuine Horse/Hog/Cattle hair (Ethically sourced) ...

### Coir Fibre/Coconut Hair x 1 kg, traditional, natural packing material, used for shipping containers to saddle construction

Coir Fibres (Coconut hair) This fine mixed ginger coconut fibre (Coir) is supplied in 1kg bags.