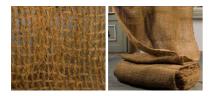

### Coir Netting Bundle, 2 m x 25 m long, ideal for camouflaging large areas

Very rustic material. Ideal for camouflaging large areas like roads and buildings.

£276.00

#### Coir Matting Roll, 2 m x 25 m long, great for camouflage

Very rustic material almost like grown up sack-cloth.

£348.00 (£290.00 + VAT)

#### Coir Fiber Matting Roll, 2.4 m x 10 m screening & camouflage

Very rustic material, ideal for using as flooring or to camouflage large areas like roads and...

£360.00 (£300.00 + VAT)