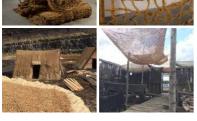

### Coir Netting Bundle, 2 m x 25 m long, ideal for camouflaging large areas

Very rustic material. Ideal for camouflaging large areas like roads and buildings.

£276.00

#### Coir Matting Roll, 2 m x 25 m long, great for camouflage

Very rustic material almost like grown up sack-cloth.

£348.00 (£290.00 + VAT)

#### Coir Fiber Matting Roll, 2.4 m x 10 m screening & camouflage

Very rustic material, ideal for using as flooring or to camouflage large areas like roads and...

£360.00 (£300.00 + VAT)