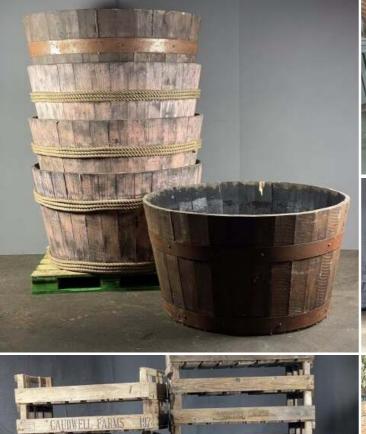

#### Giant Half Whiskey Barrel - RENTAL ONLY

Rental, Week one (per Barrel)-

£90.00 (£75.00 + VAT)