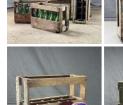

# Vintage Wooden Storage Crates - RENTAL ONLY

Week One rental cost (each) -

£9.60 (£8.00 + VAT)