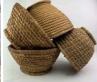

#### SIZE OPTIONS

- > Small
- > Medium
- > Large

Straw Baskets, vintage with patina, approx. 35 to 40 cm diameter (13 available) - RENTAL **ONLY** 

Week One Rental Cost (each) -

Fruit Farm Crates (Set of 3) - RENTAL ONLY