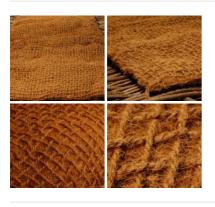

# Ground Cover Textile Wool, in natural tones/heavy cloak and sleeping roll fabric

£102.00

Textured Wool Roll - These fabrics are recycled wool and fibres and sold per roll

#### SIZE AND COLOUR OPTIONS

- > Green Forest 55cm x 10m ROLL
- > Sand Dune 55cm x 10m ROLL
- > Grey Granite 55cm x 10m ROLL
- > Chocolate Earth 70cm x 14.5m ROLL

£15.60 (£13.00 + VAT)

**Cotton Rolls, Various Colours** 