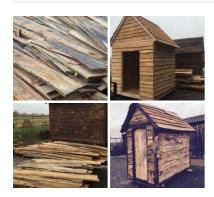

# Roughly Sawn Rustic Cladding, with wainy edge/s, approx. 3 m long, 27 cm wide, 2 cm deep

£40.80 (£34.00 + VAT)

Rough saw rustic wood cladding with twin wainy edges.