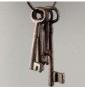

### Vintage Keys ring with 5 keys, Two sizes available, Simple or ornate 20 or 25 cm long (max.)

Next Day delivery available

£21.60 (£18.00 + VAT)

#### **KEY TYPE OPTIONS**

- > Small, Simple Vintage Keys
- > Large, Ornate Vintage Keys