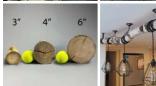

#### SIZE OPTIONS

- > Silver Birch 3" diameter
- > Silver Birch 4" diameter
- > Silver Birch 6" diameter

Authentic Alpine Sleigh - RENTAL ONLY

Rental Week One -

£540.00 (£450.00 + VAT)

Floral Painted Wooden Letter Holder and Box -**RENTAL ONLY** 