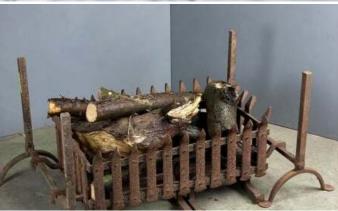

#### Baronial Log Fire Basket - RENTAL ONLY

Week One rental cost (each) - Read More

£102.00 (£85.00 + VAT)