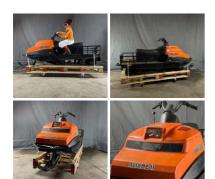

#### Classic Snow Mobile - RENTAL ONLY

Rental cost per week, for the first 2 weeks. Additional weeks charged at ½ price, per week

£240.00 (£200.00 + VAT)