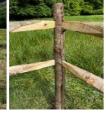

#### Cleft Split Chestnut Post & Rail Fencing, with 2 or 3 mortice posts

TYPE OPTIONS

- > 2.9 m Chestnut Rail
- > 2 Rail Chestnut End Post 2m Tall
- > 2 Rail Chestnut Middle Post 2m Tall
- > 2 Rail Chestnut Corner Post 2m Tall
- > 3 Rail Chestnut End Post 2m Tall
- > 3 Rail Chestnut Middle Post 2m Tall
- > 3 Rail Chestnut Corner Post 2m Tall