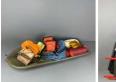

### **Snow Sleds - RENTAL ONLY**

Week One Rental (each pair or Board)-

£14.40

- > Equipment Sled (Green)
- > Personal Plastic Sled (Black)
- > Metal Frame Sled (red)