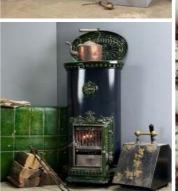

£38.40 (£32.00 + VAT)

Godin Classic French Wood Burning Stove -**RENTAL ONLY** 

Week One rental cost -

£240.00

#### Cast Iron Stove - RENTAL ONLY

Week One rental cost -

£96.00 (£80.00 + VAT)

Silver Birch Poles With Bark, various diameters x 3.6 meters long. Kiln dried, Clean.

Silver Birch Poles (3.6 meters) Clean & Kiln Dried.