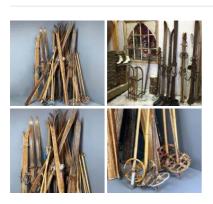

### Vintage Wooden Ski's and Sticks (Pair) - RENTAL

Week One Rental -

£30.00 (£25.00 + VAT)

### Vintage Ice Skates/Ski Boots - RENTAL ONLY

Week One Rental -

£24.00 (£20.00 + VAT)