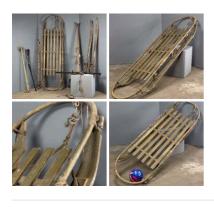

### Vintage Wooden Toboggans direct from the Alps - RENTAL ONLY

Week One Rental -

£30.00 (£25.00 + VAT)