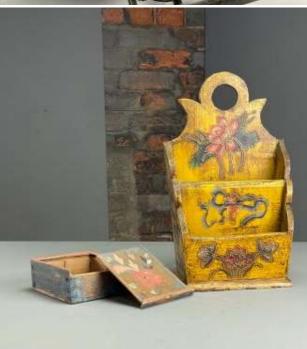

#### SIZE OPTIONS

- > Silver Birch 3" diameter
- > Silver Birch 4" diameter
- > Silver Birch 6" diameter

Authentic Alpine Sleigh - RENTAL ONLY

Rental Week One -

£540.00 (£450.00 + VAT)

Floral Painted Wooden Letter Holder and Box -**RENTAL ONLY** 

Week One rental cost -

£30.00 (£25.00 + VAT)