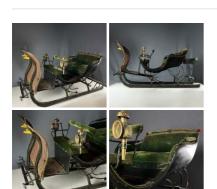

#### Authentic Snow Mobile - RENTAL ONLY

Rental cost per week, for the first 2 weeks. Additional weeks charged at ½ price, per week

£240.00 (£200.00 + VAT)

Genuine Antique Alpine Sleigh - RENTAL ONLY Rental Week One -

#### SIZE OPTIONS

- > Silver Birch 3" diameter
- > Silver Birch 4" diameter
- > Silver Birch 6" diameter

Authentic Alpine Sleigh - RENTAL ONLY

Rental Week One -

£540.00 (£450.00 + VAT)

Floral Painted Wooden Letter Holder and Box -**RENTAL ONLY** 