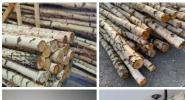

£240.00 (£200.00 + VAT)

Silver Birch Poles With Bark, Various Diameter's x 2.4 meters long. Kiln dried, Clean. Please call or message us for available sizes.

Silver Birch Poles (2.4 meters) Clean & Kiln Dried.

#### Cast Iron Stove - RENTAL ONLY

Week One rental cost -

£96.00 (£80.00 + VAT)

Silver Birch Poles With Bark, various diameters x 3.6 meters long. Kiln dried, Clean.

Silver Birch Poles (3.6 meters) Clean & Kiln Dried.