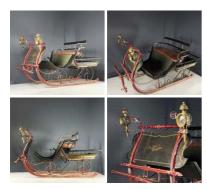

#### Authentic Snow Mobile - RENTAL ONLY

Rental cost per week, for the first 2 weeks. Additional weeks charged at ½ price, per week

£240.00 (£200.00 + VAT)

Genuine Antique Alpine Sleigh - RENTAL ONLY Rental Week One -

#### SIZE OPTIONS

- > Silver Birch 3" diameter
- > Silver Birch 4" diameter
- > Silver Birch 6" diameter

Authentic Alpine Sleigh - RENTAL ONLY

Rental Week One -

£540.00 (£450.00 + VAT)

Floral Painted Wooden Letter Holder and Box -**RENTAL ONLY** 