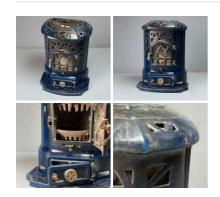

#### Cast Iron Stove - RENTAL ONLY

Week One rental cost -

£96.00 (£80.00 + VAT)

Silver Birch Poles With Bark, various diameters x 3.6 meters long. Kiln dried, Clean.

Silver Birch Poles (3.6 meters) Clean & Kiln Dried.