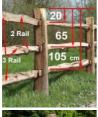

#### Cleft Split Chestnut Post & Rail Fencing, with 2 or 3 mortice posts

TYPE OPTIONS

- > 2.9 m Chestnut Rail
- > 2 Rail Chestnut End Post 2m Tall
- > 2 Rail Chestnut Middle Post 2m Tall
- > 2 Rail Chestnut Corner Post 2m Tall
- > 3 Rail Chestnut End Post 2m Tall
- > 3 Rail Chestnut Middle Post 2m Tall
- > 3 Rail Chestnut Corner Post 2m Tall