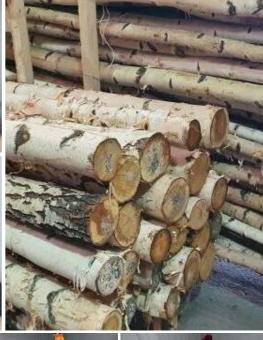

£240.00 (£200.00 + VAT)

Silver Birch Poles With Bark, Various Diameter's x 2.4 meters long. Kiln dried, Clean. Please call or message us for available sizes.

Silver Birch Poles (2.4 meters) Clean & Kiln Dried.

#### Cast Iron Stove - RENTAL ONLY

Week One rental cost -

£96.00 (£80.00 + VAT)

Silver Birch Poles With Bark, various diameters x 3.6 meters long. Kiln dried, Clean.

Silver Birch Poles (3.6 meters) Clean & Kiln Dried.

£62.40 (£52.00 + VAT)

#### SIZE OPTIONS

- > Silver Birch 3" diameter
- > Silver Birch 4" diameter
- > Silver Birch 6" diameter

Authentic Alpine Sleigh - RENTAL ONLY

Rental Week One -

£540.00 (£450.00 + VAT)

Floral Painted Wooden Letter Holder and Box -**RENTAL ONLY** 