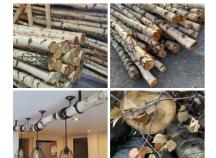

£240.00 (£200.00 + VAT)

Silver Birch Poles With Bark, Various Diameter's x 2.4 meters long. Kiln dried, Clean. Please call or message us for available sizes.

Silver Birch Poles (2.4 meters) Clean & Kiln Dried.

#### Cast Iron Stove - RENTAL ONLY

Week One rental cost -

£96.00 (£80.00 + VAT)

Silver Birch Poles With Bark, various diameters x 3.6 meters long. Kiln dried, Clean.

Silver Birch Poles (3.6 meters) Clean & Kiln Dried.