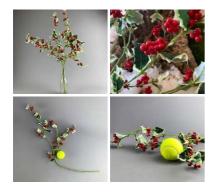

#### Holly sprig, 92 cm of artificial berries & leaves, poseable stem

High quality, realistic artificial berries and leaves on pliable a wire stem.

£4.32

#### Holly Sprig Variegated, 92 cm of artificial berries & leaves

High quality, realistic artificial berries and leaves on pliable a wire stem.

£5.76 (£4.80 + VAT)