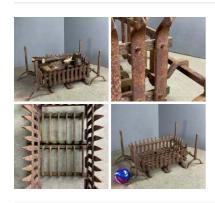

#### Baronial Log Fire Basket - RENTAL ONLY

Week One rental cost (each) - Read More

£102.00 (£85.00 + VAT)