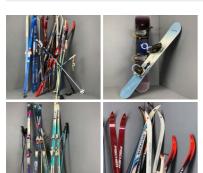

### Vintage Wooden Ski's and Sticks (Pair) - RENTAL

Week One Rental -

£30.00 (£25.00 + VAT)

#### Classic, Cross Country Skis and Snow Boards -**RENTAL ONLY**

Week One Rental (each pair or Board) -

STYLE OPTIONS

- > Snow Board

£14.40 (£12.00 + VAT)