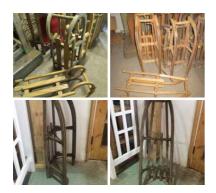

### Vintage Wooden Toboggans direct from the Alps - RENTAL ONLY

Week One Rental -

£30.00 (£25.00 + VAT)

### Vintage Wooden Ski's and Sticks (Pair) - RENTAL

Week One Rental -

£30.00 (£25.00 + VAT)

### Vintage Ice Skates/Ski Boots - RENTAL ONLY

Week One Rental -

£24.00 (£20.00 + VAT)