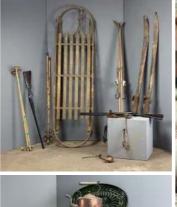

### Vintage Wooden Toboggans direct from the Alps - RENTAL ONLY

Week One Rental -

£30.00 (£25.00 + VAT)

### Vintage Wooden Ski's and Sticks (Pair) - RENTAL

Week One Rental -

£30.00 (£25.00 + VAT)