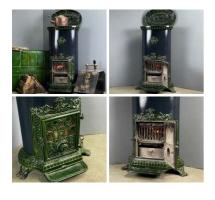

£38.40 (£32.00 + VAT)

Godin Classic French Wood Burning Stove -**RENTAL ONLY** 

Week One rental cost -

£240.00

#### Cast Iron Stove - RENTAL ONLY

Week One rental cost -

£96.00 (£80.00 + VAT)

Silver Birch Poles With Bark, various diameters x 3.6 meters long. Kiln dried, Clean.

Silver Birch Poles (3.6 meters) Clean & Kiln Dried.