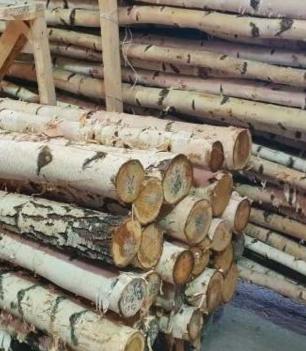

£240.00 (£200.00 + VAT)

Silver Birch Poles With Bark, Various Diameter's x 2.4 meters long. Kiln dried, Clean. Please call or message us for available sizes.

Silver Birch Poles (2.4 meters) Clean & Kiln Dried.

#### Cast Iron Stove - RENTAL ONLY

Week One rental cost -

£96.00 (£80.00 + VAT)

Silver Birch Poles With Bark, various diameters x 3.6 meters long. Kiln dried, Clean.

Silver Birch Poles (3.6 meters) Clean & Kiln Dried.