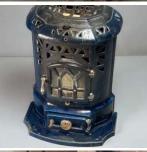

#### Cast Iron Stove - RENTAL ONLY

Week One rental cost -

£96.00 (£80.00 + VAT)

Silver Birch Poles With Bark, various diameters x 3.6 meters long. Kiln dried, Clean.

Silver Birch Poles (3.6 meters) Clean & Kiln Dried.