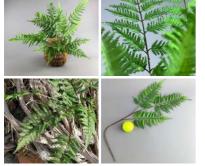

Fern Vivid Green, preserved, approx. 20 cm length, 20 cm spread Beautifully fine preserved fern clump. Dried natural product.

£5.40 (£4.50 + VAT)

£4.26

(£3.55 + VAT)

£8.10 (£6.75 + VAT)

FROM £81.60

(£68.00 + VAT)

#### Fern Fronds, long realistic artificial foliage on poseable stem

High quality, realistic leaves on a pliable wire stem.

Page 19 of 26

#### Fern Frond, 103cm long realistic artificial foliage on poseable stem

High quality, realistic leaf on pliable wire stem.