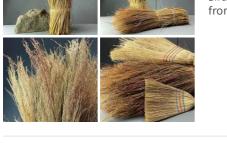

## Sirak, approx. 100 cm tall by 15 cm wide, natural dried floral deco bundle

Sirak is the traditional material that brooms were made from.

Philodendron Tropical Leaf 98 cm long artificial foliage

A high quality, realistic artificial leaf on a pliable wire stem.