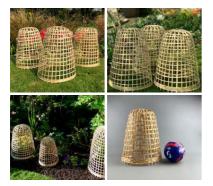

#### Bamboo Cloche, approx. 40, 50 or 60 cm high. Natural hand woven

Authentic Bamboo cloche in three sizes.

FROM £28.80 (£24.00 + VAT)

SIZE OPTIONS

- > LARGE
- > MEDIUM
- > SMALL

stem.

A high quality, realistic artificial leaf on a pliable wire