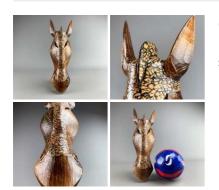

#### African Horse Mask. Hand Carved & Painted. Fair Trade, Sustainable and Ethical SIZE OPTIONS > 30 cm Tall

# > 50 cm Tall > 80 cm Tall