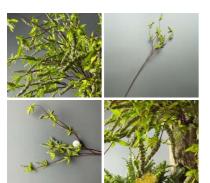

## Jacks Treasure, per stem, artificial beans

Realistic faux beans on trailing branch.

#### COLOUR OPTIONS

- > Jacks Treasure Light
- > Jacks Treasure Dark

Bottle Tree Pods, per 500g, approx. 14 cm long per bunch, natural, dried floral deco Bottle Tree Pods.

|             | F |  |
|-------------|---|--|
| 1 1 1 1 1 1 |   |  |