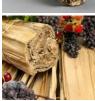

## Sirak, approx. 100 cm tall by 15 cm wide, natural dried floral deco bundle

Sirak is the traditional material that brooms were made from.

Philodendron Tropical Leaf 98 cm long artificial foliage

A high quality, realistic artificial leaf on a pliable wire stem.