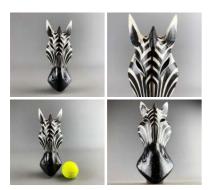

| Zebra Mask. Hand Carved & Painted. Fair<br>Trade, Sustainable and Ethical |
|---------------------------------------------------------------------------|
| SIZE OPTIONS                                                              |
| > 30 cm Tall                                                              |

- > 50 cm Tall
- > 80 cm Tall

Carved Forest Buffalo Mask. Hand Carved & Painted. Fair Trade, Sustainable and Ethical SIZE OPTIONS

- > 30 cm Tall
- > 50 cm Tall
- > 80 cm Tall

**DRANDON** THATCHERS CONTACT@brandonthatchers.co.uk