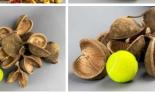

Bellani Pods ...

£8.40 (£7.00 + VAT)

£7.20 (£6.00 + VAT)

£2.16 (£1.80 + VAT)

#### Bean Pods Giant x 10, 45 to 55 cm long by 4-6cm wide, natural dried floral deco

Great for interesting shape and textures evocative of Africa and India- put them in Vases/Baskets or...

Banana Leaf Raindrop 99cm stem, poseable wired stem