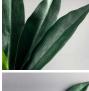

#### Cycas Palm Tropical Leaf 57 cm artificial poseable stem

A high quality, realistic artificial leaf on a pliable wire stem.

| Alocasia Leaf 96 cm artificial leaf with                    |
|-------------------------------------------------------------|
| poseable wire stem                                          |
| A high quality, realistic artificial leaf on a pliable wire |
| stem.                                                       |