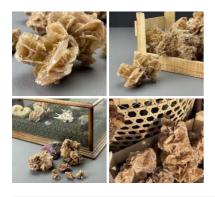

#### Mintolla Skeletal x 10, approx. 8cm diameter, natural, dried floral deco

Great for interesting shape and textures evocative of Africa and India - put them in Vases/Baskets or...

#### Mintolla Skeletal Wands x 5, approx. 45 cm long by 8cm diameter, natural, dried floral deco

These Dried Mintolla Pods On Sticks (Bag of 5) can be dressed to suit.

£3.54 (£2.95 + VAT)

£2.94 (£2.45 + VAT)