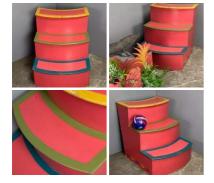

£12.60 (£10.50 + VAT)

**Circus Steps - RENTAL ONLY** Week One Rental -

£60.00 (£50.00 + VAT)

Faux Trees (x2 available) - RENTAL ONLY Week One rental cost (each) -