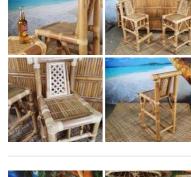

# Bamboo Stool, Craftsman made, 70 cm high

Bamboo furniture to complete your beach bar theming!

Beach Bar - Bamboo Bar, Thatched Table, Chairs, Stools and Parasols - RENTAL ONLY Week One Rental -

Flame Twig, Approx. 2 m Tall with a 40 cm Spread. Statement Natural Dried Floral Deco