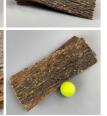

#### Silver Birch Bark Bundle, 5 piece, textured cladding 55cm x 30cm

Great for interesting shape and texture. Can be used as cladding and covering areas.

£36.00 (£30.00 + VAT)

£162.00

(£135.00 + VAT)

#### Birch Bark Bundle, 5 piece, approx. 40 cm x 15 cm. Natural rustic texture

Great for interesting shape and texture - put them in Vases/Baskets or hanging for Market Stalls...