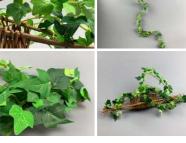

#### Ivy Garland, 185cm long, artificial leaves with poseable stem

High quality, realistic leaves on pliable string.

A softer, easy to apply and natural grass tile.