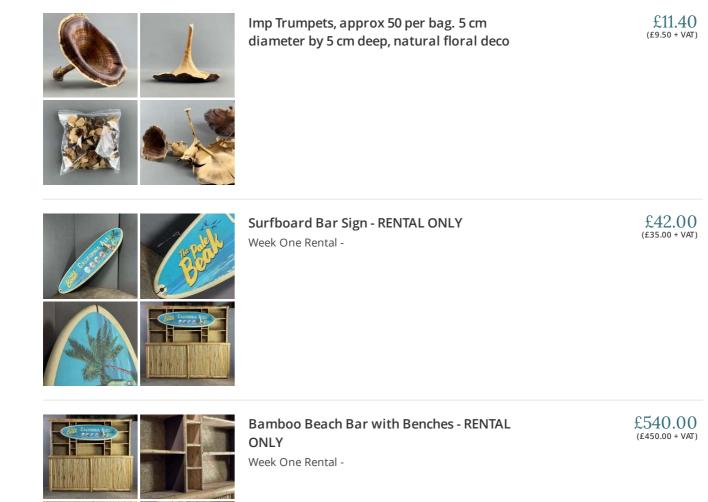

#### Platyspernum Brown, x 5 stems, approx. 30 cm tall, natural, dried floral deco Great for interesting shape and textures evocative of

Great for interesting shape and textures evocative of Africa and India- put them in Vases/Baskets or...

£12.60 (£10.50 + VAT)

**Circus Steps - RENTAL ONLY** Week One Rental -

£60.00 (£50.00 + VAT)

Faux Trees (x2 available) - RENTAL ONLY Week One rental cost (each) -