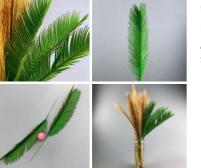

£19.92 (£16.60 + VAT)

Curved, Meandering & Distorted Wood. Various Sizes & Diameters Available. Grown in the UK.

£54.00 (£45.00 + VAT)

Various un-straight sizes & lenghts often in stock.

Washington Palm - Dried leaf, natural floral deco