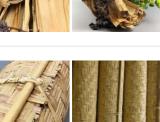

## Bamboo Pole, 25 to 140 mm diameter by 4 m long

Bamboo Poles. Ideal for the construction of beach bars, shacks etc. Strong and light weight .

#### DIAMETER OPTIONS

- > 25 30 MM
- > 30 50 MM
- > 50 100 MM
- > 100 140 MM