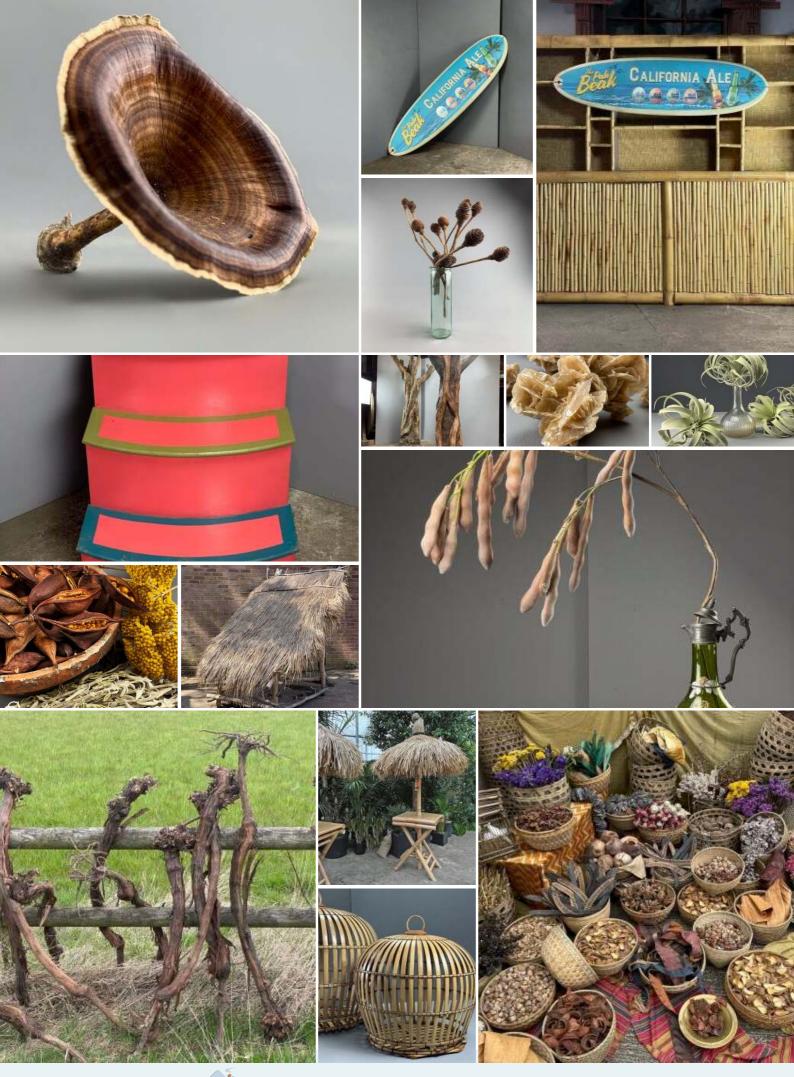

#### Platyspernum Brown, x 5 stems, approx. 30 cm tall, natural, dried floral deco Great for interesting shape and textures evocative of

Great for interesting shape and textures evocative of Africa and India- put them in Vases/Baskets or...

## Jacks Treasure, per stem, artificial beans

Realistic faux beans on trailing branch.

#### COLOUR OPTIONS

- > Jacks Treasure Light
- > Jacks Treasure Dark

Bottle Tree Pods, per 500g, approx. 14 cm long per bunch, natural, dried floral deco Bottle Tree Pods.

|             | F |  |
|-------------|---|--|
| 1 1 1 1 1 1 |   |  |

## Thatched Beach Store - RENTAL ONLY Week One rental cost (each) -

Gnarly Grape Vine Trunk/Stump/Root. Harvested Grape Vine Trunks/stumps/roots.

Thatched Parasol with Bamboo Table (10 Available) - RENTAL ONLY Week One rental cost (each) -

Timbuktu Market Bowls/ Basket For Sale, also available in Rental Section Authentic hand woven bowl/ basket.

STYLE OPTIONS

> Basket No.5

> Basket No.6

# **DRANDON** THATCHERS S 0345 2600 899

£23.40

(£19.50 + VAT)

£210.00 (£175.00 + VAT)

> £11.76 (£9.80 + VAT)

£96.00 (£80.00 + VAT)

FROM £72.00 (£60.00 + VAT)

|           | Oriental Bamboo Bird Cage Rental, also<br>available to Purchase in Products section -<br>RENTAL ONLY<br>Week One rental cost (each) -<br>SIZE OPTIONS<br>> Large<br>> Small     | E21.60<br>(£18.00 + VAT)   |
|-----------|---------------------------------------------------------------------------------------------------------------------------------------------------------------------------------|----------------------------|
|           | Star Weave Bamboo Bird Cage Rental, also<br>available to Purchase in Products section<br>Week One rental cost (each) -<br>STYLE OPTIONS<br>> Dome Top<br>> Flat Top             | £21.60<br>(£18.00 + VAT)   |
| Bell Tent | Bell Tents - RENTAL ONLY<br>Week One Rental -<br>TENT STYLE OPTIONS<br>> Bell Tent 17<br>> Bell Tent 18<br>> Bell Tent 19<br>> Bell Tent 20<br>> Bell Tent 44<br>> Bell Tent 56 | £132.00<br>(£110.00 + VAT) |
|           | Sororoca Plant Giant, two sizes, natural dried<br>floral deco<br>SIZE OPTIONS<br>> Sororoca 3-4 heads x 1.2m<br>> Sororoca 5 heads x 1.75m                                      | £86.40<br>(£72.00 + VAT)   |

**Circus Lion Cage - RENTAL ONLY** Week One Rental -