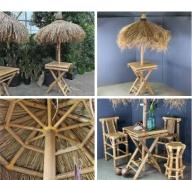

# Bamboo Stool, Craftsman made, 70 cm high

Bamboo furniture to complete your beach bar theming!

Beach Bar - Bamboo Bar, Thatched Table, Chairs, Stools and Parasols - RENTAL ONLY Week One Rental -

Flame Twig, Approx. 2 m Tall with a 40 cm Spread. Statement Natural Dried Floral Deco