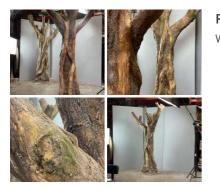

£12.60 (£10.50 + VAT)

**Circus Steps - RENTAL ONLY** Week One Rental -

£60.00 (£50.00 + VAT)

Faux Trees (x2 available) - RENTAL ONLY Week One rental cost (each) -