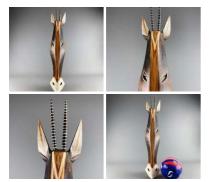

#### Gazelle Mask. Hand Carved & Painted. Fair Trade, Sustainable and Ethical

- > 30 cm Tall
- > 50 cm Tall
- > 80 cm Tall

> 30 cm Tall > 50 cm Tall > 80 cm Tall