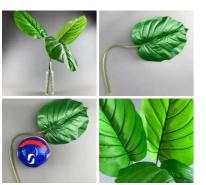

#### Cycas Palm Tropical Leaf 57 cm artificial poseable stem

A high quality, realistic artificial leaf on a pliable wire stem.

| Alocasia Leaf 96 cm artificial leaf with                    |
|-------------------------------------------------------------|
| poseable wire stem                                          |
| A high quality, realistic artificial leaf on a pliable wire |
| stem.                                                       |