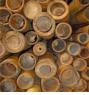

## Bamboo Pole, 25 to 140 mm diameter by 4 m long

Bamboo Poles. Ideal for the construction of beach bars, shacks etc. Strong and light weight .

#### DIAMETER OPTIONS

- > 25 30 MM
- > 30 50 MM
- > 50 100 MM
- > 100 140 MM