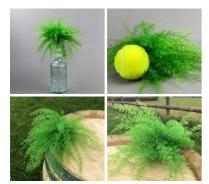

## Amaranthus Trailing, 90 cm long dried floral decoration

Natural dried green Aramanthus stems (5 per bunch).

£28.80 (£24.00 + VAT)

dressing