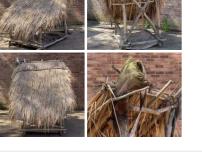

#### Thatched Parasol with Bamboo Table

Fold away table with matching bamboo grass thatched parasol and pole.

# Bamboo Stool, Craftsman made, 70 cm high

Bamboo furniture to complete your beach bar theming!

Beach Bar - Bamboo Bar, Thatched Table, Chairs, Stools and Parasols - RENTAL ONLY Week One Rental -

Flame Twig, Approx. 2 m Tall with a 40 cm Spread. Statement Natural Dried Floral Deco