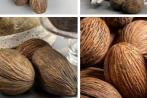

£18.00 (£15.00 + VAT)

Fish Spine Tree, approx. 80 cm long by 15 to 20 cm diameter at the largest end

£16.80 (£14.00 + VAT)

£95.40 (£79.50 + VAT)

£540.00

(£450.00 + VAT)

| Palm Fingers x 2, approx. 42 cm long by 7 cm<br>Wide. Natural Dried Floral Deco                             | £3.84<br>(£3.20 + VAT)   |
|-------------------------------------------------------------------------------------------------------------|--------------------------|
| Palm Cups x 5, approx. 10 cm diameter.<br>Natural Dried Floral Deco                                         | £5.40<br>(£4.50 + VAT)   |
| Palm Head x 5, approx. 30 to 60 cm long, by 5 to<br>10 cm wide, Natural Dried Floral Deco                   | £4.80<br>(£4.00 + VAT)   |
| Half Coconuts x 5 approx. 15 cm long by 4 cm<br>wide and 6 cm thick. Theming & Natural Dried<br>Floral Deco | £18.00<br>(£15.00 + VAT) |
| Emerald Wild Leaves x 10 approx. 45 cm long<br>by 10 cm Wide. Natural Dried Floral Deco                     | £3.00<br>(£2.50 + VAT)   |