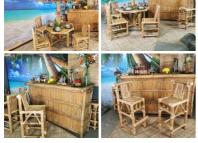

# Bamboo Stool, Craftsman made, 70 cm high

Bamboo furniture to complete your beach bar theming!

Beach Bar - Bamboo Bar, Thatched Table, Chairs, Stools and Parasols - RENTAL ONLY Week One Rental -

Flame Twig, Approx. 2 m Tall with a 40 cm Spread. Statement Natural Dried Floral Deco