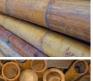

## Bamboo Pole, 25 to 140 mm diameter by 4 m long

Bamboo Poles. Ideal for the construction of beach bars, shacks etc. Strong and light weight .

#### DIAMETER OPTIONS

- > 25 30 MM
- > 30 50 MM
- > 50 100 MM
- > 100 140 MM