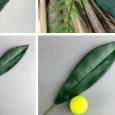

## Monstera Tropical Leaf 82 cm long artificial with poseable stem stem.

A high quality, realistic artificial leaf on a pliable wire

## A high quality, realistic artificial leaf on a pliable wire stem.