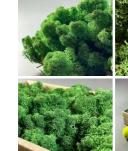

## Curly Wood Moss, Green. Dried. Sold in 500g box. Ideal for props, dressing or greens Structured Green Ground Moss.

Rayung Leaf Giganticus, 2 m long, on fishpole bamboo cane. Natural floral deco

£27.00 (£22.50 + VAT)