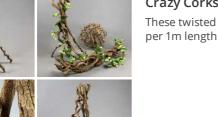

#### QUANTITY OPTIONS

- > Dumpy bag 1.2 Cube
- > per small bag

Dragon Egg Cones x 10, approx. 6 cm long by 4 cm diameter, natural, dried floral deco Sold per bag of 10.

Crazy Corkscrew Vine, in 1m length These twisted Liana vines are a solid 'wooden' vine sold