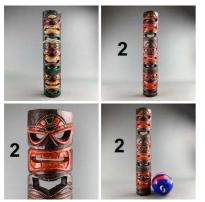

| Zebra Mask. Hand Carved & Painted. Fair<br>Trade, Sustainable and Ethical |
|---------------------------------------------------------------------------|
| SIZE OPTIONS                                                              |
| > 30 cm Tall                                                              |

- > 50 cm Tall
- > 80 cm Tall

Carved Forest Buffalo Mask. Hand Carved & Painted. Fair Trade, Sustainable and Ethical SIZE OPTIONS

- > 30 cm Tall
- > 50 cm Tall
- > 80 cm Tall

**DRANDON** THATCHERS CONTACT@brandonthatchers.co.uk

#### Gazelle Mask. Hand Carved & Painted. Fair Trade, Sustainable and Ethical

- > 30 cm Tall
- > 50 cm Tall
- > 80 cm Tall

> 30 cm Tall > 50 cm Tall > 80 cm Tall

#### Giraffe Mask. Hand Carved & Painted. Fair Trade, Sustainable and Ethical SIZE OPTIONS

#### African Horse Mask. Hand Carved & Painted. Fair Trade, Sustainable and Ethical SIZE OPTIONS > 30 cm Tall

# > 50 cm Tall > 80 cm Tall