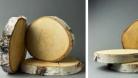

#### **Silver Birch Slices**

Beautiful seasoned and dried decorative slices of Silver Birch tree.

#### QUANTITY OPTIONS

- > Silver BIrch Slice Bag x20
- > Silver Birch Slice

Bay Leaf Branch, 56 cm long, poseable stems Artificial Bay leaf on flexible stem.

£4.74 (£3.95 + VAT)

Jungle Palm Leaf, 50 cm long, poseable stems Jungle palm leaf on flexible stem.