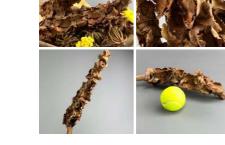

#### Bean Pods Giant x 10, 45 to 55 cm long by 4-6cm wide, natural dried floral deco

Great for interesting shape and textures evocative of Africa and India- put them in Vases/Baskets or...

Banana Leaf Raindrop 99cm stem, poseable wired stem

#### Platyspernum Brown, x 5 stems, approx. 30 cm tall, natural, dried floral deco Great for interesting shape and textures evocative of

Great for interesting shape and textures evocative of Africa and India- put them in Vases/Baskets or...