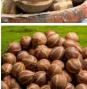

#### Bells Of Ireland, 86 cm tall with poseable wire stem

A high quality, realistic artificial blossom on a pliable wire stem.

Bellani Pods x 6, approx. 4 to 6 cm diameter nut, natural dried floral deco

Bellani Pods ...

£8.40 (£7.00 + VAT)

£7.20 (£6.00 + VAT)

£2.16 (£1.80 + VAT)