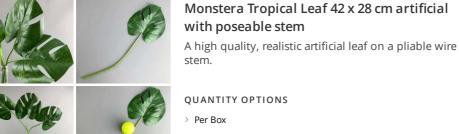

## Monstera Tropical Leaf 82 cm long artificial with poseable stem stem.

A high quality, realistic artificial leaf on a pliable wire

# QUANTITY OPTIONS

> Per Box

> Per Stem