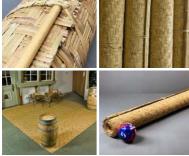

## Bamboo Pole, 25 to 140 mm diameter by 4 m long

Bamboo Poles. Ideal for the construction of beach bars, shacks etc. Strong and light weight .

#### DIAMETER OPTIONS

- > 25 30 MM
- > 30 50 MM
- > 50 100 MM
- > 100 140 MM

#### Banana Leaf Bundle, approx. 55cm long, natural dried floral deco

£15.24 (£12.70 + VAT)

Bamboo Mat/Screen/Panel, hand woven lattice 3 m x 3 m Lattice woven from 1" (3 cm) wide split bamboo.

**DRANDON** THATCHERS CONTACT