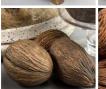

£18.00 (£15.00 + VAT)

Fish Spine Tree, approx. 80 cm long by 15 to 20 cm diameter at the largest end

£16.80 (£14.00 + VAT)

£95.40 (£79.50 + VAT)

£540.00

(£450.00 + VAT)

| Palm Fingers x 2, approx. 42 cm long by 7 cm<br>Wide. Natural Dried Floral Deco                             | £3.84<br>(£3.20 + VAT)   |
|-------------------------------------------------------------------------------------------------------------|--------------------------|
| Palm Cups x 5, approx. 10 cm diameter.<br>Natural Dried Floral Deco                                         | £5.40<br>(£4.50 + VAT)   |
| Palm Head x 5, approx. 30 to 60 cm long, by 5 to<br>10 cm wide, Natural Dried Floral Deco                   | £4.80<br>(£4.00 + VAT)   |
| Half Coconuts x 5 approx. 15 cm long by 4 cm<br>wide and 6 cm thick. Theming & Natural Dried<br>Floral Deco | £18.00<br>(£15.00 + VAT) |
| Emerald Wild Leaves x 10 approx. 45 cm long<br>by 10 cm Wide. Natural Dried Floral Deco                     | £3.00<br>(£2.50 + VAT)   |