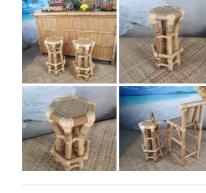

# Bamboo Stool, Craftsman made, 70 cm high

Bamboo furniture to complete your beach bar theming!

Beach Bar - Bamboo Bar, Thatched Table, Chairs, Stools and Parasols - RENTAL ONLY Week One Rental -

Flame Twig, Approx. 2 m Tall with a 40 cm Spread. Statement Natural Dried Floral Deco