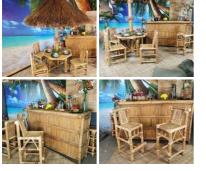

# Bamboo Stool, Craftsman made, 70 cm high

Bamboo furniture to complete your beach bar theming!

Beach Bar - Bamboo Bar, Thatched Table, Chairs, Stools and Parasols - RENTAL ONLY Week One Rental -

Flame Twig, Approx. 2 m Tall with a 40 cm Spread. Statement Natural Dried Floral Deco