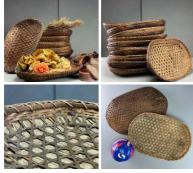

Timbuktu Market Bowls/ Basket For Sale, also available in Rental Section Authentic hand woven bowl/ basket.

STYLE OPTIONS

> Basket No.5

> Basket No.6

#### Coir Twine Roll approx 4 mm diameter x 300 m long

Very rustic twine. Ideal for use in costume or props departments.

Bamboo Platter/ Basket, hand woven (9 available) - RENTAL ONLY Week One Rental (each) -

#### Bamboo Cloche, approx. 40, 50 or 60 cm high. Natural hand woven

Authentic Bamboo cloche in three sizes.

FROM £28.80 (£24.00 + VAT)

SIZE OPTIONS

- > LARGE
- > MEDIUM
- > SMALL

stem.

A high quality, realistic artificial leaf on a pliable wire

£31.20 (£26.00 + VAT)

£75.60 (£63.00 + VAT)

| Coconut Twig Curl x 3, approx. 35 cm long by 7<br>cm wide, natural, dried floral deco<br>Great for interesting shape and textures evocative of<br>Africa and India- put them in Vases/Baskets or                                         | £13.80<br>(£11.50 + VAT) |
|------------------------------------------------------------------------------------------------------------------------------------------------------------------------------------------------------------------------------------------|--------------------------|
| Carved Springbok Mask. Hand Carved &<br>Painted. Fair Trade, Sustainable and Ethical<br>These are hand carved in Africa under an ethically<br>sourced program and thus every one is slightly<br>SIZE OPTIONS<br>30 cm Tall<br>80 cm Tall | £19.20<br>(£16.00 + VAT) |
| Bamboo Round Platter/ Basket, approx. 50 cm<br>diameter x 5 cm deep, hand woven - RENTAL<br>ONLY<br>Week One Rental (each) -                                                                                                             | £9.60<br>(£8.00 + VAT)   |
| Woven Vine Ball, approx. 12 - 16" (30 or 40 cm)<br>diameter available natural product<br>Woven from vines these are great for interesting shape<br>and textures evocative of Africa and India<br>SIZE OPTIONS<br>> 30 CM - Natural Brown | £54.00<br>(£45.00 + VAT) |