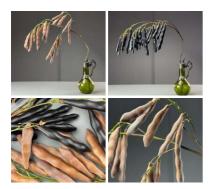

#### Bean Pods Giant x 10, 45 to 55 cm long by 4-6cm wide, natural dried floral deco

Great for interesting shape and textures evocative of Africa and India- put them in Vases/Baskets or...

Banana Leaf Raindrop 99cm stem, poseable wired stem