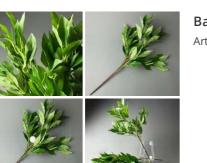

#### QUANTITY OPTIONS

- > Silver BIrch Slice Bag x20
- > Silver Birch Slice

Bay Leaf Branch, 56 cm long, poseable stems Artificial Bay leaf on flexible stem.

£4.74 (£3.95 + VAT)

Jungle Palm Leaf, 50 cm long, poseable stems Jungle palm leaf on flexible stem.