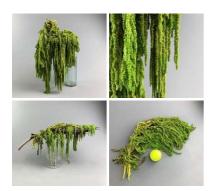

## Amaranthus Trailing, 90 cm long dried floral decoration

Natural dried green Aramanthus stems (5 per bunch).

£28.80 (£24.00 + VAT)

dressing