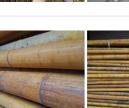

## Bamboo Pole, 25 to 140 mm diameter by 4 m long

Bamboo Poles. Ideal for the construction of beach bars, shacks etc. Strong and light weight .

#### DIAMETER OPTIONS

- > 25 30 MM
- > 30 50 MM
- > 50 100 MM
- > 100 140 MM