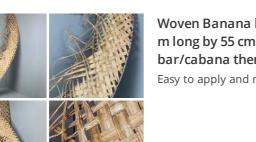

#### Rattan Grape Bunch, approx. 40 cm long by 18 cm wide. Natural dried floral deco Dried Rattan berries ...

£13.44 (£11.20 + VAT)

£660.00

(£550.00 + VAT)

FROM

£34.80 (£29.00 + VAT)

Woven Banana leaf thatched panel approx. 2.7 m long by 55 cm tall - Classic tiki bar/beach bar/cabana theming. Easy to fit. Easy to apply and natural thatch tile.