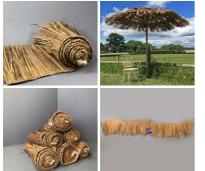

Grass Thatch Roll - Stitched Top. Grass Thatch classic tiki bar/beach bar/cabana theming on a 4.5 m roll. Easy to fit. A softer, easy to apply and natural grass tile. SELECT OPTIONS > Grass Thatch Roll - Stitch Top > Grass Thatch Roll - Stitch Top Fire Retarded

£19.20 (£16.00 + VAT)

| (a) |  |
|-----|--|
|     |  |

Thatched Parasol with Bamboo Pole. Grass thatched parasol and bamboo pole.

£300.00 (£250.00 + VAT)

#### Thatched Parasol with Bamboo Table

Fold away table with matching bamboo grass thatched parasol and pole.

#### SELECT OPTIONS

- > Grass Thatch Roll/Fringe 4.5 M Roll NOT Fire Retarded
- > Grass Thatch Roll/Fringe 4.5M Roll Fire Retarded Indoor
- > Grass Thatch Roll/Fringe 4.5M Roll Fire Retarded Outdoor
- > Grass Thatch Roll/Fringe Top Cone NOT Fire Retarded
- > Ridge centre Moulding 2 m
- > Ridge End Moulding 1.2 m