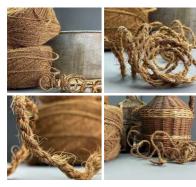

#### Coir Twine Roll approx 4 mm diameter x 300 m long

Very rustic twine. Ideal for use in costume or props departments.

Bamboo Platter/ Basket, hand woven (9 available) - RENTAL ONLY Week One Rental (each) -

## Seagrass Twisted Twine Hank, approx 3 to 5 mm diameter by 72 m long

Natural Twine made from twisted sea grass.

#### Coir Twisted Twine approx 5 mm diameter by 50 m long. Very rustic twine. Ideal for use in costume or props departments.