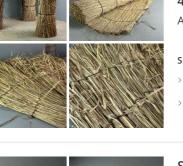

Grass Thatch Roll - Stitched Top. Grass Thatch classic tiki bar/beach bar/cabana theming on a 4.5 m roll. Easy to fit. A softer, easy to apply and natural grass tile. SELECT OPTIONS > Grass Thatch Roll - Stitch Top > Grass Thatch Roll - Stitch Top Fire Retarded

#### SELECT OPTIONS

- > Grass Thatch Roll/Fringe 4.5 M Roll NOT Fire Retarded
- > Grass Thatch Roll/Fringe 4.5M Roll Fire Retarded Indoor
- > Grass Thatch Roll/Fringe 4.5M Roll Fire Retarded Outdoor
- > Grass Thatch Roll/Fringe Top Cone NOT Fire Retarded
- > Ridge centre Moulding 2 m
- > Ridge End Moulding 1.2 m