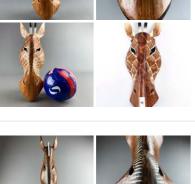

#### African Horse Mask. Hand Carved & Painted. Fair Trade, Sustainable and Ethical SIZE OPTIONS > 30 cm Tall

# > 50 cm Tall > 80 cm Tall