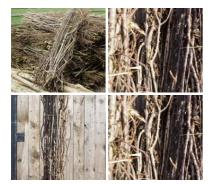

# Rustic Hazel Bundles, approx. ½", 1" an 2" diameter by 3m long, runners and binders. Natural UK grown indigenous wood, weave to make hurdles, laid hedges etc. Long flexible natural material.

FROM £60.00 (£50.00 + VAT)

### DIAMETER OPTIONS

- > 1"
- > 1/2"
- > 2"