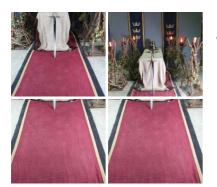

King Arthurs Royal Red Carpet - RENTAL ONLY Week One Rental - £54.00 (£45.00 + VAT)

Medieval Flag/Banner Stands x18, 15' and 13' tall, free standing - RENTAL ONLY Week One Rental -

| Thatch Tile Fixing Rope x 10 m by 8 mm<br>diameter, natural effect synthetic rope |
|-----------------------------------------------------------------------------------|
| Constitute Constitute a construct 40 million 25                                   |