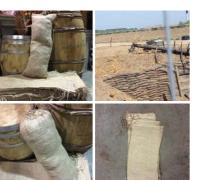

# Hessian Sacks/Military Sandbags, 30", 75 cm long by 13", 33 cm wide with tie string

Military Hessian (Jute) Sandbag with tie string. A quick and easy set decoration item.

### QUANTITY OPTIONS

- > 1 Sand Bag
- > 100 Sand Bags
- > 50 Sand Bags