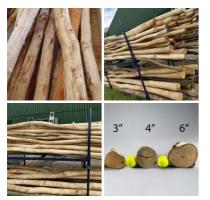

# Rustic Round Poles With Bark. Approx. dia. 3, 4, or 6". 3.6 m length. Grown & logged in the UK Custom lengths and diameters available.

DIAMETER OPTIONS

- > Small 2 ½" 3 ½"
- > Medium 3 ½" 4 ½"
- > Large 4 ½" 6 ½"

### DIAMETER OPTIONS

- > Small 2 ½" 3 ½"
- > Medium 3 ½" 4 ½"
- > Large 4 ½" 6 ½"

Avon, England.