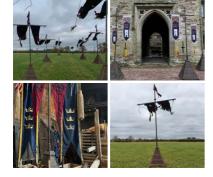

King Arthurs Royal Red Carpet - RENTAL ONLY Week One Rental - £54.00 (£45.00 + VAT)

Medieval Flag/Banner Stands x18, 15' and 13' tall, free standing - RENTAL ONLY Week One Rental -

| Thatch Tile Fixing Rope x 10 m by 8 mm<br>diameter, natural effect synthetic rope |
|-----------------------------------------------------------------------------------|
| Constitute Constitute a construct 40 million 25                                   |