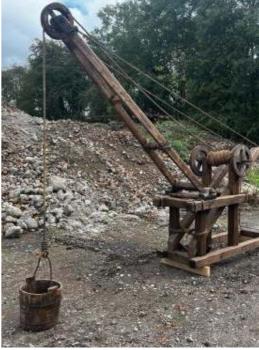

£18.00 (£15.00 + VAT)

Wooden Hoist - RENTAL ONLY Week One Rental -

£420.00 (£350.00 + VAT)

Brass Bucket with Swing Handle - RENTAL ONLY Week One rental cost -

£24.00 (£20.00 + VAT)

**Reading Candle Light - RENTAL ONLY** Week One rental cost -