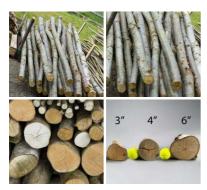

# Rustic Round Poles, Stripped of Bark. Various Diameters Available. 3.6 m length. Grown & logged in the UK

Custom lengths and diameters available.

### DIAMETER OPTIONS

- > Small 2 ½" 3 ½"
- > Medium 3 ½" 4 ½"
- > Large 4 ½" 6 ½"

Avon, England.

# Machined Round Poles, 3.5, 4 & 6" diameter, treated

Machined round pole with bark removed. Treated with preservative.

### DIAMETER OPTIONS

- > 3.5" (85mm)
- > 4"(100mm)
- > 6"(150mm)

FROM £1.02

FROM £28.80

(£24.00 + VAT)

(£0.85 + VAT)

# Rustic Round Poles With Bark. Approx. dia. 3, 4, or 6". 3.6 m length. Grown & logged in the UK Custom lengths and diameters available.

DIAMETER OPTIONS

- > Small 2 ½" 3 ½"
- > Medium 3 ½" 4 ½"
- > Large 4 ½" 6 ½"