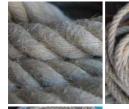

# Sisal Rope, 12, 18, 24 or 32 mm diameter available. Natural wound rope

Natural Rope made from Sisal in a variety of diameters.