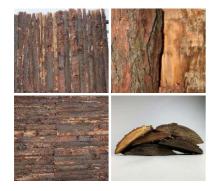

Swedish Campfire Log, approx. 18 cm tall by 25 cm diameter.

£15.60 (£13.00 + VAT)

Bark On Rustic Cladding, approx. 2.4 m long, 16 cm wide, 3-6 cm deep

£44.40 (£37.00 + VAT)

**DRANDON** THATCHERS CONTACT

# Church Wardens Bicycle with Oil Lamps -**RENTAL ONLY** Authentic Pashley cycle hand made in Stratford-on-

£99.60 (£83.00 + VAT)

Roughly Sawn Rustic Cladding, with wainy edge/s, approx. 3 m long, 27 cm wide, 2 cm deep Rough saw rustic wood cladding with twin wainy edges.