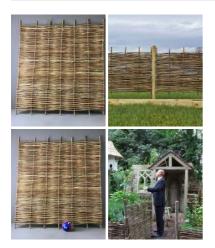

# Hazel Hurdle, approx. 6' (1.8 m) wide with heights from 1' (30 cm) to 6' (1.8 m). Craftsman made from coppiced hazel

Traditional rustic fence panels - Will hammer in to soft ground. Good for wattle and daub.

### SIZE OPTIONS

- > 6' Wide by 4' tall
- > 6' Wide by 5' tall
- > 6' Wide by 6' tall
- > 6' Wide by 3'10"