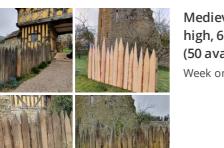

Medieval Fencing Panel, approx. 4'6" (1.4 m) high, 6' (1.8 m) wide. Craftsman made and aged (50 available) - RENTAL ONLY Week one Rental (per 6 foot panel)

£18.00 (£15.00 + VAT)

| US Medical/ Desert Tent in Sand (x3) - RENTAL<br>ONLY<br>Week One Rental -<br>ACCESSORIES OPTIONS<br>> Desert Tent<br>> Medical Lining (White)<br>> Air Conditioning units | FROM<br>£36.00<br>(£30.00 + VAT) |
|----------------------------------------------------------------------------------------------------------------------------------------------------------------------------|----------------------------------|
| Rapid Deployment Desert Military Tent in Sand<br>(x3) - RENTAL ONLY<br>Week One Rental -<br>ACCESSORIES OPTIONS<br>> Rapid Deployment Tent<br>> Air Conditioning Unit      | £54.00<br>(£45.00 + VAT)         |
| Regal Sword Stand and Swords - RENTAL ONLY<br>Week One rental cost (EACH) -                                                                                                | £120.00<br>(£100.00 + VAT)       |
| Campaign Valet Mirror - RENTAL ONLY<br>Week One rental cost -                                                                                                              | £24.00<br>(£20.00 + VAT)         |