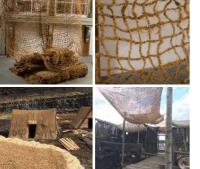

# Coir Netting Bundle, 2 m x 25 m long, ideal for camouflaging large areas

Very rustic material. Ideal for camouflaging large areas like roads and buildings.