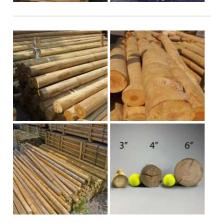

# Machined Round Poles, 3.5, 4 & 6" diameter, treated

Machined round pole with bark removed. Treated with preservative.

### DIAMETER OPTIONS

- > 3.5" (85mm)
- > 4"(100mm)
- > 6"(150mm)

FROM £1.02

FROM £28.80

(£24.00 + VAT)

(£0.85 + VAT)