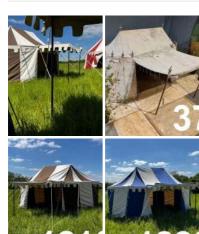

# **Burgundian Tents - RENTAL ONLY**

Week One Rental -

### TENT STYLE OPTIONS

- > Burgundian 37
- > Burgundian 1210
- > Burgundian 1220
- > Pavilion Tent 420
- > Pavillion Tent 430
- > Burgundian 300
- > Burgundian 500

**Market Tents** 