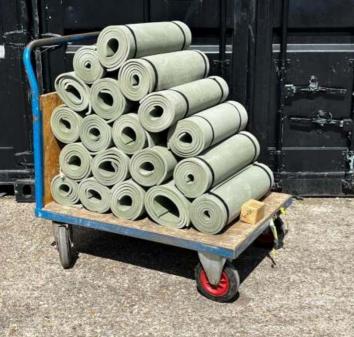

# Sleeping/ Camping Bags & Rolls (x 19 Bed-rolls x11 Sleeping-Bags) -RENTAL ONLY

Week One Rental (All) -

£54.00 (£45.00 + VAT)

Marching Flag Poles (2 available) - RENTAL ONLY Week One rental cost (each) -