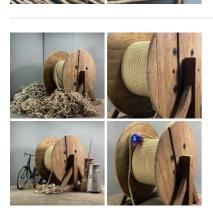

FROM £180.00

(£150.00 + VAT)

| Wooden Rope Spool - RENTAL ONLY |  |
|---------------------------------|--|
| Week One Rental -               |  |

£108.00 (£90.00 + VAT)