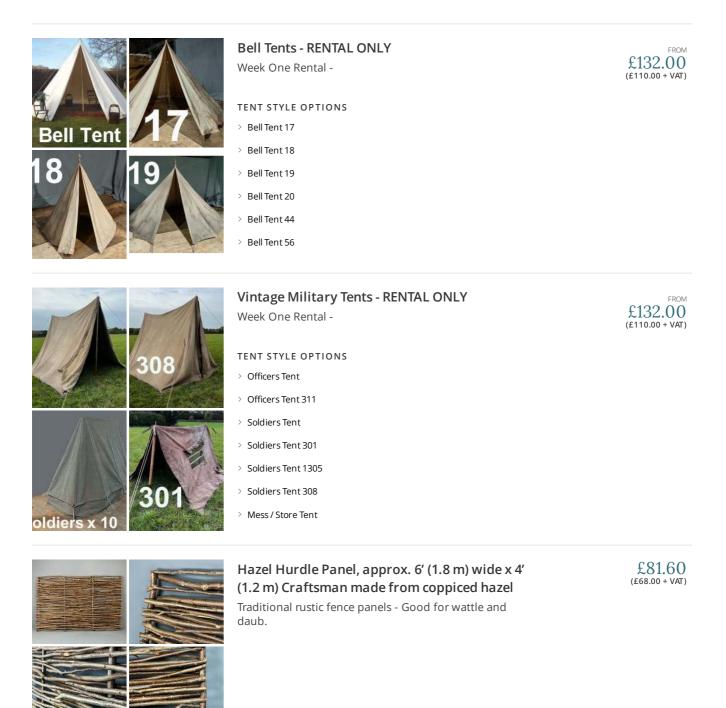

# **Campaign Tents - RENTAL ONLY**

- > Campaign Tent 15
- > Campaign Tent 4
- > Campaign Tent 2
- > Campaign Tent 53
- > Campaign Tent 13
- > Campaign Tent 14

# **Burgundian Tents - RENTAL ONLY**

Week One Rental -

### TENT STYLE OPTIONS

- > Burgundian 37
- > Burgundian 1210
- > Burgundian 1220
- > Pavilion Tent 420
- > Pavillion Tent 430
- > Burgundian 300
- > Burgundian 500

**Market Tents** 

# Hazel Hurdle, approx. 6' (1.8 m) wide with heights from 1' (30 cm) to 6' (1.8 m). Craftsman made from coppiced hazel

Traditional rustic fence panels - Will hammer in to soft ground. Good for wattle and daub.

### SIZE OPTIONS

- > 6' Wide by 4' tall
- > 6' Wide by 5' tall
- > 6' Wide by 6' tall
- > 6' Wide by 3'10"