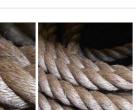

# Sisal Rope, 12, 18, 24 or 32 mm diameter available. Natural wound rope

Natural Rope made from Sisal in a variety of diameters.

£19.20

(£16.00 + VAT)

DIAMETER OPTIONS

- > 12mm x 1m
- > 18mm x 1m
- > 24mm x 1m
- 32mm x 220m

# Manila Rope, 12, 18, 24 or 32 mm diameter available. Natural wound rope

Natural Rope made from Manila in a variety of diameters.

# Hemp Rope, 12, 18, 24 or 32 mm diameter available. Natural wound rope

Natural Rope made from Hemp in a variety of diameters.