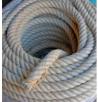

# Manila Rope, 12, 18, 24 or 32 mm diameter available. Natural wound rope

Natural Rope made from Manila in a variety of diameters.

#### FROM £1.26 (£1.05 + VAT)

#### DIAMETER OPTIONS

- > 12mm x 1m
- > 18mm x 1m
- > 24mm x 1m
- > 32mm x 220m