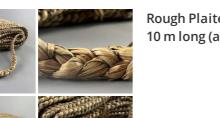

Curly Wood Moss, Green. Dried. Sold in 500g box. Ideal for props, dressing or greens Structured Green Ground Moss.

£19.20 (£16.00 + VAT)

Rough Plaited Rush Hank Rope/Twine - 2 cm x 10 m long (approx 0.2 kg weight)

# Rush Twine, Hand plaited 9 ply approx. 7.5 cm wide charged by the meter

Hand Plaited English Rush.

FROM £86.40

(£72.00 + VAT)