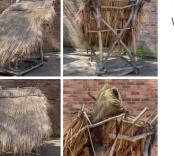

# Thatched Parasol with Bamboo Table (10 Available) - RENTAL ONLY Week One rental cost (each) -

£210.00

(£175.00 + VAT)