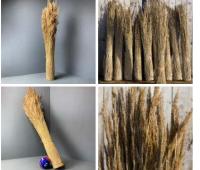

# Rush Twine, Hand plaited 9 ply approx. 7.5 cm wide charged by the meter

Hand Plaited English Rush.

FROM £86.40

(£72.00 + VAT)