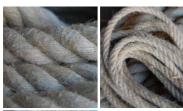

#### Cotton Rope, 12, 18, 24 or 32 mm diameter available. Natural wound rope

Natural Rope made from cotton in a variety of Diameters.

#### DIAMETER OPTIONS

- > 12mm x 1m
- > 18mm x 1m
- > 24mm x 1m
- > 32mm x 110m

Natural Rope made from Coir in a variety of Diameters.

- DIAMETER OPTIONS > 12mm Diameter x 1 m long
- > 18mm Diameter x 1 m long
- > 24mm Diameter x 1 m long
- > 32mm Diameter x 220 m long