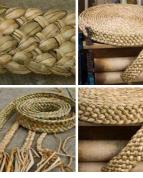

# Rush Twine, Hand plaited 9 ply approx. 7.5 cm wide charged by the meter

Hand Plaited English Rush.

FROM £86.40

(£72.00 + VAT)

# Riverside

| Natural Jute Rope Netting. Approx.1m wide x<br>5m long<br>Great for a harbour/ fishing scene. | £19.20<br>(£16.00 + VAT)   |
|-----------------------------------------------------------------------------------------------|----------------------------|
| Giant Half Whiskey Barrel - RENTAL ONLY<br>Rental, Week one (per Barrel)-                     | £90.00<br>(£75.00 + VAT)   |
| Rush Twine Plaiting Stump - RENTAL ONLY<br>Week One Rental (Set) -                            | £240.00<br>(£200.00 + VAT) |