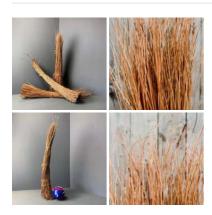

# Basket Willow, approx. 1.1 m to 2.5 m tall by 25 cm diameter approx. Natural, dried weaving material

Very flexible natural material.

#### LENGTH OPTIONS

- > 1.1 m long
- > 1.5 m long
- > 2.5 m long