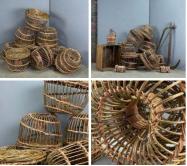

# Lobster Pots, Vintage Style - RENTAL ONLY Week One rental cost - (each)

£14.40 (£12.00 + VAT)

Week One rental cost (per back pack) -

£4.20 (£3.50 + VAT)

Week One rental cost (each) -

£21.60 (£18.00 + VAT)

| Woven Willow Backpack (7 available) - RENTAL |  |
|----------------------------------------------|--|
| ONLY                                         |  |

# Lobster Pots, Vintage Style For Sale Woven wicker lobster pot, ideal for port and fishing scenes.

£30.00 (£25.00 + VAT)

| Rustic Fish Traps and Lobster Pot - RENTAL |
|--------------------------------------------|
| ONLY                                       |
| Week One rental cost (3 Baskets) -         |

| 35     |  |  |
|--------|--|--|
| terial |  |  |
| орру   |  |  |

£54.00 (£45.00 + VAT)

Eel Traps, woven willow. Approx. 3', 3 tall. Hand woven (10 available) - RENTAL ONLY Week One rental cost - (each)