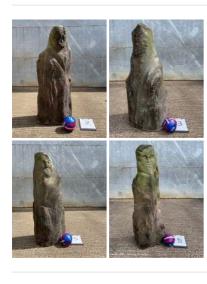

# Faux Standing Stones. Light Weight and Easily **Movable - RENTAL ONLY**

Week One Rental (each) -

#### SIZE OPTIONS

- > Standing Stone 2
- > Standing Stone 3
- > Standing Stone 5
- > Standing Stone 6
- > Standing Stone 8
- > Standing Stone 14