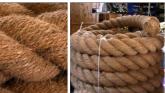

#### DIAMETER OPTIONS

- > 12mm x 1m
- > 18mm x 1m
- > 24mm x 1m
- > 32mm x 110m

Natural Rope made from Coir in a variety of Diameters.

- DIAMETER OPTIONS > 12mm Diameter x 1 m long
- > 18mm Diameter x 1 m long
- > 24mm Diameter x 1 m long
- > 32mm Diameter x 220 m long