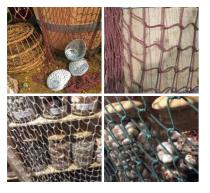

# Fishing Nets, faux vintage

Great for a harbour/fishing scene.

#### COLOUR OPTIONS

- > Brown
- > Green
- > White
- Black