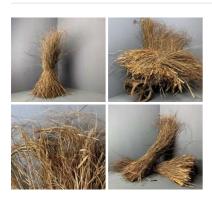

# Sedge Bundle, approx. 1 m plus tall by 30 cm wide. Natural, dried, thatching material

Long grassy material commonly grown in marsh land. Ideal for set dressing.

### Rushes Bundle. Natural, dried plaiting and weaving material

Rushes for rush matting, or scattered for very rustic flooring and bedding.

#### SIZE OPTIONS

- > Rushes Bundle Small (5ft)
- > Rushes Bundle Large (7-8ft)