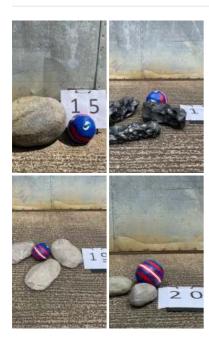

# Faux Small Rocks/ Stones. Light Weight and Easily Movable. Range of sizes - RENTAL ONLY Week One Rental (each) -

#### SIZE OPTIONS

- > Small Rock/ Stone 15
- > Small Rock/ Stone 18
- > Small Rock/ Stone 19
- > Small Rock/ Stone 20
- > Small Rock/ Stone 21
- > Small Rock/ Stone 22
- > Small Rock/ Stone 23
- > Small Rock/ Stone 24
- > Small Rock/ Stone 25