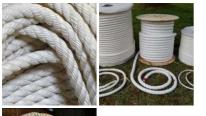

#### Cotton Rope, 12, 18, 24 or 32 mm diameter available. Natural wound rope

Natural Rope made from cotton in a variety of Diameters.

#### DIAMETER OPTIONS

- > 12mm x 1m
- > 18mm x 1m
- > 24mm x 1m
- > 32mm x 110m

Natural Rope made from Coir in a variety of Diameters.

- DIAMETER OPTIONS > 12mm Diameter x 1 m long
- > 18mm Diameter x 1 m long
- > 24mm Diameter x 1 m long
- > 32mm Diameter x 220 m long