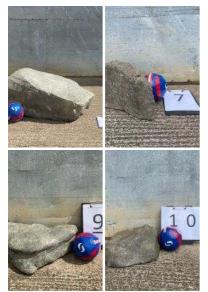

### Faux Rocks. Light Weight and Easily Movable. Range of sizes - RENTAL ONLY

Week One Rental (each) -

SIZE OPTIONS

- > Rock 4 > Rock 7
- > Rock 9
- > Rock 10
- > Rock 11
- > Rock 12
- > Rock 16
- > Rock 17