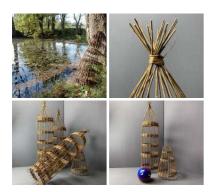

# Basket Willow, approx. 1.1 m to 2.5 m tall by 25 cm diameter approx. Natural, dried weaving material

Very flexible natural material.

#### LENGTH OPTIONS

- > 1.1 m long
- > 1.5 m long
- > 2.5 m long