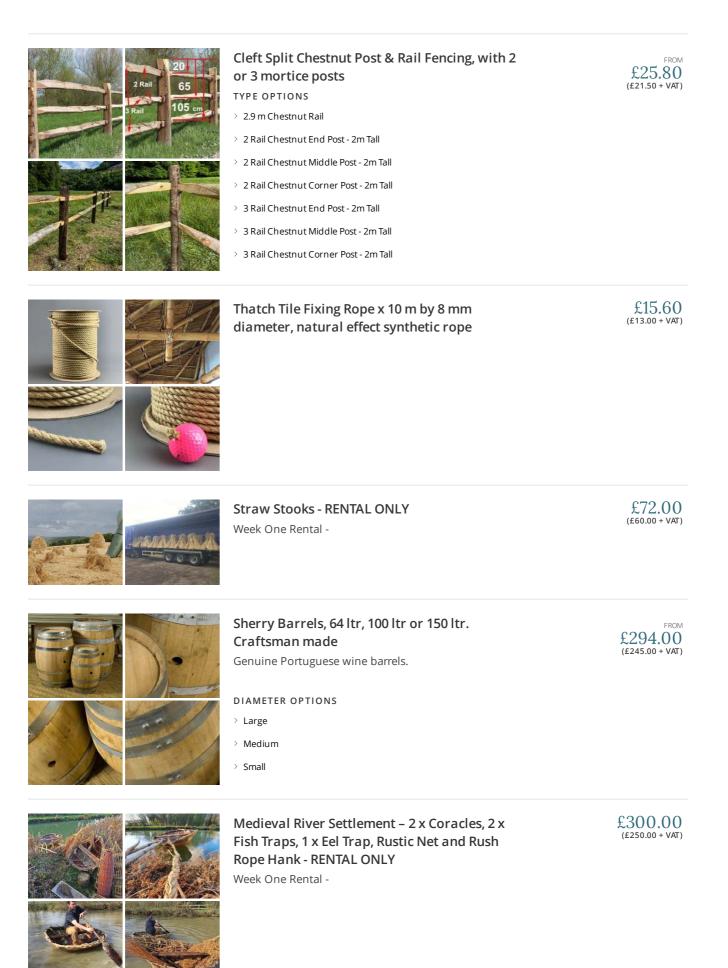

--------------------------------------------|----------------------------------|
| Artificial Grasses in Pots. Three styles available<br>STYLE OPTIONS<br>> Pom-Pom Grass<br>> Tall Cats Tail Grass<br>> Large Cats Tail Grass | FROM<br>£14.40<br>(£12.00 + VAT) |
| Fish Spine Tree, approx. 80 cm long by 15 to 20<br>cm diameter at the largest end                                                           | £16.80<br>(£14.00 + VAT)         |
| Jute Rope Hank, Approx. 10 m long, 5 mm<br>Diameter Natural Rope                                                                            | £4.20<br>(£3.50 + VAT)           |
| Willow Weavers Workshop - RENTAL ONLY<br>Week One Rental -                                                                                  | £420.00<br>(£350.00 + VAT)       |









# Fishing Nets, faux vintage

Great for a harbour/fishing scene.

#### COLOUR OPTIONS

- > Brown
- > Green
- > White
- Black



# Fish Trap, Hand Woven Willow For Sale, also available in Rental Section

Hand woven green willow



FROM £16.80

(£14.00 + VAT)



Elephant Grass, approx. 2.5 m plus tall by 35 cm diameter with leaf. Natural, dried mat Elephant grass bundles are like long reeds with flo ears.

| 35     |  |  |
|--------|--|--|
| terial |  |  |
| орру   |  |  |



£54.00 (£45.00 + VAT)



Eel Traps, woven willow. Approx. 3', 3 tall. Hand woven (10 available) - RENTAL ONLY Week One rental cost - (each)

Bulrushes Stems x 5, approx. 80 cm tall, dried Natural grown bulrushes sold per five stems.

£16.20 (£13.50 + VAT)





#### Woven Gabion, craftsman made in willow or hazel.