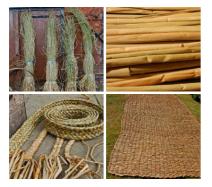

#### Woven Gabion, craftsman made in willow or hazel. Other sizes available to order

Woven gabion, strong full construction.

MATERIAL OPTIONS

- > Willow
- > Hazel

Water Reed Bundle, approx. 2 m plus tall by 25 cm diameter. Complete with seed head. Natural, dried, thatching material

# Basket Willow, approx. 1.1 m to 2.5 m tall by 25 cm diameter approx. Natural, dried weaving material

Very flexible natural material.

#### LENGTH OPTIONS

- > 1.1 m long
- > 1.5 m long
- > 2.5 m long