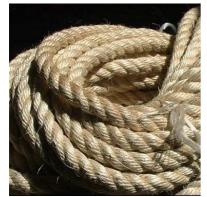

# Sisal Rope, 12, 18, 24 or 32 mm diameter available. Natural wound rope

Natural Rope made from Sisal in a variety of diameters.

£19.20

(£16.00 + VAT)

DIAMETER OPTIONS

- > 12mm x 1m
- > 18mm x 1m
- > 24mm x 1m
- 32mm x 220m

# Manila Rope, 12, 18, 24 or 32 mm diameter available. Natural wound rope

Natural Rope made from Manila in a variety of diameters.

# Hemp Rope, 12, 18, 24 or 32 mm diameter available. Natural wound rope

Natural Rope made from Hemp in a variety of diameters.

#### Cotton Rope, 12, 18, 24 or 32 mm diameter available. Natural wound rope

Natural Rope made from cotton in a variety of Diameters.