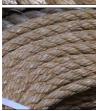

# Sisal Rope, 12, 18, 24 or 32 mm diameter available. Natural wound rope

Natural Rope made from Sisal in a variety of diameters.

£19.20

(£16.00 + VAT)

DIAMETER OPTIONS

- > 12mm x 1m
- > 18mm x 1m
- > 24mm x 1m
- 32mm x 220m

# Manila Rope, 12, 18, 24 or 32 mm diameter available. Natural wound rope

Natural Rope made from Manila in a variety of diameters.

# Hemp Rope, 12, 18, 24 or 32 mm diameter available. Natural wound rope

Natural Rope made from Hemp in a variety of diameters.