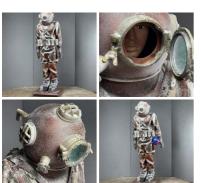

#### Woven Gabion, craftsman made in willow or hazel. Other sizes available to order

Woven gabion, strong full construction.

MATERIAL OPTIONS

- > Willow
- > Hazel

Water Reed Bundle, approx. 2 m plus tall by 25 cm diameter. Complete with seed head. Natural, dried, thatching material