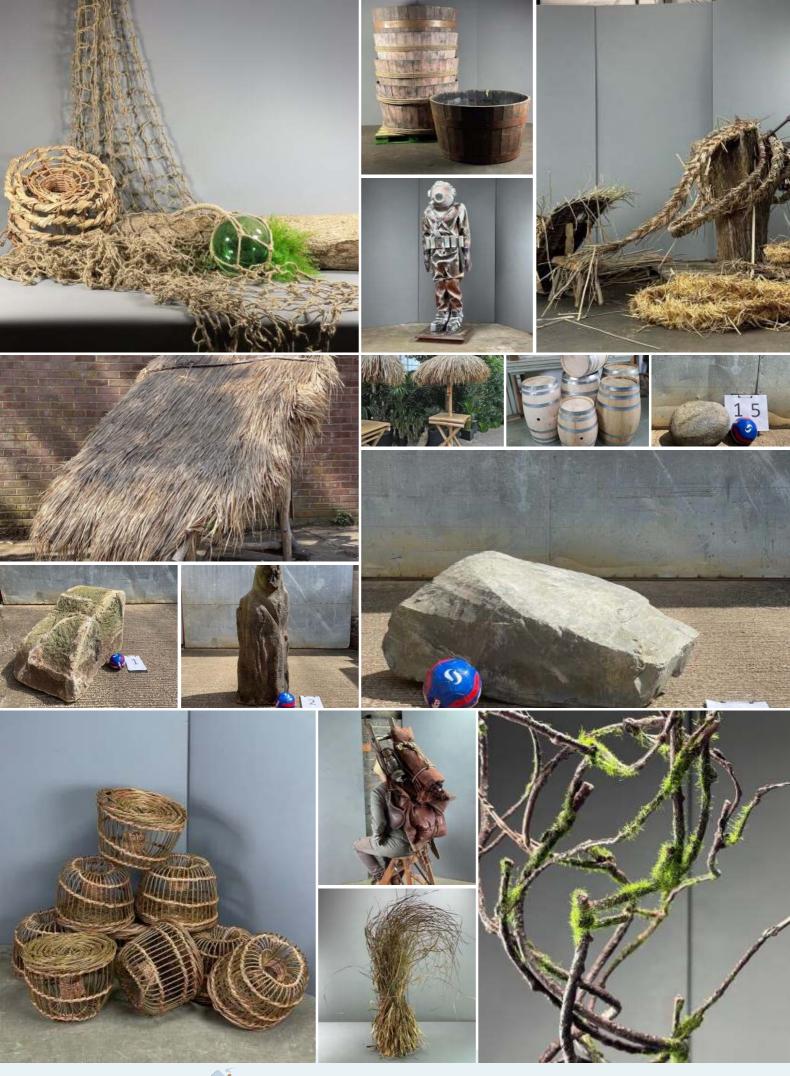

Heritage Diving Mannequin - RENTAL ONLY Week One rental cost - £600.00 (£500.00 + VAT) Week One rental cost (each) -