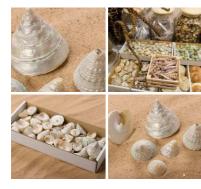

# Mother of Pearl Seashell, Approx. 50 - 80mm long

Natural shells, put them in jars or trays for Market Stalls, Apothecary's Shop, Victorian...

**DRANDON** THATCHERS S 0345 2600 899 Contact@brandonthatchers.co.uk

Natural shells, put them in jars or trays for Market Stalls, Apothecary's Shop, Victorian...

# Mammoth Coiled Seashell, Approx. 70mm

Natural shells, put them in jars or trays for Market Stalls, Apothecary's Shop, Victorian...

£10.80

(£9.00 + VAT)

#### Long Spiral Seashell, Approx. 20mm diameter by 70mm long

£8.40 (£7.00 + VAT)

Natural shells, put them in jars or trays for Market Stalls, Apothecary's Shop, Victorian...

Karibik Seashell Petite, Approx. 20 mm diameter by 20 mm long Natural shells, put them in jars or trays for Market Stalls, Apothecary's Shop, Victorian...

£7.20 (£6.00 + VAT)