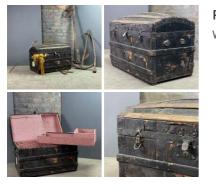

£78.00 (£65.00 + VAT)

**Pirate Chest - RENTAL ONLY** Week One rental cost -

£96.00 (£80.00 + VAT)

**Rustic Bench - RENTAL ONLY** Week One Rental (each) -

| Painted Hand Cart (1 available) - RENTAL ONLY |
|-----------------------------------------------|
| Week One Rental (each) -                      |