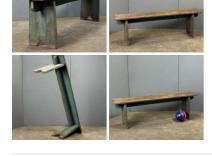

#### Clean New Sherry Barrels Craftsman Made -RENTAL ONLY

Rental, Week one (per Barrel)-

#### Sherry Barrels, 64 ltr, 100 ltr or 150 ltr. Craftsman made

Genuine Portuguese wine barrels.

DIAMETER OPTIONS

- > Large
- > Medium
- > Small

Medieval River Settlement – 2 x Coracles, 2 x Fish Traps, 1 x Eel Trap, Rustic Net and Rush Rope Hank - RENTAL ONLY Week One Rental -