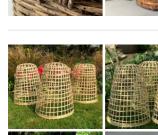

### Oriental Bamboo Bird Cage For Sale, also available in Rental Section

Authentic hand woven ornate Bamboo bird cage.

SIZE OPTIONS

> Large

> Small

FROM

£146.40 (£122.00 + VAT)

#### Star Weave Bamboo Bird Cage For Sale, also available in Rental Section Authentic hand woven ornate Bamboo bird cage.

FROM £175.20 (£146.00 + VAT)

- STYLE OPTIONS
- > Dome Top
- > Flat Top