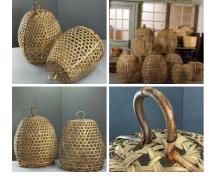

### Oriental Bamboo Bird Cage For Sale, also available in Rental Section

Authentic hand woven ornate Bamboo bird cage.

SIZE OPTIONS

> Large

> Small

FROM

£146.40 (£122.00 + VAT)

#### Star Weave Bamboo Bird Cage For Sale, also available in Rental Section Authentic hand woven ornate Bamboo bird cage.

FROM £175.20 (£146.00 + VAT)

- STYLE OPTIONS
- > Dome Top
- > Flat Top