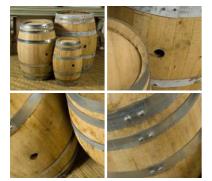

#### Clean New Sherry Barrels Craftsman Made -RENTAL ONLY

Rental, Week one (per Barrel)-

#### Sherry Barrels, 64 ltr, 100 ltr or 150 ltr. Craftsman made

Genuine Portuguese wine barrels.

DIAMETER OPTIONS

- > Large
- > Medium
- > Small

Medieval River Settlement – 2 x Coracles, 2 x Fish Traps, 1 x Eel Trap, Rustic Net and Rush Rope Hank - RENTAL ONLY Week One Rental -