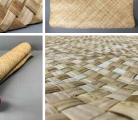

### Rush Woven Mat/Screen/Panel, hand woven lattice 2 m x 2 m

This lightweight yet strong matting is woven from rush which gives a checkerboard finish.

£36.00 (£30.00 + VAT)

9 ١

| Smugglers Lamps - RENTAL ONLY |
|-------------------------------|
| Week One rental cost (pair) - |

This lightweight yet strong matting is woven from water hyacinth which gives a checkerboard finish.

Produce Baskets with Handles - RENTAL ONLY

Week One Rental (each) -

Fish Platters, Vintage Woven Willow with Patina (17 available) - RENTAL ONLY Week One Rental (each) -