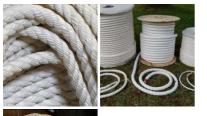

# Sisal Rope, 12, 18, 24 or 32 mm diameter available. Natural wound rope

Natural Rope made from Sisal in a variety of diameters.

#### DIAMETER OPTIONS

- > 12mm x 1m
- > 18mm x 1m
- > 24mm x 1m
- > 32mm x 220m

#### Hemp Rope, 12, 18, 24 or 32 mm diameter available. Natural wound rope

Natural Rope made from Hemp in a variety of diameters.

#### DIAMETER OPTIONS

- > 12mm x 1m
- > 18mm x 1m
- > 24mm x 1m
- > 32mm x 220m

£10.80 (£9.00 + VAT)

Natural shells, put them in jars or trays for Market Stalls, Apothecary's Shop, Victorian...