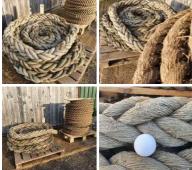

# Sisal Rope, 12, 18, 24 or 32 mm diameter available. Natural wound rope

Natural Rope made from Sisal in a variety of diameters.

#### DIAMETER OPTIONS

- > 12mm x 1m
- > 18mm x 1m
- > 24mm x 1m
- > 32mm x 220m

#### Hemp Rope, 12, 18, 24 or 32 mm diameter available. Natural wound rope

Natural Rope made from Hemp in a variety of diameters.

#### DIAMETER OPTIONS

- > 12mm x 1m
- > 18mm x 1m
- > 24mm x 1m
- > 32mm x 220m

£10.80 (£9.00 + VAT)

Natural shells, put them in jars or trays for Market Stalls, Apothecary's Shop, Victorian...