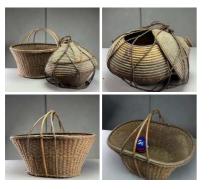

Lobster Pots, Vintage Style - RENTAL ONLY Week One rental cost - (each)

£14.40 (£12.00 + VAT)

Carrying Troughs - RENTAL ONLY Week One Rental Cost (Pair) -

£54.00 (£45.00 + VAT)

£24.00 (£20.00 + VAT)

£54.00 (£45.00 + VAT)

Faster-Peasant Bamboo Baskets - RENTAL ONLY Week One Rental (pair) -

Aged Bamboo Basket Collection - RENTAL ONLY Week One Rental Cost (3 items) -

Peasants Carry Baskets - RENTAL ONLY Week One Rental Cost (Pair) -