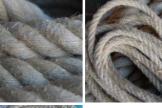

## Natural Jute Rope Netting. Approx.1m wide x 5m long

Great for a harbour/ fishing scene.

Wooden Drying Racks (8 available) - RENTAL ONLY Week One Rental Cost (each) -

Flax Rope, 6 or 22 mm diameter available Natural rope made from flax.Cost per ROLL SIZE OPTIONS > Flax Rope 6mm > Flax Rope 22mm