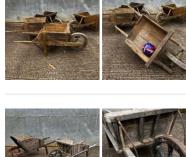

£114.00 (£95.00 + VAT)

1800's Street Lamps 4 m high (5 available) -**RENTAL ONLY** Week One rental cost (each) -

Gardeners Barrow (1 available) - RENTAL ONLY Week One Rental (each) -

Navies Barrow (8 available) - RENTAL ONLY Week One Rental (each) -

 $\underset{(\texttt{E45.00 + VAT})}{\texttt{\pounds54.00}}$ 

£66.00 (£55.00 + VAT)

Sturdy Market Traders/ Merchants Barrow (2 available) - RENTAL ONLY Week One Rental (each) -

Small Villagers Hand Cart - RENTAL ONLY Week One Rental (each) -