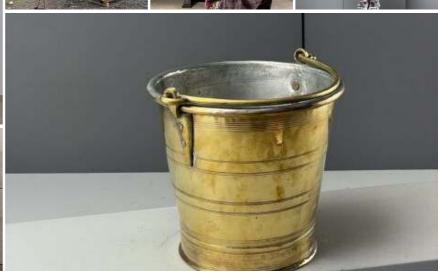

£600.00 (£500.00 + VAT)

Brass Bucket with Swing Handle - RENTAL ONLY Week One rental cost -

**DRANDON** THATCHERS CONTACT@brandonthatchers.co.uk

**Raw Whole Fleece** Whole Fleece, trimmed. Ideal for market/ farm/ workshop dressing.