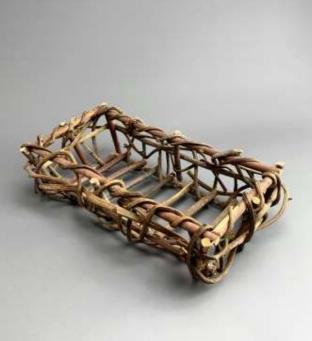

### Harbour Wall Crates (x4 available) - RENTAL ONLY

Old Park Bench (x8 available) - RENTAL ONLY Week One rental cost (each) -

£102.00 (£85.00 + VAT)

£42.00 (£35.00 + VAT)

£42.00 (£35.00 + VAT)

Fish Trap, Hand Woven Willow - RENTAL ONLY Week One Rental (each) -