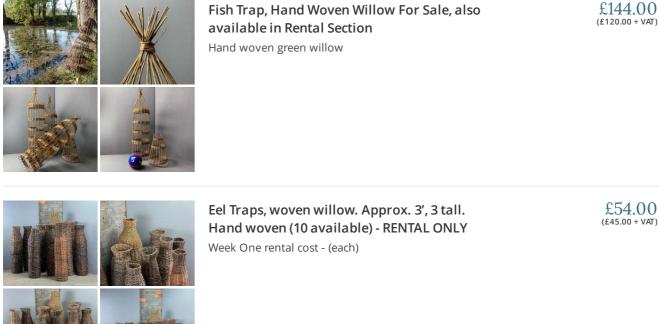

### Harbour Wall Crates (x4 available) - RENTAL ONLY

Old Park Bench (x8 available) - RENTAL ONLY Week One rental cost (each) -

£102.00 (£85.00 + VAT)

£42.00 (£35.00 + VAT)

£42.00 (£35.00 + VAT)

Fish Trap, Hand Woven Willow - RENTAL ONLY Week One Rental (each) -