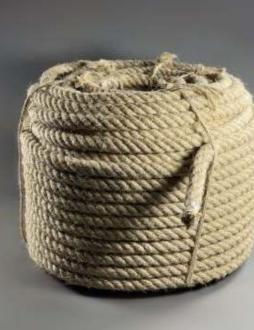

# Sisal Rope, 12, 18, 24 or 32 mm diameter available. Natural wound rope

Natural Rope made from Sisal in a variety of diameters.

#### DIAMETER OPTIONS

- > 12mm x 1m
- > 18mm x 1m
- > 24mm x 1m
- > 32mm x 220m

#### Hemp Rope, 12, 18, 24 or 32 mm diameter available. Natural wound rope

Natural Rope made from Hemp in a variety of diameters.

#### DIAMETER OPTIONS

- > 12mm x 1m
- > 18mm x 1m
- > 24mm x 1m
- > 32mm x 220m

£10.80 (£9.00 + VAT)

Natural shells, put them in jars or trays for Market Stalls, Apothecary's Shop, Victorian...