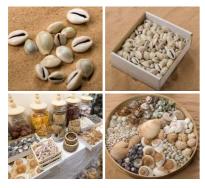

#### Pure 'n' Pearly Seashell, Approx. 20 mm diameter by 30 mm long

Natural shells, put them in jars or trays for Market Stalls, Apothecary's Shop, Victorian...

FROM £1.02

(£0.85 + VAT)

Poseidon Spiral Seashell, Approx. 50- 60mm

diameter by 100 to 140mm long

£10.80 (£9.00 + VAT)

Natural shells, put them in jars or trays for Market Stalls, Apothecary's Shop, Victorian...

# Mother of Pearl Seashell, Approx. 50 - 80mm long

Natural shells, put them in jars or trays for Market Stalls, Apothecary's Shop, Victorian...

**DRANDON** THATCHERS S 0345 2600 899 Contact@brandonthatchers.co.uk

Natural shells, put them in jars or trays for Market Stalls, Apothecary's Shop, Victorian...

# Mammoth Coiled Seashell, Approx. 70mm

Natural shells, put them in jars or trays for Market Stalls, Apothecary's Shop, Victorian...

£10.80

(£9.00 + VAT)

#### Long Spiral Seashell, Approx. 20mm diameter by 70mm long

£8.40 (£7.00 + VAT)

Natural shells, put them in jars or trays for Market Stalls, Apothecary's Shop, Victorian...

Karibik Seashell Petite, Approx. 20 mm diameter by 20 mm long Natural shells, put them in jars or trays for Market Stalls, Apothecary's Shop, Victorian...

£7.20 (£6.00 + VAT)

#### Gnarly Granite Seashell, Approx. 30-40mm Diameter by 50-60mm long

Natural shells, put them in jars or trays for Market Stalls, Apothecary's Shop, Victorian...

Frothy Champagne Seashell, Approx. 30-40mm Diameter by 50-60mm long Natural shells, put them in jars or trays for Market Stalls, Apothecary's Shop, Victorian...

#### Conical Pearl Seashell, Approx. 50 mm diameter by 40 mm long

£10.80 (£9.00 + VAT)

£2.52 (£2.10 + VAT)

Natural shells, put them in jars or trays for Market Stalls, Apothecary's Shop, Victorian...

|        | Coir Rope, 12, 18, 24 or 32 mm diameter<br>available. Natural wound rope |
|--------|--------------------------------------------------------------------------|
| June 1 | Natural Rope made from Coir in a variety of Diameters.                   |

#### Bahama Beauty Seashell, Approx. 30mm diameter by 60 mm long

Natural shells, put them in jars or trays for Market Stalls, Apothecary's Shop, Victorian...

#### Azores Shell Seashell, 60 to 110mm diameter

Natural shells, put them in jars or trays for Market Stalls, Apothecary's Shop, Victorian...