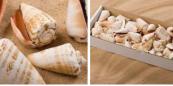

# Mammoth Coiled Seashell, Approx. 70mm

Natural shells, put them in jars or trays for Market Stalls, Apothecary's Shop, Victorian...

£10.80

(£9.00 + VAT)

#### Long Spiral Seashell, Approx. 20mm diameter by 70mm long

£8.40 (£7.00 + VAT)

Natural shells, put them in jars or trays for Market Stalls, Apothecary's Shop, Victorian...

Karibik Seashell Petite, Approx. 20 mm diameter by 20 mm long Natural shells, put them in jars or trays for Market Stalls, Apothecary's Shop, Victorian...