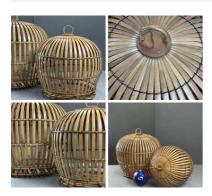

Wooden Bench - RENTAL ONLY

| Peasant Basket (30 available) - RENTAL ONLY |
|---------------------------------------------|
| Week One rental cost (each) -               |

£31.20 (£26.00 + VAT)

£78.00

Low Bench - RENTAL ONLY Week One rental cost (each) -

£78.00 (£65.00 + VAT)

**Pirate Chest - RENTAL ONLY** Week One rental cost -

£96.00 (£80.00 + VAT)

**Rustic Bench - RENTAL ONLY** Week One Rental (each) -

| Painted Hand Cart (1 available) - RENTAL ONLY |
|-----------------------------------------------|
| Week One Rental (each) -                      |