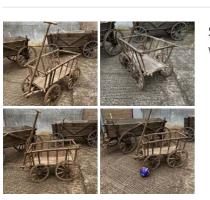

£114.00 (£95.00 + VAT)

1800's Street Lamps 4 m high (5 available) -**RENTAL ONLY** Week One rental cost (each) -

Gardeners Barrow (1 available) - RENTAL ONLY Week One Rental (each) -

Navies Barrow (8 available) - RENTAL ONLY Week One Rental (each) -

 $\underset{(\texttt{E45.00 + VAT})}{\texttt{\pounds54.00}}$ 

£66.00 (£55.00 + VAT)

Sturdy Market Traders/ Merchants Barrow (2 available) - RENTAL ONLY Week One Rental (each) -

Small Villagers Hand Cart - RENTAL ONLY Week One Rental (each) -

£180.00 (£150.00 + VAT)

Villagers Hand Cart (2 available) - RENTAL ONLY Week One Rental (each) -

£180.00 (£150.00 + VAT)

| BRANDON | <b>THATCHERS</b> | Sector Contact © |
|---------|------------------|------------------|
|         |                  | 📉 contact@       |