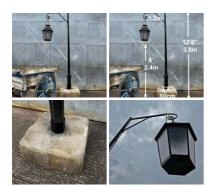

£114.00 (£95.00 + VAT)

1800's Street Lamps 4 m high (5 available) -**RENTAL ONLY** Week One rental cost (each) -

Gardeners Barrow (1 available) - RENTAL ONLY Week One Rental (each) -

Navies Barrow (8 available) - RENTAL ONLY Week One Rental (each) -