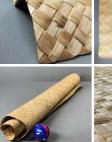

#### Bamboo Mat/Screen/Panel, hand woven lattice 3 m x 3 m Lattice woven from 1" (3 cm) wide split bamboo.

**BRANDON** THATCHERS CONTACT@brandonthatchers.co.uk