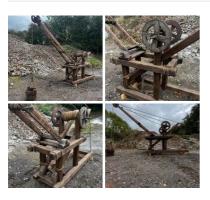

Rental, Week one (per Barrel)-

£90.00 (£75.00 + VAT)

Wooden Hoist - RENTAL ONLY Week One Rental -

Colossal Carpet Bags (2 available) - RENTAL ONLY Week One rental cost (each) -

Heritage Diving Mannequin - RENTAL ONLY Week One rental cost -