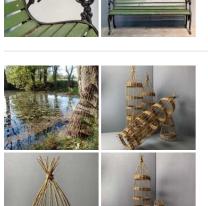

### Harbour Wall Crates (x4 available) - RENTAL ONLY

Old Park Bench (x8 available) - RENTAL ONLY Week One rental cost (each) -

£102.00 (£85.00 + VAT)

£42.00 (£35.00 + VAT)

£42.00 (£35.00 + VAT)

Fish Trap, Hand Woven Willow - RENTAL ONLY Week One Rental (each) -

### Rush Woven Mat/Screen/Panel, hand woven lattice 2 m x 2 m

This lightweight yet strong matting is woven from rush which gives a checkerboard finish.

£36.00 (£30.00 + VAT)

9 ١

| Smugglers Lamps - RENTAL ONLY |
|-------------------------------|
| Week One rental cost (pair) - |