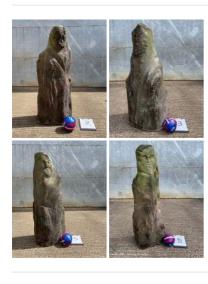

### Faux Standing Stones. Light Weight and Easily **Movable - RENTAL ONLY**

Week One Rental (each) -

#### SIZE OPTIONS

- > Standing Stone 2
- > Standing Stone 3
- > Standing Stone 5
- > Standing Stone 6
- > Standing Stone 8
- > Standing Stone 14