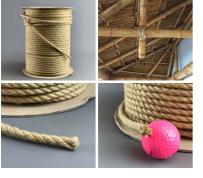

# Sisal Rope, 12, 18, 24 or 32 mm diameter available. Natural wound rope

Natural Rope made from Sisal in a variety of diameters.

#### DIAMETER OPTIONS

- > 12mm x 1m
- > 18mm x 1m
- > 24mm x 1m
- > 32mm x 220m