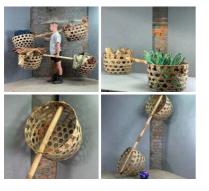

Faster-Peasant Bamboo Baskets - RENTAL ONLY Week One Rental (pair) -

Aged Bamboo Basket Collection - RENTAL ONLY Week One Rental Cost (3 items) -

Peasants Carry Baskets - RENTAL ONLY Week One Rental Cost (Pair) -

£48.00 (£40.00 + VAT)

£36.00 (£30.00 + VAT)

Bamboo Household Basket Collection (Set of 7) - RENTAL ONLY Week One Rental Cost (7 items) -

Vernacular Handmade Implements (Set of 3) -**RENTAL ONLY** Week One Rental Cost (3 items) -