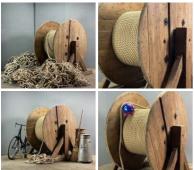

#### Wooden Rope Spool - RENTAL ONLY Week One Rental -

Vintage Woven Smalls - RENTAL ONLY

Week One Rental (Set of 4) -