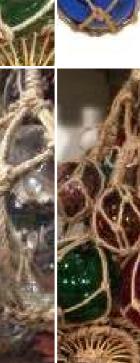

#### Glass Fishing Floats, Red, Blue, Green, Orange, Aqua, Purple or Clear in 4, 6, 8 or 10" dia. tied with vintage twine

Glass Fishing Net Floats, ideal for port or fishing scenes.

#### SIZE AND COLOUR OPTIONS

- > Red 4"
- > Blue 4"
- > Green 4"
- > Purple 4"
- > Orange 4"
- > Clear 4"
- > Aqua 4" > Red 6"
- > Blue 6"
- > Green 6"
- > Orange 6"
- > Clear 6"
- > Aqua 6"
- > Red 8"
- > Blue 8"
- > Green 8"
- > Orange 8"
- > Clear 8"
- > Aqua 8"
- > Red 10"
- > Blue 10"
- > Green 10"
- > Aqua 10"