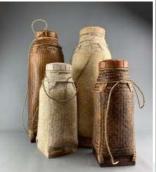

£22.80 (£19.00 + VAT)

Coir Twine Hanks x 3, Each Hank 10 m Long, 4 mm Diameter, Natural Rope

£15.60 (£13.00 + VAT)

| Cotton Rolls, Various Colours                                                                                      | £19.20<br>(£16.00 + VAT)  |
|--------------------------------------------------------------------------------------------------------------------|---------------------------|
| Authentic Japanese Tea and Rice Harvest<br>Baskets - RENTAL ONLY<br>Week One Rental Cost (5 items) -               | £54.00<br>(£45.00 + VAT)  |
| Woven Wicker Wrapped Bottles - RENTAL<br>ONLY<br>Week One Rental (each) -                                          | £14.40<br>(£12.00 + VAT)  |
| Water Hyacinth Matting, hand woven lattice 2<br>m x 2 m<br>This lightweight yet strong matting is woven from water | £114.00<br>(£95.00 + VAT) |

This lightweight yet strong matting is woven from water hyacinth which gives a checkerboard finish.

Produce Baskets with Handles - RENTAL ONLY

Week One Rental (each) -

Fish Platters, Vintage Woven Willow with Patina (17 available) - RENTAL ONLY Week One Rental (each) -