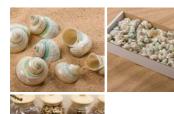

#### Pure 'n' Pearly Seashell, Approx. 20 mm diameter by 30 mm long

Natural shells, put them in jars or trays for Market Stalls, Apothecary's Shop, Victorian...

FROM £1.02

(£0.85 + VAT)

Poseidon Spiral Seashell, Approx. 50- 60mm

# Mammoth Coiled Seashell, Approx. 70mm

Natural shells, put them in jars or trays for Market Stalls, Apothecary's Shop, Victorian...

£10.80

(£9.00 + VAT)

#### Long Spiral Seashell, Approx. 20mm diameter by 70mm long

£8.40 (£7.00 + VAT)

Natural shells, put them in jars or trays for Market Stalls, Apothecary's Shop, Victorian...

Karibik Seashell Petite, Approx. 20 mm diameter by 20 mm long Natural shells, put them in jars or trays for Market Stalls, Apothecary's Shop, Victorian...

#### Gnarly Granite Seashell, Approx. 30-40mm Diameter by 50-60mm long

Natural shells, put them in jars or trays for Market Stalls, Apothecary's Shop, Victorian...

Frothy Champagne Seashell, Approx. 30-40mm Diameter by 50-60mm long Natural shells, put them in jars or trays for Market Stalls, Apothecary's Shop, Victorian...

#### Conical Pearl Seashell, Approx. 50 mm diameter by 40 mm long

£10.80 (£9.00 + VAT)

£2.52 (£2.10 + VAT)

Natural shells, put them in jars or trays for Market Stalls, Apothecary's Shop, Victorian...

|        | Coir Rope, 12, 18, 24 or 32 mm diameter<br>available. Natural wound rope |
|--------|--------------------------------------------------------------------------|
| June 1 | Natural Rope made from Coir in a variety of Diameters.                   |