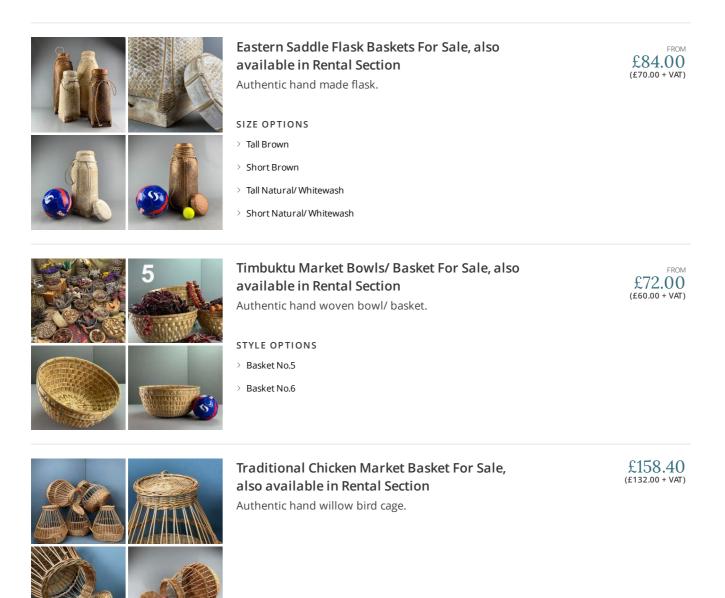

### Oriental Bamboo Bird Cage For Sale, also available in Rental Section

Authentic hand woven ornate Bamboo bird cage.

SIZE OPTIONS

> Large

> Small

FROM

£146.40 (£122.00 + VAT)

#### Star Weave Bamboo Bird Cage For Sale, also available in Rental Section Authentic hand woven ornate Bamboo bird cage.

FROM £175.20 (£146.00 + VAT)

- STYLE OPTIONS
- > Dome Top
- > Flat Top