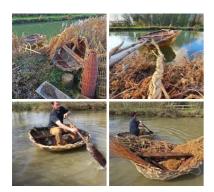

#### Sherry Barrels, 64 ltr, 100 ltr or 150 ltr. Craftsman made

Genuine Portuguese wine barrels.

DIAMETER OPTIONS

- > Large
- > Medium
- > Small

Medieval River Settlement – 2 x Coracles, 2 x Fish Traps, 1 x Eel Trap, Rustic Net and Rush Rope Hank - RENTAL ONLY Week One Rental -