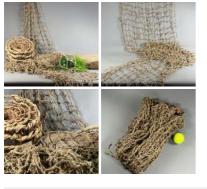

#### Fishing Nets, faux vintage

Great for a harbour/fishing scene.

COLOUR OPTIONS

- > Brown
- > Green
- > White
- Black

FROM £10.20

(£8.50 + VAT)