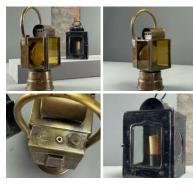

### Rush Woven Mat/Screen/Panel, hand woven lattice 2 m x 2 m

This lightweight yet strong matting is woven from rush which gives a checkerboard finish.

£36.00 (£30.00 + VAT)

9 ١

| Smugglers Lamps - RENTAL ONLY |
|-------------------------------|
| Week One rental cost (pair) - |