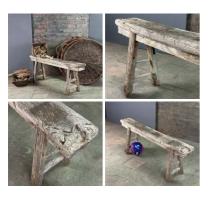

#### Painted Rustic Bench - RENTAL ONLY

Week One rental cost (each) -

Wooden Bench - RENTAL ONLY

| Peasant Basket (30 available) - RENTAL ONLY |
|---------------------------------------------|
| Week One rental cost (each) -               |

£31.20 (£26.00 + VAT)

£78.00

Low Bench - RENTAL ONLY Week One rental cost (each) -