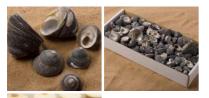

#### Pure 'n' Pearly Seashell, Approx. 20 mm diameter by 30 mm long

Natural shells, put them in jars or trays for Market Stalls, Apothecary's Shop, Victorian...

FROM £1.02

(£0.85 + VAT)

Poseidon Spiral Seashell, Approx. 50- 60mm

diameter by 100 to 140mm long

£10.80 (£9.00 + VAT)

Natural shells, put them in jars or trays for Market Stalls, Apothecary's Shop, Victorian...