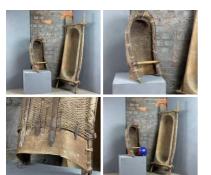

#### Sherry Barrels, 64 ltr, 100 ltr or 150 ltr. Craftsman made

Genuine Portuguese wine barrels.

DIAMETER OPTIONS

- > Large
- > Medium
- > Small

Medieval River Settlement – 2 x Coracles, 2 x Fish Traps, 1 x Eel Trap, Rustic Net and Rush Rope Hank - RENTAL ONLY Week One Rental -