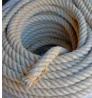

# Sisal Rope, 12, 18, 24 or 32 mm diameter available. Natural wound rope

Natural Rope made from Sisal in a variety of diameters.