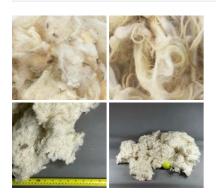

£600.00 (£500.00 + VAT)

Brass Bucket with Swing Handle - RENTAL ONLY Week One rental cost -

**DRANDON** THATCHERS CONTACT@brandonthatchers.co.uk

**Raw Whole Fleece** Whole Fleece, trimmed. Ideal for market/ farm/ workshop dressing.

# Vintage Wool Fleece x 1kg

Wool Fleece with vintage colours. Ideal for market/ farm dressing. Supplied in 1kg bag approx.

£66.00 (£55.00 + VAT)

Stuffed Coir Net Sack, approx. 2 m long x 80 cm wide x approx 12 cm height. Ideal baggage/cart dressing Woven coir net pillow stuffed with coir fiber.