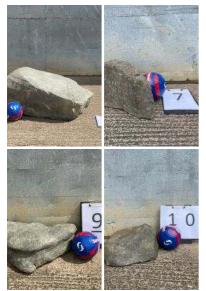

#### Faux Rocks. Light Weight and Easily Movable. Range of sizes - RENTAL ONLY

Week One Rental (each) -

SIZE OPTIONS

- > Rock 4 > Rock 7
- > Rock 9
- > Rock 10
- > Rock 11
- > Rock 12
- > Rock 16
- > Rock 17