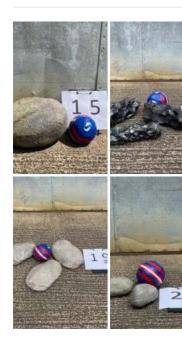

#### Faux Small Rocks/ Stones. Light Weight and Easily Movable. Range of sizes - RENTAL ONLY Week One Rental (each) -

#### SIZE OPTIONS

- > Small Rock/ Stone 15
- > Small Rock/ Stone 18
- > Small Rock/ Stone 19
- > Small Rock/ Stone 20
- > Small Rock/ Stone 21
- > Small Rock/ Stone 22
- > Small Rock/ Stone 23
- > Small Rock/ Stone 24
- > Small Rock/ Stone 25