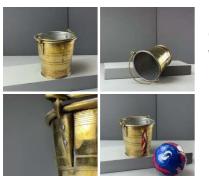

£600.00 (£500.00 + VAT)

Brass Bucket with Swing Handle - RENTAL ONLY Week One rental cost -

**DRANDON** THATCHERS CONTACT@brandonthatchers.co.uk

**Raw Whole Fleece** Whole Fleece, trimmed. Ideal for market/ farm/ workshop dressing.