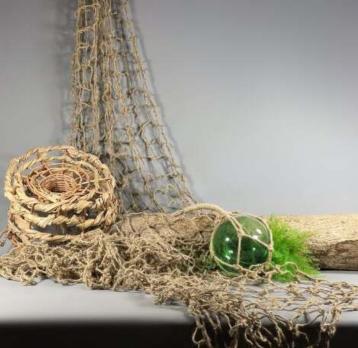

# On The Harbour Wall

## Natural Jute Rope Netting. Approx.1m wide x 5m long

Great for a harbour/ fishing scene.

Wooden Drying Racks (8 available) - RENTAL ONLY Week One Rental Cost (each) -

Flax Rope, 6 or 22 mm diameter available Natural rope made from flax.Cost per ROLL SIZE OPTIONS > Flax Rope 6mm > Flax Rope 22mm

#### Glass Fishing Floats, Red, Blue, Green, Orange, Aqua, Purple or Clear in 4, 6, 8 or 10" dia. tied with vintage twine

Glass Fishing Net Floats, ideal for port or fishing scenes.

#### Fishing Nets, faux vintage

Great for a harbour/fishing scene.

COLOUR OPTIONS

- > Brown
- > Green
- > White
- Black

FROM £10.20

(£8.50 + VAT)