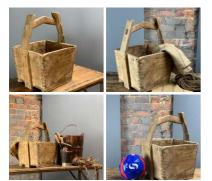

Aged Net Sacks - RENTAL ONLY Week One rental cost -

**Rustic Fish Traps and Lobster Pot - RENTAL** ONLY Week One rental cost (3 Baskets) -

Old Wooden Square Bucket - RENTAL ONLY Week One rental cost -

£22.80 (£19.00 + VAT)