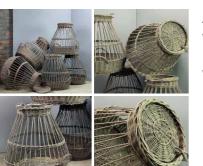

### Harbour Wall Crates (x4 available) - RENTAL ONLY

Old Park Bench (x8 available) - RENTAL ONLY Week One rental cost (each) -

£102.00 (£85.00 + VAT)

£42.00 (£35.00 + VAT)

£42.00 (£35.00 + VAT)

Fish Trap, Hand Woven Willow - RENTAL ONLY Week One Rental (each) -

Aged Net Sacks - RENTAL ONLY Week One rental cost -

**Rustic Fish Traps and Lobster Pot - RENTAL** ONLY Week One rental cost (3 Baskets) -

Old Wooden Square Bucket - RENTAL ONLY Week One rental cost -

£22.80 (£19.00 + VAT)