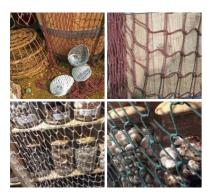

Lobster Pots, Vintage Style - RENTAL ONLY Week One rental cost - (each)

£14.40 (£12.00 + VAT)

Carrying Troughs - RENTAL ONLY Week One Rental Cost (Pair) -

£54.00 (£45.00 + VAT)

£24.00 (£20.00 + VAT)

£54.00 (£45.00 + VAT)

#### Lobster Pots, Vintage Style For Sale Woven wicker lobster pot, ideal for port and fishing scenes.

£110.40 (£92.00 + VAT)

£54.00 (£45.00 + VAT)

£180.00 (£150.00 + VAT)

£138.00 (£115.00 + VAT)

Camel Train Painted Leather Bags (4 available) - RENTAL ONLY Week One rental cost -

#### Fishing Nets, faux vintage

Great for a harbour/fishing scene.

COLOUR OPTIONS

- > Brown
- > Green
- > White
- Black

FROM £10.20

(£8.50 + VAT)