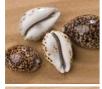

Mother of Pearl Sea Shell, Approx. 15 - 19 cm tall

Large natural shell.

£13.20

Medieval River Settlement - 2 x Coracles, 2 x Fish Traps, 1 x Eel Trap, Rustic Net and Rush Rope Hank - RENTAL ONLY

Week One Rental -

## Poseidon Spiral Seashell, Approx. 50-60mm diameter by 100 to 140mm long

Natural shells, put them in jars or trays for Market Stalls, Apothecary's Shop, Victorian...

£10.80 (£9.00 + VAT)

£10.80 (£9.00 + VAT)

## Ocelot Shell Seashell, Approx. 60mm diameter by 90 mm long.

Natural shells, put them in jars or trays for Market Stalls, Apothecary's Shop, Victorian...