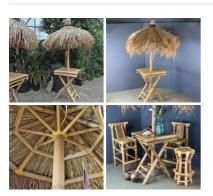

## Thatched Parasol with Bamboo Table (10 Available) - RENTAL ONLY

Week One rental cost (each) -

£96.00 (£80.00 + VAT)

### Thatched Parasol with Bamboo Table

Fold away table with matching bamboo grass thatched parasol and pole.

£660.00 (£550.00 + VAT)

## Beach Bar - Bamboo Bar, Thatched Table, Chairs, Stools and Parasols - RENTAL ONLY

Week One Rental -

£540.00