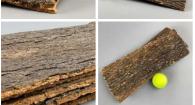

### Birch Bark Bundle, 5 piece, approx. 40 cm x 15 cm. Natural rustic texture

Great for interesting shape and texture - put them in Vases/Baskets or hanging for Market Stalls...

£30.00 (£25.00 + VAT)