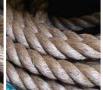

## Sisal Rope, 12, 18, 24 or 32 mm diameter available. Natural wound rope

Natural Rope made from Sisal in a variety of diameters.

£1.02 (£0.85 + VAT)

#### **DIAMETER OPTIONS**

- > 12mm x 1m
- > 18mm x 1m
- > 24mm x 1m
- 32mm x 220m