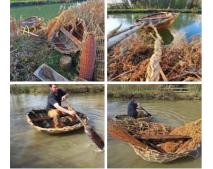

Mother of Pearl Sea Shell, Approx. 15 - 19 cm tall

Large natural shell.

£13.20

Medieval River Settlement - 2 x Coracles, 2 x Fish Traps, 1 x Eel Trap, Rustic Net and Rush Rope Hank - RENTAL ONLY

Week One Rental -

£300.00 (£250.00 + VAT)