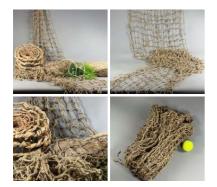

## On The Beach

Surfboard Bar Sign - RENTAL ONLY

Week One Rental -

£42.00 (£35.00 + VAT)

Bamboo Beach Bar with Benches - RENTAL **ONLY** 

Week One Rental -

£540.00 (£450.00 + VAT)

Natural Jute Rope Netting. Approx.1m wide x 5m long