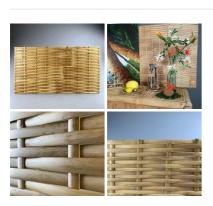

### Bamboo Mat/Screen/Panel, hand woven lattice 3 m x 3 m

£141.60 (£118.00 + VAT)

Lattice woven from 1" (3 cm) wide split bamboo.