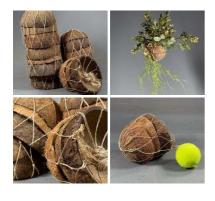

Great for a harbour/ fishing scene.

£19.20 (£16.00 + VAT)

Coconut Shell x3, approx. 15 cm diameter, natural, dried floral deco

Great for interesting shape and textures evocative of Africa and India- put them in Vases/Baskets or...

£12.60 (£10.50 + VAT)

## Coconut Husk, approx. 25cm diameter, natural, dried floral deco

£9.36 (£7.80 + VAT)