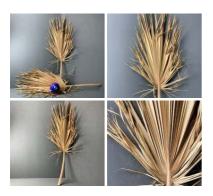

Week One rental cost (each) -

£21.60 (£18.00 + VAT)

Washington Palm - Dried leaf, natural floral

 $\underset{(\text{£}19.50\,+\,\text{VAT})}{\pounds23.40}$ 