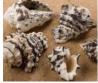

Mother of Pearl Sea Shell, Approx. 15 - 19 cm tall

Large natural shell.

£13.20

Medieval River Settlement - 2 x Coracles, 2 x Fish Traps, 1 x Eel Trap, Rustic Net and Rush Rope Hank - RENTAL ONLY

Week One Rental -

## Pure 'n' Pearly Seashell, Approx. 20 mm diameter by 30 mm long

Natural shells, put them in jars or trays for Market Stalls, Apothecary's Shop, Victorian...

£10.80 (£9.00 + VAT)

## Poseidon Spiral Seashell, Approx. 50-60mm diameter by 100 to 140mm long

Natural shells, put them in jars or trays for Market Stalls, Apothecary's Shop, Victorian...

£10.80 (£9.00 + VAT)

£10.80 (£9.00 + VAT)

## Ocelot Shell Seashell, Approx. 60mm diameter by 90 mm long.

Natural shells, put them in jars or trays for Market Stalls, Apothecary's Shop, Victorian...

# Mother of Pearl Seashell, Approx. 50 - 80mm

Natural shells, put them in jars or trays for Market Stalls, Apothecary's Shop, Victorian...

£10.80

## Moon Shine Seashell, Approx. 70 to 120mm

£10.80 (£9.00 + VAT)

Natural shells, put them in jars or trays for Market Stalls, Apothecary's Shop, Victorian...

Mariba Husk Giganticus, approx. 45 - 80 cm lenght by 20 - 40 cm spread, natural dried floral deco

## Mammoth Coiled Seashell, Approx. 70mm diameter

Natural shells, put them in jars or trays for Market Stalls, Apothecary's Shop, Victorian...

£18.00 (£15.00 + VAT)

## Long Spiral Seashell, Approx. 20mm diameter by 70mm long

£8.40 (£7.00 + VAT)

Natural shells, put them in jars or trays for Market Stalls, Apothecary's Shop, Victorian...

## Karibik Seashell Petite, Approx. 20 mm diameter by 20 mm long

£7.20 (£6.00 + VAT)

Natural shells, put them in jars or trays for Market Stalls, Apothecary's Shop, Victorian...

## Grey Pearly Seashell, Approx. 20-40mm Diameter by 20-40mm long

£10.80 (£9.00 + VAT)

Natural shells, put them in jars or trays for Market Stalls, Apothecary's Shop, Victorian...

## Gnarly Granite Seashell, Approx. 30-40mm Diameter by 50-60mm long

Natural shells, put them in jars or trays for Market Stalls, Apothecary's Shop, Victorian...

Frothy Champagne Seashell, Approx. 30-40mm Diameter by 50-60mm long

£10.80 (£9.00 + VAT)

Natural shells, put them in jars or trays for Market Stalls, Apothecary's Shop, Victorian...

## Conical Pearl Seashell, Approx. 50 mm diameter by 40 mm long

Natural shells, put them in jars or trays for Market Stalls, Apothecary's Shop, Victorian...

£10.80 (£9.00 + VAT)

## Conical Minaret Seashell, Approx. 10 mm diameter by 60 mm long.

Natural shells, put them in jars or trays for Market Stalls, Apothecary's Shop, Victorian...

## Bermuda Twirl Seashell, Approx. 50 - 60 mm diameter by 100 - 140 mm long

£10.80 (£9.00 + VAT)

Natural shells, put them in jars or trays for Market Stalls, Apothecary's Shop, Victorian...

## Bahama Beauty Seashell, Approx. 30mm diameter by 60 mm long

£10.80 (£9.00 + VAT)

Natural shells, put them in jars or trays for Market Stalls, Apothecary's Shop, Victorian...

### Azores Shell Seashell, 60 to 110mm diameter

£10.80 (£9.00 + VAT)

Natural shells, put them in jars or trays for Market Stalls, Apothecary's Shop, Victorian...