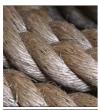

## Hemp Rope, 12, 18, 24 or 32 mm diameter available. Natural wound rope

£3.32 (£2.77 + VAT)

Natural Rope made from Hemp in a variety of diameters.

## DIAMETER OPTIONS

- > 12mm x 1m
- > 18mm x 1m
- > 24mm x 1m
- > 32mm x 220m