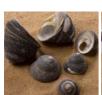

Mother of Pearl Sea Shell, Approx. 15 - 19 cm tall

Large natural shell.

£13.20

Medieval River Settlement - 2 x Coracles, 2 x Fish Traps, 1 x Eel Trap, Rustic Net and Rush Rope Hank - RENTAL ONLY

Week One Rental -

## Pure 'n' Pearly Seashell, Approx. 20 mm diameter by 30 mm long

Natural shells, put them in jars or trays for Market Stalls, Apothecary's Shop, Victorian...

£10.80 (£9.00 + VAT)

## Poseidon Spiral Seashell, Approx. 50-60mm diameter by 100 to 140mm long

Natural shells, put them in jars or trays for Market Stalls, Apothecary's Shop, Victorian...

£10.80 (£9.00 + VAT)

£10.80 (£9.00 + VAT)

## Ocelot Shell Seashell, Approx. 60mm diameter by 90 mm long.

Natural shells, put them in jars or trays for Market Stalls, Apothecary's Shop, Victorian...

# Mother of Pearl Seashell, Approx. 50 - 80mm

Natural shells, put them in jars or trays for Market Stalls, Apothecary's Shop, Victorian...

£10.80

## Moon Shine Seashell, Approx. 70 to 120mm

£10.80 (£9.00 + VAT)

Natural shells, put them in jars or trays for Market Stalls, Apothecary's Shop, Victorian...

Mariba Husk Giganticus, approx. 45 - 80 cm lenght by 20 - 40 cm spread, natural dried floral deco

## Mammoth Coiled Seashell, Approx. 70mm diameter

Natural shells, put them in jars or trays for Market Stalls, Apothecary's Shop, Victorian...

£18.00 (£15.00 + VAT)

## Long Spiral Seashell, Approx. 20mm diameter by 70mm long

£8.40 (£7.00 + VAT)

Natural shells, put them in jars or trays for Market Stalls, Apothecary's Shop, Victorian...

## Karibik Seashell Petite, Approx. 20 mm diameter by 20 mm long

£7.20 (£6.00 + VAT)

Natural shells, put them in jars or trays for Market Stalls, Apothecary's Shop, Victorian...

## Grey Pearly Seashell, Approx. 20-40mm Diameter by 20-40mm long

£10.80 (£9.00 + VAT)

Natural shells, put them in jars or trays for Market Stalls, Apothecary's Shop, Victorian...

## Gnarly Granite Seashell, Approx. 30-40mm Diameter by 50-60mm long

Natural shells, put them in jars or trays for Market Stalls, Apothecary's Shop, Victorian...

Frothy Champagne Seashell, Approx. 30-40mm Diameter by 50-60mm long

£10.80 (£9.00 + VAT)

Natural shells, put them in jars or trays for Market Stalls, Apothecary's Shop, Victorian...

## Conical Pearl Seashell, Approx. 50 mm diameter by 40 mm long

Natural shells, put them in jars or trays for Market Stalls, Apothecary's Shop, Victorian...

£10.80 (£9.00 + VAT)

## Conical Minaret Seashell, Approx. 10 mm diameter by 60 mm long.

Natural shells, put them in jars or trays for Market Stalls, Apothecary's Shop, Victorian...

## Bermuda Twirl Seashell, Approx. 50 - 60 mm diameter by 100 - 140 mm long

£10.80 (£9.00 + VAT)

Natural shells, put them in jars or trays for Market Stalls, Apothecary's Shop, Victorian...

## Bahama Beauty Seashell, Approx. 30mm diameter by 60 mm long

£10.80 (£9.00 + VAT)

Natural shells, put them in jars or trays for Market Stalls, Apothecary's Shop, Victorian...

### Azores Shell Seashell, 60 to 110mm diameter

£10.80 (£9.00 + VAT)

Natural shells, put them in jars or trays for Market Stalls, Apothecary's Shop, Victorian...