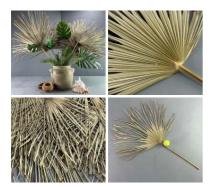

Week One rental cost (each) -

£21.60 (£18.00 + VAT)

Washington Palm - Dried leaf, natural floral

 $\underset{(\text{£}19.50\,+\,\text{VAT})}{\pounds23.40}$ 

£138.00 (£115.00 + VAT)

Palm Leaf Giganticus, approx 1.8 m long by 80 cm wide, natural floral deco

£29.40 (£24.50 + VAT)

Tropical Palm Stump, approx. 1 m tall X 40 cm wide, natural floral deco

£144.00