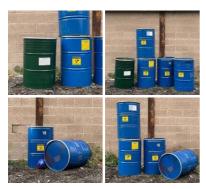

## Oil Drums 210 | Metal - RENTAL ONLY

Week One rental cost (each) -

 $\underset{(\text{£}15.00 + \text{VAT})}{\pounds 18.00}$ 