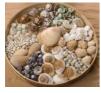

## Pure 'n' Pearly Seashell, Approx. 20 mm diameter by 30 mm long

Natural shells, put them in jars or trays for Market Stalls, Apothecary's Shop, Victorian...

£10.80 (£9.00 + VAT)

## Poseidon Spiral Seashell, Approx. 50-60mm diameter by 100 to 140mm long

Natural shells, put them in jars or trays for Market Stalls, Apothecary's Shop, Victorian...

£10.80 (£9.00 + VAT)

£10.80 (£9.00 + VAT)

## Ocelot Shell Seashell, Approx. 60mm diameter by 90 mm long.

Natural shells, put them in jars or trays for Market Stalls, Apothecary's Shop, Victorian...

# Mother of Pearl Seashell, Approx. 50 - 80mm

Natural shells, put them in jars or trays for Market Stalls, Apothecary's Shop, Victorian...

£10.80

## Moon Shine Seashell, Approx. 70 to 120mm

£10.80 (£9.00 + VAT)

Natural shells, put them in jars or trays for Market Stalls, Apothecary's Shop, Victorian...

Mariba Husk Giganticus, approx. 45 - 80 cm lenght by 20 - 40 cm spread, natural dried floral deco

## Mammoth Coiled Seashell, Approx. 70mm diameter

Natural shells, put them in jars or trays for Market Stalls, Apothecary's Shop, Victorian...

£18.00 (£15.00 + VAT)

## Long Spiral Seashell, Approx. 20mm diameter by 70mm long

£8.40 (£7.00 + VAT)

Natural shells, put them in jars or trays for Market Stalls, Apothecary's Shop, Victorian...

## Karibik Seashell Petite, Approx. 20 mm diameter by 20 mm long

£7.20 (£6.00 + VAT)

Natural shells, put them in jars or trays for Market Stalls, Apothecary's Shop, Victorian...

## Grey Pearly Seashell, Approx. 20-40mm Diameter by 20-40mm long

£10.80 (£9.00 + VAT)

Natural shells, put them in jars or trays for Market Stalls, Apothecary's Shop, Victorian...

## Gnarly Granite Seashell, Approx. 30-40mm Diameter by 50-60mm long

Natural shells, put them in jars or trays for Market Stalls, Apothecary's Shop, Victorian...

Frothy Champagne Seashell, Approx. 30-40mm Diameter by 50-60mm long

£10.80 (£9.00 + VAT)

Natural shells, put them in jars or trays for Market Stalls, Apothecary's Shop, Victorian...

## Conical Pearl Seashell, Approx. 50 mm diameter by 40 mm long

Natural shells, put them in jars or trays for Market Stalls, Apothecary's Shop, Victorian...

£10.80 (£9.00 + VAT)

## Conical Minaret Seashell, Approx. 10 mm diameter by 60 mm long.

Natural shells, put them in jars or trays for Market Stalls, Apothecary's Shop, Victorian...

## Bermuda Twirl Seashell, Approx. 50 - 60 mm diameter by 100 - 140 mm long

£10.80 (£9.00 + VAT)

Natural shells, put them in jars or trays for Market Stalls, Apothecary's Shop, Victorian...

## Bahama Beauty Seashell, Approx. 30mm diameter by 60 mm long

£10.80 (£9.00 + VAT)

Natural shells, put them in jars or trays for Market Stalls, Apothecary's Shop, Victorian...

### Azores Shell Seashell, 60 to 110mm diameter

£10.80 (£9.00 + VAT)

Natural shells, put them in jars or trays for Market Stalls, Apothecary's Shop, Victorian...