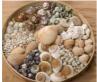

## Pure 'n' Pearly Seashell, Approx. 20 mm diameter by 30 mm long

Natural shells, put them in jars or trays for Market Stalls, Apothecary's Shop, Victorian...

£10.80 (£9.00 + VAT)

## Mammoth Coiled Seashell, Approx. 70mm diameter

Natural shells, put them in jars or trays for Market Stalls, Apothecary's Shop, Victorian...

£18.00 (£15.00 + VAT)

## Grey Pearly Seashell, Approx. 20-40mm Diameter by 20-40mm long

£10.80 (£9.00 + VAT)

Natural shells, put them in jars or trays for Market Stalls, Apothecary's Shop, Victorian...

## Gnarly Granite Seashell, Approx. 30-40mm Diameter by 50-60mm long

Natural shells, put them in jars or trays for Market Stalls, Apothecary's Shop, Victorian...

Frothy Champagne Seashell, Approx. 30-40mm Diameter by 50-60mm long

£10.80 (£9.00 + VAT)

Natural shells, put them in jars or trays for Market Stalls, Apothecary's Shop, Victorian...

## Conical Pearl Seashell, Approx. 50 mm diameter by 40 mm long

Natural shells, put them in jars or trays for Market Stalls, Apothecary's Shop, Victorian...

£10.80 (£9.00 + VAT)

## Conical Minaret Seashell, Approx. 10 mm diameter by 60 mm long.

Natural shells, put them in jars or trays for Market Stalls, Apothecary's Shop, Victorian...