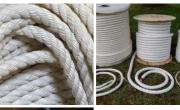

## Sisal Rope, 12, 18, 24 or 32 mm diameter available. Natural wound rope

Natural Rope made from Sisal in a variety of diameters.

£1.02 (£0.85 + VAT)

#### **DIAMETER OPTIONS**

- > 12mm x 1m
- > 18mm x 1m
- > 24mm x 1m
- 32mm x 220m

## Manila Rope, 12, 18, 24 or 32 mm diameter available. Natural wound rope

Natural Rope made from Manila in a variety of diameters.

£1.26 (£1.05 + VAT)

#### DIAMETER OPTIONS

- > 12mm x 1m
- > 18mm x 1m
- > 24mm x 1m
- > 32mm x 220m

## Hemp Rope, 12, 18, 24 or 32 mm diameter available. Natural wound rope

£3.32 (£2.77 + VAT)

Natural Rope made from Hemp in a variety of diameters.

## DIAMETER OPTIONS

- > 12mm x 1m
- > 18mm x 1m
- > 24mm x 1m
- > 32mm x 220m

## Cotton Rope, 12, 18, 24 or 32 mm diameter available. Natural wound rope

Natural Rope made from cotton in a variety of Diameters.

£2.52 (£2.10 + VAT)

- > 18mm x 1m
- > 24mm x 1m
- > 32mm x 110m

## Coir Rope, 12, 18, 24 or 32 mm diameter available. Natural wound rope

Natural Rope made from Coir in a variety of Diameters.

£2.52 (£2.10 + VAT)

#### DIAMETER OPTIONS

- > 12mm Diameter x 1 m long
- > 18mm Diameter x 1 m long
- > 24mm Diameter x 1 m long
- > 32mm Diameter x 220 m long