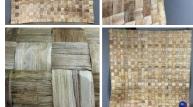

## Rush Woven Mat/Screen/Panel, hand woven lattice 2 m x 2 m

This lightweight yet strong matting is woven from rush which gives a checkerboard finish.

£156.00 (£130.00 + VAT)

Wicker Hamper (8 available) - RENTAL ONLY

£72.00

This lightweight yet strong matting is woven from water hyacinth which gives a checkerboard finish.

£114.00 (£95.00 + VAT)

### Bamboo Mat/Screen/Panel, hand woven lattice 3 m x 3 m

£141.60 (£118.00 + VAT)

Lattice woven from 1" (3 cm) wide split bamboo.