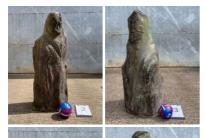

## Faux Standing Stones. Light Weight and Easily Movable - RENTAL ONLY

Week One Rental (each) -

£132.00

- > Standing Stone 2
- > Standing Stone 3
- > Standing Stone 5
- > Standing Stone 6
- > Standing Stone 8
- > Standing Stone 14