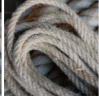

## Sisal Rope, 12, 18, 24 or 32 mm diameter available. Natural wound rope

Natural Rope made from Sisal in a variety of diameters.

£1.02 (£0.85 + VAT)

## Manila Rope, 12, 18, 24 or 32 mm diameter available. Natural wound rope

Natural Rope made from Manila in a variety of diameters.

£1.26 (£1.05 + VAT)

## Hemp Rope, 12, 18, 24 or 32 mm diameter available. Natural wound rope

£3.32 (£2.77 + VAT)

Natural Rope made from Hemp in a variety of diameters.

## Cotton Rope, 12, 18, 24 or 32 mm diameter available. Natural wound rope

Natural Rope made from cotton in a variety of Diameters.

£2.52 (£2.10 + VAT)

- > 18mm x 1m
- > 24mm x 1m
- > 32mm x 110m

## Coir Rope, 12, 18, 24 or 32 mm diameter available. Natural wound rope

Natural Rope made from Coir in a variety of Diameters.

£2.52 (£2.10 + VAT)