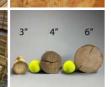

## Machined Round Poles, 3.5, 4 & 6" diameter,

Machined round pole with bark removed. Treated with preservative.

#### DIAMETER OPTIONS

- > 3.5" (85mm)
- > 4"(100mm)
- > 6"(150mm)

£45.60

Glass Fishing Net Floats, ideal for port or fishing scenes.