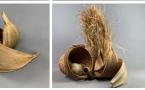

Great for a harbour/ fishing scene.

£19.20 (£16.00 + VAT)

Coconut Shell x3, approx. 15 cm diameter, natural, dried floral deco

Great for interesting shape and textures evocative of Africa and India- put them in Vases/Baskets or...