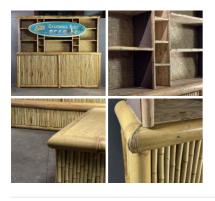

## On The Beach

Surfboard Bar Sign - RENTAL ONLY

Week One Rental -

£42.00 (£35.00 + VAT)

Bamboo Beach Bar with Benches - RENTAL **ONLY** 

Week One Rental -

£540.00 (£450.00 + VAT)

Natural Jute Rope Netting. Approx.1m wide x 5m long