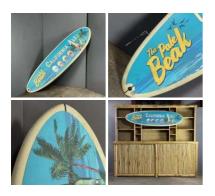

## On The Beach

Surfboard Bar Sign - RENTAL ONLY

Week One Rental -

£42.00 (£35.00 + VAT)

Bamboo Beach Bar with Benches - RENTAL **ONLY** 

Week One Rental -

£540.00 (£450.00 + VAT)

Natural Jute Rope Netting. Approx.1m wide x 5m long