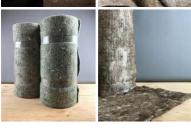

## Ground Cover Textile Wool, in natural tones/heavy cloak and sleeping roll fabric

Textured Wool Roll - These fabrics are recycled wool and fibres and sold per roll

£102.00

- > Green Forest 55cm x 10m ROLL
- > Sand Dune 55cm x 10m ROLL
- > Grey Granite 55cm x 10m ROLL
- > Chocolate Earth 70cm x 14.5m ROLL