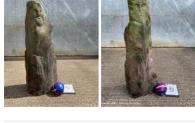

## Faux Standing Stones. Light Weight and Easily Movable - RENTAL ONLY

Week One Rental (each) -

£132.00

- > Standing Stone 2
- > Standing Stone 3
- > Standing Stone 5
- > Standing Stone 6
- > Standing Stone 8
- > Standing Stone 14