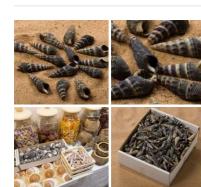

## Poseidon Spiral Seashell, Approx. 50-60mm diameter by 100 to 140mm long

Natural shells, put them in jars or trays for Market Stalls, Apothecary's Shop, Victorian...

£10.80 (£9.00 + VAT)

£10.80 (£9.00 + VAT)

## Mammoth Coiled Seashell, Approx. 70mm diameter

Natural shells, put them in jars or trays for Market Stalls, Apothecary's Shop, Victorian...

£18.00 (£15.00 + VAT)

## Long Spiral Seashell, Approx. 20mm diameter by 70mm long

£8.40 (£7.00 + VAT)

Natural shells, put them in jars or trays for Market Stalls, Apothecary's Shop, Victorian...

## Conical Pearl Seashell, Approx. 50 mm diameter by 40 mm long

Natural shells, put them in jars or trays for Market Stalls, Apothecary's Shop, Victorian...

£10.80 (£9.00 + VAT)

## Conical Minaret Seashell, Approx. 10 mm diameter by 60 mm long.

Natural shells, put them in jars or trays for Market Stalls, Apothecary's Shop, Victorian...

## Bermuda Twirl Seashell, Approx. 50 - 60 mm diameter by 100 - 140 mm long

£10.80 (£9.00 + VAT)

Natural shells, put them in jars or trays for Market Stalls, Apothecary's Shop, Victorian...

## Bahama Beauty Seashell, Approx. 30mm diameter by 60 mm long

£10.80 (£9.00 + VAT)

Natural shells, put them in jars or trays for Market Stalls, Apothecary's Shop, Victorian...

### Azores Shell Seashell, 60 to 110mm diameter

£10.80 (£9.00 + VAT)

Natural shells, put them in jars or trays for Market Stalls, Apothecary's Shop, Victorian...