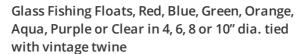

#### DIAMETER OPTIONS

- > 3.5" (85mm)
- > 4"(100mm)
- > 6"(150mm)

£45.60

Glass Fishing Net Floats, ideal for port or fishing scenes.

#### SIZE AND COLOUR OPTIONS

- > Red 4"
- > Blue 4"
- > Green 4"
- > Purple 4"
- > Orange 4"
- > Clear 4"
- > Aqua 4"
- > Red 6"
- > Blue 6"
- > Green 6"
- > Orange 6"
- > Clear 6"
- > Aqua 6"
- > Red 8"
- > Blue 8"
- > Green 8"
- > Orange 8"
- > Clear 8"
- > Aqua 8"
- > Red 10"
- > Blue 10"
- > Green 10"
- > Aqua 10"