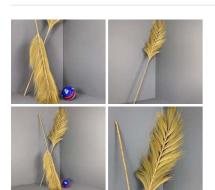

### Lobster Pots, Vintage Style For Sale

Woven wicker lobster pot, ideal for port and fishing scenes.

£110.40 (£92.00 + VAT)

Rayung Leaf Giganticus, 2 m long, on fishpole bamboo cane. Natural floral deco

£138.00 (£115.00 + VAT)

Palm Leaf Giganticus, approx 1.8 m long by 80 cm wide, natural floral deco

£29.40 (£24.50 + VAT)

Tropical Palm Stump, approx. 1 m tall X 40 cm wide, natural floral deco

£144.00