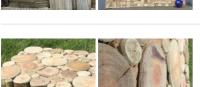

## Eucalyptus Trunks, natural, organically shaped stepping stone 45 cm by 45 cm

Tile allows quick instillation and cardboard disappears over time.

£34.80 (£29.00 + VAT)

## Machined Round Poles, 3.5, 4 & 6" diameter,

Machined round pole with bark removed. Treated with preservative.

## Eucalyptus Pole, 40 mm to 140 mm. Various lengths. Cleaned and autoclave treated for outdoor use

Stripped South African Eucalyptus poles. Autoclave treated for outdoor use.