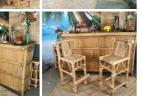

## Beach Bar - Bamboo Bar, Thatched Table, Chairs, Stools and Parasols - RENTAL ONLY

Week One Rental -

£540.00