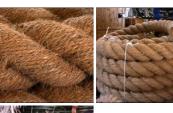

## Sisal Rope, 12, 18, 24 or 32 mm diameter available. Natural wound rope

Natural Rope made from Sisal in a variety of diameters.

£1.02 (£0.85 + VAT)

## Manila Rope, 12, 18, 24 or 32 mm diameter available. Natural wound rope

Natural Rope made from Manila in a variety of diameters.

£1.26 (£1.05 + VAT)

## Hemp Rope, 12, 18, 24 or 32 mm diameter available. Natural wound rope

£3.32 (£2.77 + VAT)

Natural Rope made from Hemp in a variety of diameters.

## Cotton Rope, 12, 18, 24 or 32 mm diameter available. Natural wound rope

Natural Rope made from cotton in a variety of Diameters.

£2.52 (£2.10 + VAT)

- > 18mm x 1m
- > 24mm x 1m
- > 32mm x 110m

## Coir Rope, 12, 18, 24 or 32 mm diameter available. Natural wound rope

Natural Rope made from Coir in a variety of Diameters.

£2.52 (£2.10 + VAT)