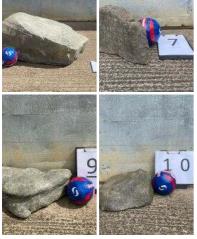

## Faux Rocks. Light Weight and Easily Movable. Range of sizes - RENTAL ONLY

Week One Rental (each) -

£72.00

#### SIZE OPTIONS

- > Rock 4
- > Rock 7
- > Rock 9
- > Rock 10
- > Rock 11
- > Rock 12
- > Rock 16
- > Rock 17

Faux Boulders. Light Weight and Easily Movable. Range of sizes - RENTAL ONLY

Week One Rental (each) -