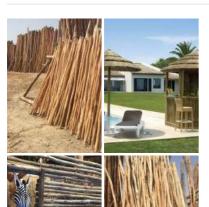

# Bamboo Pole, 25 to 140 mm diameter by 4 m

Bamboo Poles. Ideal for the construction of beach bars, shacks etc. Strong and light weight.

£34.80 (£29.00 + VAT)

- > 25 30 MM
- > 30 50 MM
- > 50 100 MM
- > 100 140 MM

## Beach Bar - Bamboo Bar, Thatched Table, Chairs, Stools and Parasols - RENTAL ONLY

Week One Rental -

£540.00