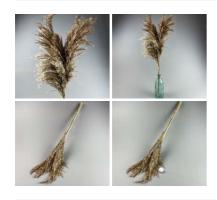

## Pampas Grass - Wild Wool x 5 stems, 1.1m long dried bunch.

Sold per five stems. Great for interesting shape and textures.

£7.92 (£6.60 + VAT)

## Pampas Grass - Tan Brush x 5 stems, 1m long dried bunch.

Sold per five stems. Great for interesting shape and textures.

£14.64 (£12.20 + VAT)