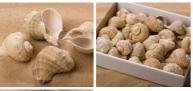

Mother of Pearl Sea Shell, Approx. 15 - 19 cm tall

Large natural shell.

£13.20

Medieval River Settlement - 2 x Coracles, 2 x Fish Traps, 1 x Eel Trap, Rustic Net and Rush Rope Hank - RENTAL ONLY

Week One Rental -

## Pure 'n' Pearly Seashell, Approx. 20 mm diameter by 30 mm long

Natural shells, put them in jars or trays for Market Stalls, Apothecary's Shop, Victorian...

£10.80 (£9.00 + VAT)

## Poseidon Spiral Seashell, Approx. 50-60mm diameter by 100 to 140mm long

Natural shells, put them in jars or trays for Market Stalls, Apothecary's Shop, Victorian...

£10.80 (£9.00 + VAT)

£10.80 (£9.00 + VAT)

## Ocelot Shell Seashell, Approx. 60mm diameter by 90 mm long.

Natural shells, put them in jars or trays for Market Stalls, Apothecary's Shop, Victorian...

# Mother of Pearl Seashell, Approx. 50 - 80mm

Natural shells, put them in jars or trays for Market Stalls, Apothecary's Shop, Victorian...

£10.80

## Moon Shine Seashell, Approx. 70 to 120mm

£10.80 (£9.00 + VAT)

Natural shells, put them in jars or trays for Market Stalls, Apothecary's Shop, Victorian...

Mariba Husk Giganticus, approx. 45 - 80 cm lenght by 20 - 40 cm spread, natural dried floral deco

## Mammoth Coiled Seashell, Approx. 70mm diameter

Natural shells, put them in jars or trays for Market Stalls, Apothecary's Shop, Victorian...

£18.00 (£15.00 + VAT)

## Long Spiral Seashell, Approx. 20mm diameter by 70mm long

£8.40 (£7.00 + VAT)

Natural shells, put them in jars or trays for Market Stalls, Apothecary's Shop, Victorian...

## Grey Pearly Seashell, Approx. 20-40mm Diameter by 20-40mm long

£10.80 (£9.00 + VAT)

Natural shells, put them in jars or trays for Market Stalls, Apothecary's Shop, Victorian...

## Gnarly Granite Seashell, Approx. 30-40mm Diameter by 50-60mm long

Natural shells, put them in jars or trays for Market Stalls, Apothecary's Shop, Victorian...

Frothy Champagne Seashell, Approx. 30-40mm Diameter by 50-60mm long

£10.80 (£9.00 + VAT)

Natural shells, put them in jars or trays for Market Stalls, Apothecary's Shop, Victorian...

## Conical Pearl Seashell, Approx. 50 mm diameter by 40 mm long

Natural shells, put them in jars or trays for Market Stalls, Apothecary's Shop, Victorian...

£10.80 (£9.00 + VAT)

## Conical Minaret Seashell, Approx. 10 mm diameter by 60 mm long.

Natural shells, put them in jars or trays for Market Stalls, Apothecary's Shop, Victorian...

## Bermuda Twirl Seashell, Approx. 50 - 60 mm diameter by 100 - 140 mm long

£10.80 (£9.00 + VAT)

Natural shells, put them in jars or trays for Market Stalls, Apothecary's Shop, Victorian...

## Bahama Beauty Seashell, Approx. 30mm diameter by 60 mm long

£10.80 (£9.00 + VAT)

Natural shells, put them in jars or trays for Market Stalls, Apothecary's Shop, Victorian...

### Azores Shell Seashell, 60 to 110mm diameter

£10.80 (£9.00 + VAT)

Natural shells, put them in jars or trays for Market Stalls, Apothecary's Shop, Victorian...