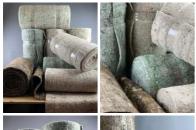

## Ground Cover Textile Wool, in natural tones/heavy cloak and sleeping roll fabric

Textured Wool Roll - These fabrics are recycled wool and fibres and sold per roll

£102.00

- > Green Forest 55cm x 10m ROLL
- > Sand Dune 55cm x 10m ROLL
- > Grey Granite 55cm x 10m ROLL
- > Chocolate Earth 70cm x 14.5m ROLL