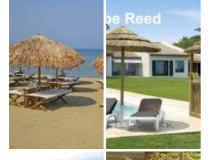

## Thatched Parasol Kit, 1.5 m or 2 m shady area, in a range of thatch finishes

£144.00 (£120.00 + VAT)

Beautiful thatched beach parasol available in any of our finishes.

#### SIZE AND THATCH MATERIAL OPTIONS

- > 1.5 m Cape Reed Finish
- > 1.5 m Combination Finish
- > 1.5 m Palm Leaf Finish
- > 1.5 m Grass Thatch Finish
- > 2 m Cape Reed Finish
- > 2 m Combination Thatch Finish
- > 2 m Palm Leaf Finish
- > 2 m Grass Thatch Finish
- > Parasol Base plate