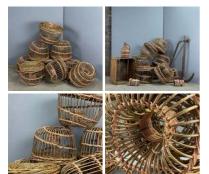

### Lobster Pots, Vintage Style For Sale

Woven wicker lobster pot, ideal for port and fishing scenes.

£110.40 (£92.00 + VAT)

Rayung Leaf Giganticus, 2 m long, on fishpole bamboo cane. Natural floral deco

Mother of Pearl Sea Shell, Approx. 15 - 19 cm tall

Large natural shell.

£13.20

Medieval River Settlement - 2 x Coracles, 2 x Fish Traps, 1 x Eel Trap, Rustic Net and Rush Rope Hank - RENTAL ONLY

Week One Rental -