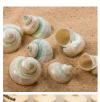

## Poseidon Spiral Seashell, Approx. 50-60mm diameter by 100 to 140mm long

Natural shells, put them in jars or trays for Market Stalls, Apothecary's Shop, Victorian...

£10.80 (£9.00 + VAT)

£10.80 (£9.00 + VAT)

## Ocelot Shell Seashell, Approx. 60mm diameter by 90 mm long.

Natural shells, put them in jars or trays for Market Stalls, Apothecary's Shop, Victorian...

# Mother of Pearl Seashell, Approx. 50 - 80mm

Natural shells, put them in jars or trays for Market Stalls, Apothecary's Shop, Victorian...

£10.80

## Moon Shine Seashell, Approx. 70 to 120mm

£10.80 (£9.00 + VAT)

Natural shells, put them in jars or trays for Market Stalls, Apothecary's Shop, Victorian...

Mariba Husk Giganticus, approx. 45 - 80 cm lenght by 20 - 40 cm spread, natural dried floral deco

## Mammoth Coiled Seashell, Approx. 70mm diameter

Natural shells, put them in jars or trays for Market Stalls, Apothecary's Shop, Victorian...

£18.00 (£15.00 + VAT)

## Long Spiral Seashell, Approx. 20mm diameter by 70mm long

£8.40 (£7.00 + VAT)

Natural shells, put them in jars or trays for Market Stalls, Apothecary's Shop, Victorian...

## Grey Pearly Seashell, Approx. 20-40mm Diameter by 20-40mm long

£10.80 (£9.00 + VAT)

Natural shells, put them in jars or trays for Market Stalls, Apothecary's Shop, Victorian...

## Gnarly Granite Seashell, Approx. 30-40mm Diameter by 50-60mm long

Natural shells, put them in jars or trays for Market Stalls, Apothecary's Shop, Victorian...

Frothy Champagne Seashell, Approx. 30-40mm Diameter by 50-60mm long

£10.80 (£9.00 + VAT)

Natural shells, put them in jars or trays for Market Stalls, Apothecary's Shop, Victorian...

## Conical Pearl Seashell, Approx. 50 mm diameter by 40 mm long

Natural shells, put them in jars or trays for Market Stalls, Apothecary's Shop, Victorian...

£10.80 (£9.00 + VAT)

## Conical Minaret Seashell, Approx. 10 mm diameter by 60 mm long.

Natural shells, put them in jars or trays for Market Stalls, Apothecary's Shop, Victorian...

## Bermuda Twirl Seashell, Approx. 50 - 60 mm diameter by 100 - 140 mm long

£10.80 (£9.00 + VAT)

Natural shells, put them in jars or trays for Market Stalls, Apothecary's Shop, Victorian...

## Bahama Beauty Seashell, Approx. 30mm diameter by 60 mm long

£10.80 (£9.00 + VAT)

Natural shells, put them in jars or trays for Market Stalls, Apothecary's Shop, Victorian...

### Azores Shell Seashell, 60 to 110mm diameter

£10.80 (£9.00 + VAT)

Natural shells, put them in jars or trays for Market Stalls, Apothecary's Shop, Victorian...