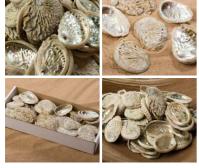

## Moon Shine Seashell, Approx. 70 to 120mm

£10.80 (£9.00 + VAT)

Natural shells, put them in jars or trays for Market Stalls, Apothecary's Shop, Victorian...

Mariba Husk Giganticus, approx. 45 - 80 cm lenght by 20 - 40 cm spread, natural dried floral deco

## Mammoth Coiled Seashell, Approx. 70mm diameter

Natural shells, put them in jars or trays for Market Stalls, Apothecary's Shop, Victorian...

£18.00 (£15.00 + VAT)

## Long Spiral Seashell, Approx. 20mm diameter by 70mm long

£8.40 (£7.00 + VAT)

Natural shells, put them in jars or trays for Market Stalls, Apothecary's Shop, Victorian...

## Karibik Seashell Petite, Approx. 20 mm diameter by 20 mm long

£7.20 (£6.00 + VAT)

Natural shells, put them in jars or trays for Market Stalls, Apothecary's Shop, Victorian...

## Grey Pearly Seashell, Approx. 20-40mm Diameter by 20-40mm long

£10.80 (£9.00 + VAT)

Natural shells, put them in jars or trays for Market Stalls, Apothecary's Shop, Victorian...

## Bermuda Twirl Seashell, Approx. 50 - 60 mm diameter by 100 - 140 mm long

£10.80 (£9.00 + VAT)

Natural shells, put them in jars or trays for Market Stalls, Apothecary's Shop, Victorian...

## Bahama Beauty Seashell, Approx. 30mm diameter by 60 mm long

£10.80 (£9.00 + VAT)

Natural shells, put them in jars or trays for Market Stalls, Apothecary's Shop, Victorian...

### Azores Shell Seashell, 60 to 110mm diameter

£10.80 (£9.00 + VAT)

Natural shells, put them in jars or trays for Market Stalls, Apothecary's Shop, Victorian...