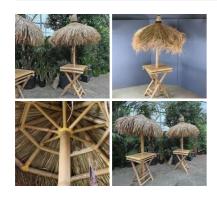

## Thatched Parasol with Bamboo Table (10 Available) - RENTAL ONLY

Week One rental cost (each) -

£96.00 (£80.00 + VAT)

### Thatched Parasol with Bamboo Table

Fold away table with matching bamboo grass thatched parasol and pole.

£660.00 (£550.00 + VAT)

## Beach Bar - Bamboo Bar, Thatched Table, Chairs, Stools and Parasols - RENTAL ONLY

Week One Rental -

£540.00