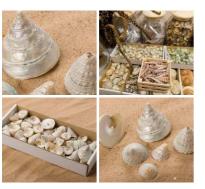

Mother of Pearl Sea Shell, Approx. 15 - 19 cm tall

Large natural shell.

£13.20

Medieval River Settlement - 2 x Coracles, 2 x Fish Traps, 1 x Eel Trap, Rustic Net and Rush Rope Hank - RENTAL ONLY

Week One Rental -

## Pure 'n' Pearly Seashell, Approx. 20 mm diameter by 30 mm long

Natural shells, put them in jars or trays for Market Stalls, Apothecary's Shop, Victorian...

£10.80 (£9.00 + VAT)

## Poseidon Spiral Seashell, Approx. 50-60mm diameter by 100 to 140mm long

Natural shells, put them in jars or trays for Market Stalls, Apothecary's Shop, Victorian...

£10.80 (£9.00 + VAT)

£10.80 (£9.00 + VAT)

## Ocelot Shell Seashell, Approx. 60mm diameter by 90 mm long.

Natural shells, put them in jars or trays for Market Stalls, Apothecary's Shop, Victorian...

# Mother of Pearl Seashell, Approx. 50 - 80mm

Natural shells, put them in jars or trays for Market Stalls, Apothecary's Shop, Victorian...

£10.80

## Moon Shine Seashell, Approx. 70 to 120mm

£10.80 (£9.00 + VAT)

Natural shells, put them in jars or trays for Market Stalls, Apothecary's Shop, Victorian...

Mariba Husk Giganticus, approx. 45 - 80 cm lenght by 20 - 40 cm spread, natural dried floral deco

## Mammoth Coiled Seashell, Approx. 70mm diameter

Natural shells, put them in jars or trays for Market Stalls, Apothecary's Shop, Victorian...

£18.00 (£15.00 + VAT)

## Long Spiral Seashell, Approx. 20mm diameter by 70mm long

£8.40 (£7.00 + VAT)

Natural shells, put them in jars or trays for Market Stalls, Apothecary's Shop, Victorian...

## Karibik Seashell Petite, Approx. 20 mm diameter by 20 mm long

£7.20 (£6.00 + VAT)

Natural shells, put them in jars or trays for Market Stalls, Apothecary's Shop, Victorian...

## Grey Pearly Seashell, Approx. 20-40mm Diameter by 20-40mm long

£10.80 (£9.00 + VAT)

Natural shells, put them in jars or trays for Market Stalls, Apothecary's Shop, Victorian...

## Gnarly Granite Seashell, Approx. 30-40mm Diameter by 50-60mm long

Natural shells, put them in jars or trays for Market Stalls, Apothecary's Shop, Victorian...

Frothy Champagne Seashell, Approx. 30-40mm Diameter by 50-60mm long

£10.80 (£9.00 + VAT)

Natural shells, put them in jars or trays for Market Stalls, Apothecary's Shop, Victorian...

## Conical Pearl Seashell, Approx. 50 mm diameter by 40 mm long

Natural shells, put them in jars or trays for Market Stalls, Apothecary's Shop, Victorian...

£10.80 (£9.00 + VAT)

## Conical Minaret Seashell, Approx. 10 mm diameter by 60 mm long.

Natural shells, put them in jars or trays for Market Stalls, Apothecary's Shop, Victorian...

## Bermuda Twirl Seashell, Approx. 50 - 60 mm diameter by 100 - 140 mm long

£10.80 (£9.00 + VAT)

Natural shells, put them in jars or trays for Market Stalls, Apothecary's Shop, Victorian...

## Bahama Beauty Seashell, Approx. 30mm diameter by 60 mm long

£10.80 (£9.00 + VAT)

Natural shells, put them in jars or trays for Market Stalls, Apothecary's Shop, Victorian...

### Azores Shell Seashell, 60 to 110mm diameter

£10.80 (£9.00 + VAT)

Natural shells, put them in jars or trays for Market Stalls, Apothecary's Shop, Victorian...