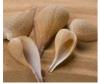

## Poseidon Spiral Seashell, Approx. 50-60mm diameter by 100 to 140mm long

Natural shells, put them in jars or trays for Market Stalls, Apothecary's Shop, Victorian...

£10.80 (£9.00 + VAT)

£10.80 (£9.00 + VAT)

## Ocelot Shell Seashell, Approx. 60mm diameter by 90 mm long.

Natural shells, put them in jars or trays for Market Stalls, Apothecary's Shop, Victorian...