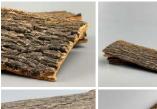

### Birch Bark Bundle, 5 piece, approx. 40 cm x 15 cm. Natural rustic texture

Great for interesting shape and texture - put them in Vases/Baskets or hanging for Market Stalls...

£30.00 (£25.00 + VAT)