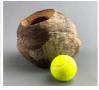

Mother of Pearl Sea Shell, Approx. 15 - 19 cm tall

Large natural shell.

£13.20

Medieval River Settlement - 2 x Coracles, 2 x Fish Traps, 1 x Eel Trap, Rustic Net and Rush Rope Hank - RENTAL ONLY

Week One Rental -