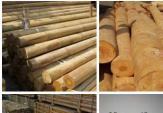

# Bamboo Pole, 25 to 140 mm diameter by 4 m

Bamboo Poles. Ideal for the construction of beach bars, shacks etc. Strong and light weight.

£34.80 (£29.00 + VAT)

- > 25 30 MM
- > 30 50 MM
- > 50 100 MM
- > 100 140 MM

## Machined Round Poles, 3.5, 4 & 6" diameter,

Machined round pole with bark removed. Treated with preservative.

#### DIAMETER OPTIONS

- > 3.5" (85mm)
- > 4"(100mm)
- > 6"(150mm)

£45.60

Glass Fishing Net Floats, ideal for port or fishing scenes.