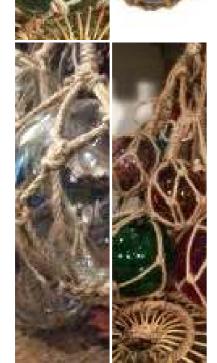

#### DIAMETER OPTIONS

- > 3.5" (85mm)
- > 4"(100mm)
- > 6"(150mm)

£45.60

Glass Fishing Net Floats, ideal for port or fishing scenes.

#### SIZE AND COLOUR OPTIONS

- > Red 4"
- > Blue 4"
- > Green 4"
- > Purple 4"
- > Orange 4"
- > Clear 4"
- > Aqua 4"
- > Red 6"
- > Blue 6"
- > Green 6"
- > Orange 6"
- > Clear 6"
- > Aqua 6"
- > Red 8"
- > Blue 8"
- > Green 8"
- > Orange 8"
- > Clear 8"
- > Aqua 8"
- > Red 10"
- > Blue 10"
- > Green 10"
- > Aqua 10"