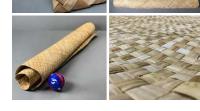

## Ground Cover Textile Wool, in natural tones/heavy cloak and sleeping roll fabric

Textured Wool Roll - These fabrics are recycled wool and fibres and sold per roll

£102.00

- > Green Forest 55cm x 10m ROLL
- > Sand Dune 55cm x 10m ROLL
- > Grey Granite 55cm x 10m ROLL
- > Chocolate Earth 70cm x 14.5m ROLL