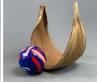

## Coconut Husk, approx. 25cm diameter, natural, dried floral deco

£9.36 (£7.80 + VAT)