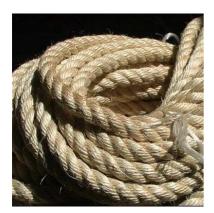

## Sisal Rope, 12, 18, 24 or 32 mm diameter available. Natural wound rope

Natural Rope made from Sisal in a variety of diameters.

£1.02 (£0.85 + VAT)

## Manila Rope, 12, 18, 24 or 32 mm diameter available. Natural wound rope

Natural Rope made from Manila in a variety of diameters.

£1.26 (£1.05 + VAT)

## Hemp Rope, 12, 18, 24 or 32 mm diameter available. Natural wound rope

£3.32 (£2.77 + VAT)

Natural Rope made from Hemp in a variety of diameters.

## Cotton Rope, 12, 18, 24 or 32 mm diameter available. Natural wound rope

Natural Rope made from cotton in a variety of Diameters.

£2.52 (£2.10 + VAT)

- > 18mm x 1m
- > 24mm x 1m
- > 32mm x 110m

## Coir Rope, 12, 18, 24 or 32 mm diameter available. Natural wound rope

Natural Rope made from Coir in a variety of Diameters.

£2.52 (£2.10 + VAT)