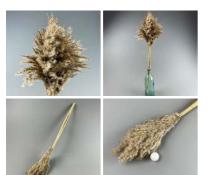

## Pampas Grass - Wild Wool x 5 stems, 1.1m long dried bunch.

Sold per five stems. Great for interesting shape and textures.

£7.92 (£6.60 + VAT)

## Pampas Grass - Tan Brush x 5 stems, 1m long dried bunch.

Sold per five stems. Great for interesting shape and textures.

£14.64 (£12.20 + VAT)