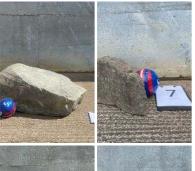

## Faux Rocks. Light Weight and Easily Movable. Range of sizes - RENTAL ONLY

Week One Rental (each) -

£72.00

#### SIZE OPTIONS

- > Rock 4
- > Rock 7
- > Rock 9
- > Rock 10
- > Rock 11
- > Rock 12
- > Rock 16
- > Rock 17

Faux Boulders. Light Weight and Easily Movable. Range of sizes - RENTAL ONLY

Week One Rental (each) -