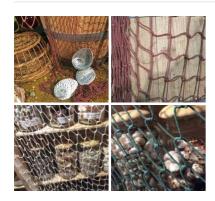

### Lobster Pots, Vintage Style For Sale

Woven wicker lobster pot, ideal for port and fishing scenes.

£110.40 (£92.00 + VAT)

Rayung Leaf Giganticus, 2 m long, on fishpole bamboo cane. Natural floral deco

### Fishing Nets, faux vintage

Great for a harbour/fishing scene.

£16.80

#### COLOUR OPTIONS

- > Brown
- > Green
- > White
- Black