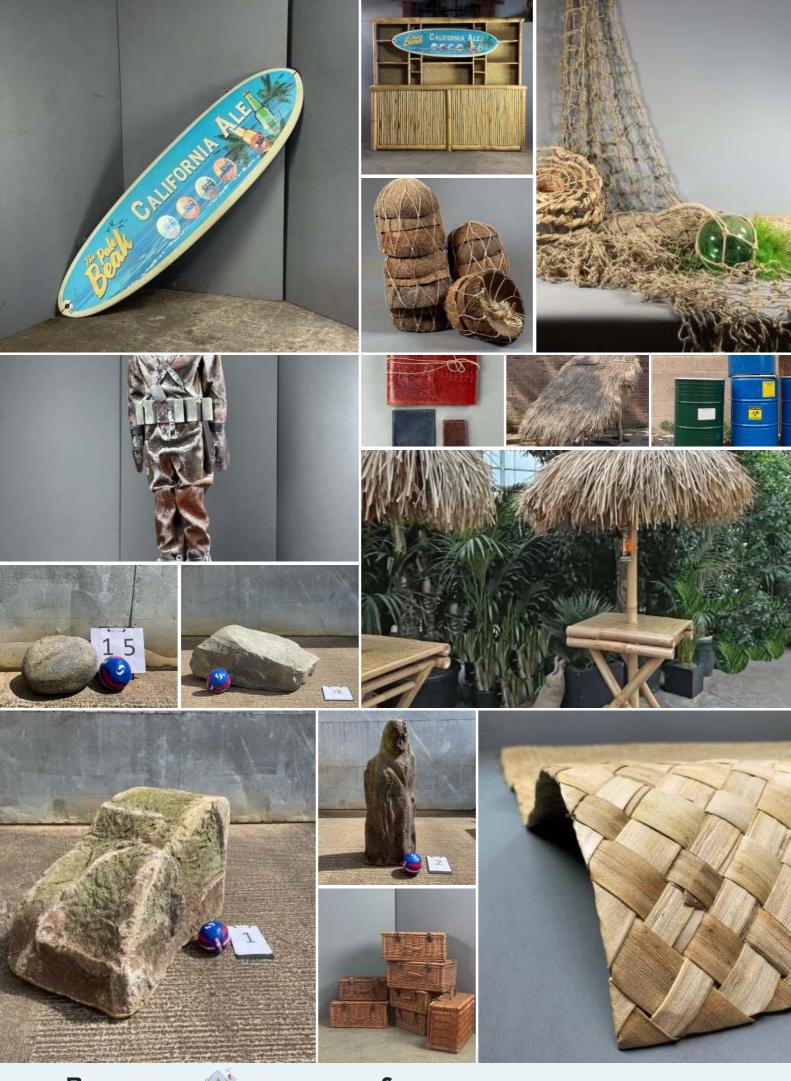

## On The Beach

Surfboard Bar Sign - RENTAL ONLY

Week One Rental -

£42.00 (£35.00 + VAT)

Bamboo Beach Bar with Benches - RENTAL **ONLY** 

Week One Rental -

£540.00 (£450.00 + VAT)

Natural Jute Rope Netting. Approx.1m wide x 5m long