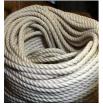

## Sisal Rope, 12, 18, 24 or 32 mm diameter available. Natural wound rope

Natural Rope made from Sisal in a variety of diameters.

£1.02 (£0.85 + VAT)

#### **DIAMETER OPTIONS**

- > 12mm x 1m
- > 18mm x 1m
- > 24mm x 1m
- 32mm x 220m

## Manila Rope, 12, 18, 24 or 32 mm diameter available. Natural wound rope

Natural Rope made from Manila in a variety of diameters.

£1.26 (£1.05 + VAT)

#### DIAMETER OPTIONS

- > 12mm x 1m
- > 18mm x 1m
- > 24mm x 1m
- > 32mm x 220m

## Hemp Rope, 12, 18, 24 or 32 mm diameter available. Natural wound rope

£3.32 (£2.77 + VAT)

Natural Rope made from Hemp in a variety of diameters.

## DIAMETER OPTIONS

- > 12mm x 1m
- > 18mm x 1m
- > 24mm x 1m
- > 32mm x 220m

## Cotton Rope, 12, 18, 24 or 32 mm diameter available. Natural wound rope

Natural Rope made from cotton in a variety of Diameters.

£2.52 (£2.10 + VAT)

- > 18mm x 1m
- > 24mm x 1m
- > 32mm x 110m

## Coir Rope, 12, 18, 24 or 32 mm diameter available. Natural wound rope

Natural Rope made from Coir in a variety of Diameters.

£2.52 (£2.10 + VAT)

#### DIAMETER OPTIONS

- > 12mm Diameter x 1 m long
- > 18mm Diameter x 1 m long
- > 24mm Diameter x 1 m long
- > 32mm Diameter x 220 m long