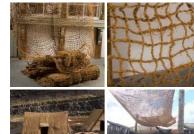

## On The Beach

Surfboard Bar Sign - RENTAL ONLY

Week One Rental -

£42.00 (£35.00 + VAT)

Bamboo Beach Bar with Benches - RENTAL **ONLY** 

Week One Rental -

£540.00 (£450.00 + VAT)

Natural Jute Rope Netting. Approx.1m wide x 5m long

## Coir Netting Bundle, 2 m x 25 m long, ideal for camouflaging large areas

Very rustic material. Ideal for camouflaging large areas like roads and buildings.

£276.00 (£230.00 + VAT)