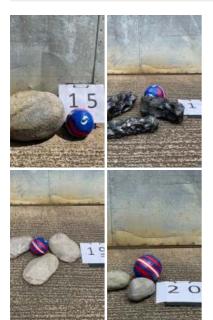

## Faux Small Rocks/ Stones. Light Weight and Easily Movable. Range of sizes - RENTAL ONLY

Week One Rental (each) -

£38.40

#### SIZE OPTIONS

- > Small Rock/ Stone 15
- > Small Rock/ Stone 18
- > Small Rock/ Stone 19
- > Small Rock/ Stone 20
- > Small Rock/ Stone 21
- > Small Rock/ Stone 22
- > Small Rock/ Stone 23
- > Small Rock/ Stone 24
- > Small Rock/ Stone 25