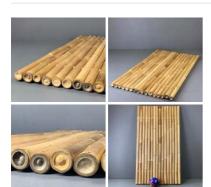

# Bamboo Pole, 25 to 140 mm diameter by 4 m

Bamboo Poles. Ideal for the construction of beach bars, shacks etc. Strong and light weight.

£34.80 (£29.00 + VAT)

- > 25 30 MM
- > 30 50 MM
- > 50 100 MM
- > 100 140 MM