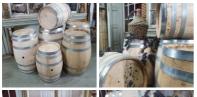

#### Sherry Barrels, 64 ltr, 100 ltr or 150 ltr. Craftsman made

Genuine Portuguese wine barrels.

£294.00 (£245.00 + VAT)

#### DIAMETER OPTIONS

- > Large
- > Medium
- > Small