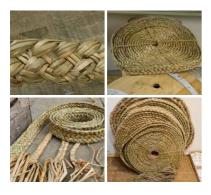

#### Rush Twine, Hand plaited 3ply approx. 3 cm wide charged by the meter

Hand Plaited English Rush.

£17.76 (£14.80 + VAT)

Roughly Sawn Rustic Cladding, with wainy edge/s, approx. 3 m long, 27 cm wide, 2 cm deep

Rough saw rustic wood cladding with twin wainy edges.

£40.80 (£34.00 + VAT)

Plaited Straw Millinery Cord. Approx 5-6 mm wide by 15 m long. Natural woven

Plaited Straw Cord traditionally used for straw boaters and other millinery detailing.