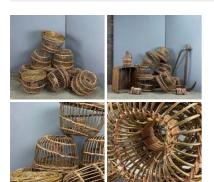

#### Straw Baskets, vintage with patina, approx. 35 to 40 cm diameter (13 available) - RENTAL **ONLY**

Week One Rental Cost (each) -

£18.00 (£15.00 + VAT)

Stuffed Prop Blocks - RENTAL ONLY

Week One rental cost (each) -

#### Timbuktu Market Bowls/ Basket RENTAL, also available to Purchase in Products section

Week One Rental (each) -

£9.60 (£8.00 + VAT)

- > Basket No.1
- > Basket No.2 with Liner
- > Basket No.3
- > Basket No.4 with Liner
- > Basket No.5
- > Basket No.6
- > Basket No.7
- > Basket No.8

#### Fish Platters, Vintage Woven Willow with Patina (17 available) - RENTAL ONLY

Week One Rental (each) -

£19.20 (£16.00 + VAT)