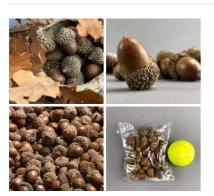

#### Oak Tree Acorns, approx. 50 pce, 30 mm long by 20 mm dia, natural, dried floral deco

The acorn, or oaknut, is the nut of the oaks and their close relatives.

£17.70 (£14.75 + VAT)

Market Day Vintage Baskets approx. 30 - 70 cm long - RENTAL ONLY