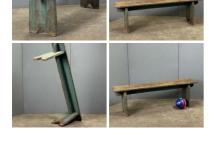

### Wooden Bench - RENTAL ONLY

Week One rental cost -

£78.00 (£65.00 + VAT)

Scythe Sharpening Bench - RENTAL ONLY

Week One rental cost (each) -

£60.00 (£50.00 + VAT)