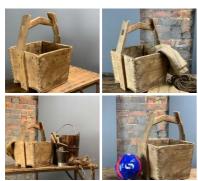

Old Wooden Square Bucket - RENTAL ONLY Week One rental cost -

£22.80 (£19.00 + VAT)

Antique Wooden Buckets (26 available) -**RENTAL ONLY** Week One rental cost (each) -

£28.80 (£24.00 + VAT)

Aged Iron Wine Rack - RENTAL ONLY