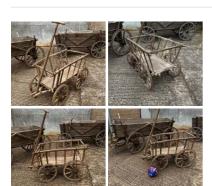

Banded Willow Basket (15 available) - RENTAL **ONLY** 

£22.80 (£19.00 + VAT)

Painted Hand Cart (1 available) - RENTAL ONLY

£114.00 (£95.00 + VAT)

Gardeners Barrow (1 available) - RENTAL **ONLY** 

Week One Rental (each) -

£66.00 (£55.00 + VAT)

Navies Barrow (8 available) - RENTAL ONLY Week One Rental (each) -

£54.00 (£45.00 + VAT)

Sturdy Market Traders/ Merchants Barrow (2 available) - RENTAL ONLY

Week One Rental (each) -

£66.00 (£55.00 + VAT)

Small Villagers Hand Cart - RENTAL ONLY

Week One Rental (each) -

£180.00 (£150.00 + VAT)

Villagers Hand Cart (2 available) - RENTAL **ONLY** 

Week One Rental (each) -

£180.00 (£150.00 + VAT)

£66.00 (£55.00 + VAT)