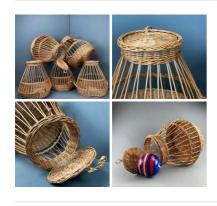

#### Fish Trap, Hand Woven Willow For Sale, also available in Rental Section

Hand woven green willow

£144.00 (£120.00 + VAT)

Eel Traps, woven willow. Approx. 3', 3 tall. Hand woven (10 available) - RENTAL ONLY

Week One rental cost - (each)

£54.00