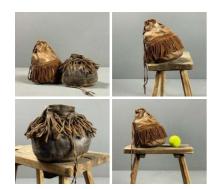

£16.20 (£13.50 + VAT)

Bee Skep Base, slice of tree trunk approx. 2' diameter by 3" deep

Ideal natural base to any of our Bee Skeps. Slice of tree trunk approx. 60 cm (2') diameter x 7.5 cm (3") deep.

£30.00 (£25.00 + VAT)

Banana Leaf Bee Skep

Traditionally shaped bee skeps made from natural materials.

£87.60