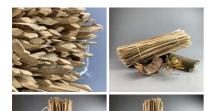

#### Split Hazel/Thatching Spar Bundle, approx. 70cm long with 100 piece. Natural coppiced and hand worked timber

Bundle of straight spars.

£67.20 (£56.00 + VAT)

#### Twisted Spar Bundle, 25 per bundle. Approx 1' long by 6" diameter

Bundle of thatching spars.