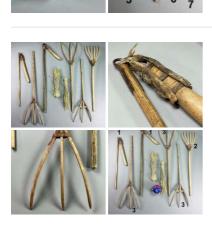

#### Hay/ Crop Forks and Flails - RENTAL ONLY

Week One rental cost (each) -

#### PRODUCT OPTIONS

- > Corn Flail
- > Multi Tine/ Prong Hay Fork
- > Three-Tine/ Prong Hay Fork

£9.60 (£8.00 + VAT)