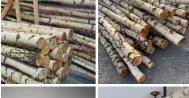

#### Chinese Lantern, x 10 stems, 70 cm tall dried flower floral decoration

Orange and Green Chinese Lantern stems.

£22.80 (£19.00 + VAT)

Silver Birch Poles With Bark, Various Diameter's x 2.4 meters long. Kiln dried, Clean. Please call or message us for available sizes.

Silver Birch Poles (2.4 meters) Clean & Kiln Dried.

£38.40 (£32.00 + VAT)

Old Smelting Pots - RENTAL ONLY

Week One rental cost (Set) -

 $\underset{(\text{£60.00 + VAT})}{\pounds72.00}$ 

Flax Horse (x1 available) - RENTAL ONLY