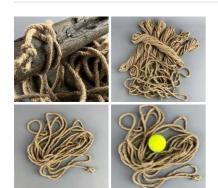

#### Raw Flax Hanks, 4 Options Available

Traditional ingredient for Rope and Boat making. Price per Hank -

£7.80 (£6.50 + VAT)

#### STYLE OPTIONS

- > Wound Hank
- > Top Tied Hank
- > 4 Tail Hank
- > 6 Tail Hank

Hazel Hurdle Panel, approx. 6' (1.8 m) wide x 4' (1.2 m) Craftsman made from coppiced hazel

Traditional rustic fence panels - Good for wattle and daub.