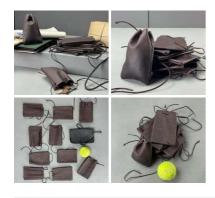

## Leather Coin Pouch (x11 available) - RENTAL

Week One rental cost -

£3.60 (£3.00 + VAT)