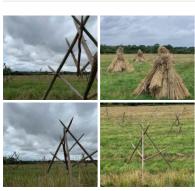

#### Vintage Wool Fleece x 1kg

Wool Fleece with vintage colours. Ideal for market/ farm dressing. Supplied in 1kg bag approx.

£66.00 (£55.00 + VAT)

Straw Stooks - RENTAL ONLY

Week One Rental -

£72.00 (£60.00 + VAT)

### Stumps With Roots, variety of sizes and shapes

Tree Stumps with roots. Available clean or with mosses and leaf litter.

£162.00 (£135.00 + VAT)

Straw Bundle, approx. 1-1.5 m tall by 40 cm diameter. Complete with ears, 90% of corn removed. Natural, dried, UK grown cereal crop