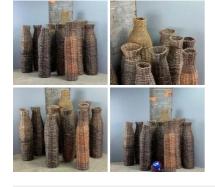

Week One rental cost -

£108.00

Conical Thatch Witches Hat - RENTAL ONLY Week One rental cost -

£144.00

Fish Trap, Hand Woven Willow - RENTAL ONLY Week One Rental (each) -

£22.80 (£19.00 + VAT)

Vine Basket For Sale, also available in Rental Section

£21.60 (£18.00 + VAT)

Authentic hand made basket.

Traditional Chicken Market Basket For Sale, also available in Rental Section

£158.40 (£132.00 + VAT)

Painted Rustic Bench - RENTAL ONLY

£78.00 (£65.00 + VAT)