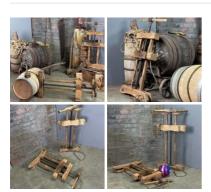

### Antique Barrel Makers Clamps (2 available)

Week One rental cost (each) -

£90.00 (£75.00 + VAT)