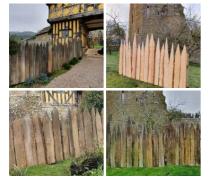

#### Hazel Hurdle, approx. 6' (1.8 m) wide with heights from 1' (30 cm) to 6' (1.8 m). Craftsman made from coppiced hazel

Traditional rustic fence panels - Will hammer in to soft ground. Good for wattle and daub.

#### SIZE OPTIONS

- > 6' Wide by 4' tall
- > 6' Wide by 5' tall
- > 6' Wide by 6' tall
- > 6' Wide by 3'10"

£67.20 (£56.00 + VAT)