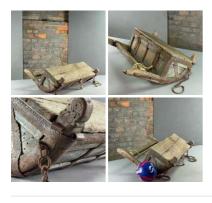

Week One Rental (pair) -

£54.00 (£45.00 + VAT)

Medieval Crop Harrow Sled - RENTAL ONLY Week One rental cost (each) -

£90.00 (£75.00 + VAT)

Aged and Hand Carved Wooden Ladles (set) -**RENTAL ONLY** 

Week One rental cost (9 items) -