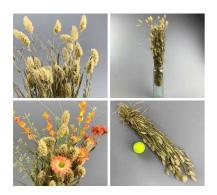

#### Phalaris, approx 65 cm long by 10 cm wide dried bunch

Bunch of English dried Phalaris.

£12.00 (£10.00 + VAT)

#### Oats, approx. 79 cm tall x 20 cm wide dried cereal bunch, indigenous, UK grown

A bunch of English dried Oats.

£8.40

### Lavender, 30cm long by 5 cm wide dried herb

High quality, dried flower/herb.

£9.60 (£8.00 + VAT)

#### Larkspur Blue Bunch, 65cm tall natural dried flowers, indigenous UK grown

Bunch of English dried Larkspur.

£12.60 (£10.50 + VAT)