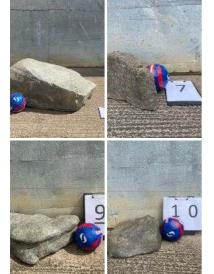

#### Faux Rocks. Light Weight and Easily Movable. Range of sizes - RENTAL ONLY

Week One Rental (each) -

#### SIZE OPTIONS

- > Rock 4
- > Rock 7
- > Rock 9
- > Rock 10
- > Rock 11
- > Rock 12
- > Rock 16
- > Rock 17

£72.00 (£60.00 + VAT)