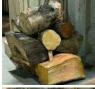

Woven Wicker Wrapped Bottles - RENTAL

£39.60 (£33.00 + VAT)

Firewood Logs, cut and split, approx. 9" by 5" pieces supplied in a 1.2 m cubed bag.

Chopped rustic Fireplace/Wood pile logs Ideal for wood piles, log stacks or fireplace baskets.

£252.00 (£210.00 + VAT)

Wood Shavings Ground Dressing, Approx 2kg

Dried wood shavings perfect for dressing wood sheds, carpentry scenes or farm yards.

£15.00 (£12.50 + VAT)

QUANTITY OPTIONS

- > Dumpy Bag- 1.2 m Cube
- > Small Bag (Approx 2kg)