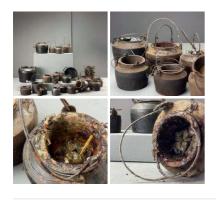

Silver Birch Poles (2.4 meters) Clean & Kiln Dried.

£38.40 (£32.00 + VAT)

Old Smelting Pots - RENTAL ONLY

Week One rental cost (Set) -

 $\underset{(\text{£60.00 + VAT})}{\pounds72.00}$ 

Flax Horse (x1 available) - RENTAL ONLY

Week One rental cost -

£96.00 (£80.00 + VAT)

Maize Heads Wrapped x 2, approx. 30 cm long each with husk, natural, dried floral deco

Dried Maize Heads still naturally wrapped in their outer leaves.

£15.00 (£12.50 + VAT)