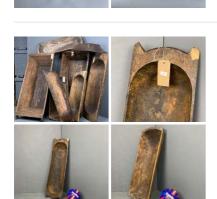

Large Old Wooden Kitchen Implements (set) -**RENTAL ONLY** 

Week One rental cost (5 items) -

£30.00 (£25.00 + VAT)

Vintage Fruit Press - RENTAL ONLY

Week One rental cost (each) -

£180.00 (£150.00 + VAT)

Faster-Peasant Bamboo Baskets - RENTAL **ONLY** 