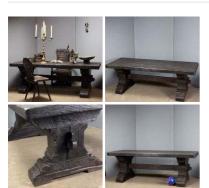

£420.00 (£350.00 + VAT)

Carved Oak Draw-Leaf Table - RENTAL ONLY Week One rental cost -

£300.00 (£250.00 + VAT)

Medieval Feasting Table - RENTAL ONLY Week One rental cost -

£480.00 (£400.00 + VAT)

**Diamond Panel Carved Door - RENTAL ONLY** Week One rental cost -