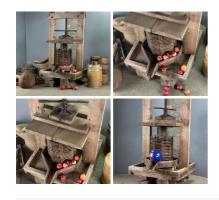

Large Old Wooden Kitchen Implements (set) -**RENTAL ONLY** 

Week One rental cost (5 items) -

£30.00 (£25.00 + VAT)

Vintage Fruit Press - RENTAL ONLY

Week One rental cost (each) -

£180.00 (£150.00 + VAT)

Faster-Peasant Bamboo Baskets - RENTAL **ONLY** 