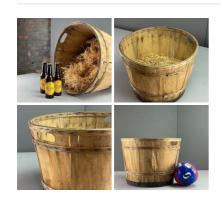

£81.60

Large Wooden Flasks - RENTAL ONLY Week One rental cost (each) -

£24.00 (£20.00 + VAT)

**Rustic Produce Baskets - RENTAL ONLY** Week One Rental (pair) -

£36.00 (£30.00 + VAT)

Heather Tile, natural, dried material Cut heather, natural tiles with a twiggy texture.