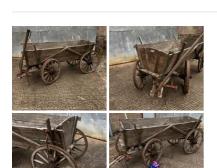

Small Villagers Hand Cart - RENTAL ONLY

Week One Rental (each) -

£180.00 (£150.00 + VAT)

Villagers Hand Cart (2 available) - RENTAL **ONLY** 

Week One Rental (each) -

£180.00 (£150.00 + VAT)

£66.00 (£55.00 + VAT)

Week One Rental (each) -

# Vintage Cart Wheels (20 available) - RENTAL

£54.00 (£45.00 + VAT)

Week One Rental (each) -

£180.00 (£150.00 + VAT)