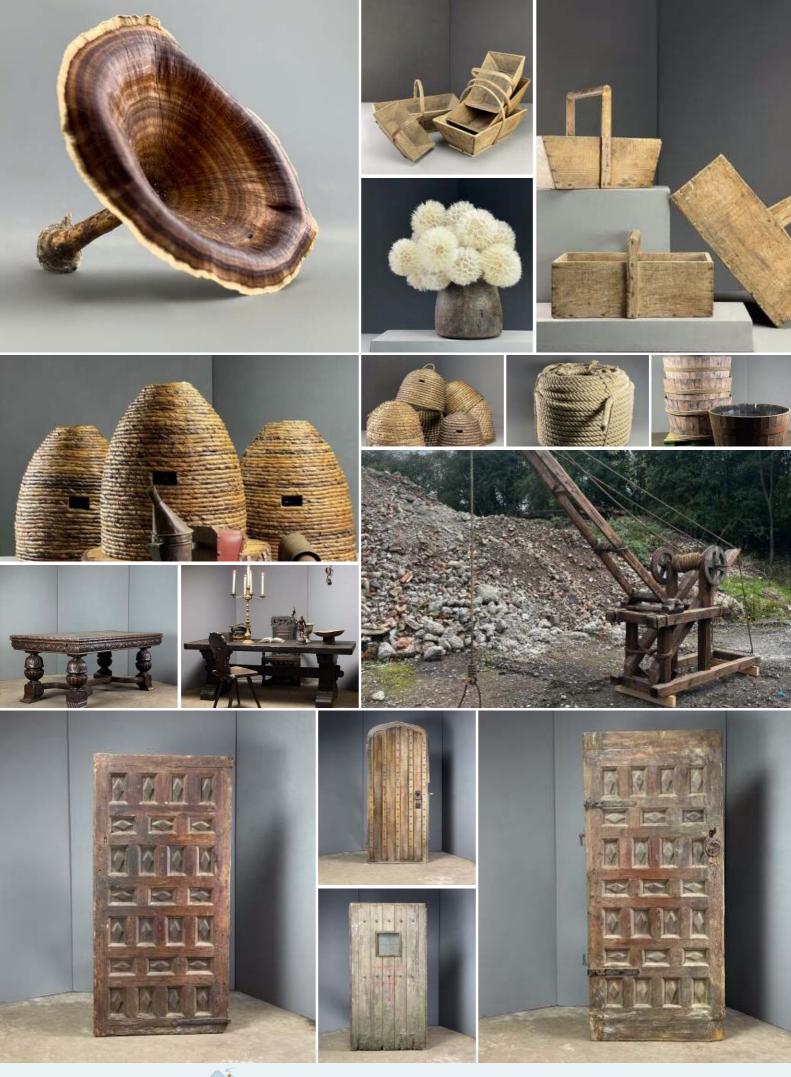

# Medieval Village

Imp Trumpets, approx 50 per bag. 5 cm diameter by 5 cm deep, natural floral deco £11.40 (£9.50 + VAT)

Wooden Carry Basket (5 available) - RENTAL **ONLY** 

Week One rental cost (each) -

£14.40

Worn Wooden Trug (3 available) - RENTAL

Week One rental cost (each) -

£14.40 (£12.00 + VAT)

Giant Dandelion, 30 cm tall dried flower floral decoration (Box of 16)

Dried floral decoration

£216.00 (£180.00 + VAT)

Banana Leaf Bee Skep - RENTAL ONLY Week One rental cost (each) -

£30.00 (£25.00 + VAT)

Straw Bee Skep (Aged) - RENTAL ONLY Week One rental cost (each) -

£30.00 (£25.00 + VAT)

Flax Rope, 6 or 22 mm diameter available Natural rope made from flax.Cost per ROLL

£54.00 (£45.00 + VAT)

SIZE OPTIONS

- > Flax Rope 6mm
- > Flax Rope 22mm

Giant Half Whiskey Barrel - RENTAL ONLY Rental, Week one (per Barrel)-

 $\underset{(\text{£75.00 + VAT})}{\text{£90.00}}$ 

Wooden Hoist - RENTAL ONLY Week One Rental -

£420.00 (£350.00 + VAT)

Carved Oak Draw-Leaf Table - RENTAL ONLY Week One rental cost -

£300.00 (£250.00 + VAT)

Medieval Feasting Table - RENTAL ONLY Week One rental cost -

£480.00 (£400.00 + VAT)

**Diamond Panel Carved Door - RENTAL ONLY** Week One rental cost -

£156.00 (£130.00 + VAT)

Arched Wooden Door with Studs - RENTAL **ONLY** 

Week One rental cost -

 $\underset{(\text{£50.00 + VAT})}{\text{£60.00}}$ 

Carved Wooden Panel Door - RENTAL ONLY Week One rental cost -

£156.00 (£130.00 + VAT)

# Wooden Door with Leaded Window - RENTAL ONLY

Week One rental cost -

£60.00 (£50.00 + VAT)

Rush Twine Plaiting Stump - RENTAL ONLY Week One Rental (Set) -

 $\underset{(\texttt{£200.00}\,+\,\text{VAT})}{\textbf{£240.00}}$ 