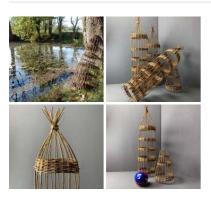

#### Fish Trap, Hand Woven Willow For Sale, also available in Rental Section

Hand woven green willow

£144.00 (£120.00 + VAT)

Eel Traps, woven willow. Approx. 3', 3 tall. Hand woven (10 available) - RENTAL ONLY

Week One rental cost - (each)

£54.00