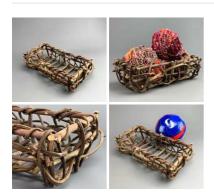

#### Woven Gabion, craftsman made in willow or hazel. Other sizes available to order

Woven gabion, strong full construction.

£214.80 (£179.00 + VAT)

#### MATERIAL OPTIONS

- > Willow
- > Hazel