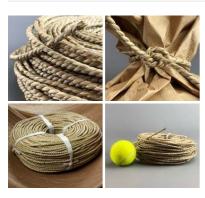

Banana Leaf Bee Skep - RENTAL ONLY Week One rental cost (each) -

£30.00 (£25.00 + VAT)

Straw Bee Skep (Aged) - RENTAL ONLY Week One rental cost (each) -

£30.00 (£25.00 + VAT)

Flax Rope, 6 or 22 mm diameter available Natural rope made from flax.Cost per ROLL

£54.00 (£45.00 + VAT)

SIZE OPTIONS

- > Flax Rope 6mm
- > Flax Rope 22mm

Giant Half Whiskey Barrel - RENTAL ONLY Rental, Week one (per Barrel)-

 $\underset{(\text{£75.00 + VAT})}{\text{£90.00}}$ 

Wooden Hoist - RENTAL ONLY Week One Rental -