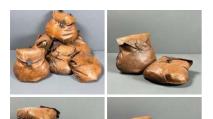

Most commonly used thatching material. Yellow ochre when new, but will take a dark wash to age.

£24.00 (£20.00 + VAT)

Straw Bee Skep, approx. 16"(42 cm) diameter x 13" (33 cm) high plus handle and cut out bee

Traditional bee skeps crafted from cane and straw to a centuries old design.

£81.60

Split Chestnut Pole Bundle, approx 25 piece by 4' (1.2 m) long. Grown and cut in the UK

Chestnut poles with a triangular section approximately 2 -3" wide by 4' long.