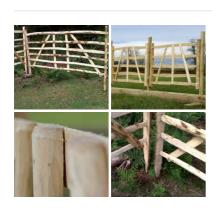

#### STYLE OPTIONS

- > Wound Hank
- > Top Tied Hank
- > 4 Tail Hank
- > 6 Tail Hank

Hazel Hurdle Panel, approx. 6' (1.8 m) wide x 4' (1.2 m) Craftsman made from coppiced hazel

Traditional rustic fence panels - Good for wattle and daub.

#### Hazel Hurdle, approx. 6' (1.8 m) wide with heights from 1' (30 cm) to 6' (1.8 m). Craftsman made from coppiced hazel

Traditional rustic fence panels - Will hammer in to soft ground. Good for wattle and daub.

#### SIZE OPTIONS

- > 6' Wide by 4' tall
- > 6' Wide by 5' tall
- > 6' Wide by 6' tall
- > 6' Wide by 3'10"

£67.20 (£56.00 + VAT)