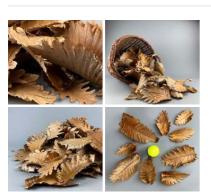

Dark Dried Leaves x 20, approx. 21 cm long by 11 cm Wide, Natural Dried Floral Deco

£14.40 (£12.00 + VAT)