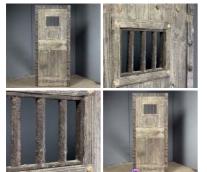

Timber Prison Door with Three Bar Window - RENTAL ONLY

Week One rental cost -

£96.00 (£80.00 + VAT)

Pewter Drinking Vessel Collection (x5) - RENTAL ONLY

Week One rental cost (set of 5) -

£48.00 (£40.00 + VAT)