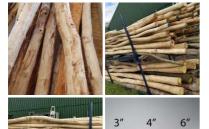

# Castle Chandelier, Blacksmith Made - RENTAL

Week One rental cost -

£96.00 (£80.00 + VAT)

Silver Birch Poles With Bark, various diameters x 3.6 meters long. Kiln dried, Clean.

Silver Birch Poles (3.6 meters) Clean & Kiln Dried.

(£52.00 + VAT)

#### SIZE OPTIONS

- > Silver Birch 3" diameter
- > Silver Birch 4" diameter
- > Silver Birch 6" diameter

Medieval Fencing Panel, approx. 4'6" (1.4 m) high, 6' (1.8 m) wide. Craftsman made and aged (50 available) - RENTAL ONLY