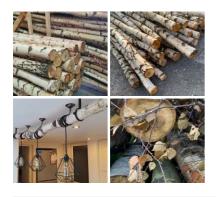

Woven Wicker Wrapped Bottles - RENTAL

£39.60 (£33.00 + VAT)

Firewood Logs, cut and split, approx. 9" by 5" pieces supplied in a 1.2 m cubed bag.

Chopped rustic Fireplace/Wood pile logs Ideal for wood piles, log stacks or fireplace baskets.

£252.00 (£210.00 + VAT)

Wood Shavings Ground Dressing, Approx 2kg

Dried wood shavings perfect for dressing wood sheds, carpentry scenes or farm yards.

£15.00 (£12.50 + VAT)

QUANTITY OPTIONS

- > Dumpy Bag- 1.2 m Cube
- > Small Bag (Approx 2kg)

£13.80 (£11.50 + VAT)

Riven Log Firewood, approx. 1.1m, 3ft tall Split logs approx. 1.1m / 3' long. Ideal for wood piles, log stacks or baronial fireplaces.

£4.56 (£3.80 + VAT)