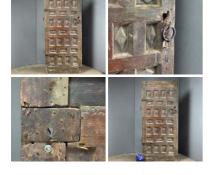

£420.00 (£350.00 + VAT)

Carved Oak Draw-Leaf Table - RENTAL ONLY Week One rental cost -

£300.00 (£250.00 + VAT)

Medieval Feasting Table - RENTAL ONLY Week One rental cost -

£480.00 (£400.00 + VAT)

**Diamond Panel Carved Door - RENTAL ONLY** Week One rental cost -

£156.00 (£130.00 + VAT)

Arched Wooden Door with Studs - RENTAL **ONLY** 

Week One rental cost -

 $\underset{(\text{£50.00 + VAT})}{\text{£60.00}}$ 

Carved Wooden Panel Door - RENTAL ONLY Week One rental cost -