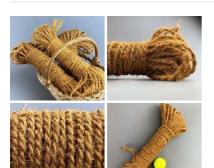

# Coir Twine Roll approx 4 mm diameter x 300 m

Very rustic twine. Ideal for use in costume or props departments.

£90.00 (£75.00 + VAT)