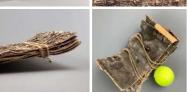

#### Rush Twine, Hand plaited 3ply approx. 3 cm wide charged by the meter

Hand Plaited English Rush.

£17.76 (£14.80 + VAT)

Roughly Sawn Rustic Cladding, with wainy edge/s, approx. 3 m long, 27 cm wide, 2 cm deep