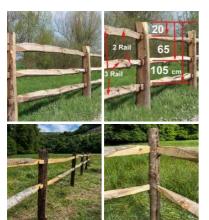

#### Cleft Split Chestnut Post & Rail Fencing, with 2 or 3 mortice posts

#### TYPE OPTIONS

- > 2.9 m Chestnut Rail
- > 2 Rail Chestnut End Post 2m Tall
- > 2 Rail Chestnut Middle Post 2m Tall
- > 2 Rail Chestnut Corner Post 2m Tall
- > 3 Rail Chestnut End Post 2m Tall
- > 3 Rail Chestnut Middle Post 2m Tall
- > 3 Rail Chestnut Corner Post 2m Tall