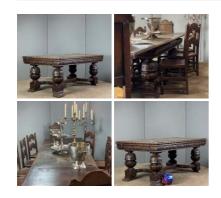

£420.00 (£350.00 + VAT)

Carved Oak Draw-Leaf Table - RENTAL ONLY Week One rental cost -

£300.00 (£250.00 + VAT)

Medieval Feasting Table - RENTAL ONLY Week One rental cost -

£480.00 (£400.00 + VAT)

**Diamond Panel Carved Door - RENTAL ONLY** Week One rental cost -