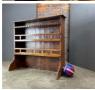

#### Rustic Painted Noticeboard - RENTAL ONLY

Week One rental cost -

£120.00 (£100.00 + VAT)

Medieval Fencing Panel, approx. 4'6" (1.4 m) high, 6' (1.8 m) wide. Craftsman made and aged.

Rustic rustic fence panels - Prefect for theming and set dressing.