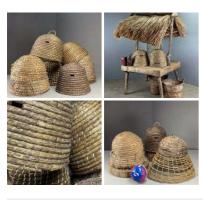

Banana Leaf Bee Skep - RENTAL ONLY Week One rental cost (each) -

£30.00 (£25.00 + VAT)

Straw Bee Skep (Aged) - RENTAL ONLY Week One rental cost (each) -

£30.00 (£25.00 + VAT)

Flax Rope, 6 or 22 mm diameter available Natural rope made from flax.Cost per ROLL

## Peruvian Bee Skep For Sale

Traditionally shaped bee skeps made from natural materials.

 $\underset{(\text{£60.00 + VAT})}{\pounds72.00}$ 

Banana Leaf Bee Skep

Traditionally shaped bee skeps made from natural materials.

£87.60