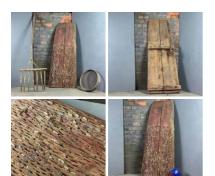

£156.00 (£130.00 + VAT)

Arched Wooden Door with Studs - RENTAL **ONLY** 

Week One rental cost -

 $\underset{(\text{£50.00 + VAT})}{\text{£60.00}}$ 

Carved Wooden Panel Door - RENTAL ONLY Week One rental cost -

£156.00 (£130.00 + VAT)

# Wooden Door with Leaded Window - RENTAL ONLY

Week One rental cost -

£60.00 (£50.00 + VAT)

Rush Twine Plaiting Stump - RENTAL ONLY Week One Rental (Set) -

 $\underset{(\texttt{£200.00}\,+\,\text{VAT})}{\textbf{£240.00}}$ 