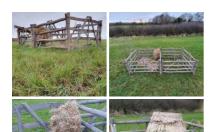

Medieval Flag/Banner Stands x18, 15' and 13' tall, free standing - RENTAL ONLY

Week One Rental -

£108.00 (£90.00 + VAT)

Double Animal Pen - x7 Chestnut Sheep Hurdles, Hay Net, Wooden Trough, Wooden Hay Fork, Thatched Shelter, Loose Straw (3 Sets Available) - RENTAL ONLY

Week One Rental -

£300.00 (£250.00 + VAT)