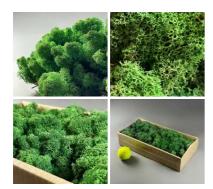

## Curly Wood Moss, Green. Dried. Sold in 500g box. Ideal for props, dressing or greens

Structured Green Ground Moss.

£19.20 (£16.00 + VAT)