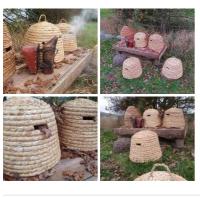

Straw Bee Skeps x6, Skep Table, Bee Skep Bases x2 and Bee Smoker - RENTAL ONLY Week One Rental -

£216.00 (£180.00 + VAT)

Funeral Pyre, SP FX Rig, Including Single Corpse - RENTAL ONLY

Week One Rental -

£180.00 (£150.00 + VAT)

£16.20 (£13.50 + VAT)

Bee Skep Base, slice of tree trunk approx. 2' diameter by 3" deep

Ideal natural base to any of our Bee Skeps. Slice of tree trunk approx. 60 cm (2') diameter x 7.5 cm (3") deep.

£30.00 (£25.00 + VAT)

Banana Leaf Bee Skep

Traditionally shaped bee skeps made from natural materials.

£87.60