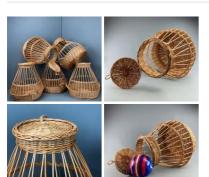

£16.20 (£13.50 + VAT)

Bee Skep Base, slice of tree trunk approx. 2' diameter by 3" deep

Ideal natural base to any of our Bee Skeps. Slice of tree trunk approx. 60 cm (2') diameter x 7.5 cm (3") deep.

£30.00 (£25.00 + VAT)

Banana Leaf Bee Skep

Traditionally shaped bee skeps made from natural materials.

£87.60