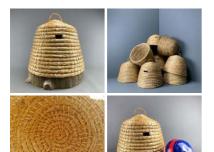

Banana Leaf Bee Skep - RENTAL ONLY Week One rental cost (each) -

£30.00 (£25.00 + VAT)

Straw Bee Skep (Aged) - RENTAL ONLY Week One rental cost (each) -

£30.00 (£25.00 + VAT)

Flax Rope, 6 or 22 mm diameter available Natural rope made from flax.Cost per ROLL

Banana Leaf Bee Skep

Traditionally shaped bee skeps made from natural materials.

£87.60