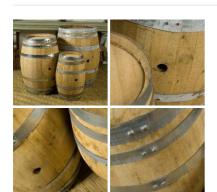

#### Sherry Barrels, 64 ltr, 100 ltr or 150 ltr. Craftsman made

Genuine Portuguese wine barrels.

£294.00 (£245.00 + VAT)

#### DIAMETER OPTIONS

- > Large
- > Medium
- > Small