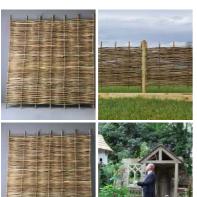

#### Hazel Hurdle, approx. 6' (1.8 m) wide with heights from 1' (30 cm) to 6' (1.8 m). Craftsman made from coppiced hazel

Traditional rustic fence panels - Will hammer in to soft ground. Good for wattle and daub.

#### SIZE OPTIONS

- > 6' Wide by 4' tall
- > 6' Wide by 5' tall
- > 6' Wide by 6' tall
- > 6' Wide by 3'10"

£67.20 (£56.00 + VAT)

#### Sheep Hurdle Split Chestnut, approx. 6' (1.8 m) wide x 4' (1.2 m) high. Craftsman made from coppiced chestnut

Beautifully made traditional cleft and sawn chestnut sheep hurdles.

£150.00 (£125.00 + VAT)