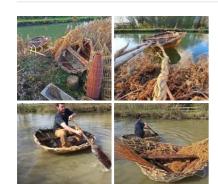

£16.80 (£14.00 + VAT)

Pinecones x 500g, natural, UK grown, indigenous dried floral deco

Natural Pine cones from a renewable source.

£12.00

Medieval River Settlement - 2 x Coracles, 2 x Fish Traps, 1 x Eel Trap, Rustic Net and Rush Rope Hank - RENTAL ONLY

Week One Rental -

£300.00 (£250.00 + VAT)

Lichen Branches, per crate approx. 30 - 40 pieces, 10 - 15cm long and gnarly, natural dried floral deco

Great for interesting shape and textures- put them in Vases/Baskets or hanging for Market Stalls...