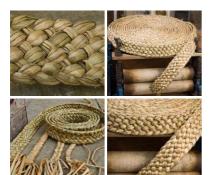

#### Rush Twine, Hand plaited 3ply approx. 3 cm wide charged by the meter

Hand Plaited English Rush.

£17.76 (£14.80 + VAT)

Roughly Sawn Rustic Cladding, with wainy edge/s, approx. 3 m long, 27 cm wide, 2 cm deep

Rough saw rustic wood cladding with twin wainy edges.

£40.80 (£34.00 + VAT)

Plaited Straw Millinery Cord. Approx 5-6 mm wide by 15 m long. Natural woven

Plaited Straw Cord traditionally used for straw boaters and other millinery detailing.