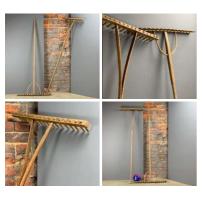

£180.00 (£150.00 + VAT)

Vintage Scottish Peat Cutters - RENTAL ONLY Week One rental cost (Pair) -

£36.00 (£30.00 + VAT)

Traditional Wooden Rake - RENTAL ONLY Week One rental cost (each) -

£24.00 (£20.00 + VAT)