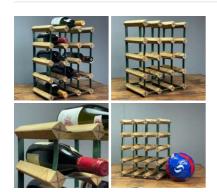

Hessian Prop Block - RENTAL ONLY

Week One rental cost (each) -

£9.60 (£8.00 + VAT)







**Hessian Potato Sacks - RENTAL ONLY** 

Week One rental cost (each) -

£14.40 (£12.00 + VAT)





Hessian Grain Sacking - RENTAL ONLY

Week One rental cost (each) -

£14.40

Page 27 of 56











Canvas Tied Sack - RENTAL ONLY Week One rental cost (each) -

£9.60 (£8.00 + VAT)





Medieval Rush/ Oil Lamp - RENTAL ONLY Week One rental cost (1 item) -

£30.00 (£25.00 + VAT)



Brass Candlestick with Slider - RENTAL ONLY Week One rental cost -

£12.00 (£10.00 + VAT)



Woven Willow Backpack (7 available) - RENTAL **ONLY** 

£30.00 (£25.00 + VAT)

Week One rental cost (per back pack) -



Dark Dried Leaves x 20, approx. 21 cm long by 11 cm Wide, Natural Dried Floral Deco

£14.40 (£12.00 + VAT)





### Counter Top Wine Rack - RENTAL ONLY

Week One rental cost -





# Castle Chandelier, Blacksmith Made - RENTAL

Week One rental cost -

£96.00 (£80.00 + VAT)



Silver Birch Poles With Bark, various diameters x 3.6 meters long. Kiln dried, Clean.

Silver Birch Poles (3.6 meters) Clean & Kiln Dried.

(£52.00 + VAT)



#### SIZE OPTIONS

- > Silver Birch 3" diameter
- > Silver Birch 4" diameter
- > Silver Birch 6" diameter





Medieval Fencing Panel, approx. 4'6" (1.4 m) high, 6' (1.8 m) wide. Craftsman made and aged (50 available) - RENTAL ONLY

Week one Rental (per 6 foot panel)

£18.00 (£15.00 + VAT)



Leather Warrior Pouch - RENTAL ONLY

Week One rental cost (each) -

£13.20





Medieval Warrior Pouch - RENTAL ONLY Week One rental cost -

£10.80 (£9.00 + VAT)



£60.00 (£50.00 +