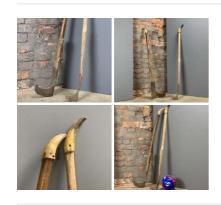

£180.00 (£150.00 + VAT)

Vintage Scottish Peat Cutters - RENTAL ONLY Week One rental cost (Pair) -

£36.00 (£30.00 + VAT)

Traditional Wooden Rake - RENTAL ONLY Week One rental cost (each) -

£24.00 (£20.00 + VAT)