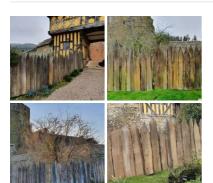

#### STYLE OPTIONS

- > Wound Hank
- > Top Tied Hank
- > 4 Tail Hank
- > 6 Tail Hank

Hazel Hurdle Panel, approx. 6' (1.8 m) wide x 4' (1.2 m) Craftsman made from coppiced hazel

Traditional rustic fence panels - Good for wattle and daub.

#### Hazel Hurdle, approx. 6' (1.8 m) wide with heights from 1' (30 cm) to 6' (1.8 m). Craftsman made from coppiced hazel

Traditional rustic fence panels - Will hammer in to soft ground. Good for wattle and daub.

#### SIZE OPTIONS

- > 6' Wide by 4' tall
- > 6' Wide by 5' tall
- > 6' Wide by 6' tall
- > 6' Wide by 3'10"

£67.20 (£56.00 + VAT)