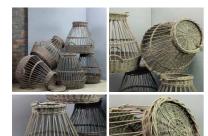

## Lobster Pots, Vintage Style - RENTAL ONLY

Week One rental cost - (each)

£14.40 (£12.00 + VAT)

Wheel Wrights Workshop - RENTAL ONLY Week One Rental -

 $\underset{(\text{£350.00 + VAT})}{\pounds 420.00}$ 

#### Fish Trap, Hand Woven Willow For Sale, also available in Rental Section

Hand woven green willow

£144.00 (£120.00 + VAT)

Eel Traps, woven willow. Approx. 3', 3 tall. Hand woven (10 available) - RENTAL ONLY

Week One rental cost - (each)

£54.00