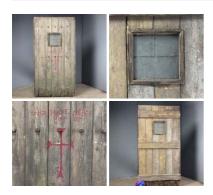

£156.00 (£130.00 + VAT)

Arched Wooden Door with Studs - RENTAL **ONLY** 

Week One rental cost -

 $\underset{(\text{£50.00 + VAT})}{\text{£60.00}}$ 

Carved Wooden Panel Door - RENTAL ONLY Week One rental cost -

£156.00 (£130.00 + VAT)

# Wooden Door with Leaded Window - RENTAL ONLY

Week One rental cost -

£60.00 (£50.00 + VAT)

Rush Twine Plaiting Stump - RENTAL ONLY Week One Rental (Set) -

 $\underset{(\texttt{£200.00}\,+\,\text{VAT})}{\textbf{£240.00}}$ 