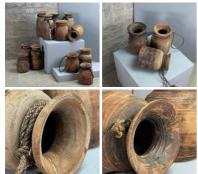

£42.00 (£35.00 + VAT)

Aged Rustic Jars (Set of 5) - RENTAL ONLY Week One rental cost (5 items) -

£42.00 (£35.00 + VAT)