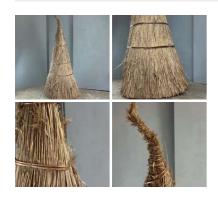

Most commonly used thatching material. Yellow ochre when new, but will take a dark wash to age.

£24.00 (£20.00 + VAT)

Straw Bee Skep, approx. 16"(42 cm) diameter x 13" (33 cm) high plus handle and cut out bee