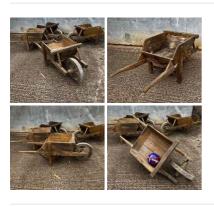

## Lobster Pots, Vintage Style - RENTAL ONLY

Week One rental cost - (each)

£14.40 (£12.00 + VAT)

Wheel Wrights Workshop - RENTAL ONLY Week One Rental -

 $\underset{(\text{£350.00 + VAT})}{\pounds 420.00}$ 