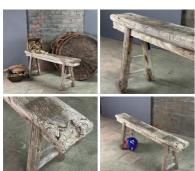

### Wooden Bench - RENTAL ONLY

Week One rental cost -

£78.00 (£65.00 + VAT)

Scythe Sharpening Bench - RENTAL ONLY

Week One rental cost (each) -

£60.00 (£50.00 + VAT)