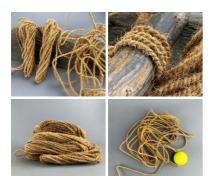

#### Raw Flax Hanks, 4 Options Available

Traditional ingredient for Rope and Boat making. Price per Hank -

£7.80 (£6.50 + VAT)

#### STYLE OPTIONS

- > Wound Hank
- > Top Tied Hank
- > 4 Tail Hank
- > 6 Tail Hank

Hazel Hurdle Panel, approx. 6' (1.8 m) wide x 4' (1.2 m) Craftsman made from coppiced hazel

Traditional rustic fence panels - Good for wattle and daub.