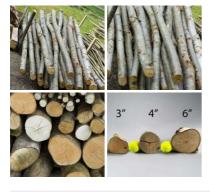

# Castle Chandelier, Blacksmith Made - RENTAL

Week One rental cost -

£96.00 (£80.00 + VAT)

Silver Birch Poles With Bark, various diameters x 3.6 meters long. Kiln dried, Clean.

Silver Birch Poles (3.6 meters) Clean & Kiln Dried.

(£52.00 + VAT)

#### SIZE OPTIONS

- > Silver Birch 3" diameter
- > Silver Birch 4" diameter
- > Silver Birch 6" diameter

Medieval Fencing Panel, approx. 4'6" (1.4 m) high, 6' (1.8 m) wide. Craftsman made and aged (50 available) - RENTAL ONLY