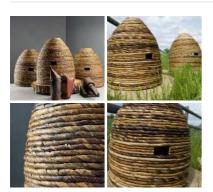

Banana Leaf Bee Skep - RENTAL ONLY Week One rental cost (each) -

£30.00 (£25.00 + VAT)

Straw Bee Skep (Aged) - RENTAL ONLY Week One rental cost (each) -

£30.00 (£25.00 + VAT)

Flax Rope, 6 or 22 mm diameter available Natural rope made from flax.Cost per ROLL

Banana Leaf Bee Skep

Traditionally shaped bee skeps made from natural materials.

£87.60