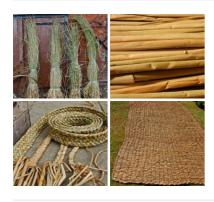

#### Rush Twine, Hand plaited 3ply approx. 3 cm wide charged by the meter

Hand Plaited English Rush.

£17.76 (£14.80 + VAT)

Roughly Sawn Rustic Cladding, with wainy edge/s, approx. 3 m long, 27 cm wide, 2 cm deep

Rough saw rustic wood cladding with twin wainy edges.

£40.80 (£34.00 + VAT)

Plaited Straw Millinery Cord. Approx 5-6 mm wide by 15 m long. Natural woven

Plaited Straw Cord traditionally used for straw boaters and other millinery detailing.