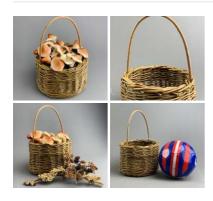

Week One rental cost -

£108.00

Conical Thatch Witches Hat - RENTAL ONLY Week One rental cost -

£144.00

Fish Trap, Hand Woven Willow - RENTAL ONLY Week One Rental (each) -

£22.80 (£19.00 + VAT)

Vine Basket For Sale, also available in Rental Section

£21.60 (£18.00 + VAT)

Authentic hand made basket.

Traditional Chicken Market Basket For Sale, also available in Rental Section

£158.40 (£132.00 + VAT)

Painted Rustic Bench - RENTAL ONLY

£78.00 (£65.00 + VAT)