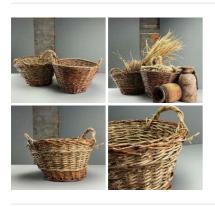

# Medieval Village

Imp Trumpets, approx 50 per bag. 5 cm diameter by 5 cm deep, natural floral deco £11.40 (£9.50 + VAT)

Wooden Carry Basket (5 available) - RENTAL **ONLY** 

Week One rental cost (each) -

£14.40

Worn Wooden Trug (3 available) - RENTAL

Week One rental cost (each) -

£14.40 (£12.00 + VAT)

Giant Dandelion, 30 cm tall dried flower floral decoration (Box of 16)

Dried floral decoration

£216.00 (£180.00 + VAT)

Week One rental cost -

£108.00

Conical Thatch Witches Hat - RENTAL ONLY Week One rental cost -

£144.00

Fish Trap, Hand Woven Willow - RENTAL ONLY Week One Rental (each) -

£22.80 (£19.00 + VAT)

Vine Basket For Sale, also available in Rental Section

£21.60 (£18.00 + VAT)

Authentic hand made basket.

Traditional Chicken Market Basket For Sale, also available in Rental Section

£158.40 (£132.00 + VAT)

Painted Rustic Bench - RENTAL ONLY

£78.00 (£65.00 + VAT)