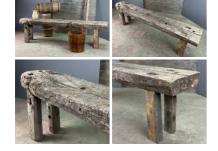

### Wooden Bench - RENTAL ONLY

Week One rental cost -

£78.00 (£65.00 + VAT)

Scythe Sharpening Bench - RENTAL ONLY

Week One rental cost (each) -

£60.00 (£50.00 + VAT)