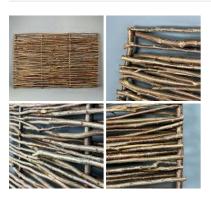

#### STYLE OPTIONS

- > Wound Hank
- > Top Tied Hank
- > 4 Tail Hank
- > 6 Tail Hank

Hazel Hurdle Panel, approx. 6' (1.8 m) wide x 4' (1.2 m) Craftsman made from coppiced hazel

Traditional rustic fence panels - Good for wattle and daub.

#### Hazel Hurdle, approx. 6' (1.8 m) wide with heights from 1' (30 cm) to 6' (1.8 m). Craftsman made from coppiced hazel

Traditional rustic fence panels - Will hammer in to soft ground. Good for wattle and daub.

#### SIZE OPTIONS

- > 6' Wide by 4' tall
- > 6' Wide by 5' tall
- > 6' Wide by 6' tall
- > 6' Wide by 3'10"

£67.20 (£56.00 + VAT)