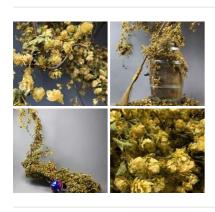

£34.80 (£29.00 + VAT)

Hop Vine, Natural, 3m long with leaves and flowers, natural dried, indigenous product. Grown in UK

Traditionally, garlands of hops were hung fresh every year for good luck in the pubs and farmhouses...

£75.60 (£63.00 + VAT)

Hemp Fibre, traditional natural packing material, used for shipping containers to saddle construction

Hemp Fibre is ideal as rustic stuffing, wadding or packaging.

£102.00 (£85.00 + VAT)