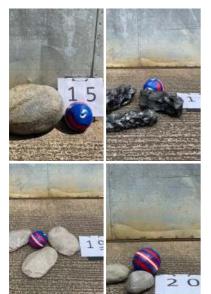

#### Faux Small Rocks/ Stones. Light Weight and Easily Movable. Range of sizes - RENTAL ONLY

Week One Rental (each) -

£38.40 (£32.00 + VAT)

#### SIZE OPTIONS

- > Small Rock/ Stone 15
- > Small Rock/ Stone 18
- > Small Rock/ Stone 19
- > Small Rock/ Stone 20
- > Small Rock/ Stone 21
- > Small Rock/ Stone 22
- > Small Rock/ Stone 23
- > Small Rock/ Stone 24
- > Small Rock/ Stone 25