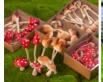

Tropical Palm Stump, approx. 1 m tall X 40 cm wide, natural floral deco

£144.00 (£120.00 + VAT)

Faux Fungi Toadstools & Mushrooms, up to 13 cm tall by 6 cm diameter. Box of 10, floral decor and Halloween/autumn display

£30.00

- > Small Red > Tall Red
- > Small Brown
- > Tall Brown

Bark On Rustic Cladding, approx. 2.4 m long, 16 cm wide, 3-6 cm deep

£44.40 (£37.00 + VAT)

Foraging Basket, approx. 23 cm dia. by 33 cm tall with handle. Natural hand woven willow £66.00