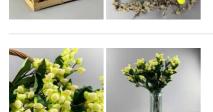

# Bells Of Ireland, 86 cm tall with poseable wire

A high quality, realistic artificial blossom on a pliable wire stem.

£2.16 (£1.80 + VAT)