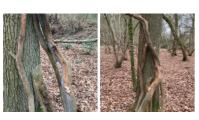

Curved, Meandering & Distorted Wood. Various Sizes & Diameters Available. Grown in the UK.

Various un-straight sizes & lenghts often in stock.

£54.00 (£45.00 + VAT)

Peeled Rusticus Strips, bundle of x 10, natural dried floral deco