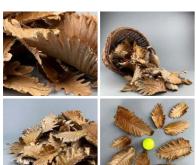

# Deep In The Forest

Imp Trumpets, approx 50 per bag. 5 cm diameter by 5 cm deep, natural floral deco £11.40 (£9.50 + VAT)

Reindeer Moss Sheet. Natural dried floral deco. (Box of 2)

Reindeer moss, lichen, tree moss.

£78.00 (£65.00 + VAT)

Faux Trees (x2 available) - RENTAL ONLY Week One rental cost (each) -

£144.00 (£120.00 + VAT)

Verdant Oxygen Thief, realistic artificial foliage High quality, realistic leaves..

£11.76 (£9.80 + VAT)