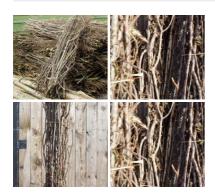

Curved, Meandering & Distorted Wood. Various Sizes & Diameters Available. Grown in the UK.

Various un-straight sizes & lenghts often in stock.

£54.00 (£45.00 + VAT)

Peeled Rusticus Strips, bundle of x 10, natural dried floral deco