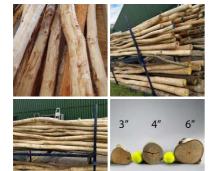

Silver Birch Poles With Bark, Various Diameter's x 2.4 meters long. Kiln dried, Clean. Please call or message us for available sizes.

Silver Birch Poles (2.4 meters) Clean & Kiln Dried.

£38.40 (£32.00 + VAT)

Light Dried Leaves x 20, approx. 21 cm long by 11 cm Wide, Natural Dried Floral Deco

£14.40

Dark Dried Leaves x 20, approx. 21 cm long by 11 cm Wide, Natural Dried Floral Deco

£14.40 (£12.00 + VAT)

Silver Birch Poles With Bark, various diameters x 3.6 meters long. Kiln dried, Clean.

Silver Birch Poles (3.6 meters) Clean & Kiln Dried.

£62.40 (£52.00 + VAT)

- > Silver Birch 3" diameter
- > Silver Birch 4" diameter
- > Silver Birch 6" diameter