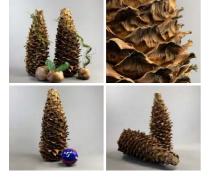

#### Pine Cone Giganticus, approx. 25 cm tall by 13 cm diameter, natural, dried floral deco

Quickly add a woodland, Christmas or rustic theme by scattering or placing close to woodland areas.

£22.80 (£19.00 + VAT)