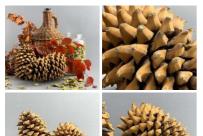

#### Pine Cone Giganticus, approx. 25 cm tall by 13 cm diameter, natural, dried floral deco

Quickly add a woodland, Christmas or rustic theme by scattering or placing close to woodland areas.

£22.80 (£19.00 + VAT)