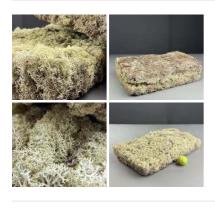

£78.00 (£65.00 + VAT)

Faux Trees (x2 available) - RENTAL ONLY Week One rental cost (each) -

£144.00 (£120.00 + VAT)

Verdant Oxygen Thief, realistic artificial foliage High quality, realistic leaves..

£11.76 (£9.80 + VAT)