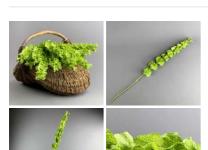

£21.00 (£17.50 + VAT)

Foliose Lichen, in 250g bag, natural, dried floral

Tree Moss (Lichen) ...

£19.80 (£16.50 + VAT)

deco

Fern Vivid Green, preserved, approx. 20 cm length, 20 cm spread

Beautifully fine preserved fern clump. Dried natural product.