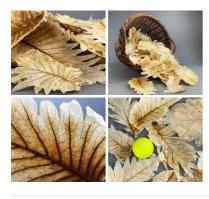

# Deep In The Forest

Imp Trumpets, approx 50 per bag. 5 cm diameter by 5 cm deep, natural floral deco £11.40 (£9.50 + VAT)

Reindeer Moss Sheet. Natural dried floral deco. (Box of 2)

Reindeer moss, lichen, tree moss.

£78.00 (£65.00 + VAT)

Faux Trees (x2 available) - RENTAL ONLY Week One rental cost (each) -

£144.00 (£120.00 + VAT)

Verdant Oxygen Thief, realistic artificial foliage High quality, realistic leaves..

£11.76 (£9.80 + VAT)