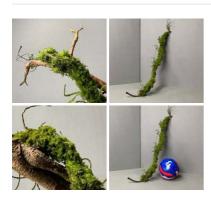

#### Gnarled Root - Please note this product has a slight white wash finish. Approx 50 cm x 30 cm & 20 cm deep

Iron Grass is a gnarly wooden stumped shrub or small bush which twists and turns as it grows.

£21.00 (£17.50 + VAT)

Foliose Lichen, in 250g bag, natural, dried floral

Tree Moss (Lichen) ...

£19.80 (£16.50 + VAT)

deco

Fern Vivid Green, preserved, approx. 20 cm length, 20 cm spread

Beautifully fine preserved fern clump. Dried natural product.