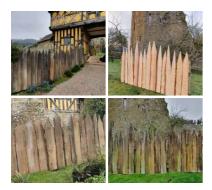

# Medieval Fencing Panel, approx. 4'6" (1.4 m) high, 6' (1.8 m) wide. Craftsman made and aged (50 available) - RENTAL ONLY

£18.00 (£15.00 + VAT)

Week one Rental (per 6 foot panel)

Rustic Caged Lanterns - RENTAL ONLY Week One rental cost -

£18.00 (£15.00 + VAT)

Medieval Fencing Panel, approx. 4'6" (1.4 m) high, 6' (1.8 m) wide. Craftsman made and

Rustic rustic fence panels - Prefect for theming and set dressing.

£70.80 (£59.00 + VAT)

Curly Wood Moss, Green. Dried. Sold in 500g box. Ideal for props, dressing or greens