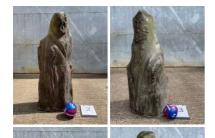

#### Faux Standing Stones. Light Weight and Easily Movable - RENTAL ONLY

Week One Rental (each) -

£132.00

- > Standing Stone 2
- > Standing Stone 3
- > Standing Stone 5
- > Standing Stone 6
- > Standing Stone 8
- > Standing Stone 14