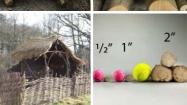

# Rustic Round Poles With Bark. Approx. dia. 3, 4, or 6". 3.6 m length. Grown & logged in the UK

Custom lengths and diameters available.

£28.80

> Medium - 3 ½" - 4 ½"

> Large - 4 ½" - 6 ½"

Rustic Hazel Bundles, approx. ½", 1" an 2" diameter by 3m long, runners and binders. Natural UK grown indigenous wood, weave to make hurdles, laid hedges etc.

Long flexible natural material.

£60.00 (£50.00 + VAT)

#### DIAMETER OPTIONS

- > 1/2"
- > 2"