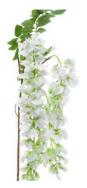

Chopped rustic Fireplace/Wood pile logs Ideal for wood piles, log stacks or fireplace baskets.

 $\underset{(\texttt{£210.00}\,+\,\texttt{VAT})}{\pounds252.00}$ 

Wisteria Garland, Cream, 2m long artificial blooms, poseable stem

High quality, realistic artificial blossoms with leaves on pliable garland.

£23.40 (£19.50 + VAT)