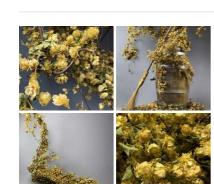

#### Hop Vine, Natural, 3m long with leaves and flowers, natural dried, indigenous product. Grown in UK

Traditionally, garlands of hops were hung fresh every year for good luck in the pubs and farmhouses...

£75.60 (£63.00 + VAT)