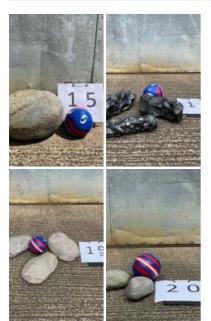

# Faux Small Rocks/ Stones. Light Weight and Easily Movable. Range of sizes - RENTAL ONLY

Week One Rental (each) -

£38.40

#### SIZE OPTIONS

- > Small Rock/ Stone 15
- > Small Rock/ Stone 18
- > Small Rock/ Stone 19
- > Small Rock/ Stone 20
- > Small Rock/ Stone 21
- > Small Rock/ Stone 22
- > Small Rock/ Stone 23
- > Small Rock/ Stone 24
- > Small Rock/ Stone 25