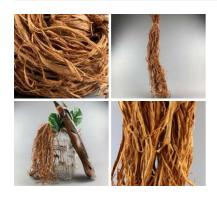

Lichen Branches, per crate approx. 30 - 40 pieces, 10 - 15cm long and gnarly, natural dried floral deco

Great for interesting shape and textures- put them in Vases/Baskets or hanging for Market Stalls...