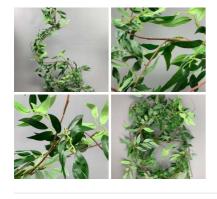

#### Horsewhip Willow, Artificial Vine / Branch in Brown, 75 cm long, posable with wired stems, artificial

£19.92 (£16.60 + VAT)

Twisted artificial vine with green moss highlights. Soft and bendable with a wire core for positioning.