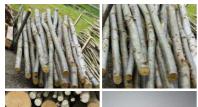

Silver Birch Poles With Bark, Various Diameter's x 2.4 meters long. Kiln dried, Clean. Please call or message us for available sizes.

Silver Birch Poles (2.4 meters) Clean & Kiln Dried.

£38.40 (£32.00 + VAT)

Light Dried Leaves x 20, approx. 21 cm long by 11 cm Wide, Natural Dried Floral Deco

£14.40

Dark Dried Leaves x 20, approx. 21 cm long by 11 cm Wide, Natural Dried Floral Deco

£14.40 (£12.00 + VAT)

Silver Birch Poles With Bark, various diameters x 3.6 meters long. Kiln dried, Clean.

Silver Birch Poles (3.6 meters) Clean & Kiln Dried.

£62.40 (£52.00 + VAT)

- > Silver Birch 3" diameter
- > Silver Birch 4" diameter
- > Silver Birch 6" diameter