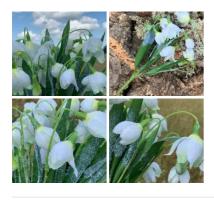

#### Snowdrops Frosted Bunch, 36 cm artificial flowers

High quality, realistic artificial blossoms with leaves on a pliable wire stem.

£4.80 (£4.00 + VAT)