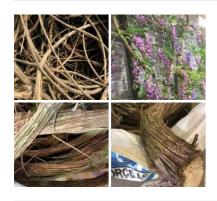

Lichen Branches, per crate approx. 30 - 40 pieces, 10 - 15cm long and gnarly, natural dried floral deco

Great for interesting shape and textures- put them in Vases/Baskets or hanging for Market Stalls...

£34.80 (£29.00 + VAT)

Hypericum Berries, cream 72 cm, artificial foliage, posable stems

High quality, realistic artificial berries and leaves on pliable a wire stem.

£2.16 (£1.80 + VAT)