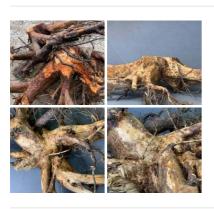

#### Gnarled Root - Please note this product has a slight white wash finish. Approx 50 cm x 30 cm & 20 cm deep

Iron Grass is a gnarly wooden stumped shrub or small bush which twists and turns as it grows.

Bundle of thatching spars.

£29.40 (£24.50 + VAT)

Stumps With Roots, variety of sizes and shapes in stock

Tree Stumps with roots. Available clean or with mosses and leaf litter.

£162.00 (£135.00 + VAT)

Silver Birch Bark Bundle, 5 piece, textured cladding 55cm x 30cm