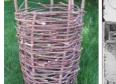

#### Vines, Fresh Cut, sold by meter

Vines freshly cut to order. Please call for further details.

Woven Gabion, craftsman made in willow or

£5.76 (£4.80 + VAT)

Twisted Spar Bundle, 25 per bundle. Approx 1' long by 6" diameter