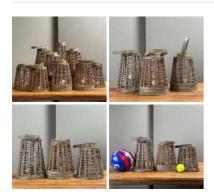

Magnifying Glass Collection - RENTAL ONLY Week One rental cost -

£24.00 (£20.00 + VAT)

Gnarly Grape Vine Trunk/Stump/Root.

Harvested Grape Vine Trunks/stumps/roots.

£11.76

Timbuktu Market Bowls/ Basket For Sale, also available in Rental Section

Authentic hand woven bowl/ basket.

STYLE OPTIONS

- > Basket No.5
- > Basket No.6

£72.00 (£60.00 + VAT)