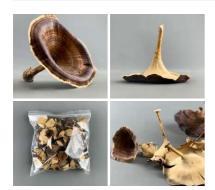

# Deep In The Forest

Imp Trumpets, approx 50 per bag. 5 cm diameter by 5 cm deep, natural floral deco £11.40 (£9.50 + VAT)

Reindeer Moss Sheet. Natural dried floral deco. (Box of 2)

Reindeer moss, lichen, tree moss.

£78.00 (£65.00 + VAT)

Faux Trees (x2 available) - RENTAL ONLY Week One rental cost (each) -

£144.00 (£120.00 + VAT)

Verdant Oxygen Thief, realistic artificial foliage High quality, realistic leaves..

£11.76 (£9.80 + VAT)