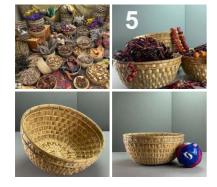

Magnifying Glass Collection - RENTAL ONLY Week One rental cost -

£24.00 (£20.00 + VAT)

Gnarly Grape Vine Trunk/Stump/Root.

Harvested Grape Vine Trunks/stumps/roots.

£11.76

Timbuktu Market Bowls/ Basket For Sale, also available in Rental Section

Authentic hand woven bowl/ basket.

STYLE OPTIONS

- > Basket No.5
- > Basket No.6

£72.00 (£60.00 + VAT)