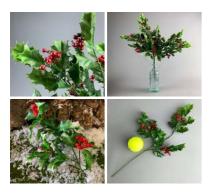

#### Holly sprig, 92 cm of artificial berries & leaves, poseable stem

High quality, realistic artificial berries and leaves on pliable a wire stem.

£4.32

#### Holly Sprig Variegated, 92 cm of artificial berries & leaves

High quality, realistic artificial berries and leaves on pliable a wire stem.

£5.76 (£4.80 + VAT)