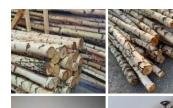

Silver Birch Poles With Bark, Various Diameter's x 2.4 meters long. Kiln dried, Clean. Please call or message us for available sizes.

Silver Birch Poles (2.4 meters) Clean & Kiln Dried.

£38.40 (£32.00 + VAT)