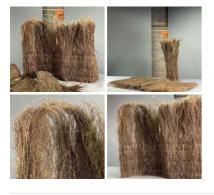

### Bark Ribbon Hank, at least 1.1 m long by 8 cm diameter, natural pliable soft twine like

This dried brown tree grass is almost suede or leather like but is a natural bark like grass.

£10.80 (£9.00 + VAT)