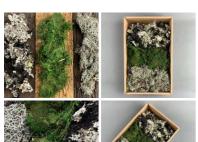

£21.00 (£17.50 + VAT)

Foliose Lichen, in 250g bag, natural, dried floral

Tree Moss (Lichen) ...

£19.80 (£16.50 + VAT)

deco

Fern Vivid Green, preserved, approx. 20 cm length, 20 cm spread

Beautifully fine preserved fern clump. Dried natural product.