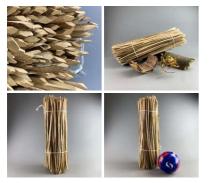

Bundle of straight spars.

£67.20 (£56.00 + VAT)

Bundle of thatching spars.

£29.40 (£24.50 + VAT)

Stumps With Roots, variety of sizes and shapes in stock

Tree Stumps with roots. Available clean or with mosses and leaf litter.

£162.00 (£135.00 + VAT)

Silver Birch Bark Bundle, 5 piece, textured cladding 55cm x 30cm