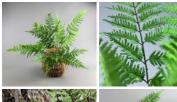

#### Fern Fronds, long realistic artificial foliage on poseable stem

High quality, realistic leaves on a pliable wire stem.

£4.26

# Fern Frond, 103cm long realistic artificial foliage on poseable stem

High quality, realistic leaf on pliable wire stem.

£7.50 (£6.25 + VAT)