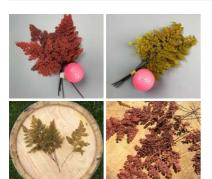

#### Fern Olive Or Red x 6 pack, 24 cm long preserved leaf

These natural, preserved olive ferns come in GREEN and RED options.

COLOUR OPTIONS

> RED

> OLIVE

£11.88 (£9.90 + VAT)