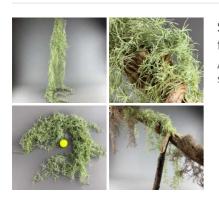

£21.00 (£17.50 + VAT)

Foliose Lichen, in 250g bag, natural, dried floral

Tree Moss (Lichen) ...

£19.80 (£16.50 + VAT)

deco

Fern Vivid Green, preserved, approx. 20 cm length, 20 cm spread

Beautifully fine preserved fern clump. Dried natural product.