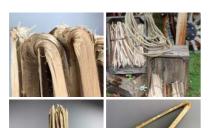

Curved, Meandering & Distorted Wood. Various Sizes & Diameters Available. Grown in the UK.

Various un-straight sizes & lenghts often in stock.

£54.00 (£45.00 + VAT)

Peeled Rusticus Strips, bundle of x 10, natural dried floral deco

Great for interesting shape and textures, evocative of Africa and India...

£4.20

£96.00 (£80.00 + VAT)

Rustic Table (x6 available) - RENTAL ONLY Week One rental cost (each) -