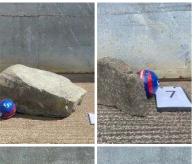

### Faux Rocks. Light Weight and Easily Movable. Range of sizes - RENTAL ONLY

Week One Rental (each) -

£72.00

- > Rock 4
- > Rock 7
- > Rock 9
- > Rock 10
- > Rock 11
- > Rock 12
- > Rock 16
- > Rock 17