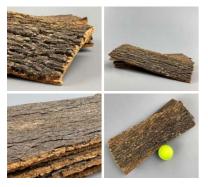

£30.00

- > Small Red > Tall Red
- > Small Brown
- > Tall Brown

Bark On Rustic Cladding, approx. 2.4 m long, 16 cm wide, 3-6 cm deep

£44.40 (£37.00 + VAT)

Foraging Basket, approx. 23 cm dia. by 33 cm tall with handle. Natural hand woven willow £66.00