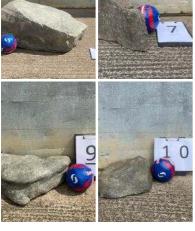

### Faux Rocks. Light Weight and Easily Movable. Range of sizes - RENTAL ONLY

Week One Rental (each) -

£72.00

- > Rock 4
- > Rock 7
- > Rock 9
- > Rock 10
- > Rock 11
- > Rock 12
- > Rock 16
- > Rock 17