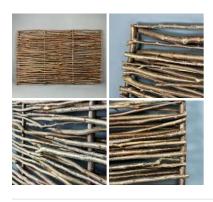

### Hazel Hurdle Panel, approx. 6' (1.8 m) wide x 4' (1.2 m) Craftsman made from coppiced hazel

Traditional rustic fence panels - Good for wattle and daub.

£81.60 (£68.00 + VAT)