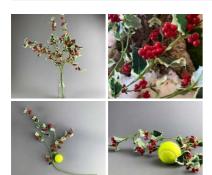

### Rose Hip Branch, 85cm artificial berries and foliage, posable stem

High quality, realistic artificial berries and leaves on pliable a wire stem.

£4.20 (£3.50 + VAT)

£34.80 (£29.00 + VAT)

Hypericum Berries, cream 72 cm, artificial foliage, posable stems

High quality, realistic artificial berries and leaves on pliable a wire stem.

£2.16 (£1.80 + VAT)