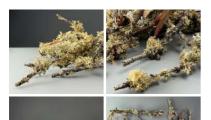

Lichen Branches, per crate approx. 30 - 40 pieces, 10 - 15cm long and gnarly, natural dried floral deco

Great for interesting shape and textures- put them in Vases/Baskets or hanging for Market Stalls...