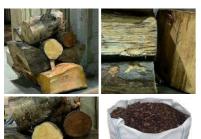

#### DIAMETER OPTIONS

- > Small 2 ½" 3 ½"
- > Medium 3 ½" 4 ½"
- > Large 4 ½" 6 ½"

Fern Black/Dark Green, 6 pack, approx. 55 cm length, preserved fronds

£10.20 (£8.50 + VAT)

Firewood Logs, cut and split, approx. 9" by 5" pieces supplied in a 1.2 m cubed bag.

Chopped rustic Fireplace/Wood pile logs Ideal for wood piles, log stacks or fireplace baskets.

 $\underset{(\texttt{£210.00}\,+\,\texttt{VAT})}{\pounds252.00}$ 

Wisteria Garland, Cream, 2m long artificial blooms, poseable stem