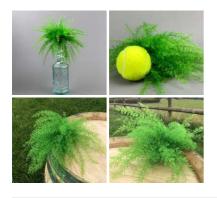

#### DIAMETER OPTIONS

- > Small 2 ½" 3 ½"
- > Medium 3 ½" 4 ½"
- > Large 4 ½" 6 ½"

Fern Black/Dark Green, 6 pack, approx. 55 cm length, preserved fronds

£10.20 (£8.50 + VAT)

Firewood Logs, cut and split, approx. 9" by 5" pieces supplied in a 1.2 m cubed bag.