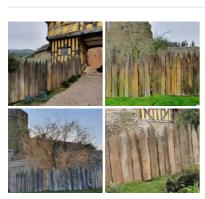

# Medieval Fencing Panel, approx. 4'6" (1.4 m) high, 6' (1.8 m) wide. Craftsman made and aged (50 available) - RENTAL ONLY

£18.00 (£15.00 + VAT)

Week one Rental (per 6 foot panel)

Rustic Caged Lanterns - RENTAL ONLY Week One rental cost -

£18.00 (£15.00 + VAT)

Medieval Fencing Panel, approx. 4'6" (1.4 m) high, 6' (1.8 m) wide. Craftsman made and

Rustic rustic fence panels - Prefect for theming and set dressing.

£70.80 (£59.00 + VAT)

Curly Wood Moss, Green. Dried. Sold in 500g box. Ideal for props, dressing or greens

### Cleft Split Chestnut Post & Rail Fencing, with 2 or 3 mortice posts

TYPE OPTIONS

- > 2.9 m Chestnut Rail
- > 2 Rail Chestnut End Post 2m Tall
- > 2 Rail Chestnut Middle Post 2m Tall
- > 2 Rail Chestnut Corner Post 2m Tall
- > 3 Rail Chestnut End Post 2m Tall
- > 3 Rail Chestnut Middle Post 2m Tall
- > 3 Rail Chestnut Corner Post 2m Tall