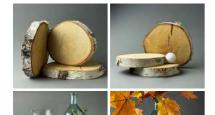

#### Silver Birch Slices

Beautiful seasoned and dried decorative slices of Silver Birch tree.

£6.60 (£5.50 + VAT)

- > Silver BIrch Slice Bag x20
- > Silver Birch Slice

Bay Leaf Branch, 56 cm long, poseable stems Artificial Bay leaf on flexible stem.