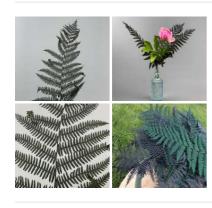

#### Fern Fronds, long realistic artificial foliage on poseable stem

High quality, realistic leaves on a pliable wire stem.

£4.26

# Fern Frond, 103cm long realistic artificial foliage on poseable stem

High quality, realistic leaf on pliable wire stem.

£7.50 (£6.25 + VAT)