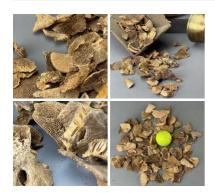

#### Tree Sponge Ear Fungi, 150g bag. approx 25 pieces, approx. 15 cm diameter, natural, dried floral deco

Usually found on fallen trees or rotten wood.

£6.00 (£5.00 + VAT)