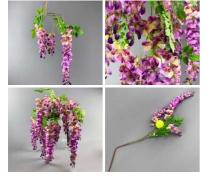

#### Wisteria Stem, Lilac, 107cm long artificial flowers and bloom

High quality, realistic artificial blossoms with leaves on pliable wire stem.

£8.94 (£7.45 + VAT)

### Wisteria Stem, Cream, 107cm long artificial flowers and bloom

High quality, realistic artificial blossom and leaves on pliable wire stem.

£15.00

#### Wisteria Stem Purple, 107cm long artificial flowers and bloom

High quality, realistic artificial blossoms with leaves on pliable wire stem.

£8.94 (£7.45 + VAT)

Split Hazel/Thatching Spar Bundle, approx. 70cm long with 100 piece. Natural coppiced and hand worked timber