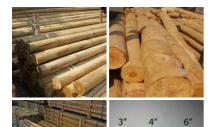

Silver Birch Poles With Bark, Various Diameter's x 2.4 meters long. Kiln dried, Clean. Please call or message us for available sizes.

Silver Birch Poles (2.4 meters) Clean & Kiln Dried.

£38.40 (£32.00 + VAT)

Light Dried Leaves x 20, approx. 21 cm long by 11 cm Wide, Natural Dried Floral Deco

£14.40

Dark Dried Leaves x 20, approx. 21 cm long by 11 cm Wide, Natural Dried Floral Deco

£14.40 (£12.00 + VAT)

Silver Birch Poles With Bark, various diameters x 3.6 meters long. Kiln dried, Clean.

Silver Birch Poles (3.6 meters) Clean & Kiln Dried.

£62.40 (£52.00 + VAT)

- > Silver Birch 3" diameter
- > Silver Birch 4" diameter
- > Silver Birch 6" diameter

# Machined Round Poles, 3.5, 4 & 6" diameter,

£45.60

£19.80 (£16.50 + VAT)

Machined round pole with bark removed. Treated with preservative.

- > 3.5" (85mm)
- > 4"(100mm)
- > 6"(150mm)

Lichen Tree Moss, silver grey x 700g approx,