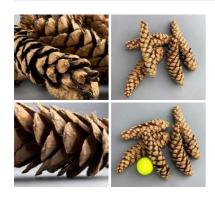

#### Pine Cone Giganticus, approx. 25 cm tall by 13 cm diameter, natural, dried floral deco

Quickly add a woodland, Christmas or rustic theme by scattering or placing close to woodland areas.

£22.80 (£19.00 + VAT)

#### Pinecones x 500g, natural, UK grown, indigenous dried floral deco

Natural Pine cones from a renewable source.

£12.00 (£10.00 + VAT)