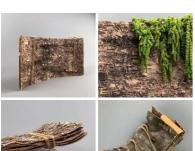

#### Birch Bark Bundle, 5 piece, approx. 40 cm x 15 cm. Natural rustic texture

Great for interesting shape and texture - put them in Vases/Baskets or hanging for Market Stalls...

£30.00 (£25.00 + VAT)

Great for interesting shape and texture. Can be used as cladding and covering areas.

£36.00