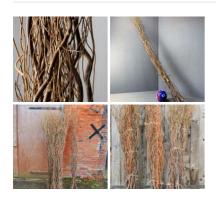

#### Contorted Willow x 10 stems, approx. mixture 1.2 m to 2.2 m tall. Natural, dried.

Twisty structural willow whips add a spooky element to any greens! ...

£21.60 (£18.00 + VAT)