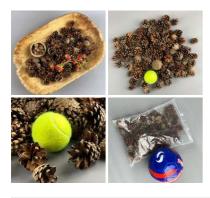

#### Pine Cone Giganticus, approx. 25 cm tall by 13 cm diameter, natural, dried floral deco

Quickly add a woodland, Christmas or rustic theme by scattering or placing close to woodland areas.

£22.80 (£19.00 + VAT)

#### Oak Tree Acorns, approx. 50 pce, 30 mm long by 20 mm dia, natural, dried floral deco

The acorn, or oaknut, is the nut of the oaks and their close relatives.

£17.70

Page 14 of 24

#### Pinecones x 500g, natural, UK grown, indigenous dried floral deco

Natural Pine cones from a renewable source.

£12.00 (£10.00 + VAT)