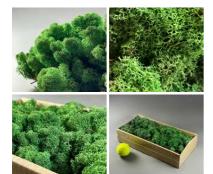

£21.00 (£17.50 + VAT)

Foliose Lichen, in 250g bag, natural, dried floral

Tree Moss (Lichen) ...

£19.80 (£16.50 + VAT)

deco

Fern Vivid Green, preserved, approx. 20 cm length, 20 cm spread

Beautifully fine preserved fern clump. Dried natural product.

Grey String Moss.

natural dried floral deco

Lichen Moss Mix-Up Variety Box, 650-gram. Natural dried floral deco moss - three types per box

Moss Variety Box Each box contains a mix of three

£31.20 (£26.00 + VAT)