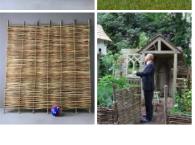

### Hazel Hurdle Panel, approx. 6' (1.8 m) wide x 4' (1.2 m) Craftsman made from coppiced hazel

Traditional rustic fence panels - Good for wattle and daub.

£81.60 (£68.00 + VAT)

# Hazel Hurdle, approx. 6' (1.8 m) wide with heights from 1' (30 cm) to 6' (1.8 m). Craftsman made from coppiced hazel

Traditional rustic fence panels - Will hammer in to soft ground. Good for wattle and daub.

£67.20 (£56.00 + VAT)

#### SIZE OPTIONS

- > 6' Wide by 4' tall
- > 6' Wide by 5' tall
- > 6' Wide by 6' tall
- > 6' Wide by 3'10"