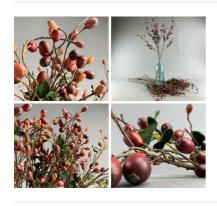

### Rose Hip Branch, 85cm artificial berries and foliage, posable stem

High quality, realistic artificial berries and leaves on pliable a wire stem.

£4.20 (£3.50 + VAT)

#### Apple Slices Preserved, approx. 100g/30 slices. Dried natural floral deco

Slices of real apple, dried and preserved for decorative purposes. Each slice is approx.

£5.70 (£4.75 + VAT)