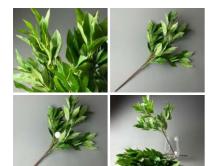

#### Silver Birch Slices

Beautiful seasoned and dried decorative slices of Silver Birch tree.

£6.60 (£5.50 + VAT)

- > Silver BIrch Slice Bag x20
- > Silver Birch Slice

Bay Leaf Branch, 56 cm long, poseable stems Artificial Bay leaf on flexible stem.

£4.74

Jungle Palm Leaf, 50 cm long, poseable stems Jungle palm leaf on flexible stem.

Hawthorn Berry Cluster Red, 33 cm long, poseable stems

5 individual stems in a posey.

Hawthorn Berry Cluster Green, 33 cm long, poseable stems