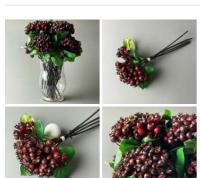

£25.80

Wisteria Leaf Garland, approx. 1.8m long with 250 leaves, artificial.

£28.80

Bird Berries Red or Orange, approx. 35 cm long by 8 cm diameter with 35 berries

COLOUR OPTIONS

- > Orange
- > RED

£4.92 (£4.10 + VAT)