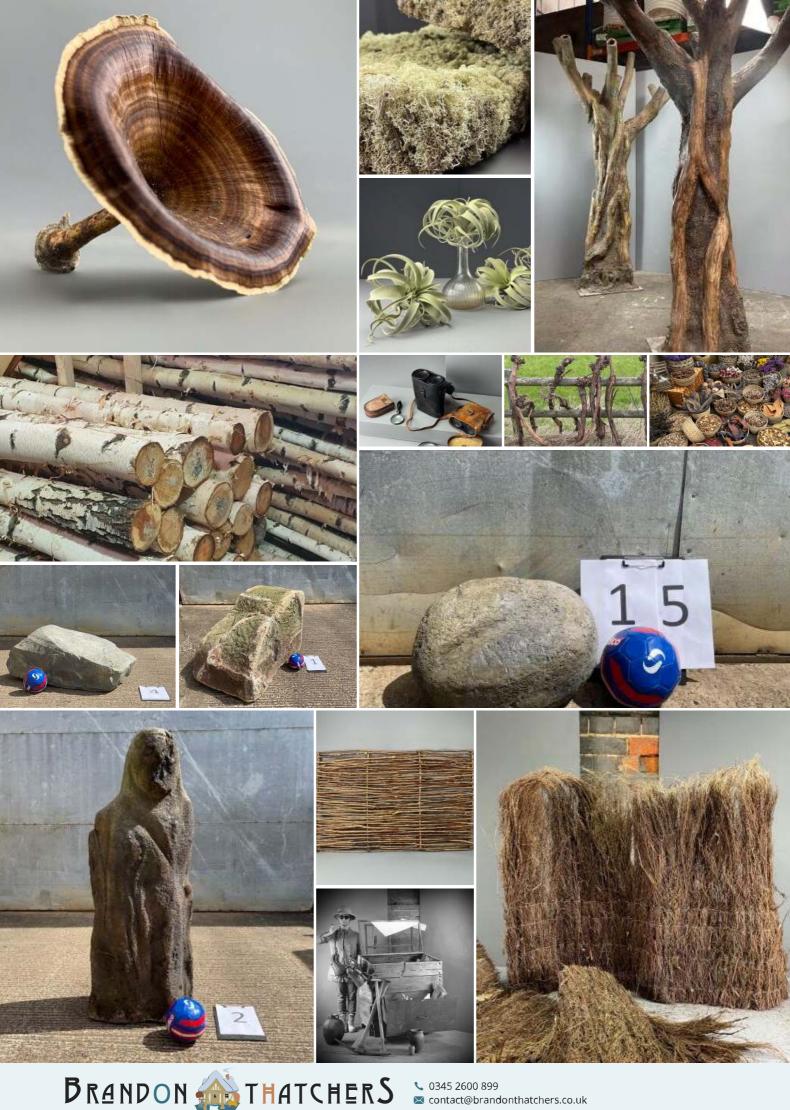

# Deep In The Forest

Imp Trumpets, approx 50 per bag. 5 cm diameter by 5 cm deep, natural floral deco £11.40 (£9.50 + VAT)

Reindeer Moss Sheet. Natural dried floral deco. (Box of 2)

Reindeer moss, lichen, tree moss.

£78.00 (£65.00 + VAT)

Faux Trees (x2 available) - RENTAL ONLY Week One rental cost (each) -

£144.00 (£120.00 + VAT)

Verdant Oxygen Thief, realistic artificial foliage High quality, realistic leaves..

£11.76 (£9.80 + VAT)