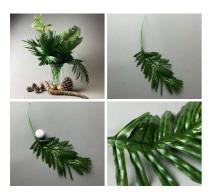

£4.74

Jungle Palm Leaf, 50 cm long, poseable stems Jungle palm leaf on flexible stem.

Hawthorn Berry Cluster Red, 33 cm long, poseable stems

5 individual stems in a posey.

Hawthorn Berry Cluster Green, 33 cm long, poseable stems