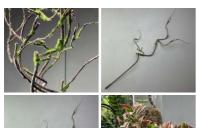

#### Contorted Willow x 10 stems, approx. mixture 1.2 m to 2.2 m tall. Natural, dried.

Twisty structural willow whips add a spooky element to any greens! ...

£21.60 (£18.00 + VAT)