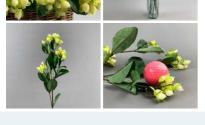

5 individual stems in a posey.

£14.40 (£12.00 + VAT)

Olive Branch, 82 cm long, poseable stems Artificial Olive branch on flexible stem.

£4.14 (£3.45 + VAT)