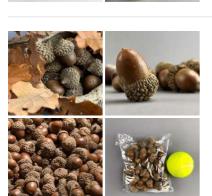

#### Oak Tree Acorns, approx. 50 pce, 30 mm long by 20 mm dia, natural, dried floral deco

The acorn, or oaknut, is the nut of the oaks and their close relatives.

£17.70

Page 14 of 24