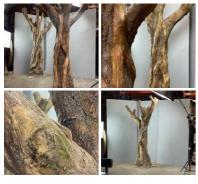

£78.00 (£65.00 + VAT)

Faux Trees (x2 available) - RENTAL ONLY Week One rental cost (each) -

£144.00 (£120.00 + VAT)

Verdant Oxygen Thief, realistic artificial foliage High quality, realistic leaves..

£11.76 (£9.80 + VAT)