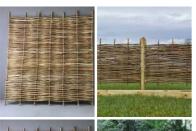

### Hazel Hurdle Panel, approx. 6' (1.8 m) wide x 4' (1.2 m) Craftsman made from coppiced hazel

Traditional rustic fence panels - Good for wattle and daub.

£81.60 (£68.00 + VAT)

# Hazel Hurdle, approx. 6' (1.8 m) wide with heights from 1' (30 cm) to 6' (1.8 m). Craftsman made from coppiced hazel

Traditional rustic fence panels - Will hammer in to soft ground. Good for wattle and daub.

£67.20 (£56.00 + VAT)

#### SIZE OPTIONS

- > 6' Wide by 4' tall
- > 6' Wide by 5' tall
- > 6' Wide by 6' tall
- > 6' Wide by 3'10"