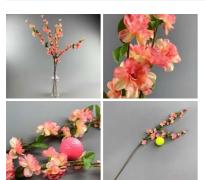

#### Peach Blossom Spray 92 cm artificial flowers and leaves

High quality, realistic artificial blossoms with leaves on a pliable wire stem.

£5.40

#### Apple Blossom Cream 92cm long, artificial stem

High quality, realistic artificial blossoms with leaves on a pliable wire stem.

£7.92 (£6.60 + VAT)

£214.80