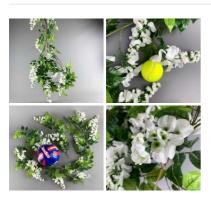

#### Wisteria Stem, Lilac, 107cm long artificial flowers and bloom

High quality, realistic artificial blossoms with leaves on pliable wire stem.

£8.94 (£7.45 + VAT)

### Wisteria Stem, Cream, 107cm long artificial flowers and bloom

High quality, realistic artificial blossom and leaves on pliable wire stem.

£15.00

#### Wisteria Stem Purple, 107cm long artificial flowers and bloom

High quality, realistic artificial blossoms with leaves on pliable wire stem.

£8.94 (£7.45 + VAT)

Split Hazel/Thatching Spar Bundle, approx. 70cm long with 100 piece. Natural coppiced and hand worked timber