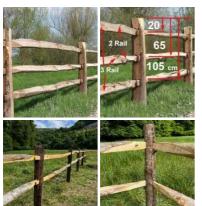

### Cleft Split Chestnut Post & Rail Fencing, with 2 or 3 mortice posts

TYPE OPTIONS

- > 2.9 m Chestnut Rail
- > 2 Rail Chestnut End Post 2m Tall
- > 2 Rail Chestnut Middle Post 2m Tall
- > 2 Rail Chestnut Corner Post 2m Tall
- > 3 Rail Chestnut End Post 2m Tall
- > 3 Rail Chestnut Middle Post 2m Tall
- > 3 Rail Chestnut Corner Post 2m Tall