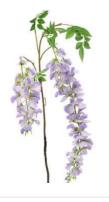

#### Wisteria Stem, Lilac, 107cm long artificial flowers and bloom

High quality, realistic artificial blossoms with leaves on pliable wire stem.

£8.94 (£7.45 + VAT)

### Wisteria Stem, Cream, 107cm long artificial flowers and bloom

High quality, realistic artificial blossom and leaves on pliable wire stem.

£15.00

#### Wisteria Stem Purple, 107cm long artificial flowers and bloom

High quality, realistic artificial blossoms with leaves on pliable wire stem.

£8.94 (£7.45 + VAT)

Split Hazel/Thatching Spar Bundle, approx. 70cm long with 100 piece. Natural coppiced and hand worked timber