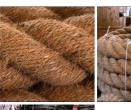

## Flax Rope, 6 or 22 mm diameter available

Natural rope made from flax.Cost per ROLL

 $\underset{(\text{£45.00 + VAT})}{\pounds 54.00}$ 

- > Flax Rope 6mm
- > Flax Rope 22mm