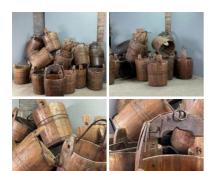

#### Antique Wooden Buckets (26 available) -**RENTAL ONLY**

Week One rental cost (each) -

£28.80 (£24.00 + VAT)