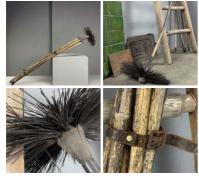

Week One rental cost -

£9.60 (£8.00 + VAT)

Natural Jute Rope Netting. Approx.1m wide x

Great for a harbour/ fishing scene.

£19.20

#### Fishing Nets, faux vintage

Great for a harbour/fishing scene.

£16.80 (£14.00 + VAT)