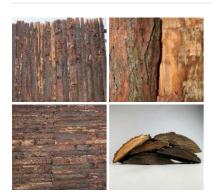

Bundle of straight spars.

£67.20 (£56.00 + VAT)

Roughly Sawn Rustic Cladding, with wainy edge/s, approx. 3 m long, 27 cm wide, 2 cm deep

Rough saw rustic wood cladding with twin wainy edges.

£40.80 (£34.00 + VAT)