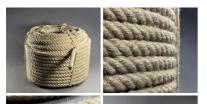

## Flax Rope, 6 or 22 mm diameter available

Natural rope made from flax.Cost per ROLL

 $\underset{(\text{£45.00 + VAT})}{\pounds 54.00}$ 

- > Flax Rope 6mm
- > Flax Rope 22mm