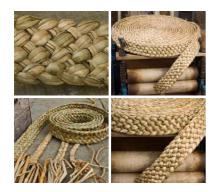

## Rush Twine, Hand plaited 9 ply approx. 7.5 cm wide charged by the meter

Hand Plaited English Rush.

£46.80 (£39.00 + VAT)

#### Rush Twine, Hand plaited 5ply approx. 4.5 cm wide charged by the meter

Hand Plaited English Rush.

£28.20 (£23.50 + VAT)