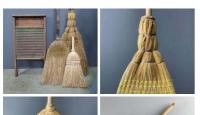

### Aged Traditional Brooms - RENTAL ONLY

Our traditional brooms are still handmade in the old fashioned way from 'broom'.

£9.60 (£8.00 + VAT)

- > Hand Broom
- > Interior Broom
- > Exterior Broom

#### **Traditional Brooms**

Our traditional brooms are still handmade in the old fashioned way from 'broom'.

£25.80 (£21.50 + VAT)

#### SIZE OPTIONS

- > EXTERIOR
- > INTERIOR
- > HANDBROOM

Natural Confetti Cone/Wood Shaving Curl, approx. 130 mm long by 75 mm diameter Sold per packet (10).

£10.20 (£8.50 + VAT)