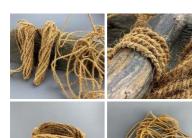

## Flax Rope, 6 or 22 mm diameter available

Natural rope made from flax.Cost per ROLL

 $\underset{(\text{£45.00 + VAT})}{\pounds 54.00}$ 

- > Flax Rope 6mm
- > Flax Rope 22mm

#### Raw Flax Hanks, 4 Options Available

Traditional ingredient for Rope and Boat making. Price per Hank -

£7.80

- > Wound Hank
- > Top Tied Hank
- > 4 Tail Hank
- > 6 Tail Hank

 $\underset{(\texttt{£}90.00\,+\,\text{VAT})}{\pounds 108.00}$ 