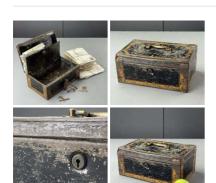

#### Ornate Mantle Shelf - RENTAL ONLY

Week One rental cost -

 $\underset{(\text{£45.00 + VAT})}{\pounds 54.00}$ 

Magnifying Glass Collection - RENTAL ONLY

Week One rental cost -

£24.00 (£20.00 + VAT)

Antique Safe Cash Box - RENTAL ONLY

Week One rental cost -

£12.00 (£10.00 + VAT)

Old Smelting Pots - RENTAL ONLY

Week One rental cost (Set) -

£72.00