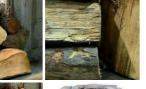

#### Firewood Logs, cut and split, approx. 9" by 5" pieces supplied in a 1.2 m cubed bag.

Chopped rustic Fireplace/Wood pile logs Ideal for wood piles, log stacks or fireplace baskets.