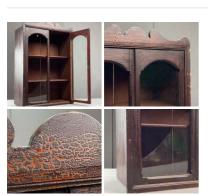

# Victorian Display Shelf - RENTAL ONLY

Week One rental cost -

£60.00 (£50.00 + VAT)