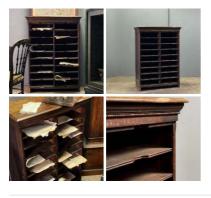

#### Letter Press Type Case - RENTAL ONLY

Week One rental cost -

£114.00 (£95.00 + VAT)