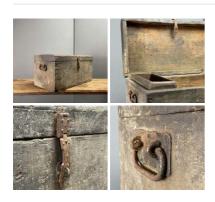

# Old Pine Wooden Storage Box - RENTAL ONLY

Week One rental cost -

 $\underset{(\texttt{£20.00 + VAT)}}{\pounds 24.00}$ 