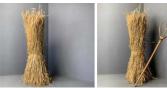

### Straw Bundle, approx. 1-1.5 m tall by 40 cm diameter. Complete with ears, 90% of corn removed. Natural, dried, UK grown cereal crop

Most commonly used thatching material. Yellow ochre when new, but will take a dark wash to age.

£24.00 (£20.00 + VAT)