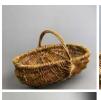

**Cotton Rolls, Various Colours** 

£19.20 (£16.00 + VAT)

Bark On Rustic Cladding, approx. 2.4 m long, 16 cm wide, 3-6 cm deep

£44.40 (£37.00 + VAT)

Cooks Basket, approx. 40cm by 30 cm by 30 cm with handle. Natural, hand woven in the UK, willow basket