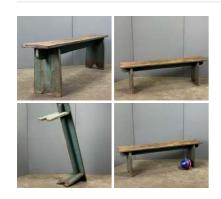

**Rustic Bench - RENTAL ONLY** 

Week One Rental (each) -

£78.00 (£65.00 + VAT)

Vintage Wooden Chest - RENTAL ONLY

Week One rental cost -

£76.80 (£64.00 + VAT)

**Decorative Gold Candelabra- RENTAL ONLY** 

Week One Rental (each) -