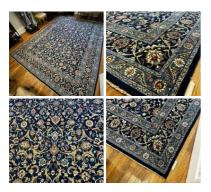

#### Persian Rug 3.5m (11'6") x 2.5m (8') - RENTAL **ONLY**

Week One rental cost -

 $\underset{(\texttt{£300.00}\,+\,\text{VAT})}{\texttt{£360.00}}$ 

#### Persian Rug 4m (13'1") x 3m (9'6") - RENTAL **ONLY**

Week One rental cost -

£360.00 (£300.00 + VAT)