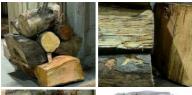

#### Firewood Logs, cut and split, approx. 9" by 5" pieces supplied in a 1.2 m cubed bag.

Chopped rustic Fireplace/Wood pile logs Ideal for wood piles, log stacks or fireplace baskets.