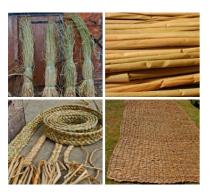

## Rush Twine, Hand plaited 9 ply approx. 7.5 cm wide charged by the meter

Hand Plaited English Rush.

£46.80 (£39.00 + VAT)

#### Rush Twine, Hand plaited 5ply approx. 4.5 cm wide charged by the meter

Hand Plaited English Rush.

£28.20 (£23.50 + VAT)