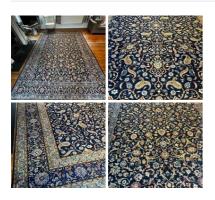

# Persian Rug 1.75m (5'6") x .75m (2'3") - RENTAL

Week One rental cost -

£120.00 (£100.00 + VAT)

Persian Rug 2.1m (6'7") x 1.25m (4') - RENTAL **ONLY** 

Week One rental cost -

£120.00 (£100.00 + VAT)

Persian Rug 2.2m (7'1") x 2m (6'4") - RENTAL **ONLY** 

Week One rental cost -

£180.00 (£150.00 + VAT)

Persian Rug 4.2 (13'6") x 3.95m (12'8") - RENTAL **ONLY** 

Week One rental cost -

£360.00

Persian Rug 2m (6'4") x 1.95m (6'2") - RENTAL **ONLY** 

£180.00 (£150.00 + VAT)

Persian Rug 1.75m (5'6") x .85m (2'3") - RENTAL

Week One rental cost -

£120.00 (£100.00 + VAT)

Persian Rug 2.15m (7'4") x 1.05m (3'2") - RENTAL **ONLY** 

Week One rental cost -

 $\underset{(\text{£}100.00 + \text{VAT})}{\pounds120.00}$ 

Wooden Hoist - RENTAL ONLY

Week One Rental -

£420.00 (£350.00 + VAT)

Persian Rug 5.5m (18') x 3.5m (11'3") - RENTAL **ONLY** 

Week One rental cost -

£360.00

Persian Rug 4m (13'1") x 3m (9'6") - RENTAL

£360.00 (£300.00 + VAT)

Persian Rug 4.3m (14') x 3.05m (10') - RENTAL

Week One rental cost -

£360.00 (£300.00 + VAT)

Persian Rug 2.8m (9'4") x 1.85m (6') - RENTAL **ONLY** 

Week One rental cost -

 $\underset{(\text{£150.00 + VAT})}{\pounds 180.00}$ 

Persian Rug 1.35m (4'3") x .93m (3') - RENTAL **ONLY** 

Week One rental cost -

£120.00 (£100.00 + VAT)

Persian Rug 1.6m (5'2") x 1.6m (5'2") - RENTAL **ONLY** 

Week One rental cost -

£120.00 (£100.00 + VAT)

Persian Rug 1.6m (5'2") x 1.15m (3'6") - RENTAL **ONLY** 

£120.00 (£100.00 + VAT)

Persian Rug 2.8m (9'4") x 2m (6'6") - RENTAL

Week One rental cost -

£180.00 (£150.00 + VAT)

Persian Rug 2.9m (9'6") x 2m (6'6") - RENTAL **ONLY** 

Week One rental cost -

 $\underset{(\text{£150.00 + VAT})}{\pounds 180.00}$ 

Persian Rug 4m (13') x 2m (6'6") - RENTAL ONLY

Week One rental cost -

£360.00 (£300.00 + VAT)

Tall Candelabras x4 - RENTAL ONLY

Week One Rental (each) -