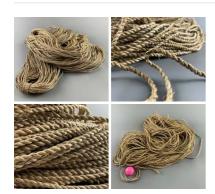

# Polished Flax Fine Natural Cord. Approx 150 m

Natural Twine made from flax. Frays, unwinds and ages well! Cost per 500g.

£16.74

#### Flax Twine Ball, approx 4 mm diameter natural twine.

Natural Twine made from flax. Frays, unwinds and ages well! Cost per ball/ Hank.

£13.80