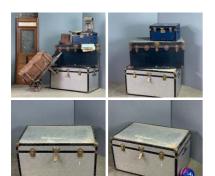

## Vintage Travel Trunks - RENTAL ONLY

Week One rental cost (Set - 4 items)

£144.00 (£120.00 + VAT)

#### Vintage Luggage/Steamer Trunks - RENTAL **ONLY**

Week One rental cost (4 items)

£72.00 (£60.00 + VAT)

Page 48 of 58