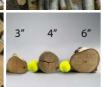

#### Rustic Round Poles With Bark. Approx. dia. 3, 4, or 6". 3.6 m length. Grown & logged in the UK

Custom lengths and diameters available.

£28.80 (£24.00 + VAT)

#### DIAMETER OPTIONS

- > Small 2 ½" 3 ½"
- > Medium 3 ½" 4 ½"
- > Large 4 ½" 6 ½"

Long flexible natural material.

£60.00 (£50.00 + VAT)

### DIAMETER OPTIONS

- > 1"
- > 1/2"
- > 2"