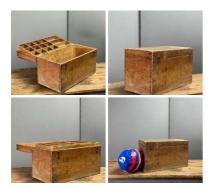

#### Worn Multi Drawer Storage Box - RENTAL ONLY

Week One rental cost -

£96.00 (£80.00 + VAT)

Retro Suitcase - RENTAL ONLY

Week One rental cost

£36.00 (£30.00 + VAT)

Worn Painted Table - RENTAL ONLY

Week One rental cost -