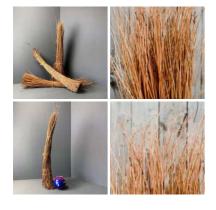

### Basket Willow, approx. 1.1 m to 2.5 m tall by 25 cm diameter approx. Natural, dried weaving material

Very flexible natural material.

#### LENGTH OPTIONS

- > 1.1 m long
- > 1.5 m long
- > 2.5 m long

£48.00 (£40.00 + VAT)

£141.60 (£118.00 + VAT)

Lattice woven from 1" (3 cm) wide split bamboo.