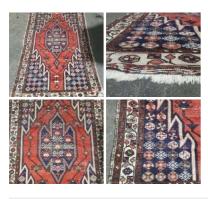

# Persian Rug 1.75m (5'6") x .75m (2'3") - RENTAL

Week One rental cost -

£120.00 (£100.00 + VAT)

Persian Rug 2.1m (6'7") x 1.25m (4') - RENTAL **ONLY** 

Week One rental cost -

£120.00 (£100.00 + VAT)

Persian Rug 2.2m (7'1") x 2m (6'4") - RENTAL **ONLY** 

Week One rental cost -

£180.00 (£150.00 + VAT)

Persian Rug 4.2 (13'6") x 3.95m (12'8") - RENTAL **ONLY** 

Week One rental cost -

£360.00

Persian Rug 2m (6'4") x 1.95m (6'2") - RENTAL **ONLY** 

£180.00 (£150.00 + VAT)

Persian Rug 1.75m (5'6") x .85m (2'3") - RENTAL

Week One rental cost -

£120.00 (£100.00 + VAT)

Persian Rug 2.15m (7'4") x 1.05m (3'2") - RENTAL **ONLY** 

Week One rental cost -

 $\underset{(\text{£}100.00 + \text{VAT})}{\pounds120.00}$ 

Wooden Hoist - RENTAL ONLY

Week One Rental -

£420.00 (£350.00 + VAT)

Persian Rug 5.5m (18') x 3.5m (11'3") - RENTAL **ONLY** 

Week One rental cost -

£360.00

Persian Rug 4m (13'1") x 3m (9'6") - RENTAL

£360.00 (£300.00 + VAT)

Persian Rug 4.3m (14') x 3.05m (10') - RENTAL

Week One rental cost -

£360.00 (£300.00 + VAT)

Persian Rug 2.8m (9'4") x 1.85m (6') - RENTAL **ONLY** 

Week One rental cost -

 $\underset{(\text{£150.00 + VAT})}{\pounds 180.00}$ 

Persian Rug 1.35m (4'3") x .93m (3') - RENTAL **ONLY** 

Week One rental cost -

£120.00 (£100.00 + VAT)

Persian Rug 1.6m (5'2") x 1.6m (5'2") - RENTAL **ONLY** 

Week One rental cost -

£120.00 (£100.00 + VAT)

Persian Rug 1.6m (5'2") x 1.15m (3'6") - RENTAL **ONLY** 

£120.00 (£100.00 + VAT)

Persian Rug 2.8m (9'4") x 2m (6'6") - RENTAL

Week One rental cost -

£180.00 (£150.00 + VAT)

Persian Rug 2.9m (9'6") x 2m (6'6") - RENTAL **ONLY** 

Week One rental cost -

 $\underset{(\text{£150.00 + VAT})}{\pounds 180.00}$ 

Persian Rug 4m (13') x 2m (6'6") - RENTAL ONLY

Week One rental cost -

£360.00 (£300.00 + VAT)

Tall Candelabras x4 - RENTAL ONLY

Week One Rental (each) -