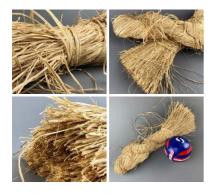

Plaited Straw Millinery Cord. Approx 5-6 mm wide by 15 m long. Natural woven

Plaited Straw Cord traditionally used for straw boaters and other millinery detailing.

£16.80 (£14.00 + VAT)

Natural Raffia Binding, 1kg

Natural twine. Use in single strands or as a bundle. Ideal for lashing & binding items.

£26.40 (£22.00 + VAT)

Linen Trunks/ Basket, Vintage with Patina (12 available) various sizes - RENTAL ONLY

Week One Rental -

## Rush Twine, Hand plaited 9 ply approx. 7.5 cm wide charged by the meter

Hand Plaited English Rush.

£46.80 (£39.00 + VAT)

#### Rush Twine, Hand plaited 5ply approx. 4.5 cm wide charged by the meter

Hand Plaited English Rush.

£28.20 (£23.50 + VAT)