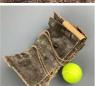

#### Rustic Round Poles With Bark. Approx. dia. 3, 4, or 6". 3.6 m length. Grown & logged in the UK

Custom lengths and diameters available.

£28.80 (£24.00 + VAT)

#### DIAMETER OPTIONS

- > Small 2 ½" 3 ½"
- > Medium 3 ½" 4 ½"
- > Large 4 ½" 6 ½"

Long flexible natural material.

£60.00 (£50.00 + VAT)