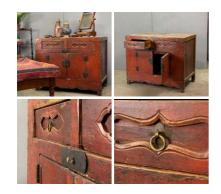

# Farmhouse Stripped Painted Table - RENTAL

Week One rental cost -

£96.00 (£80.00 + VAT)

French Antique Linen Cupboard - RENTAL ONLY

Week One rental cost -

 $\underset{(\text{£200.00 + VAT})}{\pounds240.00}$ 