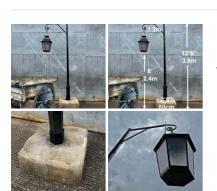

£60.00 (£50.00 + VAT)

Painted Hand Cart (1 available) - RENTAL ONLY

Week One Rental (each) -

£114.00 (£95.00 + VAT)

1800's Street Lamps 4 m high (5 available) -**RENTAL ONLY** 

Week One rental cost (each) -

£300.00 (£250.00 + VAT)

Gardeners Barrow (1 available) - RENTAL **ONLY** 

Week One Rental (each) -

£66.00 (£55.00 + VAT)

Navies Barrow (8 available) - RENTAL ONLY Week One Rental (each) -

£54.00 (£45.00 + VAT)