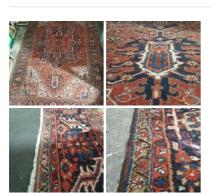

Persian Rug 4.3m (14') x 3.05m (10') - RENTAL

Week One rental cost -

£360.00 (£300.00 + VAT)

Persian Rug 2.8m (9'4") x 1.85m (6') - RENTAL **ONLY** 

Week One rental cost -

 $\underset{(\text{£150.00 + VAT})}{\pounds 180.00}$ 