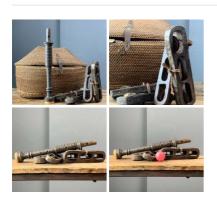

## Antique Barrel Makers Clamps (2 available)

Week One rental cost (each) -

£90.00 (£75.00 + VAT)

Vintage Saws (10 available) - RENTAL ONLY

Week One rental cost (each) -

£8.40 (£7.00 + VAT)

Baronial Log Fire Basket - RENTAL ONLY