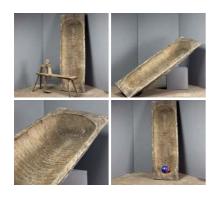

£360.00 (£300.00 + VAT)

Heavy Wooden Mortar - RENTAL ONLY Week One Rental -

£120.00 (£100.00 + VAT)

Heavy Hand Carved Wooden Trough - RENTAL ONLY

Week One Rental -

£96.00 (£80.00 + VAT)

Masonic Wooden Candle Stand - RENTAL ONLY Week One rental cost -