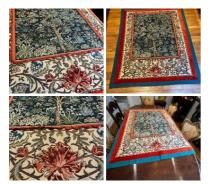

#### DESIGN / STYLE OPTIONS

- > Gold Floral
- > Vintage Gold Diamonds
- > Oval Red & Blue Floral

William Morris Tapestry 160cm (5'3") Tall by 130cm (4'3") Wide - RENTAL ONLY Week One rental cost -

£180.00 (£150.00 + VAT)