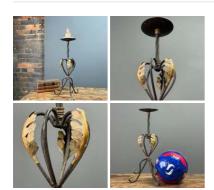

Week One rental cost -

 $\underset{(\text{£150.00 + VAT})}{\pounds 180.00}$ 

Persian Rug 4m (13') x 2m (6'6") - RENTAL ONLY

Week One rental cost -

£360.00 (£300.00 + VAT)

Tall Candelabras x4 - RENTAL ONLY

Week One Rental (each) -

£30.00 (£25.00 + VAT)

Large Hand Carved Trough - RENTAL ONLY Week One Rental -

£180.00 (£150.00 + VAT)

Oak Campaign Table - RENTAL ONLY Week One rental cost -

£360.00 (£300.00 + VAT)

Rush Twine Plaiting Stump - RENTAL ONLY Week One Rental (Set) -