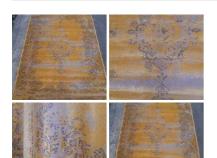

Wooden Hoist - RENTAL ONLY

Week One Rental -

£420.00 (£350.00 + VAT)

Persian Rug 5.5m (18') x 3.5m (11'3") - RENTAL **ONLY** 

Week One rental cost -

£360.00

Persian Rug 4m (13'1") x 3m (9'6") - RENTAL

£360.00 (£300.00 + VAT)

Persian Rug 4.3m (14') x 3.05m (10') - RENTAL

Week One rental cost -

£360.00 (£300.00 + VAT)

Persian Rug 2.8m (9'4") x 1.85m (6') - RENTAL **ONLY** 

Week One rental cost -

 $\underset{(\text{£150.00 + VAT})}{\pounds 180.00}$ 