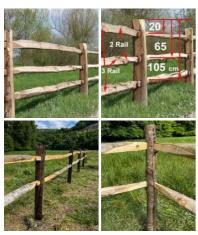

#### Cleft Split Chestnut Post & Rail Fencing, with 2 or 3 mortice posts

TYPE OPTIONS

- > 2.9 m Chestnut Rail
- > 2 Rail Chestnut End Post 2m Tall
- > 2 Rail Chestnut Middle Post 2m Tall
- > 2 Rail Chestnut Corner Post 2m Tall
- > 3 Rail Chestnut End Post 2m Tall
- > 3 Rail Chestnut Middle Post 2m Tall
- > 3 Rail Chestnut Corner Post 2m Tall