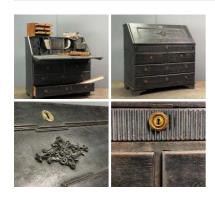

## Gate Legged Bureau - RENTAL ONLY

Week One rental cost -

£300.00 (£250.00 + VAT)