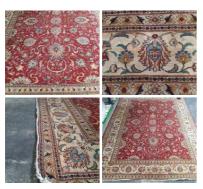

#### Persian Rug 3.5m (11'6") x 2.5m (8') - RENTAL **ONLY**

Week One rental cost -

 $\underset{(\texttt{£300.00}\,+\,\text{VAT})}{\texttt{£360.00}}$ 

#### Persian Rug 4m (13'1") x 3m (9'6") - RENTAL **ONLY**

Week One rental cost -

£360.00 (£300.00 + VAT)