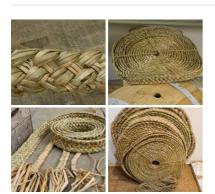

#### Antique Wooden Bench - RENTAL ONLY

Week One rental cost -

£96.00 (£80.00 + VAT)

Rough Plaited Rush Hank Rope/Twine - 2 cm x 10 m long (approx 0.2 kg weight)

£43.20 (£36.00 + VAT)

### Finely Plaited Rush Twine Rope Hank x 120 m approx.

£19.20 (£16.00 + VAT)

£34.80 (£29.00 + VAT)