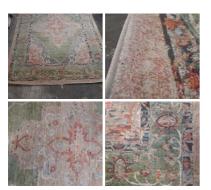

#### Persian Rug 3.5m (11'6") x 2.5m (8') - RENTAL **ONLY**

Week One rental cost -

 $\underset{(\texttt{£300.00}\,+\,\text{VAT})}{\texttt{£360.00}}$ 

#### Persian Rug 4m (13'1") x 3m (9'6") - RENTAL **ONLY**

Week One rental cost -

£360.00 (£300.00 + VAT)