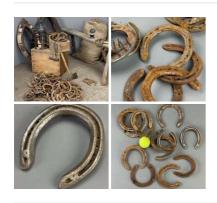

### Blacksmiths Horseshoes - RENTAL ONLY

Week One rental cost -

£78.00 (£65.00 + VAT)