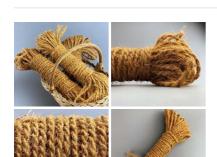

#### Raw Flax Hanks, 4 Options Available

Traditional ingredient for Rope and Boat making. Price per Hank -

£7.80

- > Wound Hank
- > Top Tied Hank
- > 4 Tail Hank
- > 6 Tail Hank

 $\underset{(\texttt{£}90.00\,+\,\text{VAT})}{\pounds 108.00}$ 