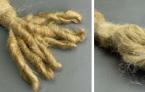

#### Coir Fibre/Coconut Hair x 1 kg, traditional, natural packing material, used for shipping containers to saddle construction

Coir Fibres (Coconut hair) This fine mixed ginger coconut fibre (Coir) is supplied in 1kg bags.