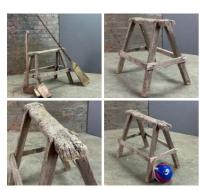

#### ELEMENT OPTIONS

- > Steam Train Compartment Seat
- > Internal Train Door
- > Overhead Luggage shelves

Old Trestle - RENTAL ONLY

Week One rental cost -

 $\underset{(\text{£35.00 + VAT})}{\pounds 42.00}$ 