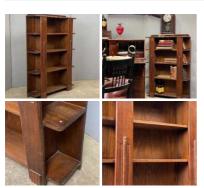

£96.00 (£80.00 + VAT)

Oriental Candleshades (pair) - RENTAL ONLY

Week One rental cost -

£60.00 (£50.00 + VAT)

Open Bookcase/ Shelving Unit - RENTAL ONLY

Week One rental cost -

£96.00 (£80.00 + VAT)

Classic Writing Bureau - RENTAL ONLY Week One rental cost -