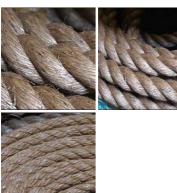

# Sisal Rope, 12, 18, 24 or 32 mm diameter available. Natural wound rope

Natural Rope made from Sisal in a variety of diameters.

£1.02 (£0.85 + VAT)

- > 12mm x 1m
- > 18mm x 1m
- > 24mm x 1m
- 32mm x 220m

### Manila Rope, 12, 18, 24 or 32 mm diameter available. Natural wound rope

Natural Rope made from Manila in a variety of diameters.

#### Hemp Rope, 12, 18, 24 or 32 mm diameter available. Natural wound rope

Natural Rope made from Hemp in a variety of diameters.

£3.32 (£2.77 + VAT)

- > 12mm x 1m
- > 18mm x 1m
- > 24mm x 1m
- > 32mm x 220m

#### Cotton Rope, 12, 18, 24 or 32 mm diameter available. Natural wound rope

Natural Rope made from cotton in a variety of Diameters.

£2.52

- > 12mm x 1m
- > 18mm x 1m
- > 24mm x 1m
- > 32mm x 110m

#### Coir Rope, 12, 18, 24 or 32 mm diameter available. Natural wound rope

Natural Rope made from Coir in a variety of Diameters.

£2.52 (£2.10 + VAT)