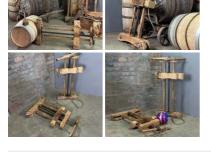

Wooden Hoist - RENTAL ONLY

Week One Rental -

£420.00 (£350.00 + VAT)

Persian Rug 5.5m (18') x 3.5m (11'3") - RENTAL **ONLY** 

Week One rental cost -

£360.00

Persian Rug 4m (13'1") x 3m (9'6") - RENTAL

£360.00 (£300.00 + VAT)