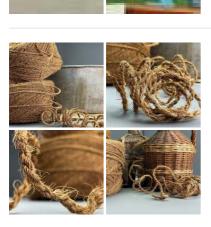

## Flax Rope, 6 or 22 mm diameter available

Natural rope made from flax.Cost per ROLL

 $\underset{(\text{£45.00 + VAT})}{\pounds 54.00}$ 

- > Flax Rope 6mm
- > Flax Rope 22mm

#### Antique Wooden Bench - RENTAL ONLY

Week One rental cost -

£96.00 (£80.00 + VAT)

Rough Plaited Rush Hank Rope/Twine - 2 cm x 10 m long (approx 0.2 kg weight)

£43.20 (£36.00 + VAT)

### Finely Plaited Rush Twine Rope Hank x 120 m approx.

£19.20 (£16.00 + VAT)

£34.80 (£29.00 + VAT)

## Rush Twine, Hand plaited 9 ply approx. 7.5 cm wide charged by the meter

Hand Plaited English Rush.

£46.80 (£39.00 + VAT)

#### Rush Twine, Hand plaited 5ply approx. 4.5 cm wide charged by the meter

Hand Plaited English Rush.

£28.20 (£23.50 + VAT)