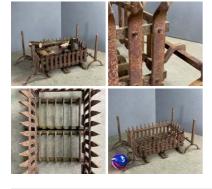

#### Cleft Split Chestnut Post & Rail Fencing, with 2 or 3 mortice posts

TYPE OPTIONS

- > 2.9 m Chestnut Rail
- > 2 Rail Chestnut End Post 2m Tall
- > 2 Rail Chestnut Middle Post 2m Tall
- > 2 Rail Chestnut Corner Post 2m Tall
- > 3 Rail Chestnut End Post 2m Tall
- > 3 Rail Chestnut Middle Post 2m Tall
- > 3 Rail Chestnut Corner Post 2m Tall