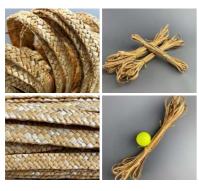

Plaited Straw Millinery Cord. Approx 5-6 mm wide by 15 m long. Natural woven

Plaited Straw Cord traditionally used for straw boaters and other millinery detailing.

£16.80 (£14.00 + VAT)

Natural Raffia Binding, 1kg

## Rush Twine, Hand plaited 9 ply approx. 7.5 cm wide charged by the meter

Hand Plaited English Rush.

£46.80 (£39.00 + VAT)

#### Rush Twine, Hand plaited 5ply approx. 4.5 cm wide charged by the meter

Hand Plaited English Rush.

£28.20 (£23.50 + VAT)