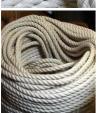

#### Cotton Rope, 12, 18, 24 or 32 mm diameter available. Natural wound rope

Natural Rope made from cotton in a variety of Diameters.

£2.52

- > 12mm x 1m
- > 18mm x 1m
- > 24mm x 1m
- > 32mm x 110m

#### Hemp Rope, 12, 18, 24 or 32 mm diameter available. Natural wound rope

Natural Rope made from Hemp in a variety of diameters.

£3.32 (£2.77 + VAT)

- > 12mm x 1m
- > 18mm x 1m
- > 24mm x 1m
- > 32mm x 220m

### Manila Rope, 12, 18, 24 or 32 mm diameter available. Natural wound rope

Natural Rope made from Manila in a variety of diameters.

# Sisal Rope, 12, 18, 24 or 32 mm diameter available. Natural wound rope

Natural Rope made from Sisal in a variety of diameters.

£1.02 (£0.85 + VAT)

- > 12mm x 1m
- > 18mm x 1m
- > 24mm x 1m
- 32mm x 220m