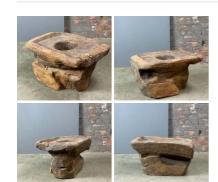

£360.00 (£300.00 + VAT)

Heavy Wooden Mortar - RENTAL ONLY Week One Rental -

£120.00 (£100.00 + VAT)

Heavy Hand Carved Wooden Trough - RENTAL ONLY

Week One Rental -

£96.00 (£80.00 + VAT)

Masonic Wooden Candle Stand - RENTAL ONLY Week One rental cost -