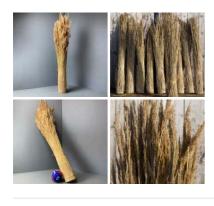

#### Rushes Bundle. Natural, dried plaiting and weaving material

Rushes for rush matting, or scattered for very rustic flooring and bedding.

#### SIZE OPTIONS

- > Rushes Bundle Small (5ft)
- > Rushes Bundle Large (7-8ft)

£86.40 (£72.00 + VAT)