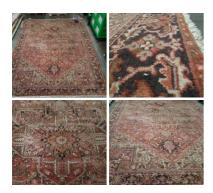

Persian Rug 1.6m (5'2") x 1.15m (3'6") - RENTAL **ONLY** 

£120.00 (£100.00 + VAT)

Persian Rug 2.8m (9'4") x 2m (6'6") - RENTAL

Week One rental cost -

£180.00 (£150.00 + VAT)

Persian Rug 2.9m (9'6") x 2m (6'6") - RENTAL **ONLY** 

Week One rental cost -

 $\underset{(\text{£150.00 + VAT})}{\pounds 180.00}$ 

Persian Rug 4m (13') x 2m (6'6") - RENTAL ONLY

Week One rental cost -

£360.00 (£300.00 + VAT)

Tall Candelabras x4 - RENTAL ONLY

Week One Rental (each) -