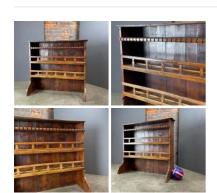

£96.00 (£80.00 + VAT)

Oriental Candleshades (pair) - RENTAL ONLY

Week One rental cost -

£60.00 (£50.00 + VAT)

Open Bookcase/ Shelving Unit - RENTAL ONLY

Week One rental cost -

£96.00 (£80.00 + VAT)

Classic Writing Bureau - RENTAL ONLY Week One rental cost -