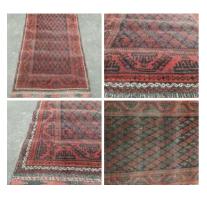

# Persian Rug 1.75m (5'6") x .75m (2'3") - RENTAL

Week One rental cost -

£120.00 (£100.00 + VAT)

Persian Rug 2.1m (6'7") x 1.25m (4') - RENTAL **ONLY** 

Week One rental cost -

£120.00 (£100.00 + VAT)

Persian Rug 2.2m (7'1") x 2m (6'4") - RENTAL **ONLY** 

Week One rental cost -

£180.00 (£150.00 + VAT)

Persian Rug 4.2 (13'6") x 3.95m (12'8") - RENTAL **ONLY** 

Week One rental cost -

£360.00

Persian Rug 2m (6'4") x 1.95m (6'2") - RENTAL **ONLY** 

£180.00 (£150.00 + VAT)