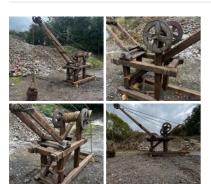

Wooden Hoist - RENTAL ONLY

Week One Rental -

£420.00 (£350.00 + VAT)

Persian Rug 5.5m (18') x 3.5m (11'3") - RENTAL **ONLY** 

Week One rental cost -

£360.00

Persian Rug 4m (13'1") x 3m (9'6") - RENTAL

£360.00 (£300.00 + VAT)