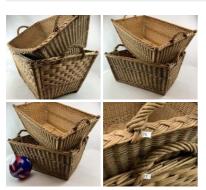

Crown Basket - RENTAL ONLY

Week One rental cost -

£72.00 (£60.00 + VAT)

Wheel Wrights Workshop - RENTAL ONLY

Week One Rental -

 $\underset{(\text{£350.00 + VAT})}{\pounds 420.00}$ 

Sign-Writers Studio Set - RENTAL ONLY