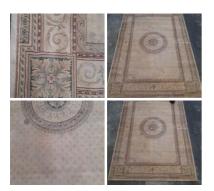

# Persian Rug 1.75m (5'6") x .75m (2'3") - RENTAL

Week One rental cost -

£120.00 (£100.00 + VAT)

Persian Rug 2.1m (6'7") x 1.25m (4') - RENTAL **ONLY** 

Week One rental cost -

£120.00 (£100.00 + VAT)

Persian Rug 2.2m (7'1") x 2m (6'4") - RENTAL **ONLY** 

Week One rental cost -

£180.00 (£150.00 + VAT)

Persian Rug 4.2 (13'6") x 3.95m (12'8") - RENTAL **ONLY** 

Week One rental cost -

£360.00

Persian Rug 2m (6'4") x 1.95m (6'2") - RENTAL **ONLY** 

£180.00 (£150.00 + VAT)

Persian Rug 1.75m (5'6") x .85m (2'3") - RENTAL

Week One rental cost -

£120.00 (£100.00 + VAT)

Persian Rug 2.15m (7'4") x 1.05m (3'2") - RENTAL **ONLY** 

Week One rental cost -

 $\underset{(\text{£}100.00 + \text{VAT})}{\pounds120.00}$ 