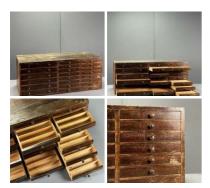

Tambour Front Filing Cabinet - RENTAL ONLY Week One rental cost -

£96.00 (£80.00 + VAT)

Wooden Filing Drawers - RENTAL ONLY Week One rental cost -

£108.00 (£90.00 + VAT)