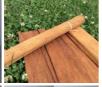

#### Rustic Round Poles With Bark. Approx. dia. 3, 4, or 6". 3.6 m length. Grown & logged in the UK

Custom lengths and diameters available.

£28.80 (£24.00 + VAT)