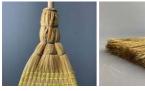

### Aged Traditional Brooms - RENTAL ONLY

Our traditional brooms are still handmade in the old fashioned way from 'broom'.

£9.60 (£8.00 + VAT)

- > Hand Broom
- > Interior Broom
- > Exterior Broom