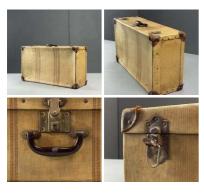

## Vintage Travel Trunks - RENTAL ONLY

Week One rental cost (Set - 4 items)

£144.00 (£120.00 + VAT)

#### Vintage Luggage/Steamer Trunks - RENTAL **ONLY**

Week One rental cost (4 items)

£72.00 (£60.00 + VAT)

Page 48 of 58