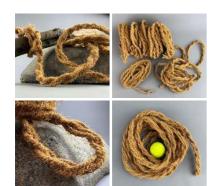

### Finely Plaited Rush Twine Rope Hank x 120 m approx.

£19.20 (£16.00 + VAT)

£34.80 (£29.00 + VAT)