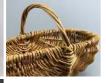

**Cotton Rolls, Various Colours** 

£19.20 (£16.00 + VAT)

Bark On Rustic Cladding, approx. 2.4 m long, 16 cm wide, 3-6 cm deep

£44.40 (£37.00 + VAT)

Cooks Basket, approx. 40cm by 30 cm by 30 cm with handle. Natural, hand woven in the UK, willow basket