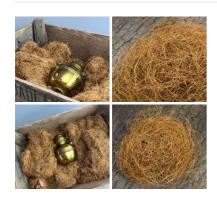

£102.00 (£85.00 + VAT)

£39.60 (£33.00 + VAT)

Genuine Horse/Hog/Cattle hair (Ethically sourced) ...

#### Coir Fibre/Coconut Hair x 1 kg, traditional, natural packing material, used for shipping containers to saddle construction

Coir Fibres (Coconut hair) This fine mixed ginger coconut fibre (Coir) is supplied in 1kg bags.

£16.20 (£13.50 + VAT)