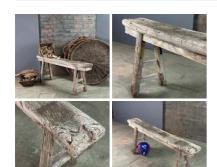

**Rustic Bench - RENTAL ONLY** 

Week One Rental (each) -

£78.00 (£65.00 + VAT)

Vintage Wooden Chest - RENTAL ONLY

Week One rental cost -

£76.80 (£64.00 + VAT)

**Decorative Gold Candelabra- RENTAL ONLY** 

Week One Rental (each) -