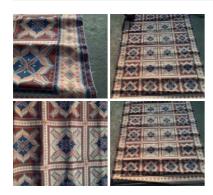

# Persian Rug 1.75m (5'6") x .75m (2'3") - RENTAL

Week One rental cost -

£120.00 (£100.00 + VAT)

Persian Rug 2.1m (6'7") x 1.25m (4') - RENTAL **ONLY** 

Week One rental cost -

£120.00 (£100.00 + VAT)

Persian Rug 2.2m (7'1") x 2m (6'4") - RENTAL **ONLY** 

Week One rental cost -

£180.00 (£150.00 + VAT)

Persian Rug 4.2 (13'6") x 3.95m (12'8") - RENTAL **ONLY** 

Week One rental cost -

£360.00

Persian Rug 2m (6'4") x 1.95m (6'2") - RENTAL **ONLY** 

£180.00 (£150.00 + VAT)

Persian Rug 1.75m (5'6") x .85m (2'3") - RENTAL

Week One rental cost -

£120.00 (£100.00 + VAT)

Persian Rug 2.15m (7'4") x 1.05m (3'2") - RENTAL **ONLY** 

Week One rental cost -

 $\underset{(\text{£}100.00 + \text{VAT})}{\pounds120.00}$ 