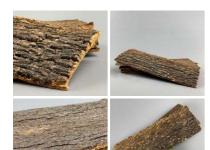

**Cotton Rolls, Various Colours** 

£19.20 (£16.00 + VAT)

Bark On Rustic Cladding, approx. 2.4 m long, 16 cm wide, 3-6 cm deep

£44.40 (£37.00 + VAT)

Cooks Basket, approx. 40cm by 30 cm by 30 cm with handle. Natural, hand woven in the UK, willow basket