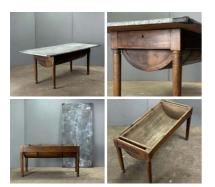

Green Painted Wall Unit - RENTAL ONLY Week One rental cost -

£210.00 (£175.00 + VAT)

£120.00 (£100.00 + VAT)

| Refectory Dining Table - RENTAL ONLY |
|--------------------------------------|
| Week One rental cost -               |

£210.00 (£175.00 + VAT)

Old Kneading Table - RENTAL ONLY Week One rental cost -

£144.00 (£120.00 + VAT)

**DRANDON** THATCHERS CONTACT

**Button Backed Leather Bench - RENTAL ONLY** Week One rental cost -

|   | Carved Gilt Mirr<br>Week One rental co |
|---|----------------------------------------|
| 3 |                                        |