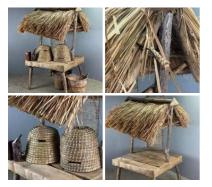

> Small, Simple Vintage Keys

> Large, Ornate Vintage Keys

Straw Bee Skeps x6, Skep Table, Bee Skep Bases x2 and Bee Smoker - RENTAL ONLY Week One Rental -

Vintage Keys ring with 5 keys, Two sizes

£216.00 (£180.00 + VAT)