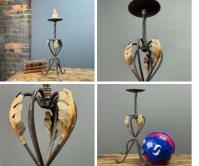

£54.00 (£45.00 + VAT)

£18.00 (£15.00 + VAT)

| Wrought Iron Ornate Candle Holder - RENTAL |
|--------------------------------------------|
| ONLY                                       |
| Week One rental cost -                     |