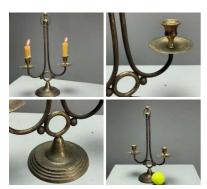

£54.00 (£45.00 + VAT)

£18.00 (£15.00 + VAT)

| Wrought Iron Ornate Candle Holder - RENTAL |
|--------------------------------------------|
| ONLY                                       |
| Week One rental cost -                     |