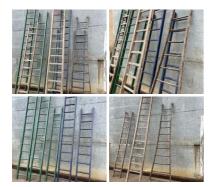

| Wooden Ladders - RENTAL ONLY        |
|-------------------------------------|
| Week One rental cost (Per Ladder) - |

£60.00 (£50.00 + VAT)

Stoneware Brown Glaze Pots - RENTAL ONLY Week One rental cost (8 items) -