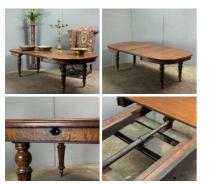

Green Painted Wall Unit - RENTAL ONLY Week One rental cost -

£210.00 (£175.00 + VAT)

£120.00 (£100.00 + VAT)

| Refectory Dining Table - RENTAL ONLY |
|--------------------------------------|
| Week One rental cost -               |