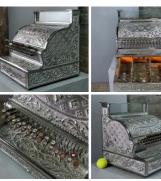

Shire Horse Mounting Block (2 available) -RENTAL ONLY Week One rental cost - £96.00 (£80.00 + VAT)

Week One rental cost (all 3) -

| Pounds, Shillings and Sixpence - Till - RENTAL |
|------------------------------------------------|

ONLY Week One rental cost - £60.00 (£50.00 + VAT)

 $\underset{(\texttt{E40.00 + VAT})}{\texttt{\pounds40.00 + VAT}}$ 

| <b>Timber Stillage (2 available) - RENTAL ONLY</b><br>Week One rental cost (each) - | £21.60<br>(£18.00 + VAT) |
|-------------------------------------------------------------------------------------|--------------------------|
|                                                                                     |                          |