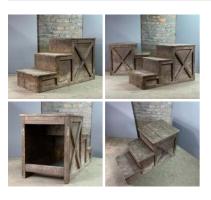

------------------------------------------------------------------------------------------------------------------------------------------------------------------------------------|--------------------------|
| Steam Train Compartment Interior         Elements (20 Seats/ 11 Doors available) -         RENTAL ONLY         Week One Rental (each) -         ELEMENT OPTIONS         > Steam Train Compartment Seat         > Internal Train Door         > Overhead Luggage shelves | £24.00<br>(£20.00 + VAT) |
| Aged Wooden Trug (2 available) - RENTAL ONLY<br>Week One rental cost (each) -                                                                                                                                                                                           | £14.40<br>(£12.00 + VAT) |



Shire Horse Mounting Block (2 available) -RENTAL ONLY Week One rental cost - £96.00 (£80.00 + VAT)

Week One rental cost (all 3) -



| Pounds, Shillings and Sixpence - Till - RENTAL |
|------------------------------------------------|

ONLY Week One rental cost - £60.00 (£50.00 + VAT)

 $\underset{(\texttt{E40.00 + VAT})}{\texttt{\pounds40.00 + VAT}}$ 



| <b>Timber Stillage (2 available) - RENTAL ONLY</b><br>Week One rental cost (each) - | £21.60<br>(£18.00 + VAT) |
|-------------------------------------------------------------------------------------|--------------------------|
|                                                                                     |                          |

Pair of Stools - RENTAL ONLY Week One rental cost -

£42.00 (£35.00 + VAT)



**Boudoir Chair