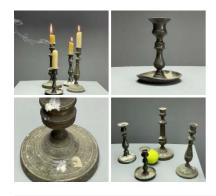

## -0

Pewter Candlestick Holder - RENTAL ONLY Week One rental cost (2 items) -

£60.00 (£50.00 + VAT)

Period Pewter Candlesticks - RENTAL ONLY Week One rental cost (4 items) -

Sign-Writers Studio Set - RENTAL ONLY Week One rental cost (set) -

£60.00 (£50.00 + VAT)

£48.00 (£40.00 + VAT)

Artist Studio Set - RENTAL ONLY Week One rental cost (set) -

Shabby Oak Table with 2 Draws - RENTAL ONLY Week One rental cost -

**Bow Fronted Cocktail Cabinet - RENTAL ONLY** Week One rental cost -