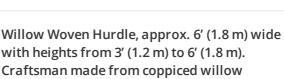

# Apple Blossom Cream 92cm long, artificial stem

High quality, realistic artificial blossoms with leaves on a pliable wire stem.

Traditional agricultural fence panels produced from woven strips of Willow.

#### SIZE OPTIONS

- > 3' x 6'
- > 6' x 6'

FROM £39.60 (£33.00 + VAT)

FROM £4.50

(£3.75 + VAT)

£2.94

(£2.45 + VAT)

| Statice Violet, approx. 60cm tall. Natural dried<br>flowers.<br>Bunch of dried flowers.                                                                                                       | £10.20<br>(£8.50 + VAT)   |
|-----------------------------------------------------------------------------------------------------------------------------------------------------------------------------------------------|---------------------------|
| Sheep Hurdle Split Chestnut, approx. 6' (1.8 m)<br>wide x 4' (1.2 m) high. Craftsman made from<br>coppiced chestnut<br>Beautifully made traditional cleft and sawn chestnut<br>sheep hurdles. | £115.20<br>(£96.00 + VAT) |
| Rush Twine, Hand plaited 9 ply approx. 7.5 cm<br>wide charged by the meter<br>Hand Plaited English Rush.                                                                                      | £46.80<br>(£39.00 + VAT)  |
| Nigella, approx. 55cm long by 25 cm wide dried<br>flower bunch, indigenous, UK grown<br>A bunch of English dried Nigella.                                                                     | £10.56<br>(£8.80 + VAT)   |
| <b>Lavender, 30cm long by 5 cm wide dried herb<br/>bunch</b><br>High quality, dried flower/herb.                                                                                              | £9.48<br>(£7.90 + VAT)    |