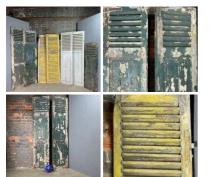

### **Rustic Wooden Shutters - RENTAL ONLY**

Week One rental cost (Pair) -

#### COLOUR OPTIONS

- > Yellow
- > Light Blue
- > Green
- > Green Short