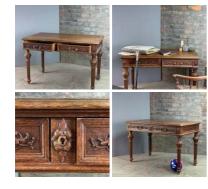

£24.00 (£20.00 + VAT)

**Rustic Stained Chest of Drawers - RENTAL** ONLY Week One rental cost -

Period Carved Writing Desk - RENTAL ONLY Week One rental cost -

£120.00 (£100.00 + VAT)

| Oval Full Length Mirror - RENTAL ONLY |
|---------------------------------------|
| Week One rental cost -                |