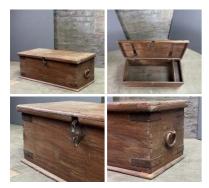

£60.00 (£50.00 + VAT)

Hallway Glove Box Mirror with Scarf Rail -**RENTAL ONLY** Week One rental cost -

£54.00 (£45.00 + VAT)

|   | Shabby Wall Cabinet - RENTAL ONLY<br>Week One rental cost - | £84.00<br>(£70.00 + VAT) |
|---|-------------------------------------------------------------|--------------------------|
| 7 | Large Metal Urn - RENTAL ONLY                               | £72.00<br>(£60.00 + VAT) |

Large Metal Urn - RENTAL ONLY Week One rental cost -

Į.

| Red Aged Trunk - RENTAL ONLY |
|------------------------------|
| Veek One rental cost -       |

£96.00 (£80.00 + VAT)

|  | Si<br>We |
|--|----------|
|  |          |