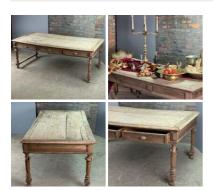

Green Painted Wall Unit - RENTAL ONLY Week One rental cost -

£210.00 (£175.00 + VAT)

£120.00 (£100.00 + VAT)

| Refectory Dining Table - RENTAL ONLY |
|--------------------------------------|
| Week One rental cost -               |

£210.00 (£175.00 + VAT)

Old Kneading Table - RENTAL ONLY Week One rental cost -

£144.00 (£120.00 + VAT)

**DRANDON** THATCHERS CONTACT

**Button Backed Leather Bench - RENTAL ONLY** Week One rental cost -

|   | Carved Gilt Mirr<br>Week One rental co |
|---|----------------------------------------|
| 3 |                                        |