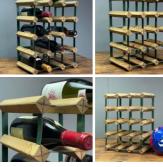

Week one rental each -

**Genuine Medieval Hand Turned Brass Candelier - RENTAL ONLY** Week one rental cost -

£18.00 (£15.00 + VAT)

Bell and Co. Guelph Pump Organ - RENTAL ONLY

Week One rental cost -

Aged Iron Wine Rack - RENTAL ONLY Week One rental cost -