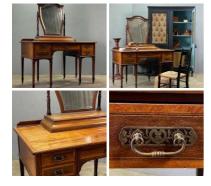

£120.00 (£100.00 + VAT)

Seige Ladders, 14 feet long (17 available) -**RENTAL ONLY** Week One rental cost (Per Ladder) -

1800's Street Lamps (5 available) - RENTAL ONLY Week One rental cost (each) -

Floral Dressing Table Set - RENTAL ONLY Week One rental cost -

£18.00 (£15.00 + VAT)

£300.00 (£250.00 + VAT)

Vintage Vanity Set - RENTAL ONLY Week One rental cost -

£18.00 (£15.00 + VAT)

Straw Baskets, vintage with patina, approx. 35 to 40 cm diameter (13 available) - RENTAL ONLY