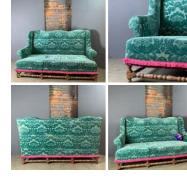

£144.00 (£120.00 + VAT)

FROM £9.60

(£8.00 + VAT)

Two Panel Folding Hospital Screen (pair) -**RENTAL ONLY** Week One rental cost -

£120.00 (£100.00 + VAT)

Flock Velvet Roll Arm Sofa - RENTAL ONLY

Week One rental cost -