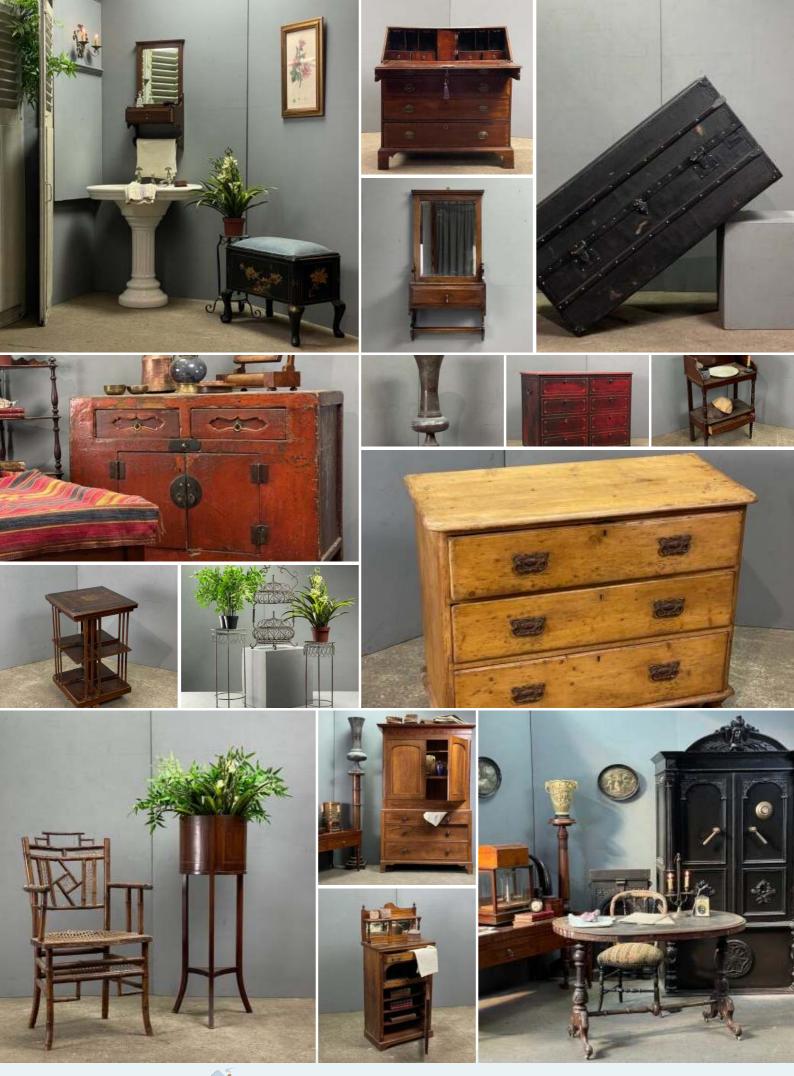

£60.00 (£50.00 + VAT)

Hallway Glove Box Mirror with Scarf Rail -**RENTAL ONLY** Week One rental cost -

£54.00 (£45.00 + VAT)

|   | Shabby Wall Cabinet - RENTAL ONLY<br>Week One rental cost - | £84.00<br>(£70.00 + VAT) |
|---|-------------------------------------------------------------|--------------------------|
| 7 | Large Metal Urn - RENTAL ONLY                               | £72.00<br>(£60.00 + VAT) |