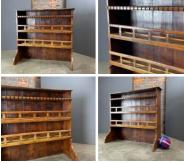

Victorian Display Shelf - RENTAL ONLY Week One rental cost -

| Traditional Wooden Rake - RENTAL ONLY<br>Week One rental cost (each) - | £24.00<br>(£20.00 + VAT) |
|------------------------------------------------------------------------|--------------------------|
| Porcelain Bowl and Pitchers - RENTAL ONLY<br>Week One rental cost -    | £60.00<br>(£50.00 + VAT) |
| Period Wall Hanging Rack - RENTAL ONLY<br>Week One rental cost -       | £42.00<br>(£35.00 + VAT) |
| Old Wooden Square Bucket - RENTAL ONLY<br>Week One rental cost -       | £22.80<br>(£19.00 + VAT) |