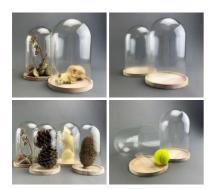

# Cloche - Glass Dome with Wooden Base, 21 or 25 cm high by 11 or 14 cm diameter

Ideal for displaying found items or create your own balmy botanist laboratory.

SIZE OPTIONS

- > Small -21cm Tall
- > Large 25 cm Tall