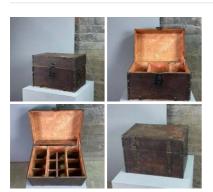

£60.00 (£50.00 + VAT)

Hallway Glove Box Mirror with Scarf Rail -**RENTAL ONLY** Week One rental cost -

£54.00 (£45.00 + VAT)

|   | Shabby Wall Cabinet - RENTAL ONLY<br>Week One rental cost - | £84.00<br>(£70.00 + VAT) |
|---|-------------------------------------------------------------|--------------------------|
| 7 | Large Metal Urn - RENTAL ONLY                               | £72.00<br>(£60.00 + VAT) |

Large Metal Urn - RENTAL ONLY Week One rental cost -

Į.

| Red Aged Trunk - RENTAL ONLY |
|------------------------------|
| Veek One rental cost -       |

£96.00 (£80.00 + VAT)

|  | Si<br>We |
|--|----------|
|  |          |