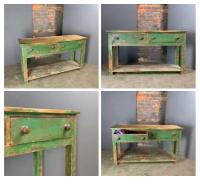

ONLY** 



STYLE OPTIONS

- > Classic
- > Vintage
- > Wooden Hooped





Our traditional brooms are still handmade in the old fashioned way from 'broom'.

SIZE OPTIONS

£144.00 (£120.00 + VAT)

FROM £9.60

(£8.00 + VAT)

Two Panel Folding Hospital Screen (pair) -**RENTAL ONLY** Week One rental cost -

£120.00 (£100.00 + VAT)





Flock Velvet Roll Arm Sofa - RENTAL ONLY

Week One rental cost -





#### **Rustic Painted Noticeboard - RENTAL ONLY** Week One rental cost -







# Farmhouse Stripped Painted Table - RENTAL ONLY



Week One rental cost -



## **Ornate Period Lowboy Table - RENTAL ONLY** Week One rental cost -

£120.00 (£100.00 + VAT)

French Antique Linen Cupboard - RENTAL ONLY Week One rental cost -







Rustic Pine Painted Counter - RENTAL ONLY Week One rental cost -





Rustic Wooden Counter with Ceramic Sink -RENTAL ONLY Week One rental cost -







Antique Oak Wooden Counter - RENTAL ONLY Week One rental cost -





Painted Wooden Counter - RENTAL ONLY Week One rental cost - £120.00 (£100.00 + VAT)



Vintage Stripped Wooden Writing Chest -RENTAL ONLY Week One rental cost -





Antique Curios Cabinet - RENTAL ONLY Week One rental cost -

£240.00 (£200.00 + VAT)

£96.00 (£80.00 + VAT)



Vintage Ornate Cabinet - RENTAL ONLY Week One rental cost -







| Antique Wooden Bench - RENTAL ONLY |
|------------------------------------|
| Week One rental cost -             |

£96.00 (£80.00 + VAT)



Medieval Fencing Panel, approx. 4'6" (1.4 m) high, 6' (1.8 m) wide. Craftsman made and aged. Rustic rustic fence panels - Prefect for theming and set

£70.80 (