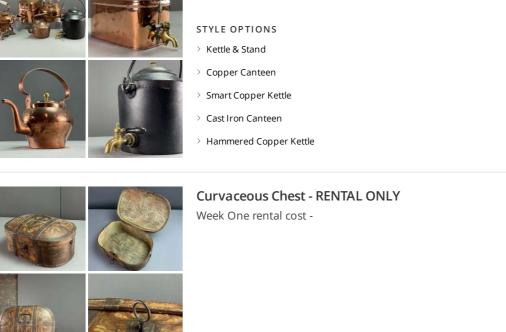

**Medicine Bottle Chest - RENTAL ONLY** Week One rental cost -

£60.00 (£50.00 + VAT)

Chairs Set, Decorative Mouldings - RENTAL ONLY Week One rental cost (Set of 4) -

**Copper Kettle Collection - RENTAL ONLY** 