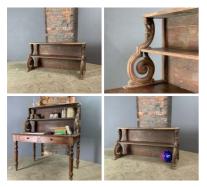

Victorian Display Shelf - RENTAL ONLY Week One rental cost -

| Traditional Wooden Rake - RENTAL ONLY<br>Week One rental cost (each) - | £24.00<br>(£20.00 + VAT) |
|------------------------------------------------------------------------|--------------------------|
| Porcelain Bowl and Pitchers - RENTAL ONLY<br>Week One rental cost -    | £60.00<br>(£50.00 + VAT) |
| Period Wall Hanging Rack - RENTAL ONLY<br>Week One rental cost -       | £42.00<br>(£35.00 + VAT) |
| Old Wooden Square Bucket - RENTAL ONLY<br>Week One rental cost -       | £22.80<br>(£19.00 + VAT) |