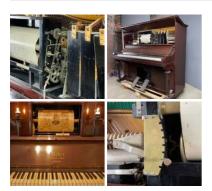

# Firewood Logs, cut and split, approx. 9" by 5" pieces supplied in a 1.2 m cubed bag.

Chopped rustic Fireplace/Wood pile logs Ideal for wood piles, log stacks or fireplace baskets.

Vintage Pianola (working!) - RENTAL ONLY Rental Week One -