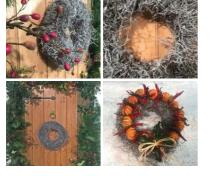

## Wreath - Frosted Twig END OF LINE, WHEN ITS **GONE ITS GONE**

Natural door wreath with a dusting of snow! ...

#### Wreath - Frosted Oak Leaf END OF LINE, WHEN **ITS GONE ITS GONE**

£34.80 (£29.00 + VAT)

£18.00

(£15.00 + VAT)

# Wreath - Forest Floor- END OF LINE, WHEN ITS GONE ITS GONE

£22.20

(£18.50 + VAT)

Natural Moss, pine cone and twig door wreath.