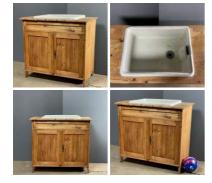

## **Ornate Period Lowboy Table - RENTAL ONLY** Week One rental cost -

£120.00 (£100.00 + VAT)

French Antique Linen Cupboard - RENTAL ONLY Week One rental cost -

Rustic Pine Painted Counter - RENTAL ONLY Week One rental cost -

Rustic Wooden Counter with Ceramic Sink -RENTAL ONLY Week One rental cost -

Antique Oak Wooden Counter - RENTAL ONLY Week One rental cost -

Painted Wooden Counter - RENTAL ONLY Week One rental cost - £120.00 (£100.00 + VAT)