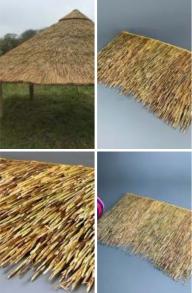

## Thatch Tile - Smooth Natural Tile. Direct replacement & DIY fitting, gazebo, tiki/beach bar, cabana. 80 cm long by 45 cm tall

A flexible, long lasting, easy to apply and natural tile.

#### TILE TYPE OPTIONS

- > Thatch Tile Smooth
- > Eve Tile Smooth 1" / 25 mm Thick
- > Top Cone Smooth
- > Ridge Tile (flexible) Cape Reed
- > End Cap 1/2 Top Cone
- > Ridge End Moulding 1.2m Long
- > Ridge Centre Molding 2m Long
- > Corner Tile Smooth