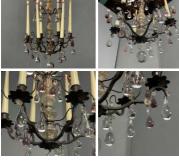

# Glass Droplet Candelabra Chandelier - RENTAL ONLY

Week One rental cost -

Medieval Fencing Panel, approx. 4'6" (1.4 m) high, 6' (1.8 m) wide. Craftsman made and aged (50 available) - RENTAL ONLY Week one Rental (per 6 foot panel)