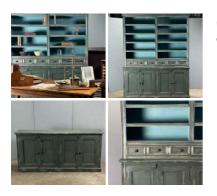

Green Painted Wall Unit - RENTAL ONLY Week One rental cost -

£210.00 (£175.00 + VAT)

£120.00 (£100.00 + VAT)

| Refectory Dining Table - RENTAL ONLY |
|--------------------------------------|
| Week One rental cost -               |