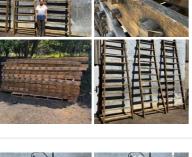

£120.00 (£100.00 + VAT)

Seige Ladders, 14 feet long (17 available) -**RENTAL ONLY** Week One rental cost (Per Ladder) -

1800's Street Lamps (5 available) - RENTAL ONLY Week One rental cost (each) -

Floral Dressing Table Set - RENTAL ONLY Week One rental cost -