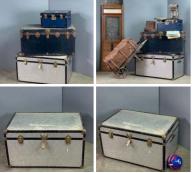

#### Pedestal Wash Basin - RENTAL ONLY

Week One rental cost -

£78.00 (£65.00 + VAT)

**Classic Writing Bureau - RENTAL ONLY** Week One rental cost -

£300.00 (£250.00 + VAT)

**Steamer Travel Trunk - RENTAL ONLY** Week One rental cost

£60.00 (£50.00 + VAT)

Hallway Glove Box Mirror with Scarf Rail -**RENTAL ONLY** Week One rental cost -

£54.00 (£45.00 + VAT)

|   | Shabby Wall Cabinet - RENTAL ONLY<br>Week One rental cost - | £84.00<br>(£70.00 + VAT) |
|---|-------------------------------------------------------------|--------------------------|
| 7 | Large Metal Urn - RENTAL ONLY                               | £72.00<br>(£60.00 + VAT) |