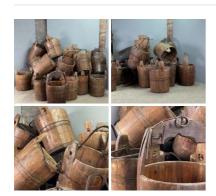

Antique Wooden Buckets (26 available) -RENTAL ONLY Week One rental cost (each) - £28.80 (£24.00 + VAT)

| Oil/ Paraffin Work Lamps - RE | NTAL ONLY |
|-------------------------------|-----------|
|-------------------------------|-----------|