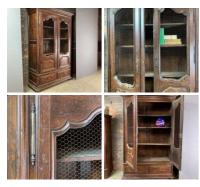

Vintage Stripped Wooden Writing Chest -RENTAL ONLY Week One rental cost -

Antique Curios Cabinet - RENTAL ONLY Week One rental cost -

£240.00 (£200.00 + VAT)

£96.00 (£80.00 + VAT)

Vintage Ornate Cabinet - RENTAL ONLY Week One rental cost -