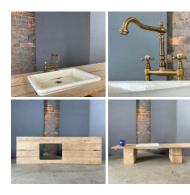

## **Ornate Period Lowboy Table - RENTAL ONLY** Week One rental cost -

£120.00 (£100.00 + VAT)

French Antique Linen Cupboard - RENTAL ONLY Week One rental cost -

Rustic Pine Painted Counter - RENTAL ONLY Week One rental cost -

Rustic Wooden Counter with Ceramic Sink -RENTAL ONLY Week One rental cost -

Antique Oak Wooden Counter - RENTAL ONLY Week One rental cost -

Painted Wooden Counter - RENTAL ONLY Week One rental cost - £120.00 (£100.00 + VAT)