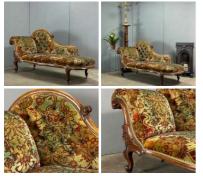

£240.00 (£200.00 + VAT)

Hazel Hurdle Panel, approx. 6' (1.8 m) wide x 4' (1.2 m) Craftsman made from coppiced hazel Traditional rustic fence panels - Good for wattle and daub.

£240.00 (£200.00 + VAT)

| Victorian Chaise Longue - RENTAL ONLY |  |
|---------------------------------------|--|
| Week One rental cost -                |  |