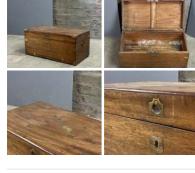

Week One rental cost (each) -

Wood and Brass Box - RENTAL ONLY Week One rental cost (each) -

Leather Trunk - RENTAL ONLY Week One rental cost -

£96.00 (£80.00 + VAT)

**Puzzle Chest - RENTAL ONLY** Week One rental cost -

£60.00 (£50.00 + VAT)

**Rustic Studded Trunk - RENTAL ONLY** Week One rental cost -

£96.00 (£80.00 + VAT)

£36.00 (£30.00 + VAT)

| Aged Broken Box - RENTAL ONLY<br>Week One rental cost - |
|---------------------------------------------------------|
|                                                         |