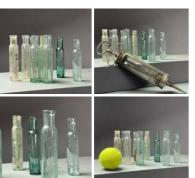

**Embossed Coloured Bottles - RENTAL ONLY** Week One rental cost (12 items) -

Earthenware Pitchers and Cups - RENTAL ONLY Week One rental cost (10 items) -

£33.60 (£28.00 + VAT)

Large Vintage Blue Glass Bottles - RENTAL ONLY Week One rental cost (7 items) -

# **Glass Carbonated Water Bottles - RENTAL** ONLY

Week One rental cost (14 items) -