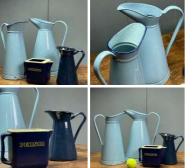

£30.00 (£25.00 + VAT)

£28.80 (£24.00 + VAT)

£54.00 (£45.00 + VAT)

Week One rental cost (15 items)-

£42.00 (£35.00 + VAT)

Enamel Water Jugs and Vintage Pernod Jug -**RENTAL ONLY** Week One rental cost (4 items) -