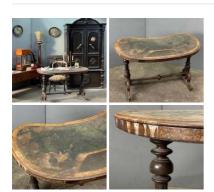

Kidney Shape Writing Desk - RENTAL ONLY Week One rental cost -

£240.00 (£200.00 + VAT)

£240.00 (£200.00 + VAT)

£60.00 (£50.00 + VAT)

| Cast Iron Umbrella Stand - RENTAL ONLY<br>Week One rental cost - |
|------------------------------------------------------------------|
| Cantebury Newspaper Rack - RENTAL ONLY<br>Week One rental cost - |
| Tiered Wire Basket - RENTAL ONLY<br>Week One rental cost -       |