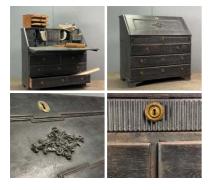

#### Pedestal Wash Basin - RENTAL ONLY

Week One rental cost -

£78.00 (£65.00 + VAT)

**Classic Writing Bureau - RENTAL ONLY** Week One rental cost -

£300.00 (£250.00 + VAT)

**Steamer Travel Trunk - RENTAL ONLY** Week One rental cost