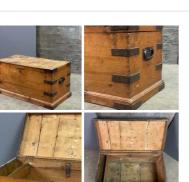

£60.00 (£50.00 + VAT)

Hallway Glove Box Mirror with Scarf Rail -**RENTAL ONLY** Week One rental cost -

£54.00 (£45.00 + VAT)

|   | Shabby Wall Cabinet - RENTAL ONLY<br>Week One rental cost - | £84.00<br>(£70.00 + VAT) |
|---|-------------------------------------------------------------|--------------------------|
| 7 | Large Metal Urn - RENTAL ONLY                               | £72.00<br>(£60.00 + VAT) |

Large Metal Urn - RENTAL ONLY Week One rental cost -

Į.

| Red Aged Trunk - RENTAL ONLY |
|------------------------------|
| Veek One rental cost -       |

£96.00 (£80.00 + VAT)

|  | Si<br>We |
|--|----------|
|  |          |