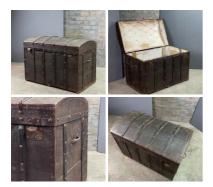

Large Metal Urn - RENTAL ONLY Week One rental cost -

Į.

| Red Aged Trunk - RENTAL ONLY |
|------------------------------|
| Veek One rental cost -       |

£96.00 (£80.00 + VAT)

|  | Si<br>We |
|--|----------|
|  |          |