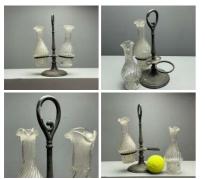

| £18.00         |
|----------------|
| (£15.00 + VAT) |

**Glass Decanters and Carafes - RENTAL ONLY** Week One rental cost -

**Decorative Painted Trays - RENTAL ONLY** Week One rental cost -

£30.00 (£25.00 + VAT)