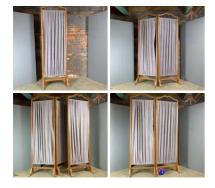

£144.00 (£120.00 + VAT)

FROM £9.60

(£8.00 + VAT)

Two Panel Folding Hospital Screen (pair) -**RENTAL ONLY** Week One rental cost -

£120.00 (£100.00 + VAT)

Flock Velvet Roll Arm Sofa - RENTAL ONLY

Week One rental cost -