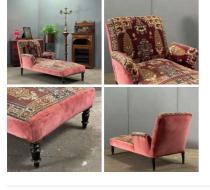

£144.00 (£120.00 + VAT)

ONLY

Tempus Fugit Grandfather Clock - RENTAL Week One rental cost -

**DRANDON** THATCHERS CONTACT@brandonthatchers.co.uk

Upholstered Chaise Longue - RENTAL ONLY Week One rental cost -

£240.00 (£200.00 + VAT)

Hazel Hurdle Panel, approx. 6' (1.8 m) wide x 4' (1.2 m) Craftsman made from coppiced hazel Traditional rustic fence panels - Good for wattle and daub.

£240.00 (£200.00 + VAT)

| Victorian Chaise Longue - RENTAL ONLY |  |
|---------------------------------------|--|
| Week One rental cost -                |  |