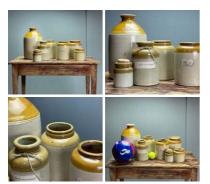

Earthenware Spice Bowls/ Pinch Pots - RENTAL ONLY Week One rental cost (9 items) -

Vintage Stoneware Bottles and Pots - RENTAL ONLY Week One rental cost (set of 10) -

£30.00 (£25.00 + VAT)

£18.00 (£15.00 + VAT)

Vintage Stoneware Pots - RENTAL ONLY Week One rental cost (7 items) -

Week One rental cost (23 Items)-

£54.00 (£45.00 + VAT)

|  | <b>Tarnished Coo<br/>ONLY</b><br>Week One rental |
|--|--------------------------------------------------|
|  |                                                  |