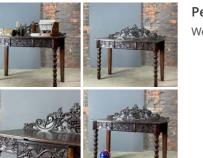

Kidney Shape Writing Desk - RENTAL ONLY Week One rental cost -

£240.00 (£200.00 + VAT)

£240.00 (£200.00 + VAT)

£60.00 (£50.00 + VAT)

| Cast Iron Umbrella Stand - RENTAL ONLY<br>Week One rental cost - |
|------------------------------------------------------------------|
| Cantebury Newspaper Rack - RENTAL ONLY<br>Week One rental cost - |
| Tiered Wire Basket - RENTAL ONLY<br>Week One rental cost -       |