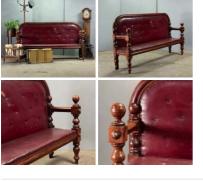

£144.00 (£120.00 + VAT)

FROM £9.60

(£8.00 + VAT)

Two Panel Folding Hospital Screen (pair) -**RENTAL ONLY** Week One rental cost -

£120.00 (£100.00 + VAT)

Flock Velvet Roll Arm Sofa - RENTAL ONLY

Week One rental cost -