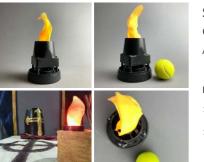

#### Safe Silk Flame Lamps for indoor use. Battery operated of 240 v. Atmospheric flickering flames without the fire risk!

FROM £18.00 (£15.00 + VAT)

FROM £22.80

(£19.00 + VAT)

RENT/ BUY OPTIONS

- > Rental
- > Buy

> 240 v 3 pin plug

> Battery Operated

TYPE OPTIONS