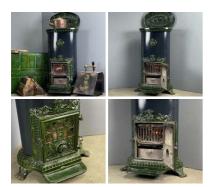

**Articulated Animal Skeletons - RENTAL ONLY** Week One rental cost (Each) -

£66.00 (£55.00 + VAT)

Godin Classic French Wood Burning Stove -**RENTAL ONLY** Week One rental cost -

Week One rental cost (each) -

£66.00 (£55.00 + VAT)