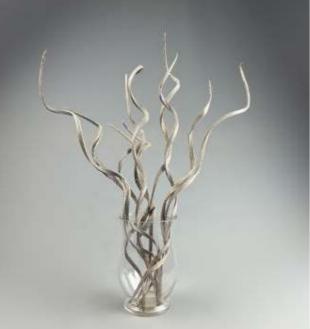

#### Sommelier Stems, bundle of x 10 Grey, natural dried floral deco

Great for interesting shape and textures, evocative of Africa and India...

£5.40