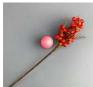

#### **KEY TYPE OPTIONS**

- > Small, Simple Vintage Keys
- > Large, Ornate Vintage Keys

Swedish Campfire Log, approx. 18 cm tall by 25 cm diameter.

£6.00

Bird Berries Red or Orange, approx. 35 cm long by 8 cm diameter with 35 berries COLOUR OPTIONS