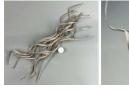

# Imposing Antique Fire Surround - RENTAL

Week One rental cost (each) - Read More

£180.00 (£150.00 + VAT)

Curved, Meandering & Distorted Wood. Various Sizes & Diameters Available. Grown in the UK.

Various un-straight sizes & lenghts often in stock.