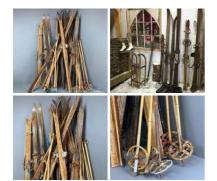

Vintage Wooden Ski's and Sticks (Pair) - RENTAL **ONLY** 

Week One Rental -

£30.00 (£25.00 + VAT)

Vintage Ice Skates/Ski Boots - RENTAL ONLY Week One Rental -

 $\underset{(\texttt{£20.00 + VAT)}}{\pounds24.00}$ 