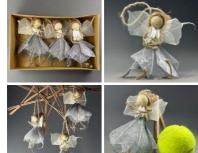

#### Corn Doll. Angel with Heart approx. 11 cm by 9 cm. Grown and hand made in the UK

A beautifully hand crafted corn dolly created by a genuine cottage industry in England.

£18.00 (£15.00 + VAT)

## Corn Doll. Lady with Hat approx. 20 cm by 11 cm. Grown and hand made in the UK

A beautifully hand crafted corn dolly created by a genuine cottage industry in England.

£18.00