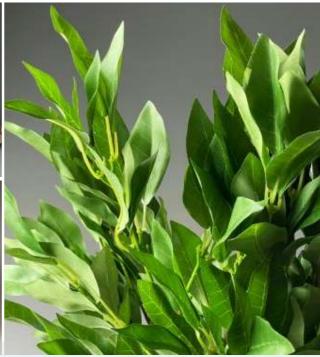

#### QUANTITY OPTIONS

- > Silver BIrch Slice Bag x20
- > Silver Birch Slice

Bay Leaf Branch, 56 cm long, poseable stems Artificial Bay leaf on flexible stem.

£4.74