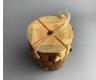

#### **Hanging Pinecone Decoration**

Natural hanging pine cone with moss and lichen. Look great hung in an old window or inglenook.

£10.80 (£9.00 + VAT)