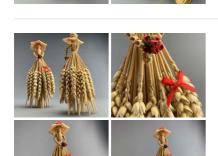

#### Corn Doll. Angel with Heart approx. 11 cm by 9 cm. Grown and hand made in the UK

A beautifully hand crafted corn dolly created by a genuine cottage industry in England.

£18.00 (£15.00 + VAT)

## Corn Doll. Lady with Hat approx. 20 cm by 11 cm. Grown and hand made in the UK

A beautifully hand crafted corn dolly created by a genuine cottage industry in England.

£18.00