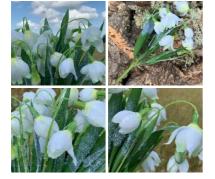

Snowdrops Frosted Bunch, 36 cm artificial

High quality, realistic artificial blossoms with leaves on a pliable wire stem.

£4.80

Riven Log Firewood, approx. 1.1m, 3ft tall

£4.56 (£3.80 + VAT)

Split logs approx. 1.1m / 3' long. Ideal for wood piles, log stacks or baronial fireplaces.