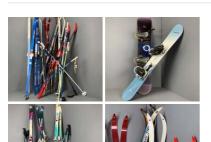

Vintage Wooden Ski's and Sticks (Pair) - RENTAL **ONLY** 

Week One Rental -

£30.00 (£25.00 + VAT)

Vintage Ice Skates/Ski Boots - RENTAL ONLY Week One Rental -

 $\underset{(\texttt{£20.00 + VAT)}}{\pounds24.00}$ 

#### Classic, Cross Country Skis and Snow Boards -**RENTAL ONLY**

Week One Rental (each pair or Board) -

£14.40 (£12.00 + VAT)

#### STYLE OPTIONS

- > Snow Board
- > Ski