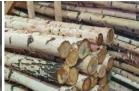

Week One rental cost (each) -

£9.60 (£8.00 + VAT)

Silver Cake Stands (x3 available) - RENTAL **ONLY** 

£9.60 (£8.00 + VAT)

Week One rental cost (each) -

Silver Birch Poles With Bark, Various Diameter's x 2.4 meters long. Kiln dried, Clean. Please call or message us for available sizes.

Silver Birch Poles (2.4 meters) Clean & Kiln Dried.

£38.40 (£32.00 + VAT)

Baronial Log Fire Basket - RENTAL ONLY

Week One rental cost (each) - Read More

£102.00 (£85.00 + VAT)

# Silver Birch Poles With Bark, various diameters x 3.6 meters long. Kiln dried, Clean.

Silver Birch Poles (3.6 meters) Clean & Kiln Dried.

£62.40 (£52.00 + VAT)

#### SIZE OPTIONS

- > Silver Birch 3" diameter
- > Silver Birch 4" diameter
- > Silver Birch 6" diameter