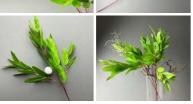

#### QUANTITY OPTIONS

- > Silver BIrch Slice Bag x20
- > Silver Birch Slice

Bay Leaf Branch, 56 cm long, poseable stems Artificial Bay leaf on flexible stem.

£4.74

# Jungle Palm Leaf, 50 cm long, poseable stems Jungle palm leaf on flexible stem.

£2.28 (£1.90 + VAT)