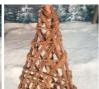

#### Wound Twigs - Decorative Tree

Natural twigs wound into a beautifully simple natural

£66.00 (£55.00 + VAT)