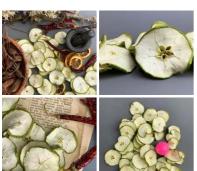

#### Apple Slices Preserved, approx. 100g/30 slices. Dried natural floral deco

Slices of real apple, dried and preserved for decorative purposes. Each slice is approx.

£5.70 (£4.75 + VAT)