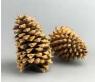

# Pine Cone Giganticus, approx. 25 cm tall by 13 cm diameter, natural, dried floral deco

Quickly add a woodland, Christmas or rustic theme by scattering or placing close to woodland areas.

£22.80 (£19.00 + VAT)