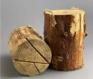

#### Silver Birch Slices

Beautiful seasoned and dried decorative slices of Silver Birch tree.

£6.60 (£5.50 + VAT)