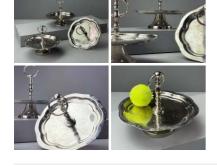

£240.00 (£200.00 + VAT)

Wrought Iron Alter Candle Stands.(pair) -**RENTAL ONLY** 

Week One rental cost (pair) -

£96.00

£9.60 (£8.00 + VAT)

Week One rental cost -

Silver Serving Trays with Handles (x6 available) - RENTAL ONLY

Week One rental cost (each) -

£9.60 (£8.00 + VAT)

Silver Cake Stands (x3 available) - RENTAL **ONLY** 

£9.60 (£8.00 + VAT)

Week One rental cost (each) -

Silver Birch Poles With Bark, Various Diameter's x 2.4 meters long. Kiln dried, Clean. Please call or message us for available sizes.