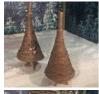

#### Wound Twigs - Decorative Tree

Natural twigs wound into a beautifully simple natural

£66.00 (£55.00 + VAT)