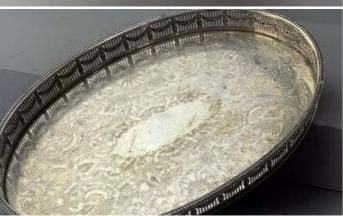

£240.00 (£200.00 + VAT)

Wrought Iron Alter Candle Stands.(pair) -**RENTAL ONLY** 

Week One rental cost (pair) -

£96.00

£9.60 (£8.00 + VAT)

Week One rental cost -

Silver Serving Trays with Handles (x6 available) - RENTAL ONLY

Week One rental cost (each) -

£9.60 (£8.00 + VAT)

Silver Cake Stands (x3 available) - RENTAL **ONLY** 

£9.60 (£8.00 + VAT)

Week One rental cost (each) -

Silver Birch Poles With Bark, Various Diameter's x 2.4 meters long. Kiln dried, Clean. Please call or message us for available sizes.