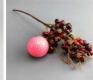

#### **KEY TYPE OPTIONS**

- > Small, Simple Vintage Keys
- > Large, Ornate Vintage Keys

Swedish Campfire Log, approx. 18 cm tall by 25 cm diameter.

£6.00

Bird Berries Red or Orange, approx. 35 cm long by 8 cm diameter with 35 berries COLOUR OPTIONS