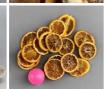

#### Apple Slices Preserved, approx. 100g/30 slices. Dried natural floral deco

Slices of real apple, dried and preserved for decorative purposes. Each slice is approx.

£5.70 (£4.75 + VAT)

#### SIZE OPTIONS

- > 30 CM Natural Brown
- > 40 CM Natural Brown

£36.00 (£30.00 + VAT)

£8.16

Slices of orange dried and preserved for decorative purposes.

# Dried Split Oranges, traditional European Christmas, natural decoration. 9 per Bag

Fragrant slit oranges, dried and preserved for decorative purposes.

£9.12 (£7.60 + VAT)