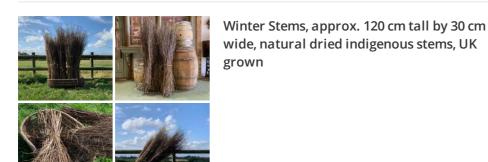

#### Sommelier Stems, bundle of x 10 Grey, natural dried floral deco

Great for interesting shape and textures, evocative of Africa and India...

£5.40