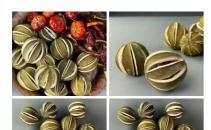

### Chilli Fiery Red, 50-gram bag 30 fruits, approx. 14 cm long, natural, dried floral deco

Fiery Red Chilli, dried and preserved for decorative purposes.

£4.20 (£3.50 + VAT)

# Pumpkins, glossy red 100-gram bag /15 fruits, approx. 35 mm diameter, natural, dried floral

Cute little pumpkins, dried and preserved for decorative purposes. Each Pumpkin is approx 3.

£8.16 (£6.80 + VAT)