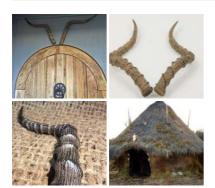

tural Pine cones from a renewable source.

£12.00 (£10.00 + VAT)





#### **Hanging Pinecone Decoration**

Natural hanging pine cone with moss and lichen. Look great hung in an old window or inglenook.

£10.80 (£9.00 + VAT)



#### Corn Doll. Angel with Heart approx. 11 cm by 9 cm. Grown and hand made in the UK

A beautifully hand crafted corn dolly created by a genuine cottage industry in England.

£18.00 (£15.00 + VAT)



### Chilli Fiery Red, 50-gram bag 30 fruits, approx. 14 cm long, natural, dried floral deco

Fiery Red Chilli, dried and preserved for decorative purposes.

£4.20 (£3.50 + VAT)



#### Apple Slices Preserved, approx. 100g/30 slices. Dried natural floral deco

Slices of real apple, dried and preserved for decorative purposes. Each slice is approx.

£5.70 (£4.75 + VAT)



#### Antlers (Various)

Natural looking' cruelty free resin moulding.

£55.20





# Woven Vine Ball, approx. 12 - 16" (30 or 40 cm) diameter available natural product

£54.00







#### SIZE OPTIONS

- > 30 CM Natural Brown
- > 40 CM Natural Brown

£36.00 (£30.00 + VAT)

£8.16

















Slices of orange dried and preserved for decorative purposes.



# Dried Split Oranges, traditional European Christmas, natural decoration. 9 per Bag

Fragrant slit oranges, dried and preserved for decorative purposes.

£9.12 (£7.60 + VAT)



## Corn Doll. Lady with Hat approx. 20 cm by 11 cm. Grown and hand made in the UK

A beautifully hand crafted corn dolly created by a genuine cottage industry in England.

£18.00





# Birch Bark Bundle, 5 piece, approx. 40 cm x 15 cm. Natural rustic textur