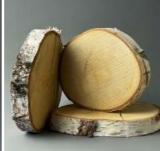

#### Silver Birch Slices

Beautiful seasoned and dried decorative slices of Silver Birch tree.

£6.60 (£5.50 + VAT)

#### QUANTITY OPTIONS

- > Silver BIrch Slice Bag x20
- > Silver Birch Slice

Bay Leaf Branch, 56 cm long, poseable stems Artificial Bay leaf on flexible stem.

£4.74