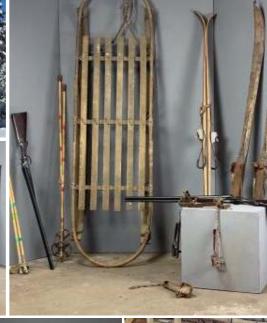

#### **Snow Sleds - RENTAL ONLY**

Week One Rental (each pair or Board)-

£14.40 (£12.00 + VAT)

#### STYLE OPTIONS

- > Equipment Sled (Green)
- > Personal Plastic Sled (Black)
- > Metal Frame Sled (red)

## Mountain Adventure Equipment - RENTAL **ONLY**

Week One Rental (each pair or board)-

£9.60 (£8.00 + VAT)

#### STYLE OPTIONS

- > Ice Pick
- > Climbing Rope Hank
- > Snow Shovel
- > Ice Boot Grip
- > Snow Boot

Vintage Wooden Ski's and Sticks (Pair) - RENTAL **ONLY** 

Week One Rental -

£30.00 (£25.00 + VAT)

Vintage Ice Skates/Ski Boots - RENTAL ONLY Week One Rental -

 $\underset{(\texttt{£20.00 + VAT)}}{\pounds24.00}$ 