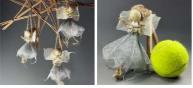

#### Corn Doll. Angel with Heart approx. 11 cm by 9 cm. Grown and hand made in the UK

A beautifully hand crafted corn dolly created by a genuine cottage industry in England.

£18.00 (£15.00 + VAT)

## Corn Doll. Lady with Hat approx. 20 cm by 11 cm. Grown and hand made in the UK

A beautifully hand crafted corn dolly created by a genuine cottage industry in England.

£18.00