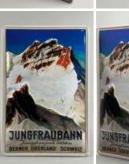

# Retro Ski Posters, Enamelled, Embossed Metal Sign - 30 x 20 cm

Retro Ski Chalet theming, hold my Schnapps!

£21.60 (£18.00 + VAT)

#### RESORT OPTIONS

- > 1 Jungfraubahn
- > 2 Cortina
- > 3 StMoritz
- > 4 St Moritz
- > 5 Adelboden
- > 6 Aspen
- > 7 St Moritz
- > 8 St Moritz
- > 9 St Moritz
- > 10 Winter St Moritz