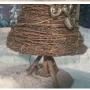

#### Wound Twigs - Decorative Tree

Natural twigs wound into a beautifully simple natural

£66.00 (£55.00 + VAT)