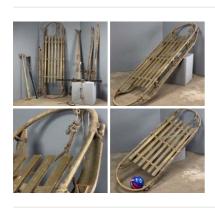

£4.92 (£4.10 + VAT)

- > Orange
- > RED

**Cotton Rolls, Various Colours** 

£19.20

£24.00 (£20.00 + VAT)

Vintage Wooden Toboggans direct from the Alps - RENTAL ONLY

Week One Rental -

£30.00 (£25.00 + VAT)

Vintage Wooden Ski's and Sticks (Pair) - RENTAL **ONLY** 

Week One Rental -

£30.00 (£25.00 + VAT)

Vintage Ice Skates/Ski Boots - RENTAL ONLY Week One Rental -

 $\underset{(\texttt{£20.00 + VAT)}}{\pounds24.00}$ 