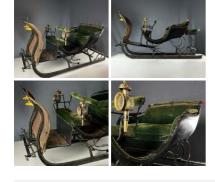

dividual stems in a posey.

£14.40



Olive Branch, 82 cm long, poseable stems Artificial Olive branch on flexible stem.

£4.14 (£3.45 + VAT)



Bamboo Trailing Leaf Spray, 84 cm long, poseable stems

Realistic faux leaf on trailing branch.

£9.59 (£7.99 + VAT)







# Catail Leaf Vine, poseable stem, 104 cm long

Realistic mixed media leaf spray on bendable stem.

£7.32 (£6.10 + VAT)



#### Classic Snow Mobile - RENTAL ONLY

Rental cost per week, for the first 2 weeks. Additional weeks charged at ½ price, per week

£240.00 (£200.00 + VAT)



#### Authentic Snow Mobile - RENTAL ONLY

Rental cost per week, for the first 2 weeks. Additional weeks charged at ½ price, per week

£240.00 (£200.00 + VAT)



Genuine Antique Alpine Sleigh - RENTAL ONLY Rental Week One -

£540.00 (£450.00 + VAT)



# Silver Birch Poles With Bark, various diameters x 3.6 meters long. Kiln dried, Clean.

Silver Birch Poles (3.6 meters) Clean & Kiln Dried.

£62.40 (£52.00 + VAT)





#### SIZE OPTIONS

- > Silver Birch 3" diameter
- > Silver Birch 4" diameter
- > Silver Birch 6" diameter



# Authentic Alpine Sleigh - RENTAL ONLY

Rental Week One -







#### **Snow Sleds - RENTAL ONLY**

Week One Rental (each pair or Board)-

£14.40 (£12.00 + VAT)







#### STYLE OPTIONS

- > Equipment Sled (Green)
- > Personal Plastic Sled (Black)
- > Metal Frame Sled (red)





## Mountain Adventure Equipment - RENTAL **ONLY**

Week One Rental (each pair or board)-

£9.60 (£8.00 + VAT)





#### STYLE OPTIONS

- > Ice Pick
- > Climbing Rope Hank
- > Snow Shovel
- > Ice Boot Grip
- > Snow Boot





# Retro Ski Po