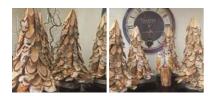

#### Silver Birch Slices - Decorative Tree

Decorative Fire tree crafted from slivers of silver birch.

£21.00 (£17.50 + VAT)