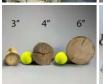

# Silver Birch Poles With Bark, various diameters x 3.6 meters long. Kiln dried, Clean.

Silver Birch Poles (3.6 meters) Clean & Kiln Dried.

£62.40 (£52.00 + VAT)

#### SIZE OPTIONS

- > Silver Birch 3" diameter
- > Silver Birch 4" diameter
- > Silver Birch 6" diameter