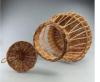

SIZE AND COLOUR OPTIONS

- > Small Red
- > Tall Red
- > Small Brown
- Tall Brown

£30.00 (£25.00 + VAT)

Cooks Basket, approx. 40cm by 30 cm by 30 cm with handle. Natural, hand woven in the UK, willow basket