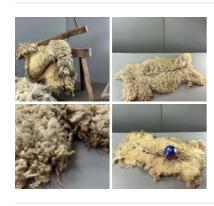

## Vintage Wool Fleece x 1kg

Wool Fleece with vintage colours. Ideal for market/ farm dressing. Supplied in 1kg bag approx.

£66.00 (£55.00 + VAT)

Stuffed Coir Net Sack, approx. 2 m long x 80 cm wide x approx 12 cm height. Ideal baggage/cart dressing