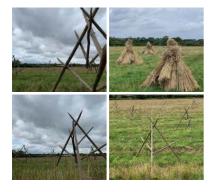

### **Traditional Brooms**

Our traditional brooms are still handmade in the old fashioned way from 'broom'.

£25.80 (£21.50 + VAT)

- > EXTERIOR
- > INTERIOR
- > HANDBROOM

Stook Frames - RENTAL ONLY

Week One Rental -

£26.40 (£22.00 + VAT)

Split logs approx. 1.1m / 3' long. Ideal for wood piles, log stacks or baronial fireplaces.

£4.56

Woven coir net pillow stuffed with coir fiber.

£90.00 (£75.00 + VAT)

Straw Stooks - RENTAL ONLY

Week One Rental -

£72.00

Sherry Barrels, 64 ltr, 100 ltr or 150 ltr. Craftsman made

Genuine Portuguese wine barrels.