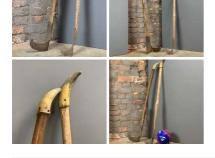

# Vintage Scottish Peat Cutters - RENTAL ONLY

Week One rental cost (Pair) -

£36.00 (£30.00 + VAT)

# Traditional Wooden Rake - RENTAL ONLY

Week One rental cost (each) -

£24.00 (£20.00 + VAT)