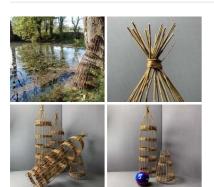

# Straw Bee Skep, approx. 16"(42 cm) diameter x 13" (33 cm) high plus handle and cut out bee

Traditional bee skeps crafted from cane and straw to a centuries old design.

£81.60 (£68.00 + VAT)