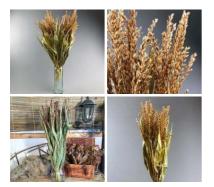

# Wheat, approx. 66 cm tall by 10 cm wide dried cereal bundle

Wheat bundles come dried with the corn head fully

£13.80 (£11.50 + VAT)

## Wheat Bearded, approx. 66 cm tall by 20 cm wide dried cereal bundle

Bearded wheat bundles come dried with the corn head fully intact.

£11.40 (£9.50 + VAT)

Twisted Spar Bundle, 25 per bundle. Approx 1' long by 6" diameter

# Oats, approx. 79 cm tall x 20 cm wide dried cereal bunch, indigenous, UK grown

A bunch of English dried Oats.

£8.40 (£7.00 + VAT)