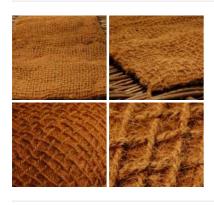

### Raw Whole Fleece

Whole Fleece, trimmed. Ideal for market/ farm/ workshop dressing.

Silver Birch Poles With Bark, Various Diameter's x 2.4 meters long. Kiln dried, Clean. Please call or message us for available sizes.

## Vintage Wool Fleece x 1kg

Wool Fleece with vintage colours. Ideal for market/ farm dressing. Supplied in 1kg bag approx.

£66.00 (£55.00 + VAT)

Stuffed Coir Net Sack, approx. 2 m long x 80 cm wide x approx 12 cm height. Ideal baggage/cart dressing