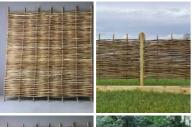

# Hazel Hurdle, approx. 6' (1.8 m) wide with heights from 1' (30 cm) to 6' (1.8 m). Craftsman made from coppiced hazel

Traditional rustic fence panels - Will hammer in to soft ground. Good for wattle and daub.

#### SIZE OPTIONS

- > 6' Wide by 4' tall
- > 6' Wide by 5' tall
- > 6' Wide by 6' tall
- > 6' Wide by 3'10"

Forest Bundle, approx. 2m long by 30 cm diameter, rough cut woodland sticks. Natural, UK grown indigenous wood.