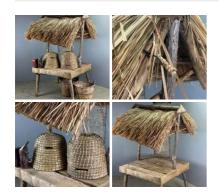

# Bee Skep Base, slice of tree trunk approx. 2' diameter by 3" deep

Ideal natural base to any of our Bee Skeps. Slice of tree trunk approx. 60 cm (2') diameter x 7.5 cm (3") deep.

£30.00 (£25.00 + VAT)

### Banana Leaf Bee Skep

Traditionally shaped bee skeps made from natural materials.

£87.60

# Straw Bee Skep, approx. 16"(42 cm) diameter x 13" (33 cm) high plus handle and cut out bee

Traditional bee skeps crafted from cane and straw to a centuries old design.

£81.60 (£68.00 + VAT)