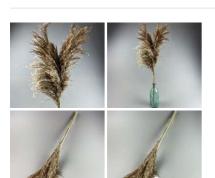

# Pampas Grass - Wild Wool x 5 stems, 1.1m long dried bunch.

Sold per five stems. Great for interesting shape and textures.

£7.92 (£6.60 + VAT)

# Pampas Grass - Tan Brush x 5 stems, 1m long dried bunch.

Sold per five stems. Great for interesting shape and textures.

£14.64

Vintage Wooden Storage Crates - RENTAL ONLY

Week One rental cost (each) -

£9.60 (£8.00 + VAT)