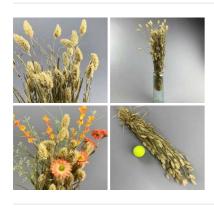

# Pampas Grass - Wild Wool x 5 stems, 1.1m long dried bunch.

Sold per five stems. Great for interesting shape and textures.

£7.92 (£6.60 + VAT)

# Pampas Grass - Tan Brush x 5 stems, 1m long dried bunch.

Sold per five stems. Great for interesting shape and textures.

£14.64

Vintage Wooden Storage Crates - RENTAL ONLY

Week One rental cost (each) -

£9.60 (£8.00 + VAT)