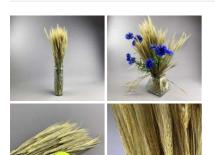

# Wheat, approx. 66 cm tall by 10 cm wide dried cereal bundle

Wheat bundles come dried with the corn head fully

£13.80 (£11.50 + VAT)

## Wheat Bearded, approx. 66 cm tall by 20 cm wide dried cereal bundle

Bearded wheat bundles come dried with the corn head fully intact.

£11.40 (£9.50 + VAT)

Twisted Spar Bundle, 25 per bundle. Approx 1' long by 6" diameter

# Oats, approx. 79 cm tall x 20 cm wide dried cereal bunch, indigenous, UK grown

A bunch of English dried Oats.

£8.40 (£7.00 + VAT)