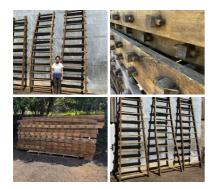

# Seige Ladders, 14 feet long (17 available) -**RENTAL ONLY**

Week One rental cost (Per Ladder) -

£60.00 (£50.00 + VAT)

Painted Hand Cart (1 available) - RENTAL ONLY Week One Rental (each) -

£114.00 (£95.00 + VAT)