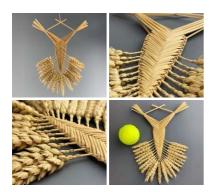

# Corn Doll. Welsh Border Fan approx. 30 cm by 15 cm. Grown and hand made in the UK

A beautifully hand crafted corn dolly created by a genuine cottage industry in England.

£30.24 (£25.20 + VAT)