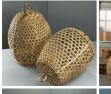

# Straw Bee Skep, approx. 16"(42 cm) diameter x 13" (33 cm) high plus handle and cut out bee

Traditional bee skeps crafted from cane and straw to a centuries old design.

£81.60 (£68.00 + VAT)