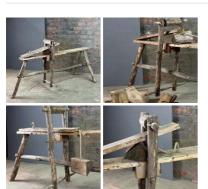

Scythe Sharpening Bench - RENTAL ONLY Week One rental cost (each) -

£60.00 (£50.00 + VAT)

Week One rental cost -

£96.00 (£80.00 + VAT)

Strip Wood Crate (2 available) - RENTAL ONLY Week One rental cost (each) -

£14.40 (£12.00 + VAT)

£42.00 (£35.00 + VAT)

Old Trestle - RENTAL ONLY Week One rental cost -

Miniature Pony Mounting Block (5 available) -**RENTAL ONLY** 

Week One rental cost (each) -

£48.00 (£40.00 + VAT)