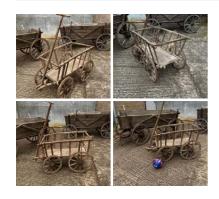

Week One Rental (each) -

£66.00 (£55.00 + VAT)

Small Villagers Hand Cart - RENTAL ONLY

£180.00 (£150.00 + VAT) Week One Rental (each) -

Villagers Hand Cart (2 available) - RENTAL

Week One Rental (each) -

Market Traders/ Merchants Barrow (2 available) - RENTAL ONLY

Week One Rental (each) -

£66.00 (£55.00 + VAT)

Vintage Cart Wheels (20 available) - RENTAL

Week One Rental (each) -

£54.00 (£45.00 + VAT)

Knife Grinders Cart - RENTAL ONLY

Week One Rental (each) -

£180.00 (£150.00 + VAT)

# Market Traders/ Merchants Hand Cart (4 available) - RENTAL ONLY

Week One Rental (each) -