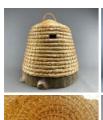

# Straw Bee Skep, approx. 16"(42 cm) diameter x 13" (33 cm) high plus handle and cut out bee

Traditional bee skeps crafted from cane and straw to a centuries old design.

£81.60 (£68.00 + VAT)

### Banana Leaf Bee Skep

Traditionally shaped bee skeps made from natural materials.

£87.60