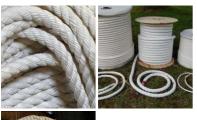

# Hemp Rope, 12, 18, 24 or 32 mm diameter available. Natural wound rope

Natural Rope made from Hemp in a variety of diameters.

£3.32 (£2.77 + VAT)

# Cotton Rope, 12, 18, 24 or 32 mm diameter available. Natural wound rope

Natural Rope made from cotton in a variety of Diameters.

£2.52 (£2.10 + VAT)

- > 12mm x 1m
- > 18mm x 1m
- > 24mm x 1m
- > 32mm x 110m