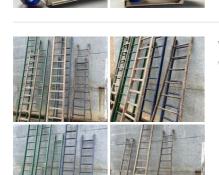

# Wooden Ladders - RENTAL ONLY

Week One rental cost (Per Ladder) -

£60.00 (£50.00 + VAT)