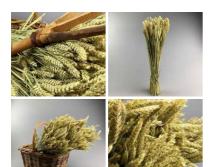

# Wheat, approx. 66 cm tall by 10 cm wide dried cereal bundle

Wheat bundles come dried with the corn head fully

£13.80 (£11.50 + VAT)

## Wheat Bearded, approx. 66 cm tall by 20 cm wide dried cereal bundle

Bearded wheat bundles come dried with the corn head fully intact.

£11.40 (£9.50 + VAT)

Twisted Spar Bundle, 25 per bundle. Approx 1' long by 6" diameter