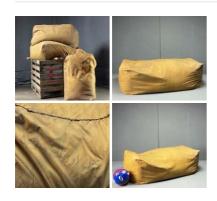

## Vintage Wool Fleece x 1kg

Wool Fleece with vintage colours. Ideal for market/ farm dressing. Supplied in 1kg bag approx.

£66.00 (£55.00 + VAT)

Stuffed Coir Net Sack, approx. 2 m long x 80 cm wide x approx 12 cm height. Ideal baggage/cart dressing

Woven coir net pillow stuffed with coir fiber.

£90.00 (£75.00 + VAT)

Straw Stooks - RENTAL ONLY

Week One Rental -

£72.00

Sherry Barrels, 64 ltr, 100 ltr or 150 ltr. Craftsman made

Genuine Portuguese wine barrels.