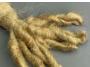

## Vintage Wool Fleece x 1kg

Wool Fleece with vintage colours. Ideal for market/ farm dressing. Supplied in 1kg bag approx.

£66.00 (£55.00 + VAT)

Stuffed Coir Net Sack, approx. 2 m long x 80 cm wide x approx 12 cm height. Ideal baggage/cart dressing