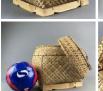

### Banana Leaf Bee Skep

Traditionally shaped bee skeps made from natural materials.

£87.60

# Straw Bee Skep, approx. 16"(42 cm) diameter x 13" (33 cm) high plus handle and cut out bee

Traditional bee skeps crafted from cane and straw to a centuries old design.

£81.60 (£68.00 + VAT)