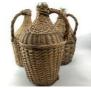

## Fish Trap, Hand Woven Willow For Sale, also available in Rental Section

Hand woven green willow

£144.00 (£120.00 + VAT)