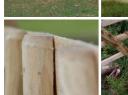

# Roughly Sawn Rustic Cladding, with wainy edge/s, approx. 3 m long, 27 cm wide, 2 cm deep

Rough saw rustic wood cladding with twin wainy edges.

£40.80 (£34.00 + VAT)

Pumpkins, glossy red 100-gram bag /15 fruits, approx. 35 mm diameter, natural, dried floral deco