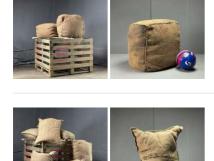

## Vintage Wool Fleece x 1kg

Wool Fleece with vintage colours. Ideal for market/ farm dressing. Supplied in 1kg bag approx.

£66.00 (£55.00 + VAT)

Stuffed Coir Net Sack, approx. 2 m long x 80 cm wide x approx 12 cm height. Ideal baggage/cart dressing

Woven coir net pillow stuffed with coir fiber.

£90.00 (£75.00 + VAT)

Straw Stooks - RENTAL ONLY

Week One Rental -

£72.00

Sherry Barrels, 64 ltr, 100 ltr or 150 ltr. Craftsman made

Genuine Portuguese wine barrels.