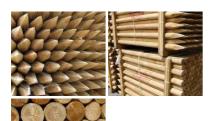

# Rustic Round Poles With Bark. Approx. dia. 3, 4, or 6". 3.6 m length. Grown & logged in the UK

Custom lengths and diameters available.

£28.80

#### DIAMETER OPTIONS

- > Small 2 ½" 3 ½"
- > Medium 3 ½" 4 ½"
- > Large 4 ½" 6 ½"