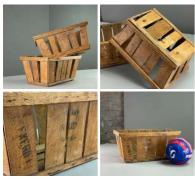

# Pampas Grass - Tan Brush x 5 stems, 1m long dried bunch.

Sold per five stems. Great for interesting shape and textures.

£14.64

Vintage Wooden Storage Crates - RENTAL ONLY

Week One rental cost (each) -

£9.60 (£8.00 + VAT)

# Vintage Fruit and Vegetable Crates (216 available) - RENTAL ONLY

Week One rental cost (each) -

£9.60 (£8.00 + VAT)

### SIZE OPTIONS

- > Small
- > Medium
- > Large

Stuffed Prop Blocks - RENTAL ONLY Week One rental cost (each) -

£9.60 (£8.00 + VAT)

£9.60 (£8.00 + VAT)

Week One rental cost (each) -

**Hessian Potato Sacks - RENTAL ONLY** 

# Fruit Farm Crates (Set of 3) - RENTAL ONLY

Week One rental cost (3 items) -

£60.00 (£50.00 + VAT)