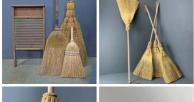

## Aged Traditional Brooms - RENTAL ONLY

Our traditional brooms are still handmade in the old fashioned way from 'broom'.

£9.60 (£8.00 + VAT)

### SIZE OPTIONS

- > Hand Broom
- > Interior Broom
- > Exterior Broom

Thatch Tile Fixing Rope x 10 m by 8 mm diameter, natural effect synthetic rope £15.60

Hand Broom, Grass Sweeper

£16.80 (£14.00 + VAT)

Faux Fungi Toadstools & Mushrooms, up to 13 cm tall by 6 cm diameter. Box of 10, floral decor and Halloween/autumn display

### **Traditional Brooms**

Our traditional brooms are still handmade in the old fashioned way from 'broom'.

£25.80 (£21.50 + VAT)

- > EXTERIOR
- > INTERIOR
- > HANDBROOM

Stook Frames - RENTAL ONLY

Week One Rental -