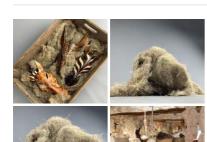

## Vintage Wool Fleece x 1kg

Wool Fleece with vintage colours. Ideal for market/ farm dressing. Supplied in 1kg bag approx.

£66.00 (£55.00 + VAT)

Stuffed Coir Net Sack, approx. 2 m long x 80 cm wide x approx 12 cm height. Ideal baggage/cart dressing

### Banana Leaf Bee Skep

Traditionally shaped bee skeps made from natural materials.

£87.60