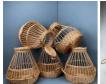

### Banana Leaf Bee Skep

Traditionally shaped bee skeps made from natural materials.

£87.60

# Straw Bee Skep, approx. 16"(42 cm) diameter x 13" (33 cm) high plus handle and cut out bee

Traditional bee skeps crafted from cane and straw to a centuries old design.

£81.60 (£68.00 + VAT)