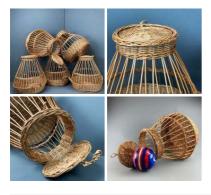

# Aged Bamboo Basket Collection - RENTAL

Week One Rental Cost (3 items) -

# Peasants Carry Baskets - RENTAL ONLY

£48.00

# Week One Rental Cost (Pair) -

Bamboo Household Basket Collection (Set of 7) - RENTAL ONLY

Week One Rental Cost (7 items) -

£84.00 (£70.00 + VAT)

Vernacular Handmade Implements (Set of 3) -**RENTAL ONLY** 