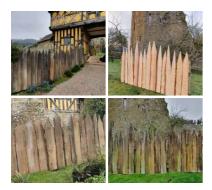

# Hazel Hurdle Panel, approx. 6' (1.8 m) wide x 4' (1.2 m) Craftsman made from coppiced hazel

Traditional rustic fence panels - Good for wattle and daub.

# Hazel Hurdle, approx. 6' (1.8 m) wide with heights from 1' (30 cm) to 6' (1.8 m). Craftsman made from coppiced hazel

Traditional rustic fence panels - Will hammer in to soft ground. Good for wattle and daub.

#### SIZE OPTIONS

- > 6' Wide by 4' tall
- > 6' Wide by 5' tall
- > 6' Wide by 6' tall
- > 6' Wide by 3'10"

Forest Bundle, approx. 2m long by 30 cm diameter, rough cut woodland sticks. Natural, UK grown indigenous wood.