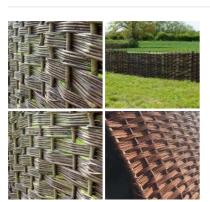

# Willow Woven Hurdle, approx. 6' (1.8 m) wide with heights from 3' (1.2 m) to 6' (1.8 m). Craftsman made from coppiced willow

Traditional agricultural fence panels produced from woven strips of Willow.

SIZE OPTIONS

- > 3' x 6'
- > 6' x 6'

£67.20 (£56.00 + VAT)

# Hazel Hurdle, approx. 6' (1.8 m) wide with heights from 1' (30 cm) to 6' (1.8 m). Craftsman made from coppiced hazel

Traditional rustic fence panels - Will hammer in to soft ground. Good for wattle and daub.

#### SIZE OPTIONS

- > 6' Wide by 4' tall
- > 6' Wide by 5' tall
- > 6' Wide by 6' tall
- > 6' Wide by 3'10"

Forest Bundle, approx. 2m long by 30 cm diameter, rough cut woodland sticks. Natural, UK grown indigenous wood.