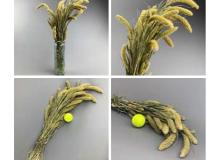

# Oats, approx. 79 cm tall x 20 cm wide dried cereal bunch, indigenous, UK grown

A bunch of English dried Oats.

£8.40 (£7.00 + VAT)