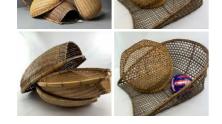

# Straw Bee Skep, approx. 16"(42 cm) diameter x 13" (33 cm) high plus handle and cut out bee

Traditional bee skeps crafted from cane and straw to a centuries old design.

£81.60 (£68.00 + VAT)

### Banana Leaf Bee Skep

Traditionally shaped bee skeps made from natural materials.

£87.60