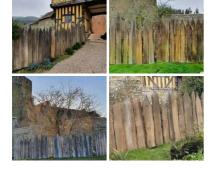

# Hazel Hurdle, approx. 6' (1.8 m) wide with heights from 1' (30 cm) to 6' (1.8 m). Craftsman made from coppiced hazel

Traditional rustic fence panels - Will hammer in to soft ground. Good for wattle and daub.

#### SIZE OPTIONS

- > 6' Wide by 4' tall
- > 6' Wide by 5' tall
- > 6' Wide by 6' tall
- > 6' Wide by 3'10"

Forest Bundle, approx. 2m long by 30 cm diameter, rough cut woodland sticks. Natural, UK grown indigenous wood.