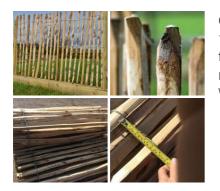

# Hazel Hurdle Panel, approx. 6' (1.8 m) wide x 4' (1.2 m) Craftsman made from coppiced hazel

Traditional rustic fence panels - Good for wattle and daub.

# Hazel Hurdle, approx. 6' (1.8 m) wide with heights from 1' (30 cm) to 6' (1.8 m). Craftsman made from coppiced hazel

Traditional rustic fence panels - Will hammer in to soft ground. Good for wattle and daub.

#### SIZE OPTIONS

- > 6' Wide by 4' tall
- > 6' Wide by 5' tall
- > 6' Wide by 6' tall
- > 6' Wide by 3'10"

Forest Bundle, approx. 2m long by 30 cm diameter, rough cut woodland sticks. Natural, UK grown indigenous wood.