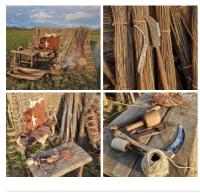

### Raw Whole Fleece

Whole Fleece, trimmed. Ideal for market/ farm/ workshop dressing.

Silver Birch Poles With Bark, Various Diameter's x 2.4 meters long. Kiln dried, Clean. Please call or message us for available sizes.

Silver Birch Poles (2.4 meters) Clean & Kiln Dried.

£38.40 (£32.00 + VAT)

Agricultural Post Tenon Cutting Tool - RENTAL **ONLY** 

Week One rental cost (each) -

£180.00 (£150.00 + VAT)

Harbour Wall Crates (x4 available) - RENTAL **ONLY** 