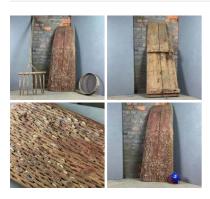

# Roughly Sawn Rustic Cladding, with wainy edge/s, approx. 3 m long, 27 cm wide, 2 cm deep

Rough saw rustic wood cladding with twin wainy edges.

£40.80 (£34.00 + VAT)

Pumpkins, glossy red 100-gram bag /15 fruits, approx. 35 mm diameter, natural, dried floral deco