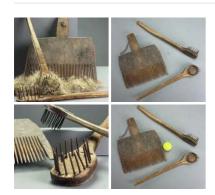

# Wool Carding/ Hatchel Comb - RENTAL ONLY

Week One rental cost (pair) -

£18.00 (£15.00 + VAT)

# Straw Harvesting Tools - RENTAL ONLY

Week One rental cost (each) -

£13.20 (£11.00 + VAT)

### PRODUCT OPTIONS

- > Scythe
- > Hand Sycthe
- > Four-tine Hay Fork
- > Pitch Fork
- > Hay Knife