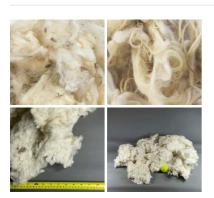

### Raw Whole Fleece

Whole Fleece, trimmed. Ideal for market/ farm/ workshop dressing.

Silver Birch Poles With Bark, Various Diameter's x 2.4 meters long. Kiln dried, Clean. Please call or message us for available sizes.

## Vintage Wool Fleece x 1kg

Wool Fleece with vintage colours. Ideal for market/ farm dressing. Supplied in 1kg bag approx.

£66.00 (£55.00 + VAT)

Stuffed Coir Net Sack, approx. 2 m long x 80 cm wide x approx 12 cm height. Ideal baggage/cart dressing