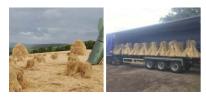

Bundle of thatching spars.

£29.40 (£24.50 + VAT)

Straw/Hay Bales, approx. 90 cm long by 60 cm wide by 35 cm tall. Natural, dried compressed animal feed or bedding

Integral in any farm set.

MATERIAL OPTIONS

- > Straw
- > HAY

£16.20 (£13.50 + VAT)

Straw Bundle, approx. 1-1.5 m tall by 40 cm diameter. Complete with ears, 90% of corn removed. Natural, dried, UK grown cereal crop

Most commonly used thatching material. Yellow ochre when new, but will take a dark wash to age.

£24.00 (£20.00 + VAT)