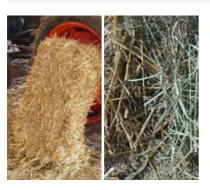

### Raw Whole Fleece

Whole Fleece, trimmed. Ideal for market/ farm/ workshop dressing.

Silver Birch Poles With Bark, Various Diameter's x 2.4 meters long. Kiln dried, Clean. Please call or message us for available sizes.