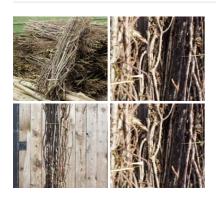

Copse wood, cut and bundled. Ideal for fencing, set dressing, screening.

£69.60 (£58.00 + VAT)