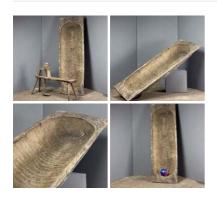

£180.00 (£150.00 + VAT)

Rush Twine Plaiting Stump - RENTAL ONLY Week One Rental (Set) -

 $\underset{(\text{£200.00 + VAT})}{\pounds240.00}$ 

Pewter Drinking Vessel Collection (x5) - RENTAL

£48.00 (£40.00 + VAT)

Heavy Wooden Mortar - RENTAL ONLY Week One Rental -

 $\underset{(\text{£}100.00 + \text{VAT})}{\pounds120.00}$ 

Heavy Hand Carved Wooden Trough - RENTAL **ONLY** 

Week One Rental -

 $\underset{(\text{£80.00 + VAT})}{\text{£96.00}}$ 