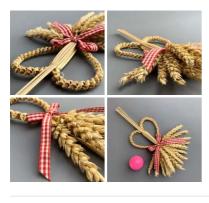

# Corn Doll. Welsh Border Fan approx. 30 cm by 15 cm. Grown and hand made in the UK

A beautifully hand crafted corn dolly created by a genuine cottage industry in England.

£30.24 (£25.20 + VAT)