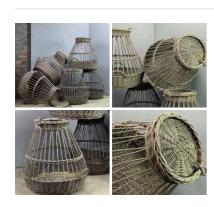

+ VAT)





Vernacular Handmade Implements (Set of 3) -**RENTAL ONLY** 

Week One Rental Cost (3 items) -

£84.00 (£70.00 + VAT)

Page 12 of 44







# Wooden Fruit Drying Racks (8 available) -**RENTAL ONLY**

£14.40 (£12.00 + VAT)

Week One Rental Cost (each) -



# Large Organic Vernacular Basket (x2 available) - RENTAL ONLY

£54.00 (£45.00 + VAT)

Week One Rental Cost (each) -



Wicker Woven Cart - RENTAL ONLY

Week One Rental -

£480.00 (£400.00 + VAT)



Maize Heads Wrapped x 2, approx. 30 cm long each with husk, natural, dried floral deco

Dried Maize Heads still naturally wrapped in their outer leaves.

£15.00 (£12.50 + VAT)



Curved, Meandering & Distorted Wood. Various Sizes & Diameters Available. Grown in the UK.

Various un-straight sizes & lenghts often in stock.

£54.00





# Aged Traditional Chicken Market Basket. Hand woven and authentic with handle and removable lid - RENTAL ONLY

Week One Rental -





# Bread Oven Paddles (4 available) - RENTAL

Week One rental cost (each) -

£9.60 (£8.00 + VAT)



# Wool Carding/ Hatchel Comb - RENTAL ONLY

Week One rental cost (pair) -

£18.00 (£15.00 + VAT)



# Straw Harvesting Tools - RENTAL ONLY

Week One rental cost (each) -

£13.20 (£11.00 + VAT)

### PRODUCT OPTIONS

- > Scythe
- > Hand Sycthe
- > Four-tine Hay Fork
- > Pitch Fork
- > Hay Knife







# Cottage Garden Tools - RENTAL ONLY

Week One rental cost (each) -

£9.60

### PRODUCT OPTIONS

- > 1 Heavy Digging Fork
- > 2 Turning Fork
- > 3 Tilling Fork
- > 4 Fine Tilling Fork
- > 5 Long Tilling Fork
- > 6 Digging Fork
- > 7 Boarder Fork
- > 8 Tilling for