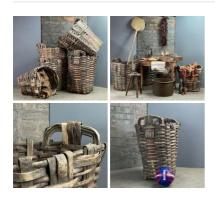

# Aged Bamboo Basket Collection - RENTAL

Week One Rental Cost (3 items) -

# Peasants Carry Baskets - RENTAL ONLY

£48.00

# Week One Rental Cost (Pair) -

Bamboo Household Basket Collection (Set of 7) - RENTAL ONLY

Week One Rental Cost (7 items) -

£84.00 (£70.00 + VAT)

Vernacular Handmade Implements (Set of 3) -**RENTAL ONLY** 

# Large Organic Vernacular Basket (x2 available) - RENTAL ONLY

£54.00 (£45.00 + VAT)

Week One Rental Cost (each) -

Wicker Woven Cart - RENTAL ONLY

Week One Rental -

£480.00 (£400.00 + VAT)

Maize Heads Wrapped x 2, approx. 30 cm long each with husk, natural, dried floral deco