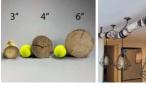

# Silver Birch Poles With Bark, various diameters x 3.6 meters long. Kiln dried, Clean.

Silver Birch Poles (3.6 meters) Clean & Kiln Dried.

£62.40 (£52.00 + VAT)

- > Silver Birch 3" diameter
- > Silver Birch 4" diameter
- > Silver Birch 6" diameter

# Rustic Round Poles With Bark. Approx. dia. 3, 4, or 6". 3.6 m length. Grown & logged in the UK

Custom lengths and diameters available.

£28.80

#### DIAMETER OPTIONS

- > Small 2 ½" 3 ½"
- > Medium 3 ½" 4 ½"
- > Large 4 ½" 6 ½"