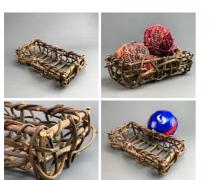

# Woven Gabion, craftsman made in willow or hazel. Other sizes available to order

Woven gabion, strong full construction.

- > Willow
- > Hazel

£214.80 (£179.00 + VAT)