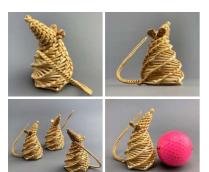

# Corn Doll, Sitting Field Mouse, approx. 7 cm by 3.5 cm. Grown and hand made in the UK

A beautifully hand crafted field mouse created by a genuine cottage industry in England.

£21.60 (£18.00 + VAT)