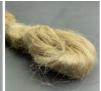

### Raw Whole Fleece

Whole Fleece, trimmed. Ideal for market/ farm/ workshop dressing.

Silver Birch Poles With Bark, Various Diameter's x 2.4 meters long. Kiln dried, Clean. Please call or message us for available sizes.