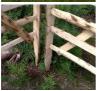

# Sheep Hurdle Split Chestnut, approx. 6' (1.8 m) wide x 4' (1.2 m) high. Craftsman made from coppiced chestnut

Beautifully made traditional cleft and sawn chestnut sheep hurdles.

£150.00 (£125.00 + VAT)