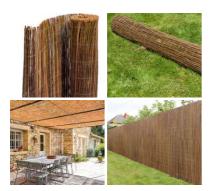

# Willow Screening Roll, approx. 4 m wide by 2 m high with wire binders. Natural, budget screening

Willow screening made from willow stems individually wired together.

£85.20 (£71.00 + VAT)