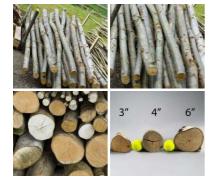

# Silver Birch Poles With Bark, various diameters x 3.6 meters long. Kiln dried, Clean.

Silver Birch Poles (3.6 meters) Clean & Kiln Dried.

£62.40 (£52.00 + VAT)

- > Silver Birch 3" diameter
- > Silver Birch 4" diameter
- > Silver Birch 6" diameter

# Rustic Round Poles With Bark. Approx. dia. 3, 4, or 6". 3.6 m length. Grown & logged in the UK

Custom lengths and diameters available.

£28.80

#### DIAMETER OPTIONS

- > Small 2 ½" 3 ½"
- > Medium 3 ½" 4 ½"
- > Large 4 ½" 6 ½"