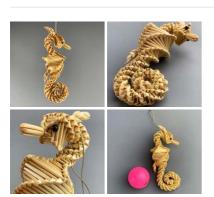

# Corn Doll, Sea Horse, Small approx. 13 cm by 6 cm. Grown and hand made in the UK

A beautifully hand crafted corn dolly created by a genuine cottage industry in England.

£24.48 (£20.40 + VAT)