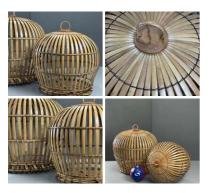

# Traditional Chicken Market Basket For Sale, also available in Rental Section

Authentic hand willow bird cage.

£158.40

# Aged Traditional Chicken Market Basket. Hand woven and authentic with handle and removable lid - RENTAL ONLY

Week One Rental -

# Traditional Chicken Market Basket Rental, also available to Purchase in Products section

£22.80

Week One Rental (each) -