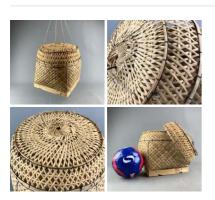

# Firefly Lantern Baskets For Sale, also available in Rental Section

Authentic hand woven ornate bamboo basket.

£158.40 (£132.00 + VAT)