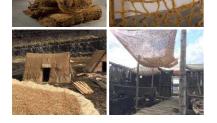

### Raw Whole Fleece

Whole Fleece, trimmed. Ideal for market/ farm/ workshop dressing.

Silver Birch Poles With Bark, Various Diameter's x 2.4 meters long. Kiln dried, Clean. Please call or message us for available sizes.

## Vintage Wool Fleece x 1kg

Wool Fleece with vintage colours. Ideal for market/ farm dressing. Supplied in 1kg bag approx.

£66.00 (£55.00 + VAT)

Stuffed Coir Net Sack, approx. 2 m long x 80 cm wide x approx 12 cm height. Ideal baggage/cart dressing