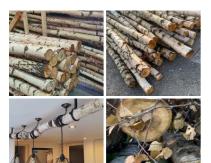

### Raw Whole Fleece

Whole Fleece, trimmed. Ideal for market/ farm/ workshop dressing.

Silver Birch Poles With Bark, Various Diameter's x 2.4 meters long. Kiln dried, Clean. Please call or message us for available sizes.

Silver Birch Poles (2.4 meters) Clean & Kiln Dried.

£38.40 (£32.00 + VAT)

Agricultural Post Tenon Cutting Tool - RENTAL **ONLY** 

Week One rental cost (each) -

£180.00 (£150.00 + VAT)

Harbour Wall Crates (x4 available) - RENTAL **ONLY** 