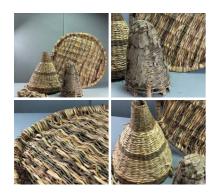

# Agricultural & Farming

Ice Cream Vendors Carts and Parasols x 2 -

Week One Rental per cart -

£240.00 (£200.00 + VAT)

Banana Leaf Bee Skep - RENTAL ONLY

Week One rental cost (each) -

£30.00 (£25.00 + VAT)

Straw Bee Skep (Aged) - RENTAL ONLY Week One rental cost (each) -

### Banana Leaf Bee Skep

Traditionally shaped bee skeps made from natural materials.

£87.60

# Straw Bee Skep, approx. 16"(42 cm) diameter x 13" (33 cm) high plus handle and cut out bee

Traditional bee skeps crafted from cane and straw to a centuries old design.

£81.60 (£68.00 + VAT)