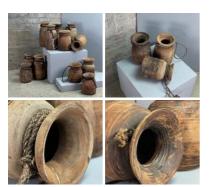

# Antique Wooden Buckets (26 available) -**RENTAL ONLY**

Week One rental cost (each) -

£28.80 (£24.00 + VAT)