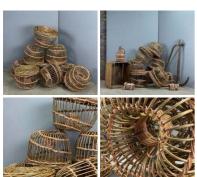

# Aged Bamboo Basket Collection - RENTAL

Week One Rental Cost (3 items) -

# Week One Rental Cost (Pair) -

Bamboo Household Basket Collection (Set of 7) - RENTAL ONLY

Week One Rental Cost (7 items) -

£84.00 (£70.00 + VAT)

Vernacular Handmade Implements (Set of 3) -**RENTAL ONLY** 

# Large Organic Vernacular Basket (x2 available) - RENTAL ONLY

£54.00 (£45.00 + VAT)

Week One Rental Cost (each) -

Wicker Woven Cart - RENTAL ONLY

Week One Rental -

£480.00 (£400.00 + VAT)

Maize Heads Wrapped x 2, approx. 30 cm long each with husk, natural, dried floral deco