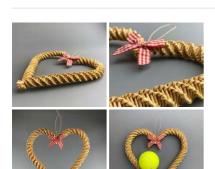

# Corn Doll. Heart twist, Small approx. 11 cm by 11 cm. Grown and hand made in the UK

A beautifully hand crafted corn dolly created by a genuine cottage industry in England.

£15.60 (£13.00 + VAT)

# Corn Doll. Heart Twist, Large approx. 23 cm by 22 cm. Grown and hand made in the UK

A beautifully hand crafted corn dolly created by a genuine cottage industry in England.

£42.00 (£35.00 + VAT)