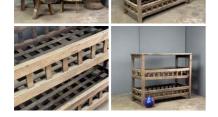

# Wooden Fruit Drying Racks (8 available) -**RENTAL ONLY**

£14.40 (£12.00 + VAT)

Week One Rental Cost (each) -