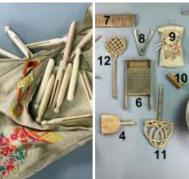

# Wool Carding/ Hatchel Comb - RENTAL ONLY

Week One rental cost (pair) -

£18.00 (£15.00 + VAT)

# Straw Harvesting Tools - RENTAL ONLY

Week One rental cost (each) -

£13.20 (£11.00 + VAT)

### PRODUCT OPTIONS

- > Scythe
- > Hand Sycthe
- > Four-tine Hay Fork
- > Pitch Fork
- > Hay Knife

# **Ground Working Hand Tools - RENTAL ONLY**

Week One rental cost (each) -

£9.60

### PRODUCT OPTIONS

- > 1 scottish Turf Cutting Tool
- > 2 Scottish Turf Cutting Tool
- > 3 Garden Hoe
- > 4 Edging Tool
- > 5 Slim Spade
- > 6 Edging Tool
- > 7 Edging Tool
- > 8 Pick
- > 9 Trench Pick
- > 10 Slim Soil Rake
- > 11 Soil Rake
- > 12 Digging Hoe
- > 13 Garden Spade
- > 14 Long Handle Dibber
- > 15 Long Handle Hoe
- > 16 Tilling Tool

# **Domestic Cleaning Utensils - RENTAL ONLY**

Week One rental cost (each) -

# PRODUCT OPTIONS

- > 1 Washing Dolly
- > 2 Washing Dolly
- > 3 Washing Dolly
- > Tub Paddle
- > Zinc Washing Tub
- > Wash Board
- > Sleave Wash Board
- > Timber Tub Tongs
- > Wooden Clothes Pegs & Bag
- > Scrubbing Brush
- > Willow Carpet Beater
- > Willow Rug Wacker