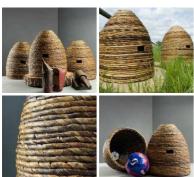

# Agricultural & Farming

Ice Cream Vendors Carts and Parasols x 2 -

Week One Rental per cart -

£240.00 (£200.00 + VAT)

Banana Leaf Bee Skep - RENTAL ONLY

Week One rental cost (each) -

£30.00 (£25.00 + VAT)

Straw Bee Skep (Aged) - RENTAL ONLY Week One rental cost (each) -

£30.00 (£25.00 + VAT)

Giant Half Whiskey Barrel - RENTAL ONLY Rental, Week one (per Barrel)-

£90.00

Wooden Hoist - RENTAL ONLY

£420.00 (£350.00 + VAT)

Week One Rental -

Large Hand Carved Trough - RENTAL ONLY Week One Rental -

### Banana Leaf Bee Skep

Traditionally shaped bee skeps made from natural materials.

£87.60

# Straw Bee Skep, approx. 16"(42 cm) diameter x 13" (33 cm) high plus handle and cut out bee

Traditional bee skeps crafted from cane and straw to a centuries old design.

£81.60 (£68.00 + VAT)