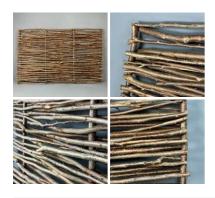

# Hazel Hurdle Panel, approx. 6' (1.8 m) wide x 4' (1.2 m) Craftsman made from coppiced hazel

Traditional rustic fence panels - Good for wattle and daub.