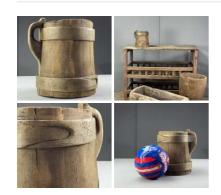

Week One rental cost (set of 5) -

Brass Bucket with Swing Handle - RENTAL **ONLY** 

Week One rental cost -

£24.00 (£20.00 + VAT)

Large Wooden Tankard - RENTAL ONLY Week One rental cost -

£36.00 (£30.00 + VAT)