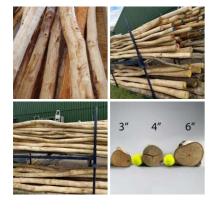

# Silver Birch Poles With Bark, various diameters x 3.6 meters long. Kiln dried, Clean.

Silver Birch Poles (3.6 meters) Clean & Kiln Dried.

£62.40 (£52.00 + VAT)

- > Silver Birch 3" diameter
- > Silver Birch 4" diameter
- > Silver Birch 6" diameter

# Rustic Round Poles With Bark. Approx. dia. 3, 4, or 6". 3.6 m length. Grown & logged in the UK

Custom lengths and diameters available.

£28.80

#### DIAMETER OPTIONS

- > Small 2 ½" 3 ½"
- > Medium 3 ½" 4 ½"
- > Large 4 ½" 6 ½"