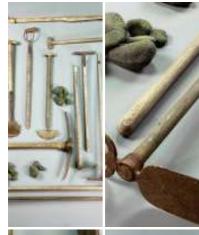

# Straw Harvesting Tools - RENTAL ONLY

Week One rental cost (each) -

£13.20 (£11.00 + VAT)

### PRODUCT OPTIONS

- > Scythe
- > Hand Sycthe
- > Four-tine Hay Fork
- > Pitch Fork
- > Hay Knife