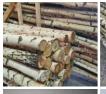

### Raw Whole Fleece

Whole Fleece, trimmed. Ideal for market/ farm/ workshop dressing.

Silver Birch Poles With Bark, Various Diameter's x 2.4 meters long. Kiln dried, Clean. Please call or message us for available sizes.

Silver Birch Poles (2.4 meters) Clean & Kiln Dried.

£38.40 (£32.00 + VAT)

Agricultural Post Tenon Cutting Tool - RENTAL **ONLY** 

Week One rental cost (each) -

£180.00 (£150.00 + VAT)

Harbour Wall Crates (x4 available) - RENTAL **ONLY** 