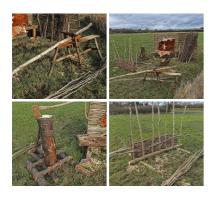

# Hazel Hurdle, approx. 6' (1.8 m) wide with heights from 1' (30 cm) to 6' (1.8 m). Craftsman made from coppiced hazel

Traditional rustic fence panels - Will hammer in to soft ground. Good for wattle and daub.

#### SIZE OPTIONS

- > 6' Wide by 4' tall
- > 6' Wide by 5' tall
- > 6' Wide by 6' tall
- > 6' Wide by 3'10"

Forest Bundle, approx. 2m long by 30 cm diameter, rough cut woodland sticks. Natural, UK grown indigenous wood.