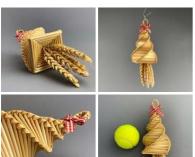

# Corn Doll, Hereford Lantern, approx. 22 cm by 8 cm. Grown and hand made in the UK

A beautifully hand crafted corn dolly created by a genuine cottage industry in England.

£24.00 (£20.00 + VAT)