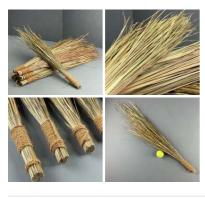

# Straw Harvesting Tools - RENTAL ONLY

Week One rental cost (each) -

£13.20 (£11.00 + VAT)

### PRODUCT OPTIONS

- > Scythe
- > Hand Sycthe
- > Four-tine Hay Fork
- > Pitch Fork
- > Hay Knife