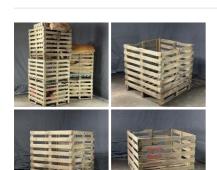

# Fruit Farm Crates (Set of 3) - RENTAL ONLY

Week One rental cost (3 items) -

£60.00 (£50.00 + VAT)