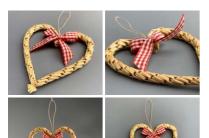

# Corn Doll. Heart twist, Small approx. 11 cm by 11 cm. Grown and hand made in the UK

A beautifully hand crafted corn dolly created by a genuine cottage industry in England.

£15.60 (£13.00 + VAT)

# Corn Doll. Heart Twist, Large approx. 23 cm by 22 cm. Grown and hand made in the UK

A beautifully hand crafted corn dolly created by a genuine cottage industry in England.

£42.00 (£35.00 + VAT)