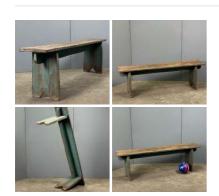

lable in Rental Section

Authentic hand woven ornate bamboo basket.

£158.40 (£132.00 + VAT)





# Eastern Saddle Flask Baskets For Sale, also available in Rental Section

Authentic hand made flask.

£84.00





### SIZE OPTIONS

- > Tall Brown
- > Short Brown
- > Tall Natural/ Whitewash
- > Short Natural/ Whitewash









# Timbuktu Market Bowls/ Basket For Sale, also available in Rental Section

Authentic hand woven bowl/ basket.

#### STYLE OPTIONS

- > Basket No.5
- > Basket No.6



# Traditional Chicken Market Basket For Sale, also available in Rental Section

Authentic hand willow bird cage.

£158.40



# Oriental Bamboo Bird Cage For Sale, also available in Rental Section

Authentic hand woven ornate Bamboo bird cage.

SIZE OPTIONS

- > Large
- > Small

£146.40(£122.00 + VAT)





### Painted Rustic Bench - RENTAL ONLY

Week One rental cost (each) -





## Clean New Sherry Barrels Craftsman Made -**RENTAL ONLY**

Rental, Week one (per Barrel)-

£30.00 (£25.00 + VAT)



# DIAMETER OPTIONS

- > Small
- > Medium
- > Large



# Faux Small Rocks/ Stones. Light Weight and Easily Movable. Range of sizes - RENTAL ONLY

Week One Rental (each) -



### SIZE OPTIONS

- > Small Rock/ Stone 15
- > Small Rock/ Stone 18
- > Small Rock/ Stone 19
- > Small Rock/ Stone 20
- > Small Rock/ Stone 21
- > Small Rock/ Stone 22
- > Small Rock/ Stone 23
- > Small Rock/ Stone 24
- > Small Rock/ Stone 25





# Faux Rocks. Light Weight and Easily Movable. Range of sizes - RENTAL ONLY

Week One Rental (each) -

£72.00



- > Rock 4
- > Rock 7
- > Rock 9
- > Rock 10
- > Rock 11
- > Rock 12
-