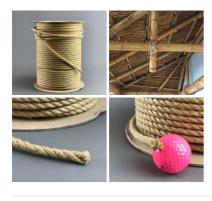

# Hemp Rope, 12, 18, 24 or 32 mm diameter available. Natural wound rope

Natural Rope made from Hemp in a variety of diameters.

£3.32 (£2.77 + VAT)

#### DIAMETER OPTIONS

- > 12mm x 1m
- > 18mm x 1m
- > 24mm x 1m
- > 32mm x 220m