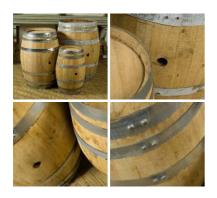

Woven coir net pillow stuffed with coir fiber.

£90.00 (£75.00 + VAT)

Straw Stooks - RENTAL ONLY

Week One Rental -

£72.00

Sherry Barrels, 64 ltr, 100 ltr or 150 ltr. Craftsman made

Genuine Portuguese wine barrels.

DIAMETER OPTIONS

- > Large
- > Medium
- > Small

£294.00 (£245.00 + VAT)