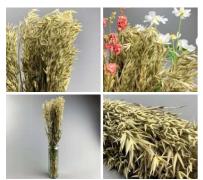

## Wheat Bearded, approx. 66 cm tall by 20 cm wide dried cereal bundle

Bearded wheat bundles come dried with the corn head fully intact.

£11.40 (£9.50 + VAT)

Twisted Spar Bundle, 25 per bundle. Approx 1' long by 6" diameter

# Oats, approx. 79 cm tall x 20 cm wide dried cereal bunch, indigenous, UK grown

A bunch of English dried Oats.

£8.40 (£7.00 + VAT)