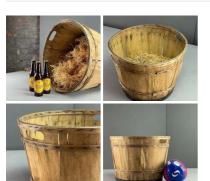

£30.00 (£25.00 + VAT)

Giant Half Whiskey Barrel - RENTAL ONLY Rental, Week one (per Barrel)-

£90.00

Wooden Hoist - RENTAL ONLY

£420.00 (£350.00 + VAT)

Week One Rental -

Large Hand Carved Trough - RENTAL ONLY Week One Rental -