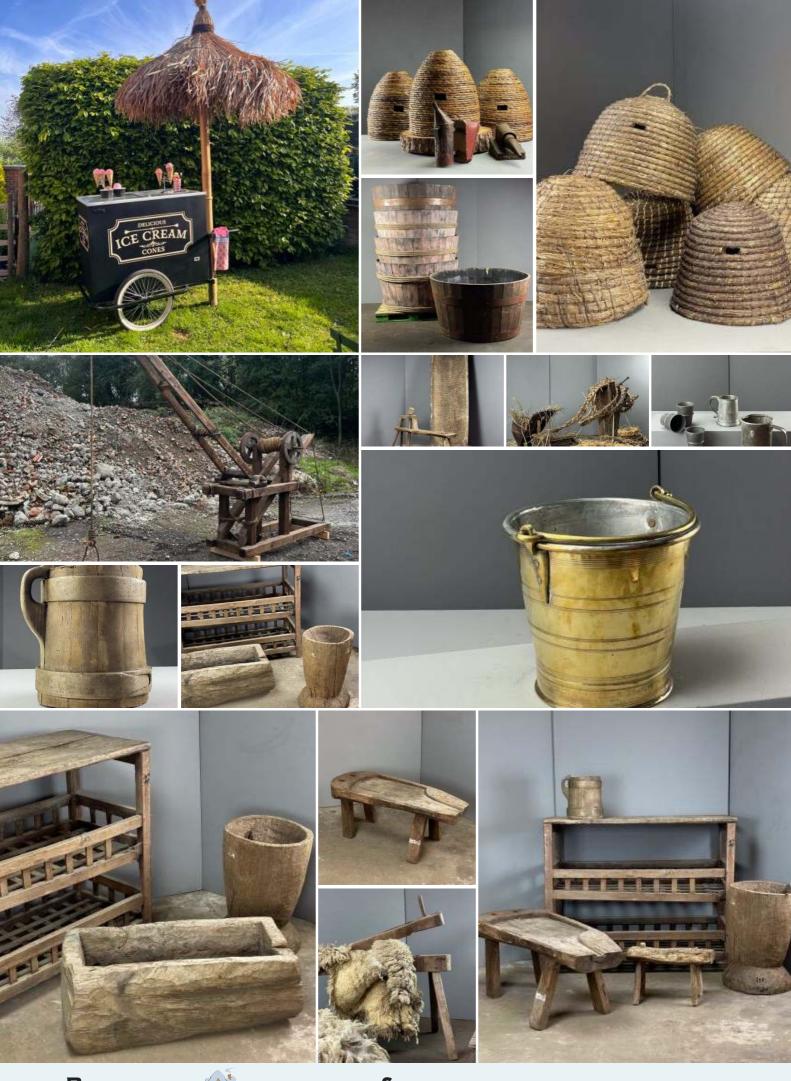

# Agricultural & Farming

Ice Cream Vendors Carts and Parasols x 2 -

Week One Rental per cart -

£240.00 (£200.00 + VAT)

Banana Leaf Bee Skep - RENTAL ONLY

Week One rental cost (each) -

£30.00 (£25.00 + VAT)

Straw Bee Skep (Aged) - RENTAL ONLY Week One rental cost (each) -

£30.00 (£25.00 + VAT)

Giant Half Whiskey Barrel - RENTAL ONLY Rental, Week one (per Barrel)-

£90.00

Wooden Hoist - RENTAL ONLY

£420.00 (£350.00 + VAT)

Week One Rental -

Large Hand Carved Trough - RENTAL ONLY Week One Rental -

### Banana Leaf Bee Skep

Traditionally shaped bee skeps made from natural materials.

£87.60