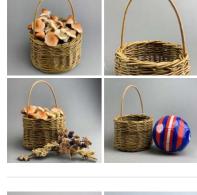

# Aged Bamboo Basket Collection - RENTAL

Week One Rental Cost (3 items) -

# Peasants Carry Baskets - RENTAL ONLY

£48.00

# Week One Rental Cost (Pair) -

Bamboo Household Basket Collection (Set of 7) - RENTAL ONLY

Week One Rental Cost (7 items) -

£84.00 (£70.00 + VAT)

Vernacular Handmade Implements (Set of 3) -**RENTAL ONLY** 