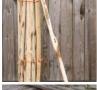

# Cleft Split Chestnut Post & Rail Fencing, with 2 or 3 mortice posts

TYPE OPTIONS

- > 2.9 m Chestnut Rail
- > 2 Rail Chestnut End Post 2m Tall
- > 2 Rail Chestnut Middle Post 2m Tall
- > 2 Rail Chestnut Corner Post 2m Tall
- > 3 Rail Chestnut End Post 2m Tall
- > 3 Rail Chestnut Middle Post 2m Tall
- > 3 Rail Chestnut Corner Post 2m Tall