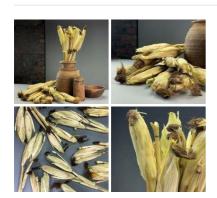

# Large Organic Vernacular Basket (x2 available) - RENTAL ONLY

£54.00 (£45.00 + VAT)

Week One Rental Cost (each) -

Wicker Woven Cart - RENTAL ONLY

Week One Rental -

£480.00 (£400.00 + VAT)

Maize Heads Wrapped x 2, approx. 30 cm long each with husk, natural, dried floral deco

Dried Maize Heads still naturally wrapped in their outer leaves.

£15.00 (£12.50 + VAT)

Curved, Meandering & Distorted Wood. Various Sizes & Diameters Available. Grown in the UK.

Various un-straight sizes & lenghts often in stock.