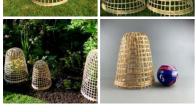

# Oriental Bamboo Bird Cage For Sale, also available in Rental Section

Authentic hand woven ornate Bamboo bird cage.

SIZE OPTIONS

- > Large
- > Small

£146.40(£122.00 + VAT)

# Star Weave Bamboo Bird Cage For Sale, also available in Rental Section

Authentic hand woven ornate Bamboo bird cage.

£175.20 (£146.00 + VAT)

- > Dome Top
- > Flat Top