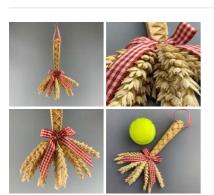

# Corn Doll. Angel with Heart approx. 11 cm by 9 cm. Grown and hand made in the UK

A beautifully hand crafted corn dolly created by a genuine cottage industry in England.

£30.24 (£25.20 + VAT)