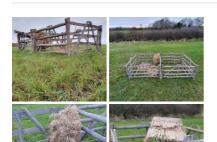

Willow Weavers Workshop - RENTAL ONLY Week One Rental -

£420.00 (£350.00 + VAT)

Straw Bee Skeps x6, Skep Table, Bee Skep Bases x2 and Bee Smoker - RENTAL ONLY Week One Rental -

£216.00 (£180.00 + VAT)

Double Animal Pen - x7 Chestnut Sheep Hurdles, Hay Net, Wooden Trough, Wooden Hay Fork, Thatched Shelter, Loose Straw (3 Sets Available) - RENTAL ONLY

Bundle of thatching spars.

£29.40 (£24.50 + VAT)

Straw/Hay Bales, approx. 90 cm long by 60 cm wide by 35 cm tall. Natural, dried compressed animal feed or bedding

Integral in any farm set.

MATERIAL OPTIONS

- > Straw
- > HAY

£16.20 (£13.50 + VAT)

Straw Bundle, approx. 1-1.5 m tall by 40 cm diameter. Complete with ears, 90% of corn removed. Natural, dried, UK grown cereal crop

Most commonly used thatching material. Yellow ochre when new, but will take a dark wash to age.