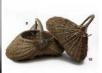

# Straw Bee Skep, approx. 16"(42 cm) diameter x 13" (33 cm) high plus handle and cut out bee

Traditional bee skeps crafted from cane and straw to a centuries old design.

£81.60 (£68.00 + VAT)