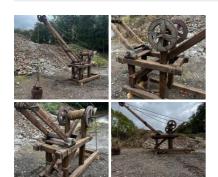

Wheel Wrights Workshop - RENTAL ONLY Week One Rental -

£420.00 (£350.00 + VAT)

**Carrying Troughs - RENTAL ONLY** Week One Rental Cost (Pair) -

£54.00 (£45.00 + VAT)

Mechanised Seed Spreader - RENTAL ONLY Week One rental cost (each) -

Willow Weavers Workshop - RENTAL ONLY Week One Rental -

£420.00 (£350.00 + VAT)

Straw Bee Skeps x6, Skep Table, Bee Skep Bases x2 and Bee Smoker - RENTAL ONLY Week One Rental -

£216.00 (£180.00 + VAT)

Double Animal Pen - x7 Chestnut Sheep Hurdles, Hay Net, Wooden Trough, Wooden Hay Fork, Thatched Shelter, Loose Straw (3 Sets Available) - RENTAL ONLY