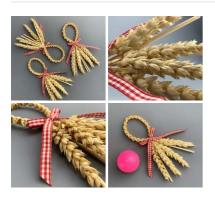

# Corn Doll. Angel with Heart approx. 11 cm by 9 cm. Grown and hand made in the UK

A beautifully hand crafted corn dolly created by a genuine cottage industry in England.

£30.24 (£25.20 + VAT)