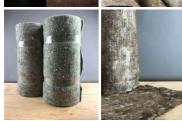

# Ground Cover Textile Wool, in natural tones/heavy cloak and sleeping roll fabric roll.

£102.00 (£85.00 + VAT)

Textured Wool Roll - These fabrics are recycled wool and fibres and sold per roll

#### SIZE AND COLOUR OPTIONS

- > Green Forest 55cm x 10m ROLL
- > Sand Dune 55cm x 10m ROLL
- > Grey Granite 55cm x 10m ROLL
- > Chocolate Earth 70cm x 14.5m ROLL

Cotton Sedge x 5 Stems, approx. 50 cm long with 10 cm Head. Natural Dried Floral Deco £5.40(£4.50 + VAT)