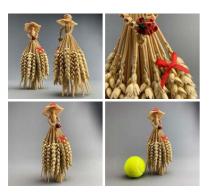

# Corn Doll. Angel with Heart approx. 11 cm by 9 cm. Grown and hand made in the UK

A beautifully hand crafted corn dolly created by a genuine cottage industry in England.

£30.24 (£25.20 + VAT)