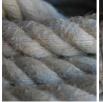

# Hemp Rope, 12, 18, 24 or 32 mm diameter available. Natural wound rope

Natural Rope made from Hemp in a variety of diameters.

£3.32 (£2.77 + VAT)

#### DIAMETER OPTIONS

- > 12mm x 1m
- > 18mm x 1m
- > 24mm x 1m
- > 32mm x 220m