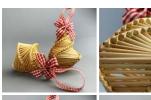

# Corn Doll. Angel with Heart approx. 11 cm by 9 cm. Grown and hand made in the UK

A beautifully hand crafted corn dolly created by a genuine cottage industry in England.

£30.24 (£25.20 + VAT)