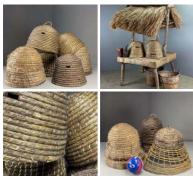

£30.00 (£25.00 + VAT)

Giant Half Whiskey Barrel - RENTAL ONLY Rental, Week one (per Barrel)-

£90.00

Wooden Hoist - RENTAL ONLY

£420.00 (£350.00 + VAT)

Week One Rental -

Large Hand Carved Trough - RENTAL ONLY Week One Rental -

## Clean New Sherry Barrels Craftsman Made -**RENTAL ONLY**

Rental, Week one (per Barrel)-

£30.00 (£25.00 + VAT)