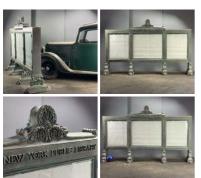

# Stand

Altar Cloth - RENTAL ONLY

Week One rental cost -

£60.00 (£50.00 + VAT)

Baluster Pillars (4 available) - RENTAL ONLY

Week One rental cost (per Column) -

£60.00 (£50.00 + VAT)

New York Library Bronze Noticeboard -**RENTAL ONLY** 

Week One rental cost -

 $\underset{(\text{£500.00 + VAT})}{\text{£600.00}}$ 

Brass Jardinière Selection (x3) - RENTAL ONLY Week One rental cost (set) -

 $\underset{(\text{£90.00 + VAT})}{\pounds 108.00}$ 