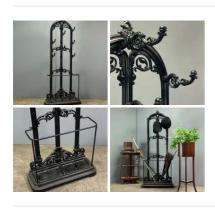

£60.00 (£50.00 + VAT)

Ornate Metal Plant Stands - RENTAL ONLY Week One rental cost (Pair) -

£60.00 (£50.00 + VAT)

Cast Iron Umbrella Stand - RENTAL ONLY Week One rental cost -

£60.00 (£50.00 + VAT)

Cantebury Newspaper Rack - RENTAL ONLY Week One rental cost -

Week One rental cost -

£60.00 (£50.00 + VAT)

Period Cane/ Umbrella Stand - RENTAL ONLY

Week One rental cost -

 $\underset{(\text{£50.00 + VAT})}{\pounds 60.00}$ 

Medieval Blacksmith Made Stand - RENTAL **ONLY** 