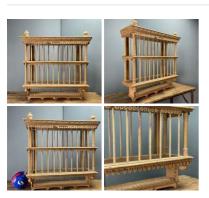

# Wall Mounted Crockery Rack - RENTAL ONLY

Week One rental cost -

£120.00 (£100.00 + VAT)

Turned Wooden Wig Stand - RENTAL ONLY Week One rental cost (Pair) -

£60.00 (£50.00 + VAT)

Plant Stand Jardinière - RENTAL ONLY Week One rental cost -