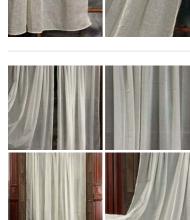

Week One rental cost (per Pair or Single) -

Nets 10, Patterned Length - 150cm (5') Long, Single Net- RENTAL ONLY Week One rental cost (per Pair or Single) -

Week One rental cost (per Pair or Single) -

### Nets 8, Patterned Longest 200cm (6'9") long, 2 pairs - RENTAL ONLY Week One rental cost (per Pair or Single) -

£30.00 (£25.00 + VAT)

Page 3 of 13

£30.00

(£25.00 + VAT)

£30.00

(£25.00 + VAT)

Nets 11, Patterned Length - 60cm (1'6") Long, Single Net - RENTAL ONLY Week One rental cost (per Pair or Single) -