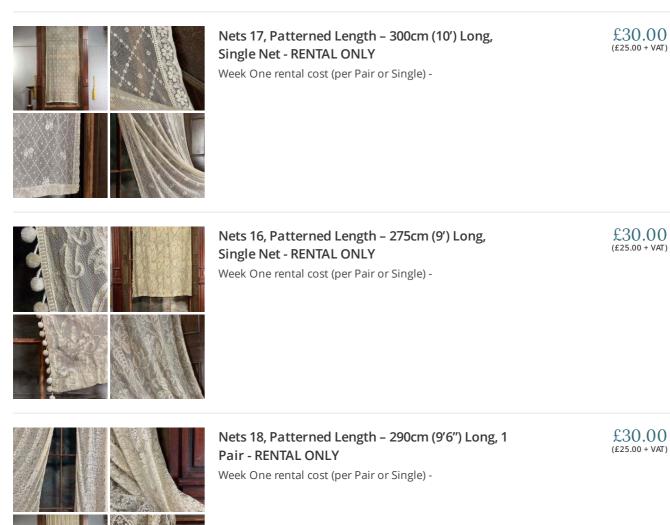

Nets 14, Patterned Length - 200cm (6'6") Long, Single Net - RENTAL ONLY

£30.00 (£25.00 + VAT)

Nets 13, Patterned Length - 180cm (6') Long, Single Net- RENTAL ONLY Week One rental cost (per Pair or Single) -

Week One rental cost (per Pair or Single) -

Nets 10, Patterned Length - 150cm (5') Long, Single Net- RENTAL ONLY Week One rental cost (per Pair or Single) -

Week One rental cost (per Pair or Single) -

### Nets 8, Patterned Longest 200cm (6'9") long, 2 pairs - RENTAL ONLY Week One rental cost (per Pair or Single) -

£30.00 (£25.00 + VAT)

Page 3 of 13

£30.00

(£25.00 + VAT)

£30.00

(£25.00 + VAT)

Nets 11, Patterned Length - 60cm (1'6") Long, Single Net - RENTAL ONLY Week One rental cost (per Pair or Single) -