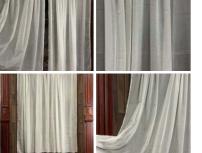

# Screens

Nets 21, Patterned Length – 550cm (18') Long, 2 Pairs - RENTAL ONLY Week One rental cost (per Pair or Single) - £30.00 (£25.00 + VAT)

Week One rental cost (per Pair or Single) -

Nets 15, Plane, Longest Length - 235cm (7'8") Long, 3 Pairs RENTAL ONLY