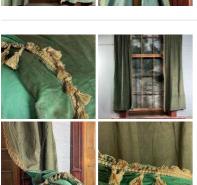

# Curtain 24a Green with Gold Border and Emerald lining Gold Trim 2.8 m (9') long (1 Pair) - RENTAL ONLY

Week One rental cost (per Pair) -

Curtain 24 Faded Green with Emerald Lining and Gold Trim 3.0 m (9'6") long (2 Pairs) -RENTAL ONLY

Week One rental cost (per Pair) -

**Curtain 23 Heavily Aged Green with Gold Trim 3.25 m (10'6'') long (4 Pairs) - RENTAL ONLY** Week One rental cost (per Pair) -

**Curtain 22 Aged Green with Fringe Trim 2.65 m** (8'6") long (2 Pairs) - RENTAL ONLY Week One rental cost (per Pair) -