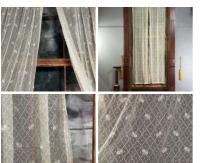

### Nets 8, Patterned Longest 200cm (6'9") long, 2 pairs - RENTAL ONLY Week One rental cost (per Pair or Single) -

£30.00 (£25.00 + VAT)

Page 3 of 13

£30.00

(£25.00 + VAT)

£30.00

(£25.00 + VAT)

Nets 11, Patterned Length - 60cm (1'6") Long, Single Net - RENTAL ONLY Week One rental cost (per Pair or Single) -

£30.00 (£25.00 + VAT) Nets 7, Patterned 120cm (3'6") long, 1 pair -**RENTAL ONLY** 

Week One rental cost (per Pair or Single) -

## Nets 6, Patterned, Longest 310cm (10') long, 1 pair and 1 single net - RENTAL ONLY Week One rental cost (per Pair or Single) -

Nets 5, Patterned 188cm (2'10") long, 2 pairs -**RENTAL ONLY** 

Week One rental cost (per Pair or Single) -