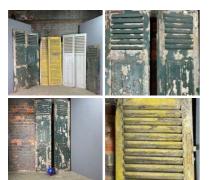

**Rustic Wooden Shutters & Panels - RENTAL** ONLY Week One rental cost (set) -

£114.00 (£95.00 + VAT)

**Rustic Wooden Shutters - RENTAL ONLY** 

Week One rental cost (Pair) -

COLOUR OPTIONS

- > Yellow
- > Light Blue
- > Green
- > Green Short