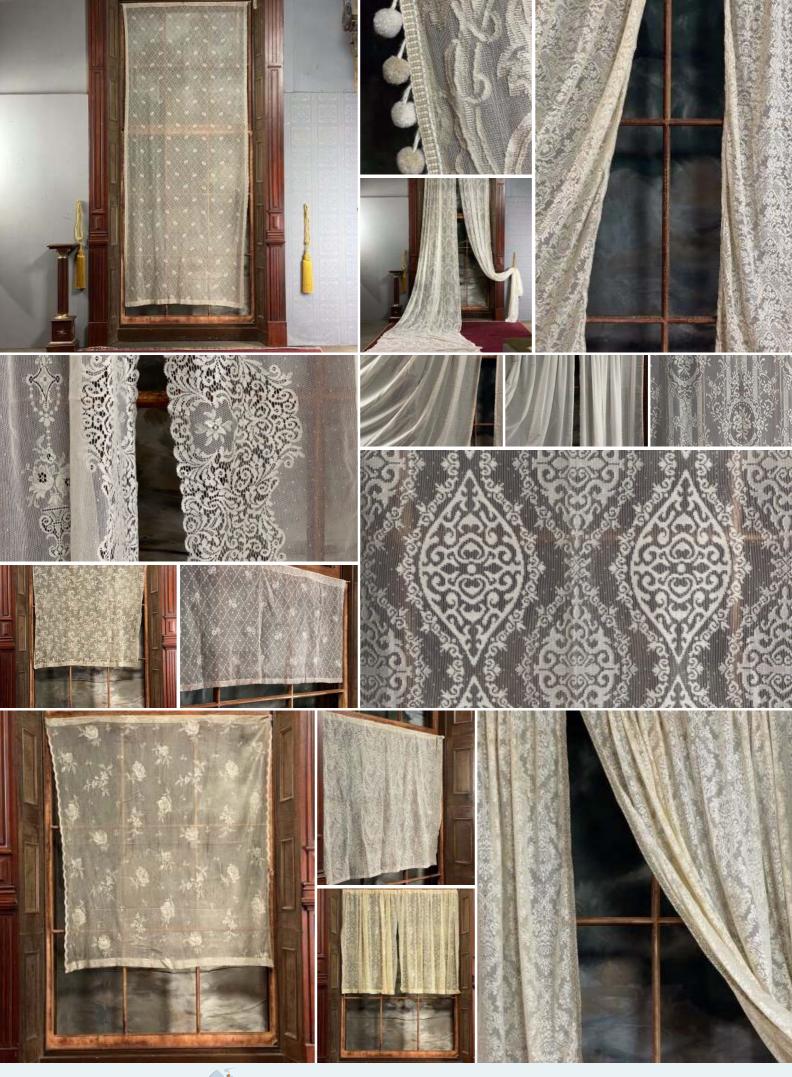

# Screens

Nets 21, Patterned Length – 550cm (18') Long, 2 Pairs - RENTAL ONLY Week One rental cost (per Pair or Single) - £30.00 (£25.00 + VAT)

Week One rental cost (per Pair or Single) -

Nets 15, Plane, Longest Length - 235cm (7'8") Long, 3 Pairs RENTAL ONLY

### Nets 8, Patterned Longest 200cm (6'9") long, 2 pairs - RENTAL ONLY Week One rental cost (per Pair or Single) -

£30.00 (£25.00 + VAT)

Page 3 of 13

£30.00

(£25.00 + VAT)

£30.00

(£25.00 + VAT)

Nets 11, Patterned Length - 60cm (1'6") Long, Single Net - RENTAL ONLY Week One rental cost (per Pair or Single) -

## Nets 6, Patterned, Longest 310cm (10') long, 1 pair and 1 single net - RENTAL ONLY Week One rental cost (per Pair or Single) -

Nets 5, Patterned 188cm (2'10") long, 2 pairs -**RENTAL ONLY** 

Week One rental cost (per Pair or Single) -

## Nets 2, Patterned, longest 3.55m (11'6") long, 3 pairs - RENTAL ONLY

Nets 1, Patterned, Longest 3.55m (11'6") long, 3

pairs & 3 individual Curtains - RENTAL ONLY

Week One rental cost (per Pair or Single) -