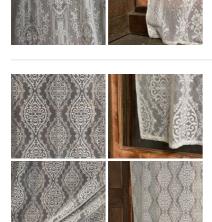

# Screens

Nets 21, Patterned Length – 550cm (18') Long, 2 Pairs - RENTAL ONLY Week One rental cost (per Pair or Single) - £30.00 (£25.00 + VAT)

Week One rental cost (per Pair or Single) -

Nets 15, Plane, Longest Length - 235cm (7'8") Long, 3 Pairs RENTAL ONLY

Nets 19, Plane, Longest Length - 270cm (9')

Long, 3 Pairs - RENTAL ONLY

Week One rental cost (per Pair or Single) -

£30.00 (£25.00 + VAT)

£30.00

(£25.00 + VAT)

£30.00

(£25.00 + VAT)

Nets 14, Patterned Length - 200cm (6'6") Long, Single Net - RENTAL ONLY

£30.00 (£25.00 + VAT)

Nets 13, Patterned Length - 180cm (6') Long, Single Net- RENTAL ONLY Week One rental cost (per Pair or Single) -