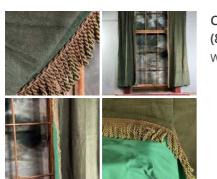

# Curtain 24a Green with Gold Border and Emerald lining Gold Trim 2.8 m (9') long (1 Pair) - RENTAL ONLY

Week One rental cost (per Pair) -

Curtain 24 Faded Green with Emerald Lining and Gold Trim 3.0 m (9'6") long (2 Pairs) -RENTAL ONLY

Week One rental cost (per Pair) -

**Curtain 23 Heavily Aged Green with Gold Trim 3.25 m (10'6'') long (4 Pairs) - RENTAL ONLY** Week One rental cost (per Pair) -

**Curtain 22 Aged Green with Fringe Trim 2.65 m** (8'6") long (2 Pairs) - RENTAL ONLY Week One rental cost (per Pair) -