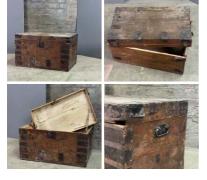

**Rusted Old Chest - RENTAL ONLY** Week One rental cost -

£36.00 (£30.00 + VAT)

£240.00 (£200.00 + VAT)

£120.00 (£100.00 + VAT)

**Double Door Safe - RENTAL ONLY** Week One rental cost -

**DRANDON** THATCHERS CONTACT@brandonthatchers.co.uk