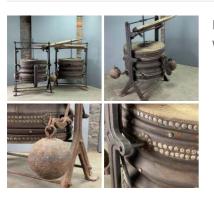

£60.00 (£50.00 + VAT)

Antique Green Painted Safe - RENTAL ONLY

Week One rental cost -

Leather Foundry Bellows - RENTAL ONLY Week One rental cost (Pair)-

£240.00

(£200.00 + VAT)

French Wrought-Iron Café Chair Frames (pair) -**RENTAL ONLY** 