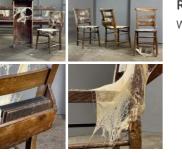

**Distressed Painted Chair - RENTAL ONLY** Week One rental cost -

Period Wooden Chair with Straw Seat - RENTAL Week One rental cost -