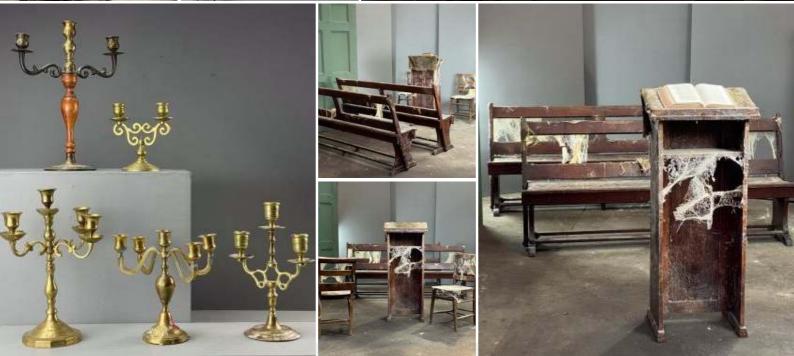

Tall Candelabras x4 - RENTAL ONLY Week One Rental (each) -

£30.00 (£25.00 + VAT)

Medieval Feasting Table - RENTAL ONLY Week One rental cost -

|      | <b>Time</b><br>Week |
|------|---------------------|
| ADDA |                     |

| Time Forgotten Pews - RENTAL ONLY |
|-----------------------------------|
| Veek One rental cost -            |

£144.00 (£120.00 + VAT)

£480.00

(£400.00 + VAT)

£4.80 (£4.00 + VAT)

£9.60 (£8.00 + VAT)

|  | <b>O</b><br>W |
|--|---------------|
|  |               |

Old Church Lectern - RENTAL ONLY Veek One rental cost -