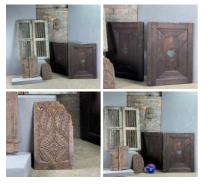

Week One rental cost (pair) -

**Rustic Wooden Shutters & Panels - RENTAL** ONLY Week One rental cost (set) -

£114.00 (£95.00 + VAT)

Week One rental cost (each) - Read More

Baronial Log Fire Basket - RENTAL ONLY