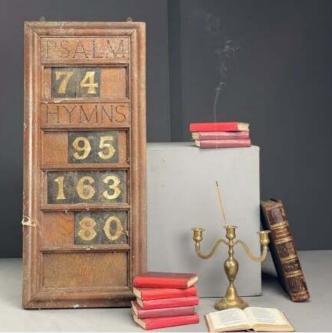

#### Psalm/ Hymn Board - RENTAL ONLY

Week One rental cost -

Altar Cloth - RENTAL ONLY Week One rental cost -

£60.00 (£50.00 + VAT)

£42.00 (£35.00 + VAT)

Vernacular Carved and Woven Bed - RENTAL ONLY Week One rental cost -