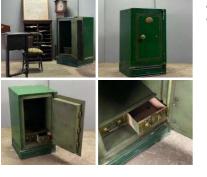

£60.00 (£50.00 + VAT)

Antique Green Painted Safe - RENTAL ONLY

Week One rental cost -

Leather Foundry Bellows - RENTAL ONLY Week One rental cost (Pair)-

£240.00

(£200.00 + VAT)

French Wrought-Iron Café Chair Frames (pair) -**RENTAL ONLY** 