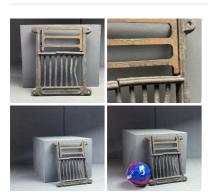

Week One rental cost (pair) -

**Rustic Wooden Shutters & Panels - RENTAL** ONLY Week One rental cost (set) -

£114.00 (£95.00 + VAT)

Week One rental cost (each) - Read More

Baronial Log Fire Basket - RENTAL ONLY