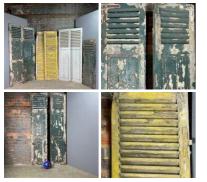

#### **Rustic Wooden Shutters - RENTAL ONLY**

Week One rental cost (Pair) -

#### COLOUR OPTIONS

- > Yellow
- > Light Blue
- > Green
- > Green Short

Week One rental cost -