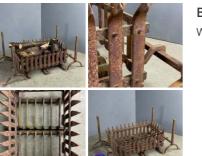

Week One rental cost (pair) -

**Rustic Wooden Shutters & Panels - RENTAL** ONLY Week One rental cost (set) -

£114.00 (£95.00 + VAT)

Week One rental cost (each) - Read More

Baronial Log Fire Basket - RENTAL ONLY