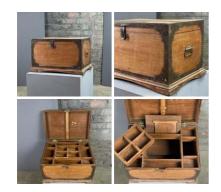

£66.00 (£55.00 + VAT)

Flicker Effect Hurricane Lanterns (x30 available) - RENTAL ONLY

Week one rental each -

 $\underset{(\texttt{£35.00 + VAT)}}{\pounds 42.00}$ 

Worn Multi Drawer Storage Box - RENTAL **ONLY** 

Week One rental cost -

£96.00 (£80.00 + VAT)

**Rusted Old Chest - RENTAL ONLY** 

£36.00 (£30.00 + VAT)

Week One rental cost -