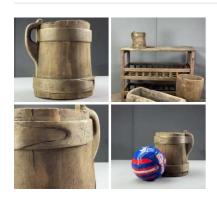

Week One rental cost (pair) -

£96.00 (£80.00 + VAT)

Large Wooden Tankard - RENTAL ONLY

Week One rental cost -

 $\underset{(\texttt{£30.00}\,+\,\texttt{VAT})}{\pounds 36.00}$ 

Craftsman's Wooden Workdesk - RENTAL ONLY