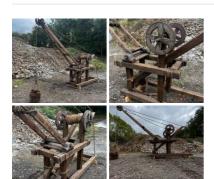

£21.60 (£18.00 + VAT)

Greenwood Lathe - RENTAL ONLY Week One rental cost (each) -

£108.00 (£90.00 + VAT)

Wheel Wrights Workshop - RENTAL ONLY Week One Rental -

£420.00 (£350.00 + VAT)

Mechanised Seed Spreader - RENTAL ONLY Week One rental cost (each) -