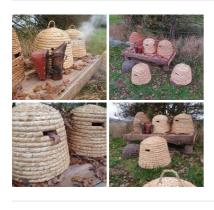

Willow Weavers Workshop - RENTAL ONLY Week One Rental -

£420.00 (£350.00 + VAT)

Straw Bee Skeps x6, Skep Table, Bee Skep Bases x2 and Bee Smoker - RENTAL ONLY Week One Rental -

£216.00 (£180.00 + VAT)

Double Animal Pen - x7 Chestnut Sheep Hurdles, Hay Net, Wooden Trough, Wooden Hay Fork, Thatched Shelter, Loose Straw (3 Sets Available) - RENTAL ONLY