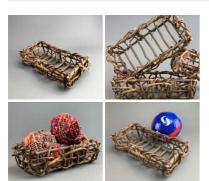

Rustic Fish Traps and Lobster Pot - RENTAL **ONLY** 

Week One rental cost (3 Baskets) -

£66.00 (£55.00 + VAT)

Old Wooden Square Bucket - RENTAL ONLY Week One rental cost -

£22.80 (£19.00 + VAT)