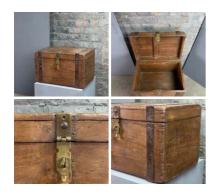

#### Solid Copper Pan Set (x7) - RENTAL ONLY

Week One rental cost (7 items)-

£48.00 (£40.00 + VAT)

Metal Clad Rolling Strong Box - RENTAL ONLY

Week One rental cost -

£240.00 (£200.00 + VAT)

Simple Wooden Benches - RENTAL ONLY