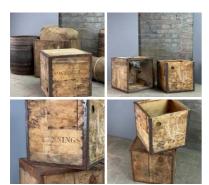

£66.00 (£55.00 + VAT)

Flicker Effect Hurricane Lanterns (x30 available) - RENTAL ONLY

Week one rental each -

 $\underset{(\texttt{£35.00 + VAT)}}{\pounds 42.00}$ 

Worn Multi Drawer Storage Box - RENTAL **ONLY** 

Week One rental cost -

£96.00 (£80.00 + VAT)

**Rusted Old Chest - RENTAL ONLY** 

£36.00 (£30.00 + VAT)

Week One rental cost -