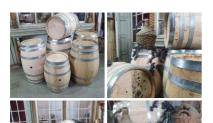

#### Clean New Sherry Barrels Craftsman Made -**RENTAL ONLY**

Rental, Week one (per Barrel)-

£30.00 (£25.00 + VAT)

- > Small
- > Medium
- > Large

#### Small Vintage Barrel - RENTAL ONLY

Week One rental cost - (per item)

£72.00

#### Vintage Barrels - RENTAL ONLY

Week One rental cost -

£78.00 (£65.00 + VAT)