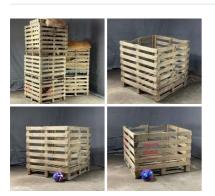

# Wooden Drying Racks (8 available) - RENTAL

Week One Rental Cost (each) -

£14.40 (£12.00 + VAT)

Blacksmiths Horseshoes - RENTAL ONLY Week One rental cost -

£78.00 (£65.00 + VAT)

Giant Half Whiskey Barrel - RENTAL ONLY

### Wooden Fruit Drying Racks (8 available) -**RENTAL ONLY**

£14.40 (£12.00 + VAT)

Week One Rental Cost (each) -