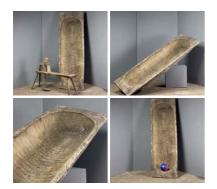

Rustic Fish Traps and Lobster Pot - RENTAL **ONLY** 

Week One rental cost (3 Baskets) -

£66.00 (£55.00 + VAT)

Old Wooden Square Bucket - RENTAL ONLY Week One rental cost -

£22.80 (£19.00 + VAT)