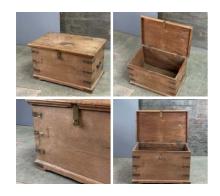

Week One rental cost -

£96.00 (£80.00 + VAT)

**Rusted Old Chest - RENTAL ONLY** 

£36.00 (£30.00 + VAT)

Week One rental cost -

#### Metal Bound Box - RENTAL ONLY

Week One rental cost -

£60.00 (£50.00 + VAT)