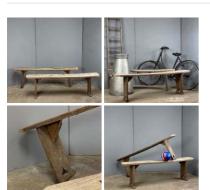

One rental cost -

£156.00 (£130.00 + VAT)



Rush Twine Plaiting Stump - RENTAL ONLY Week One Rental (Set) -

£240.00 (£200.00 + VAT)







# Pewter Drinking Vessel Collection (x5) - RENTAL

Week One rental cost (set of 5) -

 $\underset{(\text{£40.00 + VAT})}{\pounds 48.00}$ 



# Brass Bucket with Swing Handle - RENTAL

Week One rental cost -

£24.00 (£20.00 + VAT)



# Persian Copper Kettle - RENTAL ONLY

Week One rental cost -

£24.00 (£20.00 + VAT)



#### Solid Brass Jam Pans Set (x3) - RENTAL ONLY

Week One rental cost (3 items)-

 $\underset{(\text{£25.00 + VAT})}{\pounds30.00}$ 



#### Solid Copper Pan Set (x7) - RENTAL ONLY

Week One rental cost (7 items)-

£48.00 (£40.00 + VAT)





Metal Clad Rolling Strong Box - RENTAL ONLY

Week One rental cost -

£240.00 (£200.00 + VAT)



Simple Wooden Benches - RENTAL ONLY

Week One rental cost (pair) -

£96.00 (£80.00 + VAT)



Large Wooden Tankard - RENTAL ONLY

Week One rental cost -

 $\underset{(\texttt{£30.00}\,+\,\texttt{VAT})}{\pounds 36.00}$ 



Craftsman's Wooden Workdesk - RENTAL ONLY

Week One rental cost -

£360.00 (£300.00 + VAT)



Heavy Wooden Mortar - RENTAL ONLY

Week One Rental -

£120.00 (£100.00 + VAT)





Heavy Hand Carved Wooden Trough - RENTAL ONLY

Week One Rental -

£96.00 (£80.00 + VAT)



Heavy Farm Working Bench - RENTAL ONLY Week One Rental -

£96.00 (£80.00 + VAT)



Hay Manger Farmhouse Rack - RENTAL ONLY Week One Rental -

£240.00 (£200.00 + VAT)



£54.00 (£45.00 + VAT)



Willow Pattern China Collection - RENTAL **ONLY** 

Week One rental cost (Set of 13) -



## Agricultural Post Teno