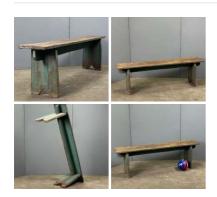

#### Solid Copper Pan Set (x7) - RENTAL ONLY

Week One rental cost (7 items)-

£48.00 (£40.00 + VAT)

Metal Clad Rolling Strong Box - RENTAL ONLY

Week One rental cost -

£240.00 (£200.00 + VAT)

Simple Wooden Benches - RENTAL ONLY

Week One rental cost (pair) -

£96.00 (£80.00 + VAT)

Large Wooden Tankard - RENTAL ONLY

Week One rental cost -

 $\underset{(\texttt{£30.00}\,+\,\texttt{VAT})}{\pounds 36.00}$ 

Craftsman's Wooden Workdesk - RENTAL ONLY