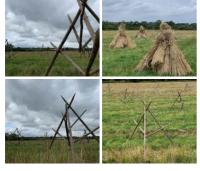

£10.80 (£9.00 + VAT)

Week One Rental (each) -

Fish Platters, Vintage Woven Willow with Patina (17 available) - RENTAL ONLY

Week One Rental (each) -

£19.20 (£16.00 + VAT)

Straw Stooks - RENTAL ONLY Week One Rental -