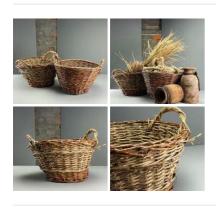

£76.80 (£64.00 + VAT)

Banded Willow Basket (15 available) - RENTAL **ONLY** 

Week One Rental (each) -

£22.80 (£19.00 + VAT)

Seige Ladders, 14 feet long (17 available) -**RENTAL ONLY** 

Week One rental cost (Per Ladder) -

Week One Rental -

£300.00 (£250.00 + VAT)

Woven Wicker Wrapped Bottles - RENTAL **ONLY** 

Week One Rental (each) -

£14.40 (£12.00 + VAT)

Stook Frames - RENTAL ONLY Week One Rental -

£26.40 (£22.00 + VAT)

Market Day Vintage Baskets approx. 30 - 70 cm long - RENTAL ONLY