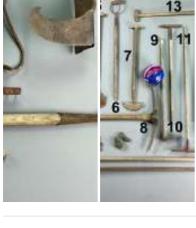

#### PRODUCT OPTIONS

- > 1 scottish Turf Cutting Tool
- > 2 Scottish Turf Cutting Tool
- > 3 Garden Hoe
- > 4 Edging Tool
- > 5 Slim Spade
- > 6 Edging Tool
- > 7 Edging Tool
- > 8 Pick
- > 9 Trench Pick
- > 10 Slim Soil Rake
- > 11 Soil Rake
- > 12 Digging Hoe
- > 13 Garden Spade
- > 14 Long Handle Dibber
- > 15 Long Handle Hoe
- > 16 Tilling Tool