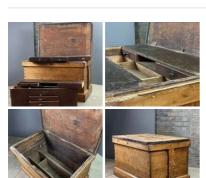

Week One rental cost -

£96.00 (£80.00 + VAT)

**Rusted Old Chest - RENTAL ONLY** 

£36.00 (£30.00 + VAT)

Week One rental cost -