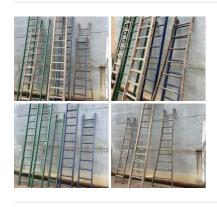

### Wooden Ladders - RENTAL ONLY

£60.00 (£50.00 + VAT)

Week One rental cost (Per Ladder) -