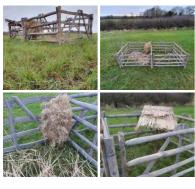

Willow Weavers Workshop - RENTAL ONLY Week One Rental -

£420.00 (£350.00 + VAT)

Straw Bee Skeps x6, Skep Table, Bee Skep Bases x2 and Bee Smoker - RENTAL ONLY Week One Rental -

£216.00 (£180.00 + VAT)

Double Animal Pen - x7 Chestnut Sheep Hurdles, Hay Net, Wooden Trough, Wooden Hay Fork, Thatched Shelter, Loose Straw (3 Sets Available) - RENTAL ONLY

Week One Rental -

£300.00 (£250.00 + VAT)

Woven Wicker Wrapped Bottles - RENTAL **ONLY** 

Week One Rental (each) -

£14.40 (£12.00 + VAT)

Stook Frames - RENTAL ONLY Week One Rental -

£26.40 (£22.00 + VAT)

Market Day Vintage Baskets approx. 30 - 70 cm long - RENTAL ONLY