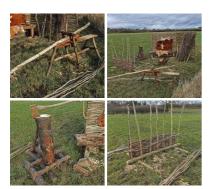

### Vintage Wooden Troughs (x18 available) -**RENTAL ONLY**

Week One Rental - per trough

£22.80 (£19.00 + VAT)

Week One Rental (each) -

Greenwood Workshop - RENTAL ONLY

Week One Rental -

£420.00(£350.00 + VAT)