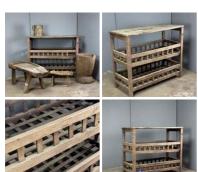

# Wooden Drying Racks (8 available) - RENTAL

Week One Rental Cost (each) -

£14.40 (£12.00 + VAT)

Blacksmiths Horseshoes - RENTAL ONLY Week One rental cost -

£78.00 (£65.00 + VAT)

Giant Half Whiskey Barrel - RENTAL ONLY

### Wooden Fruit Drying Racks (8 available) -**RENTAL ONLY**

£14.40 (£12.00 + VAT)

Week One Rental Cost (each) -