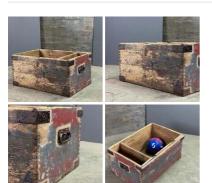

#### Metal Bound Box - RENTAL ONLY

Week One rental cost -

£60.00 (£50.00 + VAT)

#### **Craftsmans Toolbox - RENTAL ONLY**

Week One rental cost -

£60.00 (£50.00 + VAT)

Fish Trap, Hand Woven Willow - RENTAL ONLY

Week One Rental (each) -

£22.80 (£19.00 + VAT)