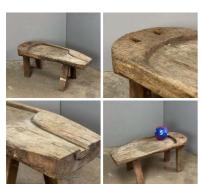

£96.00 (£80.00 + VAT)

Strip Wood Basket - RENTAL ONLY Week One rental cost -

£30.00 (£25.00 + VAT)

Low Rustic Table - RENTAL ONLY

£78.00 (£65.00 + VAT) Week One rental cost -