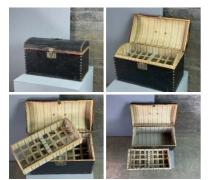

£66.00 (£55.00 + VAT)

Flicker Effect Hurricane Lanterns (x30 available) - RENTAL ONLY

Week one rental each -

 $\underset{(\texttt{£35.00 + VAT)}}{\pounds 42.00}$ 

Worn Multi Drawer Storage Box - RENTAL **ONLY** 

Week One rental cost -

£96.00 (£80.00 + VAT)

**Rusted Old Chest - RENTAL ONLY** 

£36.00 (£30.00 + VAT)

Week One rental cost -