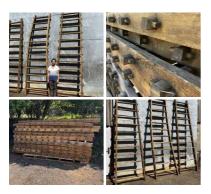

£76.80 (£64.00 + VAT)

Banded Willow Basket (15 available) - RENTAL **ONLY** 

Week One Rental (each) -

£22.80 (£19.00 + VAT)

Seige Ladders, 14 feet long (17 available) -**RENTAL ONLY** 

Week One rental cost (Per Ladder) -