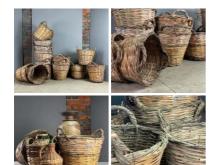

£76.80 (£64.00 + VAT)

Banded Willow Basket (15 available) - RENTAL **ONLY** 

Week One Rental (each) -

£22.80 (£19.00 + VAT)

Seige Ladders, 14 feet long (17 available) -**RENTAL ONLY** 

Week One rental cost (Per Ladder) -