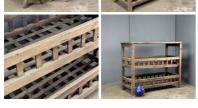

# Wooden Drying Racks (8 available) - RENTAL

Week One Rental Cost (each) -

£14.40 (£12.00 + VAT)

Blacksmiths Horseshoes - RENTAL ONLY Week One rental cost -

£78.00 (£65.00 + VAT)

Giant Half Whiskey Barrel - RENTAL ONLY

### Wooden Fruit Drying Racks (8 available) -**RENTAL ONLY**

£14.40 (£12.00 + VAT)

Week One Rental Cost (each) -