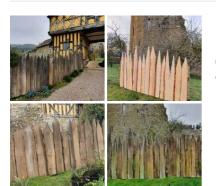

# Cast Iron Bread Oven - RENTAL ONLY

Week One rental cost -

£60.00 (£50.00 + VAT)

Medieval Fencing Panel, approx. 4'6" (1.4 m) high, 6' (1.8 m) wide. Craftsman made and aged (50 available) - RENTAL ONLY

Week one Rental (per 6 foot panel)