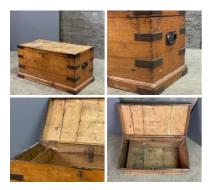

£31.20 (£26.00 + VAT)

Bar Brawl Jugs - RENTAL ONLY Week One rental cost (pair) -

£78.00 (£65.00 + VAT)

**Brass Bound Wooden Chest - RENTAL ONLY** Week One rental cost (each) -

£60.00 (£50.00 + VAT)

**Topless Tool Box - RENTAL ONLY** Week One rental cost (each) -

£60.00 (£50.00 + VAT)

Clothes Trunk - RENTAL ONLY
Week One rental cost (each) -

 $\underset{(\text{£50.00 + VAT})}{\pounds 60.00}$ 

Brass Bound Trunk - RENTAL ONLY Week One rental cost -

£96.00 (£80.00 + VAT)