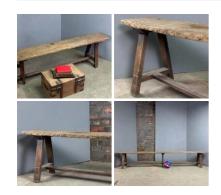

Week One rental cost -

£360.00 (£300.00 + VAT)

Heavy Wooden Mortar - RENTAL ONLY

Week One Rental -

£120.00 (£100.00 + VAT)

Heavy Hand Carved Wooden Trough - RENTAL ONLY

Week One Rental -

£96.00 (£80.00 + VAT)