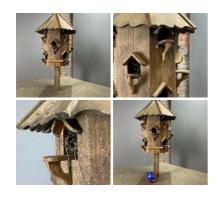

£18.00 (£15.00 + VAT)

Wooden Mortar/ Grinder - RENTAL ONLY Week One rental cost -

£132.00 (£110.00 + VAT)

Rustic Wooden Dove Cote - RENTAL ONLY Week One rental cost -

£114.00 (£95.00 + VAT)