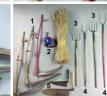

#### Straw Harvesting Tools - RENTAL ONLY

Week One rental cost (each) -

£13.20

#### PRODUCT OPTIONS

- > Scythe
- > Hand Sycthe
- > Four-tine Hay Fork
- > Pitch Fork
- > Hay Knife

£9.60 (£8.00 + VAT)