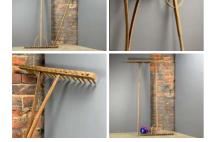

## Vintage Scottish Peat Cutters - RENTAL ONLY Week One rental cost (Pair) -

£36.00 (£30.00 + VAT)

 $\underset{(\texttt{£20.00 + VAT)}}{\pounds 24.00}$ 

Traditional Wooden Rake - RENTAL ONLY Week One rental cost (each) -