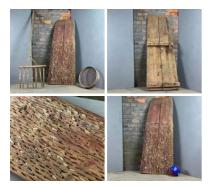

Arched Wooden Door with Studs - RENTAL **ONLY** 

Week One rental cost -

 $\underset{(\text{£50.00 + VAT})}{\pounds 60.00}$ 

Carved Wooden Panel Door - RENTAL ONLY Week One rental cost -

£156.00 (£130.00 + VAT)