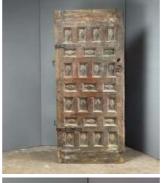

Week One rental cost (each) -

£54.00 (£45.00 + VAT)

Large Hand Carved Trough - RENTAL ONLY Week One Rental -

£180.00 (£150.00 + VAT)

Diamond Panel Carved Door - RENTAL ONLY Week One rental cost -

£156.00 (£130.00 + VAT)

Arched Wooden Door with Studs - RENTAL **ONLY** 

Week One rental cost -

 $\underset{(\text{£50.00 + VAT})}{\pounds 60.00}$ 

Carved Wooden Panel Door - RENTAL ONLY Week One rental cost -

£156.00 (£130.00 + VAT)