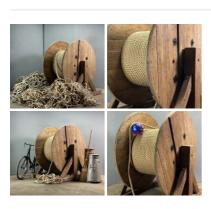

# Wooden Rope Spool - RENTAL ONLY

Week One Rental -

£108.00

Large Wooden Flasks - RENTAL ONLY Week One rental cost (each) -

£24.00 (£20.00 + VAT)

**Rustic Produce Baskets - RENTAL ONLY** Week One Rental (pair) -