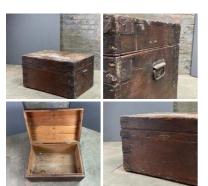

Week One rental cost -

£96.00 (£80.00 + VAT)

**Rusted Old Chest - RENTAL ONLY** 

£36.00 (£30.00 + VAT)

Week One rental cost -