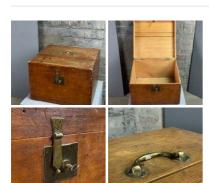

£60.00 (£50.00 + VAT)

Triple Lock Box - RENTAL ONLY Week One rental cost (each) -

 $\underset{(\text{£50.00 + VAT})}{\text{£60.00}}$ 

Inlaid Brass Box - RENTAL ONLY Week One rental cost -

£60.00 (£50.00 + VAT)

**Banded Wooden Box - RENTAL ONLY** Week One rental cost (each) -

£60.00 (£50.00 + VAT)

Aged Wooden Trug (2 available) - RENTAL ONLY Week One rental cost (each) -

£14.40 (£12.00 + VAT)

Shire Horse Mounting Block (2 available) -**RENTAL ONLY** 