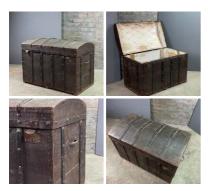

£78.00 (£65.00 + VAT)

Steel Reinforced Chest - RENTAL ONLY Week One rental cost -

 $\underset{(\text{£80.00 + VAT})}{\text{£96.00}}$ 

Wood and Brass Box - RENTAL ONLY Week One rental cost (each) -

£60.00 (£50.00 + VAT)

Leather Trunk - RENTAL ONLY Week One rental cost -

£96.00 (£80.00 + VAT)

Puzzle Chest - RENTAL ONLY

Week One rental cost -

£60.00 (£50.00 + VAT)

**Rustic Studded Trunk - RENTAL ONLY** 

Week One rental cost -