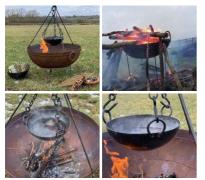

#### Artisan Made Iron Fire Bowls - RENTAL ONLY

Week One rental cost (each) - Read More

£300.00 (£250.00 + VAT)