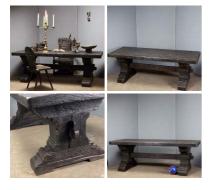

Week One rental cost -

Antique Carved Oak Buffet - RENTAL ONLY

Dark Oak Settle Bench - RENTAL ONLY Week One rental cost -

£336.00 (£280.00 + VAT)

£480.00 (£400.00 + VAT)

Medieval Feasting Table - RENTAL ONLY Week One rental cost -

# Craftsman's Wooden Workdesk - RENTAL ONLY

| Heavy Wooden Mortar - RENTAL ONLY |  |
|-----------------------------------|--|
| Week One Rental -                 |  |

Three Seat Box Settle Bench - RENTAL ONLY Week One rental cost -