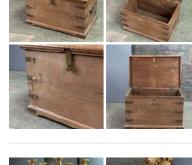

Handmade Storage Bench - RENTAL ONLY Week One rental cost -

|   | Rusted Old Chest - RENTAL ONL |  |
|---|-------------------------------|--|
| A | Week One rental cost -        |  |

|                   | <b>Metal Bound Box - RENTAL ONLY</b><br>Week One rental cost - | £60.00<br>(£50.00 + VAT) |
|-------------------|----------------------------------------------------------------|--------------------------|
| re Coll John Some |                                                                |                          |