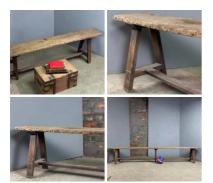

# Craftsman's Wooden Workdesk - RENTAL ONLY

| Heavy Wooden Mortar - RENTAL ONLY |  |
|-----------------------------------|--|
| Week One Rental -                 |  |

Three Seat Box Settle Bench - RENTAL ONLY Week One rental cost -