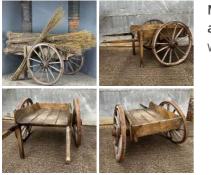

| Banded Willow Basket (15 available) - RENTAL<br>ONLY<br>Week One Rental (each) -                   | £22.80<br>(£19.00 + VAT)  |
|----------------------------------------------------------------------------------------------------|---------------------------|
| Seige Ladders, 14 feet long (17 available) -<br>RENTAL ONLY<br>Week One rental cost (Per Ladder) - | £60.00<br>(£50.00 + VAT)  |
| Painted Hand Cart (1 available) - RENTAL ONLY<br>Week One Rental (each) -                          | £114.00<br>(£95.00 + VAT) |
| Gardeners Barrow (1 available) - RENTAL<br>ONLY<br>Week One Rental (each) -                        | £66.00<br>(£55.00 + VAT)  |

Navies Barrow (8 available) - RENTAL ONLY Week One Rental (each) -

£54.00 (£45.00 + VAT)

Sturdy Market Traders/ Merchants Barrow (2 available) - RENTAL ONLY Week One Rental (each) -

£66.00 (£55.00 + VAT)