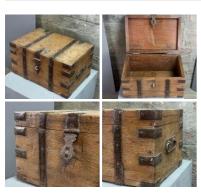

Handmade Storage Bench - RENTAL ONLY Week One rental cost -

|   | Rusted Old Chest - RENTAL ONL |  |
|---|-------------------------------|--|
| A | Week One rental cost -        |  |

|                   | <b>Metal Bound Box - RENTAL ONLY</b><br>Week One rental cost - | £60.00<br>(£50.00 + VAT) |
|-------------------|----------------------------------------------------------------|--------------------------|
| re Coll John Some |                                                                |                          |