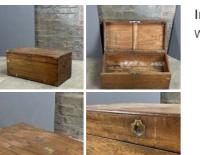

Medieval Blacksmith Made Stand - RENTAL ONLY Week One rental cost -

Period Oak Cupboard - RENTAL ONLY Week One rental cost -

£240.00 (£200.00 + VAT)

£300.00 (£250.00 + VAT)

Period Oak Storage Chest - RENTAL ONLY Week One rental cost -