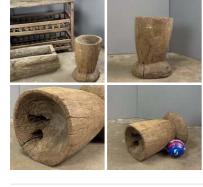

# Craftsman's Wooden Workdesk - RENTAL ONLY

| Heavy Wooden Mortar - RENTAL ONLY |  |
|-----------------------------------|--|
| Week One Rental -                 |  |

Three Seat Box Settle Bench - RENTAL ONLY Week One rental cost -