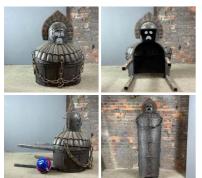

£132.00 (£110.00 + VAT)

£60.00

(£50.00 + VAT)

Simple Kitchen Dresser - RENTAL ONLY Week One rental cost -

Iron Maidens - RENTAL ONLY Week One rental cost per piece

| Suit of Armour (5 available) - RENTAL ONLY<br>Week One rental cost (Each) - | £180.00<br>(£150.00 + VAT) |
|-----------------------------------------------------------------------------|----------------------------|
| Traditional Wooden Rake - RENTAL ONLY<br>Week One rental cost (each) -      | £24.00<br>(£20.00 + VAT)   |
| Aged Iron Wine Rack - RENTAL ONLY<br>Week One rental cost -                 | £60.00<br>(£50.00 + VAT)   |
| Rustic Storage/ Tool Box - RENTAL ONLY<br>Week One rental cost -            | £60.00<br>(£50.00 + VAT)   |