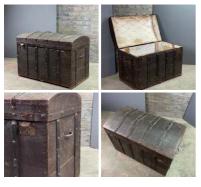

| Craftsmans Work Chest - RENTAL ONLY |
|-------------------------------------|
| Week One rental cost -              |

**Rustic Bench - RENTAL ONLY** Week One Rental (each) -

£78.00 (£65.00 + VAT)

Vintage Wooden Chest - RENTAL ONLY Week One rental cost -