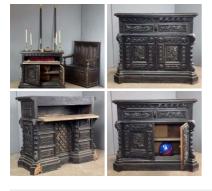

£300.00 (£250.00 + VAT)

Heavily Carved Sideboard with Figures -**RENTAL ONLY** Week One rental cost -

Highly Carved Cherub Console Table - RENTAL ONLY Week One rental cost -

Antique Carved Oak Box Settle - RENTAL ONLY Week One rental cost -

Antique Carved sideboard on Pillars - RENTAL ONLY Week One rental cost -

£420.00 (£350.00 + VAT)

Wrought Iron Alter Candle Stands.(pair) -**RENTAL ONLY** Week One rental cost (pair) -

£96.00 (£80.00 + VAT)