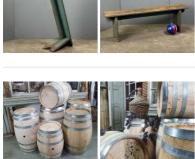

# £78.00 (£65.00 + VAT)

Clean New Sherry Barrels Craftsman Made -**RENTAL ONLY** 

Rental, Week one (per Barrel)-