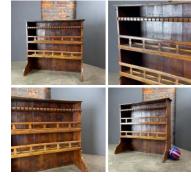

Medieval Blacksmith Made Stand - RENTAL ONLY Week One rental cost -

Period Oak Cupboard - RENTAL ONLY Week One rental cost -

£240.00 (£200.00 + VAT)

£300.00 (£250.00 + VAT)

Period Oak Storage Chest - RENTAL ONLY Week One rental cost -