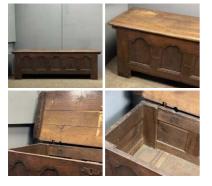

Medieval Blacksmith Made Stand - RENTAL ONLY Week One rental cost -

Period Oak Cupboard - RENTAL ONLY Week One rental cost -

£240.00 (£200.00 + VAT)

£300.00 (£250.00 + VAT)

Period Oak Storage Chest - RENTAL ONLY Week One rental cost -