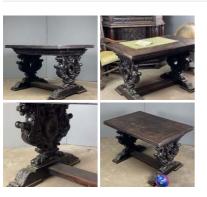

# Rental, Week one (per Barrel)-

Giant Half Whiskey Barrel - RENTAL ONLY

Wooden Hoist - RENTAL ONLY Week One Rental -

£30.00 (£25.00 + VAT)

£90.00 (£75.00 + VAT)

| Carved Oak Draw-Leaf Table - RENTAL ONLY |
|------------------------------------------|
| Week One rental cost -                   |

£300.00 (£250.00 + VAT)

Heavily Carved Sideboard with Figures -**RENTAL ONLY** Week One rental cost -

Highly Carved Cherub Console Table - RENTAL ONLY Week One rental cost -

Antique Carved Oak Box Settle - RENTAL ONLY Week One rental cost -