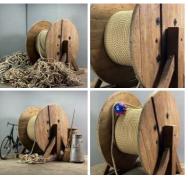

#### Wooden Rope Spool - RENTAL ONLY Week One Rental -

£108.00 (£90.00 + VAT)

Large Wooden Flasks - RENTAL ONLY

Week One rental cost (each) -

Vintage Woven Smalls - RENTAL ONLY Week One Rental (Set of 4) -