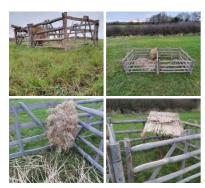

Medieval Flag/Banner Stands x18, 15' and 13' tall, free standing - RENTAL ONLY Week One Rental -

Double Animal Pen - x7 Chestnut Sheep Hurdles, Hay Net, Wooden Trough, Wooden Hay Fork, Thatched Shelter, Loose Straw (3 Sets Available) - RENTAL ONLY Week One Rental -