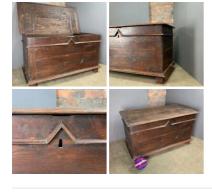

Medieval Blacksmith Made Stand - RENTAL ONLY Week One rental cost -

Period Oak Cupboard - RENTAL ONLY Week One rental cost -

£240.00 (£200.00 + VAT)

£300.00 (£250.00 + VAT)

Period Oak Storage Chest - RENTAL ONLY Week One rental cost -