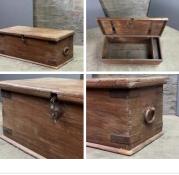

Medieval Blacksmith Made Stand - RENTAL ONLY Week One rental cost -

Period Oak Cupboard - RENTAL ONLY Week One rental cost -

£240.00 (£200.00 + VAT)

£300.00 (£250.00 + VAT)

Period Oak Storage Chest - RENTAL ONLY Week One rental cost -