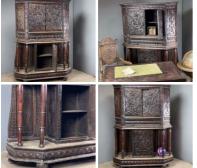

**Carved Baronial Tables Pair - RENTAL ONLY** Week One rental cost each -

£240.00 (£200.00 + VAT)

Carved Ornate Double Sided Cupboard -**RENTAL ONLY** Week One rental cost -

£180.00 (£150.00 + VAT)

**Gothic Curiosity Cabinet - RENTAL ONLY** Week One rental cost -