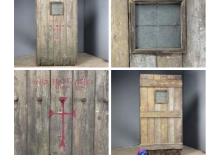

## Wooden Door with Leaded Window - RENTAL ONLY

Week One rental cost -

£60.00

(£50.00 + VAT)

 $\underset{(\texttt{£150.00 + VAT})}{\texttt{£150.00 + VAT}}$ 

**Rush Twine Plaiting Stump - RENTAL ONLY** Week One Rental (Set) -

£240.00 (£200.00 + VAT)

Timber Prison Door with Three Bar Window -Week One rental cost -