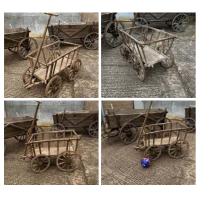

Navies Barrow (8 available) - RENTAL ONLY Week One Rental (each) -

£54.00 (£45.00 + VAT)

Sturdy Market Traders/ Merchants Barrow (2 available) - RENTAL ONLY Week One Rental (each) -

£66.00 (£55.00 + VAT)

### Villagers Hand Cart (2 available) - RENTAL ONLY Week One Rental (each) -

**Market Traders/ Merchants Barrow** (2 available) - RENTAL ONLY Week One Rental (each) -

£66.00 (£55.00 + VAT)

Vintage Cart Wheels (20 available) - RENTAL ONLY Week One Rental (each) -

Knife Grinders Cart - RENTAL ONLY Week One Rental (each) -

Market Traders/ Merchants Hand Cart (4 available) - RENTAL ONLY Week One Rental (each) -

£180.00 (£150.00 + VAT)

Flaming Vine Ball Torches - RENTAL ONLY Week One rental cost - Read More