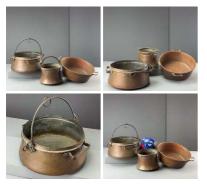

Ornate Altar Candle Sticks (pair) - RENTAL ONLY Week One rental cost (pair) -

Copper Cauldrons/ Pan Set (Set of 3) - RENTAL ONLY Week One rental cost (set) -

£36.00 (£30.00 + VAT)

Antique Dragon Chest/ Sideboard - RENTAL ONLY Week One rental cost -