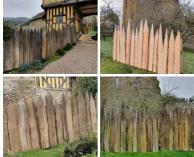

### Castle Chandelier, Blacksmith Made - RENTAL ONLY Week One rental cost -

£96.00 (£80.00 + VAT)

Cast Iron Bread Oven - RENTAL ONLY Week One rental cost -

Medieval Fencing Panel, approx. 4'6" (1.4 m) high, 6' (1.8 m) wide. Craftsman made and aged (50 available) - RENTAL ONLY Week one Rental (per 6 foot panel)