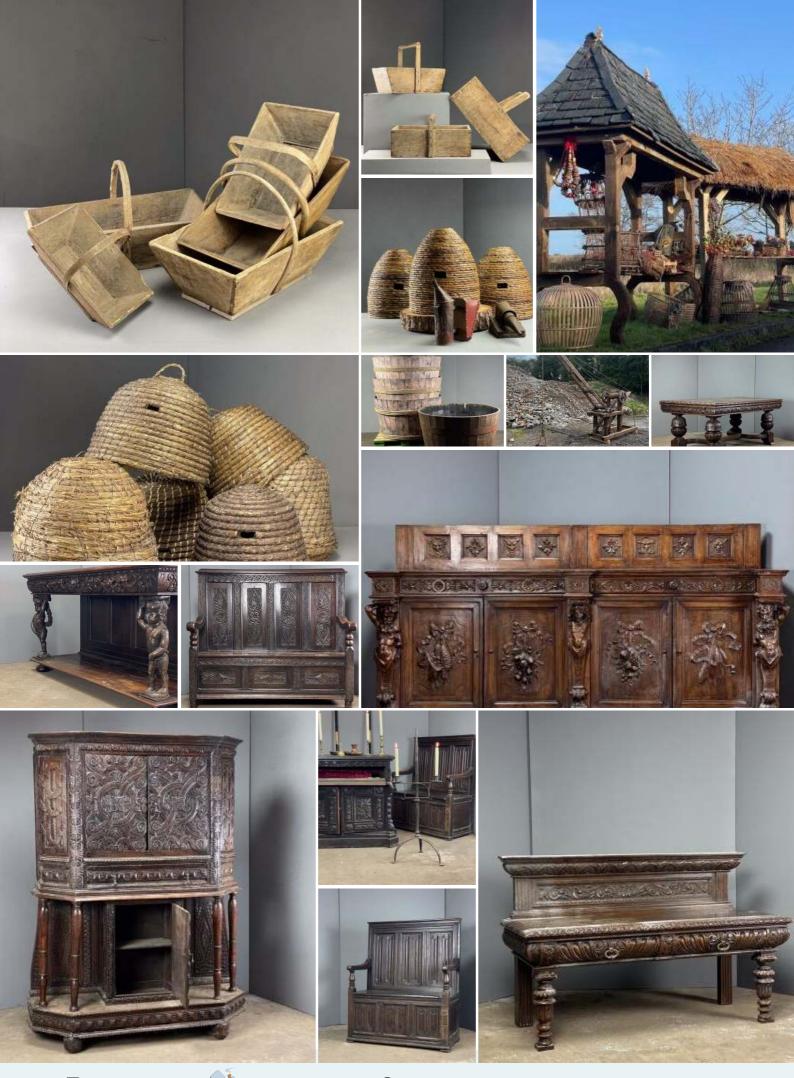

### Wooden Carry Basket (5 available) - RENTAL

ONLY Week One rental cost (each) -

Worn Wooden Trug (3 available) - RENTAL ONLY Week One rental cost (each) -

Market Stalls (x6 available) - RENTAL ONLY

£300.00 (£250.00 + VAT)