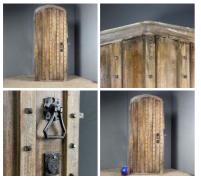

## Antique Carved Yorkshire Oak Chairs Set (x5) -**RENTAL ONLY**

Week One rental cost (set x5) -

£180.00 (£150.00 + VAT)

£114.00 (£95.00 + VAT)

| Diamond Panel Carved Door - RENTAL ONLY<br>Week One rental cost - | £156.00<br>(£130.00 + VAT) |
|-------------------------------------------------------------------|----------------------------|
|                                                                   |                            |

Arched Wooden Door with Studs - RENTAL ONLY Week One rental cost -

**Carved Wooden Panel Door - RENTAL ONLY** Week One rental cost -

£156.00 (£130.00 + VAT)

£60.00 (£50.00 + VAT)