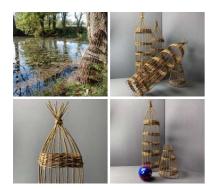

Woven Wicker Wrapped Bottles - RENTAL ONLY Week One Rental (each) -

£14.40 (£12.00 + VAT)

Market Day Vintage Baskets approx. 30 - 70 cm long - RENTAL ONLY Week One Rental (each) -

Medieval River Settlement – 2 x Coracles, 2 x Fish Traps, 1 x Eel Trap, Rustic Net and Rush Rope Hank - RENTAL ONLY Week One Rental -