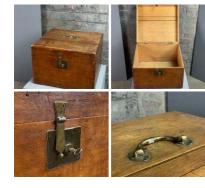

£60.00 (£50.00 + VAT)

Week One rental cost -

£60.00 (£50.00 + VAT)

Inlaid Brass Box - RENTAL ONLY

| Banded | Wooden | Box - | RENTAL |  |
|--------|--------|-------|--------|--|
| Danaca | wooucn | DOV   |        |  |

Week One rental cost (each) -

£60.00 (£50.00 + VAT)