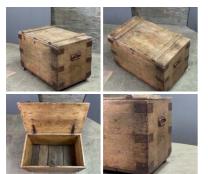

Handmade Storage Bench - RENTAL ONLY Week One rental cost -

|   | Rusted Old Chest - RENTAL ONL |  |
|---|-------------------------------|--|
| A | Week One rental cost -        |  |

|                   | <b>Metal Bound Box - RENTAL ONLY</b><br>Week One rental cost - | £60.00<br>(£50.00 + VAT) |
|-------------------|----------------------------------------------------------------|--------------------------|
| re Coll John Some |                                                                |                          |