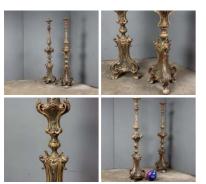

Ornate Altar Candle Sticks (pair) - RENTAL ONLY Week One rental cost (pair) -

Copper Cauldrons/ Pan Set (Set of 3) - RENTAL ONLY Week One rental cost (set) -

£36.00 (£30.00 + VAT)

Antique Dragon Chest/ Sideboard - RENTAL ONLY Week One rental cost -