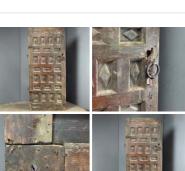

## Antique Carved Yorkshire Oak Chairs Set (x5) -**RENTAL ONLY**

Week One rental cost (set x5) -

£180.00 (£150.00 + VAT)

£114.00 (£95.00 + VAT)

| Diamond Panel Carved Door - RENTAL ONLY<br>Week One rental cost - | £156.00<br>(£130.00 + VAT) |
|-------------------------------------------------------------------|----------------------------|
|                                                                   |                            |

Arched Wooden Door with Studs - RENTAL ONLY Week One rental cost -

**Carved Wooden Panel Door - RENTAL ONLY** Week One rental cost -

£156.00 (£130.00 + VAT)

£60.00 (£50.00 + VAT)