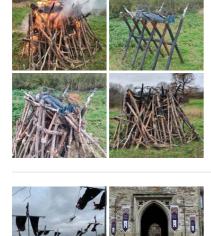

## Greenwood Workshop - RENTAL ONLY Week One Rental -

£420.00 (£350.00 + VAT)

Willow Weavers Workshop - RENTAL ONLY

Funeral Pyre, SP FX Rig, Including Single Corpse - RENTAL ONLY Week One Rental -

£180.00 (£150.00 + VAT)