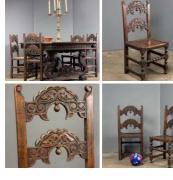

## Antique Carved Yorkshire Oak Chairs Set (x5) -**RENTAL ONLY**

Week One rental cost (set x5) -

£180.00 (£150.00 + VAT)

£114.00 (£95.00 + VAT)

| Diamond Panel Carved Door - RENTAL ONLY<br>Week One rental cost - | £156.00<br>(£130.00 + VAT) |
|-------------------------------------------------------------------|----------------------------|
|                                                                   |                            |