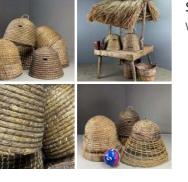

# Rental, Week one (per Barrel)-

Giant Half Whiskey Barrel - RENTAL ONLY

Wooden Hoist - RENTAL ONLY Week One Rental -

£30.00 (£25.00 + VAT)

£90.00 (£75.00 + VAT)

| Carved Oak Draw-Leaf Table - RENTAL ONLY |
|------------------------------------------|
| Week One rental cost -                   |