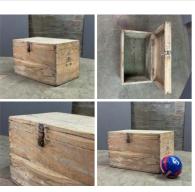

Handmade Storage Bench - RENTAL ONLY Week One rental cost -

|   | Rusted Old Chest - RENTAL ONL |  |
|---|-------------------------------|--|
| A | Week One rental cost -        |  |

|                   | <b>Metal Bound Box - RENTAL ONLY</b><br>Week One rental cost - | £60.00<br>(£50.00 + VAT) |
|-------------------|----------------------------------------------------------------|--------------------------|
| re Coll John Some |                                                                |                          |