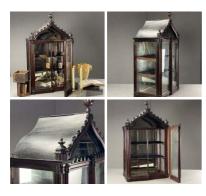

**Carved Baronial Tables Pair - RENTAL ONLY** Week One rental cost each -

£240.00 (£200.00 + VAT)

Carved Ornate Double Sided Cupboard -**RENTAL ONLY** Week One rental cost -

£180.00 (£150.00 + VAT)

**Gothic Curiosity Cabinet - RENTAL ONLY** Week One rental cost -