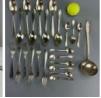

Week One rental cost -

£66.00 (£55.00 + VAT)

Mismatched Bone Cutlery (Sets) - RENTAL ONLY

Week One rental cost (per set) -

£30.00 (£25.00 + VAT)

SET OPTIONS

- > Set 1
- > Set 2
- > Set 3

# Mismatched Silver Cutlery (Sets) - RENTAL

£30.00

Week One rental cost (per set) -