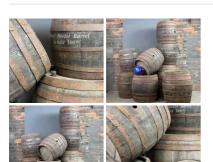

# Antique Boarded Wooden Bench - RENTAL ONLY

Week One rental cost -

£144.00 (£120.00 + VAT)

Small Vintage Barrel - RENTAL ONLY Week One rental cost - (per item)

£72.00 (£60.00 + VAT)

Vintage Barrels - RENTAL ONLY

Week One rental cost -

 $\underset{(\text{£65.00 + VAT})}{\pounds78.00}$ 

Tea Caddy Baskets - RENTAL ONLY Week One Rental -

COLOUR OPTIONS

> Tea Caddy Basket Brown

> Tea Caddy Basket Whitewash

£18.00 (£15.00 + VAT)