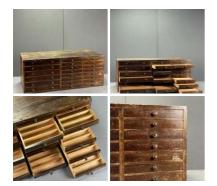

(each) -

£240.00 (£200.00 + VAT)



### Oriental Bamboo Bird Cage Rental, also available to Purchase in Products section -**RENTAL ONLY**

Week One rental cost (each) -

SIZE OPTIONS

- > Large
- > Small

£21.60 (£18.00 + VAT)







### Star Weave Bamboo Bird Cage Rental, also available to Purchase in Products section

Week One rental cost (each) -

£21.60

### STYLE OPTIONS

- > Dome Top
- > Flat Top





## Full Length Dressing Mirror - RENTAL ONLY

Week One rental cost -

£54.00 (£45.00 + VAT)



### Painted Rustic Bench - RENTAL ONLY

Week One rental cost (each) -

 $\underset{(\text{£65.00 + VAT})}{\pounds78.00}$ 



£210.00 (£175.00 + VAT)



### Painted Linen Cupboard - RENTAL ONLY

Week One rental cost -



## Pigeon Hole Storage - RENTAL ONLY

Week One rental cost -

£108.00





### Collectors Chest of Drawers - RENTAL ONLY

Week One rental cost -

£120.00 (£100.00 + VAT)



### Green Painted Wall Unit - RENTAL ONLY

Week One rental cost -

£300.00 (£250.00 + VAT)



### Clean New Sherry Barrels Craftsman Made -**RENTAL ONLY**

Rental, Week one (per Barrel)-

£30.00 (£25.00 + VAT)



### DIAMETER OPTIONS

- > Large
- > Medium
- > Small

 $\underset{(\texttt{£}120.00\,+\,\text{VAT})}{\textbf{£}144.00}$ 





Old Kneading Table - RENTAL ONLY

Week One rental cost -





## Campaign Tents - RENTAL ONLY

Week One Rental -

# £180.00

#### TENT STYLE OPTIONS

- > Campaign Tent 100
- > Campaign Tent 35
- > Campaign Tent 1307
- > Campaign Tent 25
- > Campaign Tent 52
- > Campaign Tent 15
- > Campaign Tent 4
- > Campaign Tent 2
- > Campaign Tent 53
- > Campaign Tent 13