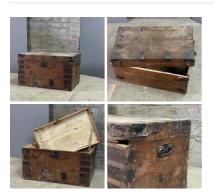

 $\underset{(\texttt{£}90.00\,+\,\text{VAT})}{\pounds 108.00}$ 

Leather Trunk - RENTAL ONLY Week One rental cost -

£96.00 (£80.00 + VAT)

Aged Broken Box - RENTAL ONLY Week One rental cost -

£36.00 (£30.00 + VAT)