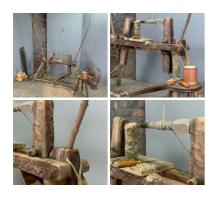

£54.00 (£45.00 + VAT)

Large Glazed Urns - RENTAL ONLY Week One rental cost (Each)-

£72.00 (£60.00 + VAT)

**Barrel Trolly - RENTAL ONLY** Week One rental cost -

£24.00 (£20.00 + VAT)

Vintage Fruit Press - RENTAL ONLY Week One rental cost (each) -

 $\underset{(\text{£}150.00 + \text{VAT})}{\pounds 180.00}$ 

Aged and Hand Carved Wooden Ladles (set) -**RENTAL ONLY** Week One rental cost (9 items) -

£42.00 (£35.00 + VAT)

Aged Rustic Jars (Set of 5) - RENTAL ONLY Week One rental cost (5 items) -