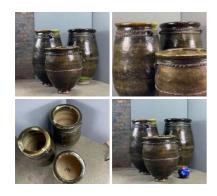

### Very Large Pottery Urn, Complete with Crate -**RENTAL ONLY**

Week One rental cost -

£144.00 (£120.00 + VAT)