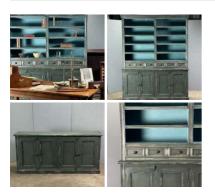

### Green Painted Wall Unit - RENTAL ONLY

Week One rental cost -

£300.00 (£250.00 + VAT)