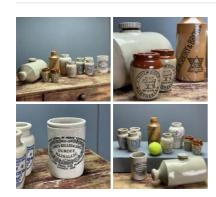

### Handmade Stoneware Jars - RENTAL ONLY

Week One rental cost (5 items) -

£30.00 (£25.00 + VAT)

Glazed Stoneware Jars - RENTAL ONLY Week One rental cost (10 items) -

£52.80 (£44.00 + VAT)

Glass Pharmacy Bottles - RENTAL ONLY

Week One rental cost (11 items) -

£52.80 (£44.00 + VAT)

Glass Vials - RENTAL ONLY Week One rental cost (7 items) - £28.80 (£24.00 + VAT)

**Embossed Coloured Bottles - RENTAL ONLY** Week One rental cost (12 items) -