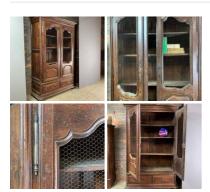

# Vintage Stripped Wooden Side Board - RENTAL

Week One rental cost -

£240.00 (£200.00 + VAT)

Farmhouse Wooden Chair - RENTAL ONLY

Week One rental cost -

£36.00 (£30.00 + VAT)

# Antique Curios Cabinet - RENTAL ONLY

Week One rental cost -

£240.00 (£200.00 + VAT)

Vintage Stripped Wooden Dresser - RENTAL

**ONLY** 

Week One rental cost -

£180.00 (£150.00 + VAT)

Week One rental cost -