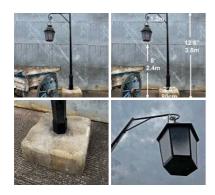

### 1800's Street Lamps (5 available) - RENTAL ONLY

Week One rental cost (each) -

£300.00 (£250.00 + VAT)