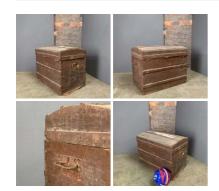

## Craftsmans Work Chest - RENTAL ONLY

Week One rental cost -

£96.00 (£80.00 + VAT)

**Rustic Bench - RENTAL ONLY** 

 $\underset{(\text{£65.00 + VAT})}{\pounds78.00}$ 

Week One Rental (each) -

Banded Willow Basket (15 available) - RENTAL **ONLY** Week One Rental (each) -