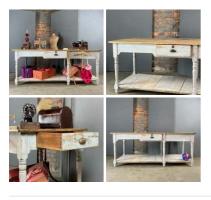

Rustic Pine Painted Counter - RENTAL ONLY Week One rental cost -

£60.00 (£50.00 + VAT)

# Rustic Wooden Counter with Ceramic Sink -**RENTAL ONLY**

Week One rental cost -

£180.00 (£150.00 + VAT)