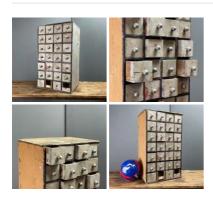

Rustic Pine Painted Counter - RENTAL ONLY Week One rental cost -

£60.00 (£50.00 + VAT)





# Rustic Wooden Counter with Ceramic Sink -**RENTAL ONLY**

Week One rental cost -

£180.00 (£150.00 + VAT)



# Vintage Wooden Counter - RENTAL ONLY

Week One rental cost -

£240.00 (£200.00 + VAT)



# Antique Oak Wooden Counter - RENTAL ONLY

Week One rental cost -

£300.00 (£250.00 + VAT)



#### Painted Wooden Counter - RENTAL ONLY

Week One rental cost -

 $\underset{(\text{£}100.00 + \text{VAT})}{\pounds120.00}$ 



# Vintage Stripped Wooden Writing Chest -**RENTAL ONLY**

Week One rental cost -

£96.00 (£80.00 + VAT)





Aged Wooden Domed Chest - RENTAL ONLY Week One rental cost -

£96.00 (£80.00 + VAT)



Alpine Painted Chest - RENTAL ONLY Week One rental cost -

£96.00 (£80.00 + VAT)



Rustic Multi Drawer Cabinet - RENTAL ONLY Week One rental cost -

 $\underset{(\text{£50.00 + VAT})}{\pounds 60.00}$ 



Distressed 7 Drawer Cabinet - RENTAL ONLY Week One rental cost -

£36.00 (£30.00 + VAT)



Antique Multi Drawer Unit - RENTAL ONLY Week One rental cost -

£36.00 (£30.00 + VAT)



# Vintage Stripped Wooden Side Board - RENTAL

Week One rental cost -

£240.00 (£200.00 + VAT)





Farmhouse Wooden Chair - RENTAL ONLY

Week One rental cost -

£36.00 (£30.00 + VAT)



# Antique Curios Cabinet - RENTAL ONLY

Week One rental cost -

£240.00 (£200.00 + VAT)



Vintage Stripped Wooden Dresser - RENTAL

**ONLY** 

Week One rental cost -

£180.00 (£150.00 + VAT)





Week One rental cost -

£96.00 (£80.00 + VAT)





# Antique Boarded Wooden Bench - RENTAL ONLY

Week One rental