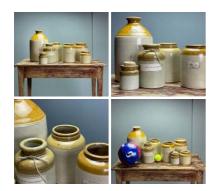

£54.00 (£45.00 + VAT)

Large Glazed Urns - RENTAL ONLY Week One rental cost (Each)-

£72.00 (£60.00 + VAT)

**Barrel Trolly - RENTAL ONLY** Week One rental cost -

£24.00 (£20.00 + VAT)

Vintage Fruit Press - RENTAL ONLY Week One rental cost (each) -