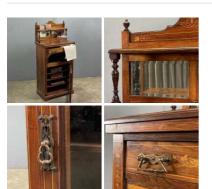

# Vintage Stripped Wooden Side Board - RENTAL

Week One rental cost -

£240.00 (£200.00 + VAT)

Farmhouse Wooden Chair - RENTAL ONLY

Week One rental cost -

£36.00 (£30.00 + VAT)

# Antique Curios Cabinet - RENTAL ONLY

Week One rental cost -

£240.00 (£200.00 + VAT)

Vintage Stripped Wooden Dresser - RENTAL

**ONLY** 

Week One rental cost -

£180.00 (£150.00 + VAT)

Week One rental cost -