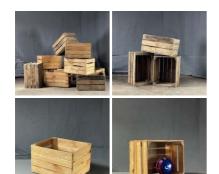

## Vintage Wooden Storage Crates - RENTAL ONLY Week One rental cost (each) -

£9.60 (£8.00 + VAT)

Floral Dressing Table Set - RENTAL ONLY Week One rental cost -

£18.00 (£15.00 + VAT)

Vintage Vanity Set - RENTAL ONLY Week One rental cost -

£18.00 (£15.00 + VAT)

Traditional Weighing Scales - RENTAL ONLY Week One rental cost -

£54.00 (£45.00 + VAT)

Vintage Fruit and Vegetable Crates (216 available) - RENTAL ONLY

Week One rental cost (each) -

£9.60 (£8.00 + VAT)