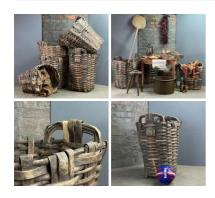

### Aged Bamboo Basket Collection - RENTAL ONLY

Week One Rental Cost (3 items) -

£36.00 (£30.00 + VAT)

### Bamboo Platter/ Basket, hand woven (9 available) - RENTAL ONLY

Week One Rental (each) -

£9.60 (£8.00 + VAT)

### Bamboo Household Basket Collection (Set of 7) - RENTAL ONLY

Week One Rental Cost (7 items) -

£84.00 (£70.00 + VAT)