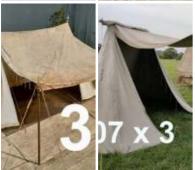

## Campaign Tents - RENTAL ONLY

Week One Rental -

# £180.00

#### TENT STYLE OPTIONS

- > Campaign Tent 100
- > Campaign Tent 35
- > Campaign Tent 1307
- > Campaign Tent 25
- > Campaign Tent 52
- > Campaign Tent 15
- > Campaign Tent 4
- > Campaign Tent 2
- > Campaign Tent 53
- > Campaign Tent 13