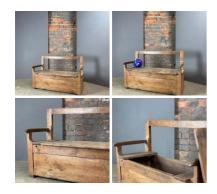

### Painted Rustic Bench - RENTAL ONLY

Week One rental cost (each) -

 $\underset{(\text{£65.00 + VAT})}{\pounds78.00}$ 

£210.00 (£175.00 + VAT)