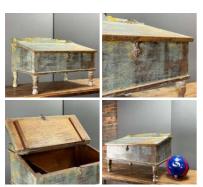

### Craftsmans Toolbox - RENTAL ONLY

Week One rental cost -

£60.00 (£50.00 + VAT)