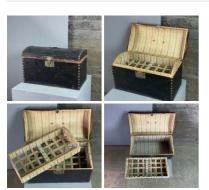

### Craftsmans Toolbox - RENTAL ONLY

Week One rental cost -

£60.00 (£50.00 + VAT)