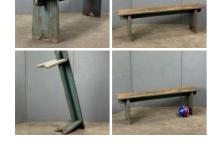

### Painted Rustic Bench - RENTAL ONLY

Week One rental cost (each) -

 $\underset{(\text{£65.00 + VAT})}{\pounds78.00}$ 

£210.00 (£175.00 + VAT)