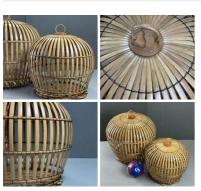

### Oriental Bamboo Bird Cage Rental, also available to Purchase in Products section -**RENTAL ONLY**

Week One rental cost (each) -

SIZE OPTIONS

- > Large
- > Small

£21.60 (£18.00 + VAT)

### Star Weave Bamboo Bird Cage Rental, also available to Purchase in Products section

Week One rental cost (each) -

£21.60

### STYLE OPTIONS

- > Dome Top
- > Flat Top