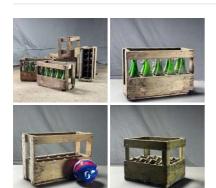

## Rustic Bottle Crates and Bottles - RENTAL ONLY

Week One rental cost (7 crates with bottles) -

£76.80 (£64.00 + VAT)