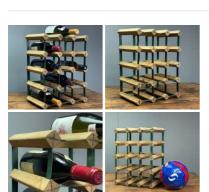

Counter Top Wine Rack - RENTAL ONLY Week One rental cost -

£12.00 (£10.00 + VAT)

Clip Top Green Glass Jars - RENTAL ONLY

£36.00 (£30.00 + VAT)

Week One rental cost (set x9) -

Ceramic Ravello Pot and Brown Jar - RENTAL