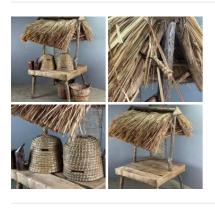

Straw Bee Skeps x6, Skep Table, Bee Skep Bases x2 and Bee Smoker - RENTAL ONLY

Week One Rental -

£216.00 (£180.00 + VAT)

Double Animal Pen - x7 Chestnut Sheep Hurdles, Hay Net, Wooden Trough, Wooden Hay Fork, Thatched Shelter, Loose Straw (3 Sets Available) - RENTAL ONLY