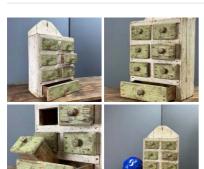

th Ceramic Sink -**RENTAL ONLY**

Week One rental cost -

£180.00 (£150.00 + VAT)



# Vintage Wooden Counter - RENTAL ONLY

Week One rental cost -

£240.00 (£200.00 + VAT)



# Antique Oak Wooden Counter - RENTAL ONLY

Week One rental cost -

£300.00 (£250.00 + VAT)



#### Painted Wooden Counter - RENTAL ONLY

Week One rental cost -

 $\underset{(\text{£}100.00 + \text{VAT})}{\pounds120.00}$ 



# Vintage Stripped Wooden Writing Chest -**RENTAL ONLY**

Week One rental cost -

£96.00 (£80.00 + VAT)





Aged Wooden Domed Chest - RENTAL ONLY Week One rental cost -

£96.00 (£80.00 + VAT)



Alpine Painted Chest - RENTAL ONLY Week One rental cost -

£96.00 (£80.00 + VAT)



Rustic Multi Drawer Cabinet - RENTAL ONLY Week One rental cost -

 $\underset{(\text{£50.00 + VAT})}{\pounds 60.00}$ 



Distressed 7 Drawer Cabinet - RENTAL ONLY Week One rental cost -

£36.00 (£30.00 + VAT)



Antique Multi Drawer Unit - RENTAL ONLY Week One rental cost -

£36.00 (£30.00 + VAT)



# Vintage Stripped Wooden Side Board - RENTAL

Week One rental cost -

£240.00 (£200.00 + VAT)





Farmhouse Wooden Chair - RENTAL ONLY

Week One rental cost -

£36.00 (£30.00 + VAT)



# Antique Curios Cabinet - RENTAL ONLY

Week One rental cost -

£240.00 (£200.00 + VAT)



Vintage Stripped Wooden Dresser - RENTAL

**ONLY** 

Week One rental cost -

£180.00 (£150.00 + VAT)





Week One rental cost -

£96.00 (£80.00 + VAT)





# Antique Boarded Wooden Bench - RENTAL ONLY

Week One rental cost -

£144.00 (£120.00 + VAT)





Small Vintage Barrel - RENTAL ONLY Week One rental cost - (per item)

£72.00 (£60.00