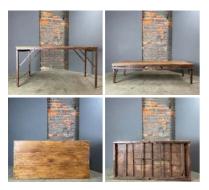

# Crafting Table - RENTAL ONLY

Week One rental cost -

 $\underset{(\text{£50.00 + VAT})}{\text{£60.00}}$ 

# Farmhouse Stripped Painted Table - RENTAL **ONLY**

Week One rental cost -

£96.00 (£80.00 + VAT)

Ornate Period Lowboy Table - RENTAL ONLY Week One rental cost -

£120.00 (£100.00 + VAT)

Rustic Foldable Table/ Bar - RENTAL ONLY Week One rental cost -

£60.00 (£50.00 + VAT)

Rustic Foldable Table - RENTAL ONLY Week One rental cost -

 $\underset{(\text{£50.00 + VAT})}{\pounds 60.00}$ 

French Antique Linen Cupboard - RENTAL ONLY Week One rental cost -

£240.00 (£200.00 + VAT)