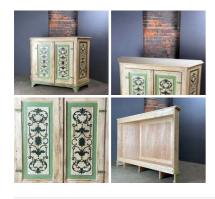

## Large Linen/ Pantry Cupboard - RENTAL ONLY

Week One rental cost -

£240.00 (£200.00 + VAT)

### Painted Linen Cupboard - RENTAL ONLY

Week One rental cost -