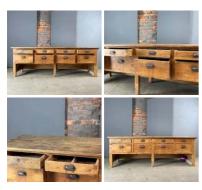

£96.00 (£80.00 + VAT)

Rustic Multi Drawer Cabinet - RENTAL ONLY Week One rental cost -

 $\underset{(\text{£50.00 + VAT})}{\pounds 60.00}$ 

Distressed 7 Drawer Cabinet - RENTAL ONLY Week One rental cost -

£36.00 (£30.00 + VAT)

Antique Multi Drawer Unit - RENTAL ONLY Week One rental cost -

£36.00 (£30.00 + VAT)