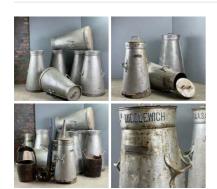

### Decorative Gold Floor/ Wall Mirror - RENTAL **ONLY**

Week One rental cost -

£144.00 (£120.00 + VAT)

Vintage Milk Churn - RENTAL ONLY

Week One rental cost (each) -

£42.00 (£35.00 + VAT)

Cast Iron Kitchen Scales - RENTAL ONLY

Week One rental cost -

£66.00 (£55.00 + VAT)

Mismatched Bone Cutlery (Sets) - RENTAL ONLY

Week One rental cost (per set) -

£30.00 (£25.00 + VAT)

SET OPTIONS

- > Set 1
- > Set 2
- > Set 3