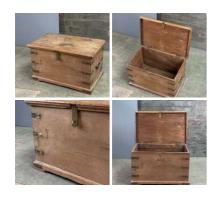

### Craftsmans Toolbox - RENTAL ONLY

Week One rental cost -

£60.00 (£50.00 + VAT)