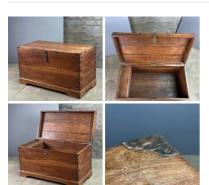

£60.00 (£50.00 + VAT)

**Brass Bound Wooden Chest - RENTAL ONLY** Week One rental cost (each) -

£60.00 (£50.00 + VAT)

Clothes Trunk - RENTAL ONLY Week One rental cost (each) -

£60.00 (£50.00 + VAT)

Brass Bound Trunk - RENTAL ONLY
Week One rental cost -