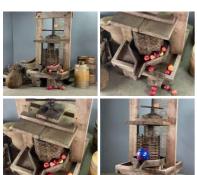

£54.00 (£45.00 + VAT)

Large Glazed Urns - RENTAL ONLY Week One rental cost (Each)-

£72.00 (£60.00 + VAT)

**Barrel Trolly - RENTAL ONLY** Week One rental cost -

£24.00 (£20.00 + VAT)

Vintage Fruit Press - RENTAL ONLY Week One rental cost (each) -

 $\underset{(\text{£}150.00 + \text{VAT})}{\pounds 180.00}$ 

Aged and Hand Carved Wooden Ladles (set) -**RENTAL ONLY** Week One rental cost (9 items) -

£42.00 (£35.00 + VAT)

Aged Rustic Jars (Set of 5) - RENTAL ONLY Week One rental cost (5 items) -