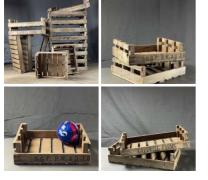

### Vintage Fruit and Vegetable Crates (216 available) - RENTAL ONLY Week One rental cost (each) -

FROM £9.60 (£8.00 + VAT)

### SIZE OPTIONS

- > Small
- > Medium
- > Large
- Stuffed Prop Blocks RENTAL ONLY Week One rental cost (each) -

£9.60 (£8.00 + VAT)

£9.60 (£8.00 + VAT)

| Hessian Potato Sacks - RENTAL ONLY<br>Week One rental cost (each) -  | £14.40<br>(£12.00 + VAT) |
|----------------------------------------------------------------------|--------------------------|
| Hessian Grain Sacking - RENTAL ONLY<br>Week One rental cost (each) - | £14.40<br>(£12.00 + VAT) |
| Canvas Tied Sack - RENTAL ONLY<br>Week One rental cost (each) -      | £9.60<br>(£8.00 + VAT)   |
| Wooden Ladders - RENTAL ONLY<br>Week One rental cost (Per Ladder) -  | £60.00<br>(£50.00 + VAT) |
| Old Clay Bowls - RENTAL ONLY<br>Week One rental cost (4 items) -     | £19.20<br>(£16.00 + VAT) |