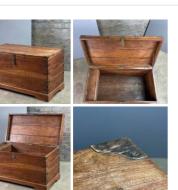

£96.00 (£80.00 + VAT)

**Rustic Bench - RENTAL ONLY** Week One Rental (each) -

£78.00 (£65.00 + VAT)

Vintage Wooden Chest - RENTAL ONLY Week One rental cost -

| Banded Willow Basket (15 available) - RENTAL<br>ONLY |
|------------------------------------------------------|
| Week One Rental (each) -                             |