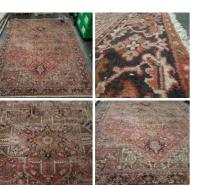

£120.00 (£100.00 + VAT)

Persian Rug 2.1m (6'7") x 1.25m (4') - RENTAL ONLY Week One rental cost -

£120.00 (£100.00 + VAT)

Persian Rug 2.2m (7'1") x 2m (6'4") - RENTAL ONLY Week One rental cost -

| Persian Rug 4.2 (13'6") x 3.95m (12'8") - RENTAL |
|--------------------------------------------------|
| ONLY                                             |

#### Persian Rug 5.5m (18') x 3.5m (11'3") - RENTAL ONLY

Week One rental cost -

### Persian Rug 4m (13'1") x 3m (9'6") - RENTAL ONLY Week One rental cost -

£360.00

(£300.00 + VAT)

Persian Rug 4.3m (14') x 3.05m (10') - RENTAL ONLY Week One rental cost -

2012 2012 2012 201

Persian Rug 2.8m (9'4") x 1.85m (6') - RENTAL ONLY Week One rental cost -