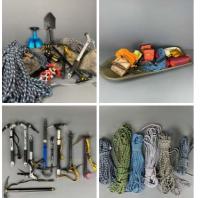

Week One rental cost (each) -

Old Wooden Square Bucket - RENTAL ONLY Week One rental cost -

Antique Wooden Buckets (26 available) -**RENTAL ONLY** Week One rental cost (each) -

| Mountain Adventure Equipment - RENTAL |
|---------------------------------------|
| ONLY                                  |
| Week One Rental (each pair or board)- |
|                                       |

#### STYLE OPTIONS

> Ice Pick

- > Climbing Rope Hank
- > Snow Shovel
- > Ice Boot Grip
- > Snow Boot

£24.00 (£20.00 + VAT)

£22.80 (£19.00 + VAT)

FROM £9.60

(£8.00 + VAT)

**DRANDON** THATCHERS CONTACT