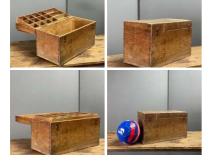

ONLY Week One rental cost -

Worn Multi Drawer Storage Box - RENTAL

£42.00 (£35.00 + VAT)

£96.00 (£80.00 + VAT)

£66.00 (£55.00 + VAT)

£108.00 (£90.00 + VAT)

|                                              | Wooden Rocking Horse - RENTAL ONLY<br>Week One rental cost -                  | £144.00<br>(£120.00 + VAT) |
|----------------------------------------------|-------------------------------------------------------------------------------|----------------------------|
|                                              | Rusted Old Chest - RENTAL ONLY<br>Week One rental cost -                      | £36.00<br>(£30.00 + VAT)   |
| r Coll<br>y Coll<br>y Coll<br>y Coll<br>Rogi | <b>Metal Bound Box - RENTAL ONLY</b><br>Week One rental cost -                | £60.00<br>(£50.00 + VAT)   |
|                                              | <b>Turned Wooden Wig Stand - RENTAL ONLY</b><br>Week One rental cost (Pair) - | £60.00<br>(£50.00 + VAT)   |