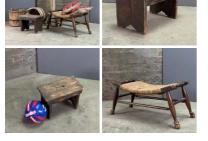

Pair of Stools - RENTAL ONLY Week One rental cost -

£42.00 (£35.00 + VAT)

Strip Wood Basket - RENTAL ONLY Week One rental cost -

| Market Stall Table (13 available) - RENTAL |
|--------------------------------------------|
| ONLY                                       |
| Week One rental cost (each table) -        |

Low Rustic Table - RENTAL ONLY Week One rental cost -

£78.00 (£65.00 + VAT)

£90.00 (£75.00 + VAT)

Stools Group (Set of 3) - RENTAL ONLY Week One rental cost -

Wooden Trestle Bench Blocks (27 available) -**RENTAL ONLY** Week One rental cost (each) -