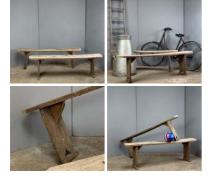

Low Rustic Table - RENTAL ONLY Week One rental cost -

£78.00 (£65.00 + VAT)

£90.00 (£75.00 + VAT)

Stools Group (Set of 3) - RENTAL ONLY Week One rental cost -

Wooden Trestle Bench Blocks (27 available) -**RENTAL ONLY** Week One rental cost (each) -

£96.00 (£80.00 + VAT)

**Rustic Bench - RENTAL ONLY** Week One Rental (each) -

£78.00 (£65.00 + VAT)

Vintage Wooden Chest - RENTAL ONLY Week One rental cost -

| Banded Willow Basket (15 available) - RENTAL<br>ONLY |
|------------------------------------------------------|
| Week One Rental (each) -                             |