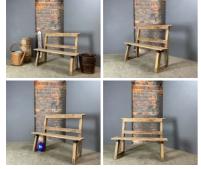

| £60.00<br>(£50.00 + VAT) |
| Vintage Wooden Storage Box - RENTAL ONLY<br>Week One rental cost -                                                                                                                                   | £60.00<br>(£50.00 + VAT) |

Week One rental cost -

Rustic Storage/ Tool Box - RENTAL ONLY Week One rental cost -

£60.00 (£50.00 + VAT)



Old Pine Wooden Storage Box - RENTAL ONLY

Week One rental cost -



| Aged Wooden Storage Box - RENTAL ONLY |
|---------------------------------------|
| Week One rental cost -                |
|                                       |



£24.00 (£20.00 + VAT)



| Antique Wooden Bench - RENTAL ONLY |
|------------------------------------|
| Week One rental cost -             |





| Greenwood Workshop - RENTAL ONLY |
|----------------------------------|
| Week One Rental -                |

£420.00 (£350.00 + VAT)



Week One Rental -

£420.00 (£350.00 + VAT)





| Glass Apothecary Jars with Lids (Set of 27) - |  |  |
|-----------------------------------------------|--|--|
| RENTAL ONLY                                   |  |  |
| Week One rental cost                          |  |  |



Authentic Japanese Tea and Rice Harvest **Baskets - RENTAL ONLY** Week One Rental Cost (5 items) -



£60.00 (£50.00 + VAT)





Woven Wicker Wrapped Bottles - RENTAL ONLY Week One Rental (each) -





| <u>s.</u> / |
|-------------|

Vintage Carpenters Tools - RENTAL ONLY Rental Week One -

£99.60 (£83.00 + VAT)

£14.40 (£12.00 + VAT)



## Church Wardens Bicycle with Oil Lamps -*