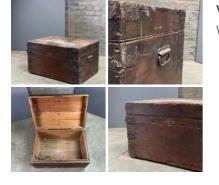

£96.00 (£80.00 + VAT)

£60.00 (£50.00 + VAT)

| eather Trunk - RENTAL ONLY |
|----------------------------|
| eek One rental cost -      |

**Puzzle Chest - RENTAL ONLY** Week One rental cost -

£60.00 (£50.00 + VAT)

Aged Broken Box - RENTAL ONLY Week One rental cost -

Wooden Strongbox - RENTAL ONLY Week One rental cost -

£96.00 (£80.00 + VAT)

| Domed Strong Trunk - RENTAL ONLY |
|----------------------------------|
| Week One rental cost -           |