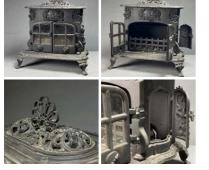

Godin Classic French Wood Burning Stove -**RENTAL ONLY** Week One rental cost -

£240.00 (£200.00 + VAT)

£240.00 (£200.00 + VAT)

FROM £30.00 (£25.00 + VAT)

| Vintage Milk Churn - RENTAL ONLY<br>Week One rental cost (each) -  | £42.00<br>(£35.00 + VAT)  |
|--------------------------------------------------------------------|---------------------------|
| Wooden Rope Spool - RENTAL ONLY<br>Week One Rental -               | £108.00<br>(£90.00 + VAT) |
| Large Wooden Flasks - RENTAL ONLY<br>Week One rental cost (each) - | £24.00<br>(£20.00 + VAT)  |