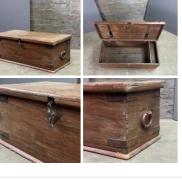

Aged Broken Box - RENTAL ONLY Week One rental cost -

Wooden Strongbox - RENTAL ONLY Week One rental cost -

£96.00 (£80.00 + VAT)

| Domed Strong Trunk - RENTAL ONLY |
|----------------------------------|
| Week One rental cost -           |

£120.00 (£100.00 + VAT)

| ecorative Arm Chair - RENTAL ONLY |  |
|-----------------------------------|--|
| /eek One Rental (each) -          |  |

| Craftsmans Work Chest - RENTAL ONLY |
|-------------------------------------|
| Week One rental cost -              |