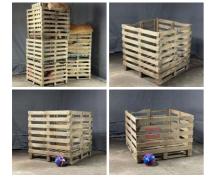

## **Brass Military Spirit Stove - RENTAL ONLY**

Week One rental cost -

£24.00

Wooden Painters Pallets - RENTAL ONLY Week One rental cost (set) -

Wooden Double Pulley Block prop x13 - RENTAL ONLY

£9.60 (£8.00 + VAT)