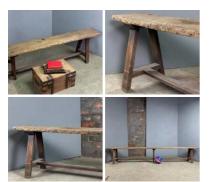

£24.00 (£20.00 + VAT)

| Antique Wooden Bench - RENTAL ONLY |
|------------------------------------|
| Week One rental cost -             |

| Greenwood Workshop - RENTAL ONLY |
|----------------------------------|
| Week One Rental -                |