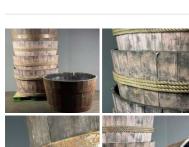

Still - RENTAL ONLY

| Giant Half Whiskey Barrel - RENTAL ONLY |  |  |
|-----------------------------------------|--|--|
| Rental, Week one (per Barrel)-          |  |  |

Persian Rug 3.5m (11'6") x 2.5m (8') - RENTAL ONLY Week One rental cost -