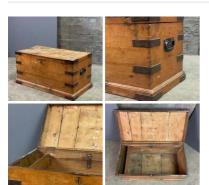

Aged Broken Box - RENTAL ONLY Week One rental cost -

Wooden Strongbox - RENTAL ONLY Week One rental cost -

£96.00 (£80.00 + VAT)

| Domed Strong Trunk - RENTAL ONLY |
|----------------------------------|
| Week One rental cost -           |