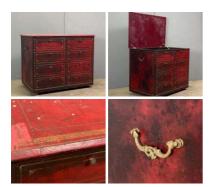

ONLY Week One rental cost -

Worn Multi Drawer Storage Box - RENTAL

£42.00 (£35.00 + VAT)

£96.00 (£80.00 + VAT)

£66.00 (£55.00 + VAT)

£108.00 (£90.00 + VAT)

|                                              | Wooden Rocking Horse - RENTAL ONLY<br>Week One rental cost -                  | £144.00<br>(£120.00 + VAT) |
|----------------------------------------------|-------------------------------------------------------------------------------|----------------------------|
|                                              | Rusted Old Chest - RENTAL ONLY<br>Week One rental cost -                      | £36.00<br>(£30.00 + VAT)   |
| r Coll<br>y Coll<br>y Coll<br>y Coll<br>Rogi | <b>Metal Bound Box - RENTAL ONLY</b><br>Week One rental cost -                | £60.00<br>(£50.00 + VAT)   |
|                                              | <b>Turned Wooden Wig Stand - RENTAL ONLY</b><br>Week One rental cost (Pair) - | £60.00<br>(£50.00 + VAT)   |