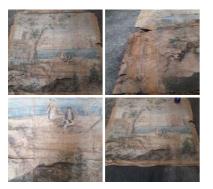

#### DESIGN / STYLE OPTIONS

- > Gold Floral
- > Vintage Gold Diamonds
- > Oval Red & Blue Floral

FROM £18.00 (£15.00 + VAT)

FROM £48.00 (£40.00 + VAT)

**BRANDON** THATCHERS CONTACT ON CONTACT OF CO

William Morris Tapestry 160cm (5'3") Tall by 130cm (4'3") Wide - RENTAL ONLY Week One rental cost -