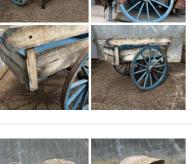

Seige Ladders, 14 feet long (17 available) -**RENTAL ONLY** 

Week One rental cost (Per Ladder) -

| Painted Hand Cart (1 | available) - | RENTAL | ONLY |
|----------------------|--------------|--------|------|
|----------------------|--------------|--------|------|

Week One Rental (each) -

Gardeners Barrow (1 available) - RENTAL ONLY Week One Rental (each) -

£114.00 (£95.00 + VAT)

| Navies Barrow (8 available) - | RENTAL ONLY |
|-------------------------------|-------------|
| Week One Rental (each) -      |             |