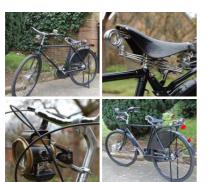

## Church Wardens Bicycle with Oil Lamps -**RENTAL ONLY**

Authentic Pashley cycle hand made in Stratford-on-Avon, England.

Medieval River Settlement – 2 x Coracles, 2 x Fish Traps, 1 x Eel Trap, Rustic Net and Rush Rope Hank - RENTAL ONLY Week One Rental -