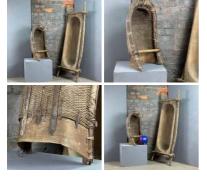

## Church Wardens Bicycle with Oil Lamps -**RENTAL ONLY**

Authentic Pashley cycle hand made in Stratford-on-Avon, England.

Medieval River Settlement – 2 x Coracles, 2 x Fish Traps, 1 x Eel Trap, Rustic Net and Rush Rope Hank - RENTAL ONLY Week One Rental -