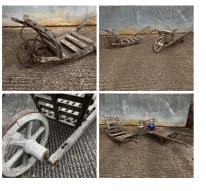

Seige Ladders, 14 feet long (17 available) -**RENTAL ONLY** 

Week One rental cost (Per Ladder) -

| Painted Hand Cart (1 | available) - | RENTAL | ONLY |
|----------------------|--------------|--------|------|
|----------------------|--------------|--------|------|

Week One Rental (each) -

Gardeners Barrow (1 available) - RENTAL ONLY Week One Rental (each) -

£114.00 (£95.00 + VAT)

| Navies Barrow (8 available) - | RENTAL ONLY |
|-------------------------------|-------------|
| Week One Rental (each) -      |             |