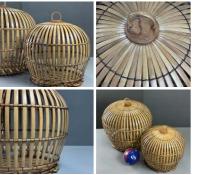

L .....

**Red Aged Trunk - RENTAL ONLY** Week One rental cost - £96.00 (£80.00 + VAT) Week One rental cost -

FROM £21.60 (£18.00 + VAT)

Oriental Bamboo Bird Cage Rental, also available to Purchase in Products section -**RENTAL ONLY** 

Week One rental cost (each) -

SIZE OPTIONS > Large

> Small

Star Weave Bamboo Bird Cage Rental, also available to Purchase in Products section Week One rental cost (each) -

STYLE OPTIONS

- > Dome Top
- > Flat Top