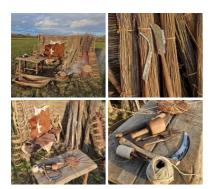

## Church Wardens Bicycle with Oil Lamps -**RENTAL ONLY**

Authentic Pashley cycle hand made in Stratford-on-Avon, England.

Medieval River Settlement – 2 x Coracles, 2 x Fish Traps, 1 x Eel Trap, Rustic Net and Rush Rope Hank - RENTAL ONLY Week One Rental -