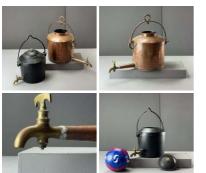

> Persian Copper Kettle - RENTAL ONLY Week One rental cost -

Green Glass Jar Selection (x3) - RENTAL ONLY

£24.00 (£20.00 + VAT)

Metal Clad Rolling Strong Box - RENTAL ONLY Week One rental cost -

£54.00 (£45.00 + VAT)

Copper Kettle Collection - RENTAL ONLY

Week One rental cost (each) -

STYLE OPTIONS
> Kettle & Stand

| Steel Reinforced Chest - RENTAL ONLY |
|--------------------------------------|
| Week One rental cost -               |