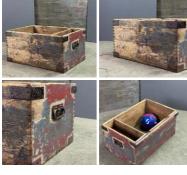

Aged Broken Box - RENTAL ONLY Week One rental cost -

Wooden Strongbox - RENTAL ONLY Week One rental cost -

£96.00 (£80.00 + VAT)

| Domed Strong Trunk - RENTAL ONLY |
|----------------------------------|
| Week One rental cost -           |