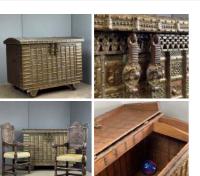

Aged Broken Box - RENTAL ONLY Week One rental cost -

Wooden Strongbox - RENTAL ONLY Week One rental cost -

£96.00 (£80.00 + VAT)

| Domed Strong Trunk - RENTAL ONLY |
|----------------------------------|
| Week One rental cost -           |

£120.00 (£100.00 + VAT)

| ecorative Arm Chair - RENTAL ONLY |  |
|-----------------------------------|--|
| /eek One Rental (each) -          |  |

| Craftsmans Work Chest - RENTAL ONLY |
|-------------------------------------|
| Week One rental cost -              |