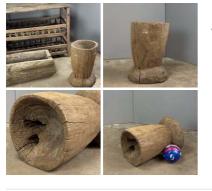

Craftsman's Wooden Workdesk - RENTAL ONLY Week One rental cost -

£360.00 (£300.00 + VAT)

Heavy Wooden Mortar - RENTAL ONLY Week One Rental -

|    | Heavy Hand Carved Wooden Trough - RENTAL<br>ONLY |
|----|--------------------------------------------------|
| N. | Week One Rental -                                |