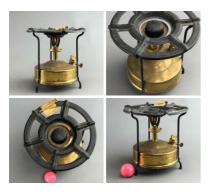

Week One rental cost -

Wooden Carry Basket (5 available) - RENTAL ONLY Week One rental cost (each) -

£14.40 (£12.00 + VAT)