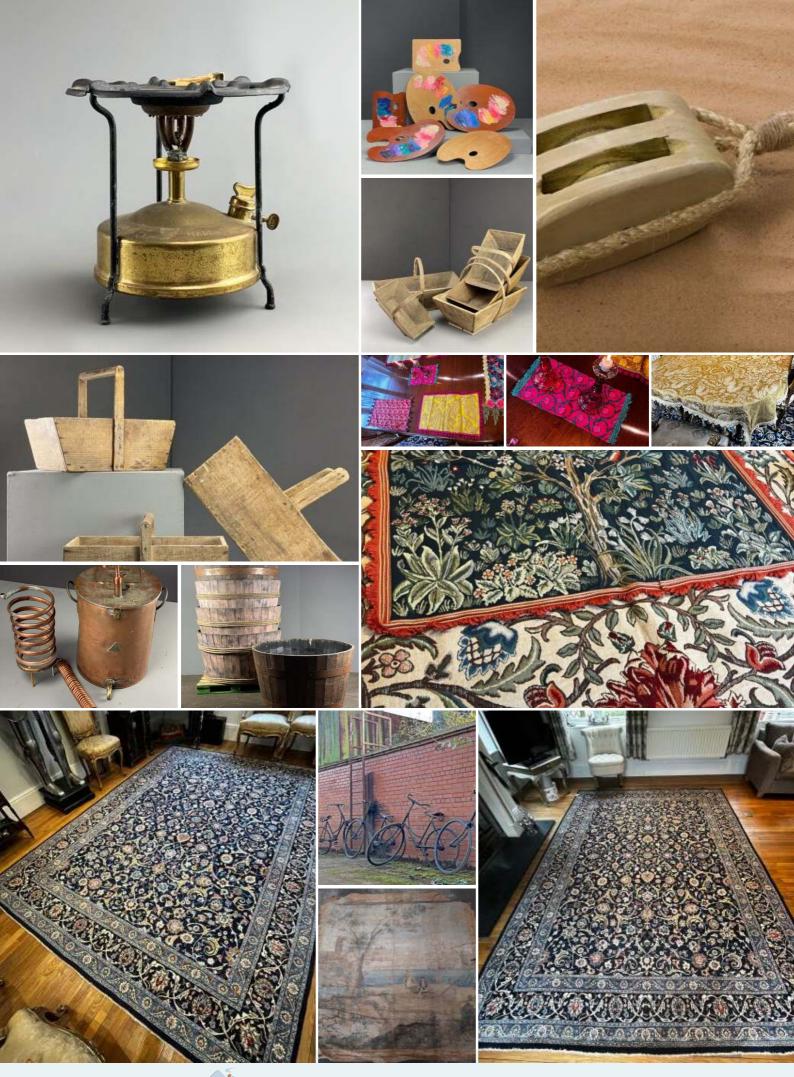

## **Brass Military Spirit Stove - RENTAL ONLY**

Week One rental cost -

£24.00

Wooden Painters Pallets - RENTAL ONLY Week One rental cost (set) -

Wooden Double Pulley Block prop x13 - RENTAL ONLY

£9.60 (£8.00 + VAT)