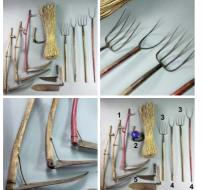

#### Straw Harvesting Tools - RENTAL ONLY

**Cottage Garden Tools - RENTAL ONLY** 

Week One rental cost (each) -

#### PRODUCT OPTIONS

- > Scythe
- > Hand Sycthe
- > Four-tine Hay Fork
- > Pitch Fork
- > Hay Knife

FROM

Week One rental cost (each) -

- PRODUCT OPTIONS > 1 Heavy Digging Fork
- > 2 Turning Fork
- > 3 Tilling Fork
- > 4 Fine Tilling Fork
- > 5 Long Tilling Fork
- > 6 Digging Fork
- > 7 Boarder Fork
- > 8 Tilling fork
- > 10 Aeration Fork
- > 11 Soil Sieve
- > 12 Garden Trug