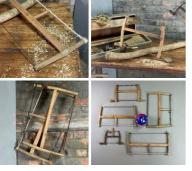

### Bow Saws (5 available) - RENTAL ONLY Week One rental cost (each) -

£62.40 (£52.00 + VAT)

| Antique Barrel Makers Clamps (2 available)<br>Week One rental cost (each) - | £90.00<br>(£75.00 + VAT) |
|-----------------------------------------------------------------------------|--------------------------|
|                                                                             |                          |