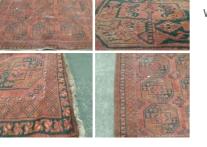

Still - RENTAL ONLY

| Giant Half Whiskey Barrel - RENTAL ONLY |  |  |
|-----------------------------------------|--|--|
| Rental, Week one (per Barrel)-          |  |  |

Persian Rug 3.5m (11'6") x 2.5m (8') - RENTAL ONLY Week One rental cost -