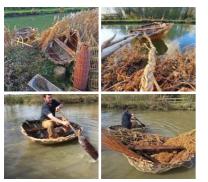

## Church Wardens Bicycle with Oil Lamps -**RENTAL ONLY**

Authentic Pashley cycle hand made in Stratford-on-Avon, England.

Medieval River Settlement – 2 x Coracles, 2 x Fish Traps, 1 x Eel Trap, Rustic Net and Rush Rope Hank - RENTAL ONLY Week One Rental -