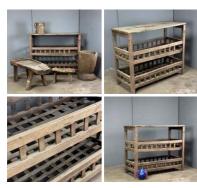

£240.00 (£200.00 + VAT)

Hay Manger Farmhouse Rack - RENTAL ONLY Week One Rental -

Benz Motor Wagon 1885 - RENTAL ONLY Week One Rental -

£900.00 (£750.00 + VAT)

Austin Ruby, 1937 - RENTAL ONLY Week One Rental -