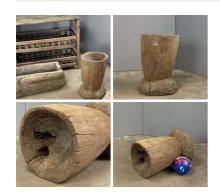

Large Hand Carved Trough - RENTAL ONLY

£180.00 (£150.00 + VAT)

Week One Rental -

Colossal Carpet Bags (2 available) - RENTAL

Week One rental cost (each) -

£114.00

Heavy Wooden Mortar - RENTAL ONLY Week One Rental -

£120.00 (£100.00 + VAT)

Heavy Hand Carved Wooden Trough - RENTAL

Week One Rental -

£96.00 (£80.00 + VAT)

Heavy Farm Working Bench - RENTAL ONLY

 $\underset{(\text{£80.00 + VAT})}{\text{£96.00}}$ 

Week One Rental -