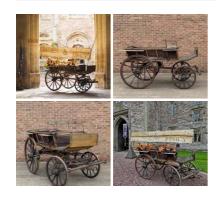

# Carts, Carriage, Trucks, Trollies & Cars

Ice Cream Vendors Carts and Parasols x 2 -

Week One Rental per cart -

£240.00 (£200.00 + VAT)

Wooden Double Pulley Block prop x13 - RENTAL

Week One rental cost -

£9.60