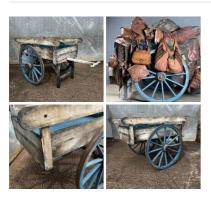

Wicker Woven Cart - RENTAL ONLY Week One Rental -

£480.00 (£400.00 + VAT)

Painted Hand Cart (1 available) - RENTAL ONLY Week One Rental (each) -

£114.00 (£95.00 + VAT)

Gardeners Barrow (1 available) - RENTAL **ONLY** 