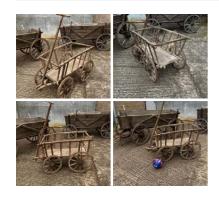

£66.00 (£55.00 + VAT)

Small Villagers Hand Cart - RENTAL ONLY

£180.00 (£150.00 + VAT)

Week One Rental (each) -

Villagers Hand Cart (2 available) - RENTAL

£180.00 (£150.00 + VAT)

Week One Rental (each) -

Market Traders/ Merchants Barrow (2 available) - RENTAL ONLY