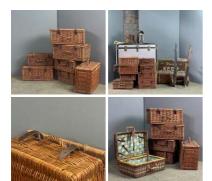

Straw Bee Skep (Aged) - RENTAL ONLY Week One rental cost (each) -

£30.00 (£25.00 + VAT)

Giant Half Whiskey Barrel - RENTAL ONLY Rental, Week one (per Barrel)-

£90.00

Large Wicker Hampers (6 available) - RENTAL **ONLY** 

Wicker Hamper (8 available) - RENTAL ONLY Week One rental cost (each) -

£21.60 (£18.00 + VAT)

**Lobster Pots, Vintage Style - RENTAL ONLY** Week One rental cost - (each)

£14.40 (£12.00 + VAT)

Carrying Troughs - RENTAL ONLY
Week One Rental Cost (Pair) -