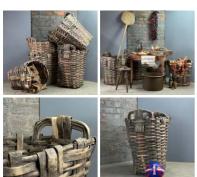

# Aged Bamboo Basket Collection - RENTAL

Week One Rental Cost (3 items) -

£36.00 (£30.00 + VAT)

Peasants Carry Baskets - RENTAL ONLY

Week One Rental Cost (Pair) -

 $\underset{(\text{£40.00 + VAT})}{\pounds 48.00}$ 

Bamboo Platter/ Basket, hand woven (9 available) - RENTAL ONLY

Week One Rental (each) -

£9.60 (£8.00 + VAT)

Bamboo Household Basket Collection (Set of 7) - RENTAL ONLY

Week One Rental Cost (7 items) -

£84.00 (£70.00 + VAT)