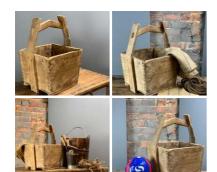

Rustic Fish Traps and Lobster Pot - RENTAL

Week One rental cost (3 Baskets) -

£66.00 (£55.00 + VAT)

Old Wooden Square Bucket - RENTAL ONLY Week One rental cost -

£22.80 (£19.00 + VAT)

£28.80 (£24.00 + VAT)