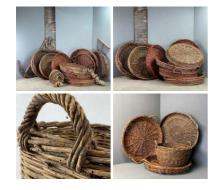

 $\underset{(\text{£40.00 + VAT})}{\pounds 48.00}$ 

Strip Wood Basket - RENTAL ONLY Week One rental cost -

£30.00 (£25.00 + VAT)