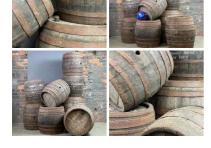

£96.00 (£80.00 + VAT)

Antique Oak Chest - RENTAL ONLY Week One rental cost -

£96.00 (£80.00 + VAT)

Alpine Painted Chest - RENTAL ONLY Week One rental cost -

£96.00 (£80.00 + VAT)

Small Vintage Barrel - RENTAL ONLY Week One rental cost - (per item)

 $\underset{(\text{£60.00 + VAT})}{\pounds72.00}$ 

Vintage Barrels - RENTAL ONLY Week One rental cost -

£78.00 (£65.00 + VAT)

Firefly Lantern Baskets (10 available) - RENTAL **ONLY** 

£18.00 (£15.00 + VAT)