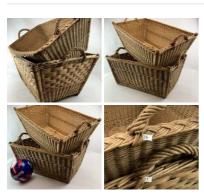

Straw Bee Skep (Aged) - RENTAL ONLY Week One rental cost (each) -

£30.00 (£25.00 + VAT)

Giant Half Whiskey Barrel - RENTAL ONLY Rental, Week one (per Barrel)-

£90.00

Large Wicker Hampers (6 available) - RENTAL **ONLY** 