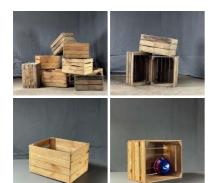

# Vintage Fruit and Vegetable Crates (216 available) - RENTAL ONLY

Week One rental cost (each) -

£9.60 (£8.00 + VAT)

- > Small
- > Medium
- > Large

Straw Baskets, vintage with patina, approx. 35 to 40 cm diameter (13 available) - RENTAL ONLY