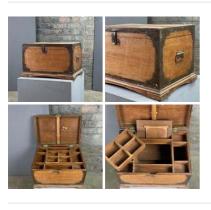

### Worn Multi Drawer Storage Box - RENTAL **ONLY**

Week One rental cost -

£96.00 (£80.00 + VAT)