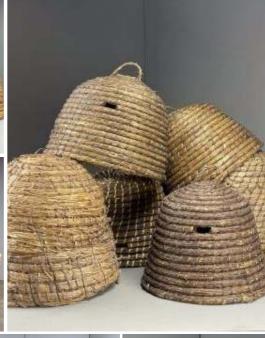

# Baskets, Barrels, Sack, Bags, Bottles & Crates RENTAL

Wooden Drying Racks (8 available) - RENTAL

£14.40

Week One Rental Cost (each) -

Banana Leaf Bee Skep - RENTAL ONLY Week One rental cost (each) -

£30.00 (£25.00 + VAT)