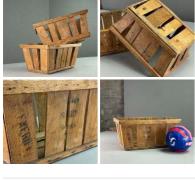

## $\label{thm:continuous} \textbf{Vintage Wooden Storage Crates - RENTAL ONLY}$

Week One rental cost (each) -

£9.60 (£8.00 + VAT)

# Vintage Fruit and Vegetable Crates (216 available) - RENTAL ONLY

Week One rental cost (each) -

£9.60 (£8.00 + VAT)

- > Small
- > Medium
- > Large

Straw Baskets, vintage with patina, approx. 35 to 40 cm diameter (13 available) - RENTAL ONLY