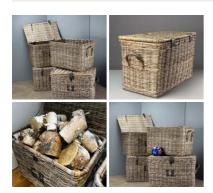

Straw Bee Skep (Aged) - RENTAL ONLY Week One rental cost (each) -

£30.00 (£25.00 + VAT)

Giant Half Whiskey Barrel - RENTAL ONLY Rental, Week one (per Barrel)-

£90.00

Large Wicker Hampers (6 available) - RENTAL **ONLY** 

Week One rental cost (each) -

£54.00 (£45.00 + VAT)

Rush Twine Plaiting Stump - RENTAL ONLY Week One Rental (Set) -

£240.00 (£200.00 + VAT)

Colossal Carpet Bags (2 available) - RENTAL **ONLY** 

Week One rental cost (each) -