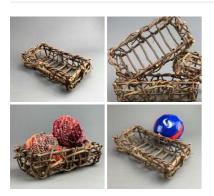

### Woven Vine Ball, approx. 12 - 16" (30 or 40 cm) diameter available natural product

Woven from vines these are great for interesting shape and textures evocative of Africa and India-...

#### SIZE OPTIONS

- > 30 CM Natural Brown
- > 40 CM Natural Brown

£54.00 (£45.00 + VAT)