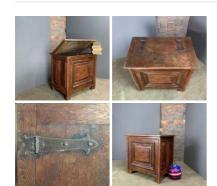

Week One rental cost (each) -

Rustic Storage/ Tool Box - RENTAL ONLY Week One rental cost -

£60.00 (£50.00 + VAT)

Old Pine Wooden Storage Box - RENTAL ONLY Week One rental cost -

£24.00 (£20.00 + VAT)

Aged Wooden Domed Chest - RENTAL ONLY Week One rental cost -

£96.00 (£80.00 + VAT)

Antique Oak Chest - RENTAL ONLY Week One rental cost -

£96.00 (£80.00 + VAT)

Alpine Painted Chest - RENTAL ONLY Week One rental cost -

£96.00 (£80.00 + VAT)

Small Vintage Barrel - RENTAL ONLY Week One rental cost - (per item)