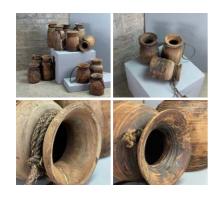

### Large Organic Vernacular Basket (x2 available) - RENTAL ONLY

£54.00 (£45.00 + VAT)

Week One Rental Cost (each) -

Bamboo Steamer Set - RENTAL ONLY

Week One Rental Cost -

£108.00 (£90.00 + VAT)

Very Large Pottery Urn, Complete with Crate -**RENTAL ONLY** 

£144.00 (£120.00 + VAT)

Week One rental cost -

Aged Traditional Chicken Market Basket. Hand woven and authentic with handle and removable lid - RENTAL ONLY

Week One Rental -

£22.80 (£19.00 + VAT)

Cloth Bundles and Rolls - RENTAL ONLY Week One rental cost (each) -