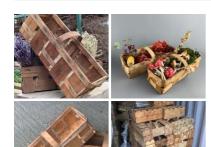

# Vintage Fruit and Vegetable Crates (216 available) - RENTAL ONLY

Week One rental cost (each) -

£9.60 (£8.00 + VAT)

- > Small
- > Medium
- > Large

Straw Baskets, vintage with patina, approx. 35 to 40 cm diameter (13 available) - RENTAL ONLY