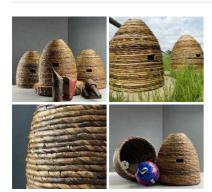

# Baskets, Barrels, Sack, Bags, Bottles & Crates RENTAL

Wooden Drying Racks (8 available) - RENTAL

£14.40

Week One Rental Cost (each) -

Banana Leaf Bee Skep - RENTAL ONLY Week One rental cost (each) -

£30.00 (£25.00 + VAT)

Straw Bee Skep (Aged) - RENTAL ONLY Week One rental cost (each) -

£30.00 (£25.00 + VAT)

Giant Half Whiskey Barrel - RENTAL ONLY Rental, Week one (per Barrel)-

£90.00

Large Wicker Hampers (6 available) - RENTAL **ONLY** 