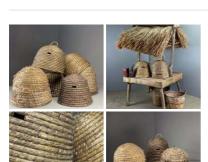

# Baskets, Barrels, Sack, Bags, Bottles & Crates RENTAL

Wooden Drying Racks (8 available) - RENTAL

£14.40

Week One Rental Cost (each) -

Banana Leaf Bee Skep - RENTAL ONLY Week One rental cost (each) -

£30.00 (£25.00 + VAT)

Straw Bee Skep (Aged) - RENTAL ONLY Week One rental cost (each) -

£30.00 (£25.00 + VAT)

Giant Half Whiskey Barrel - RENTAL ONLY Rental, Week one (per Barrel)-

£90.00

Large Wicker Hampers (6 available) - RENTAL **ONLY** 

Vintage Woven Smalls - RENTAL ONLY

Week One Rental (Set of 4) -

 $\underset{(\texttt{£30.00}\,+\,\texttt{VAT})}{\pounds 36.00}$ 

Bee Skep Table (x4 available) - RENTAL ONLY

Week One Rental -

£96.00 (£80.00 + VAT)