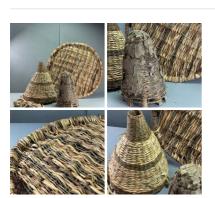

# Baskets, Barrels, Sack, Bags, Bottles & Crates RENTAL

Wooden Drying Racks (8 available) - RENTAL

£14.40

Week One Rental Cost (each) -

Banana Leaf Bee Skep - RENTAL ONLY Week One rental cost (each) -

£30.00 (£25.00 + VAT)

Straw Bee Skep (Aged) - RENTAL ONLY Week One rental cost (each) -

£30.00 (£25.00 + VAT)

Giant Half Whiskey Barrel - RENTAL ONLY Rental, Week one (per Barrel)-

£90.00

Large Wicker Hampers (6 available) - RENTAL **ONLY** 