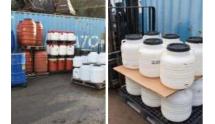

### Industrial/ Chemical Barrels - RENTAL ONLY

Week One rental cost (each) -

£4.80 (£4.00 + VAT)

## COLOUR AND SIZE OPTIONS

- > White with Black Lid, 30 L
- > White with Black Lid, 60 L
- > White with Red Lid, 60 L
- > White with Red Lid, 90 L
- > White with Red Lid, 200 L
- > Brick With Cream Lid, 90 L
- > Brick With Black Lid, 250 L
- > Blue with Black Lid, 200 L
- > Plastic Drum in Grey