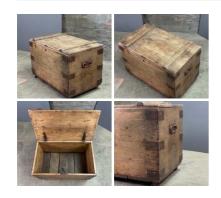

### Worn Multi Drawer Storage Box - RENTAL **ONLY**

Week One rental cost -

£96.00 (£80.00 + VAT)

### Metal Bound Box - RENTAL ONLY

Week One rental cost -

£60.00 (£50.00 + VAT)

Fish Trap, Hand Woven Willow - RENTAL ONLY Week One Rental (each) -

£22.80 (£19.00 + VAT)