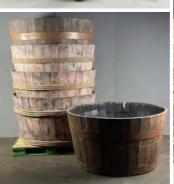

Straw Bee Skep (Aged) - RENTAL ONLY Week One rental cost (each) -

£30.00 (£25.00 + VAT)

Giant Half Whiskey Barrel - RENTAL ONLY Rental, Week one (per Barrel)-

£90.00

Large Wicker Hampers (6 available) - RENTAL **ONLY** 