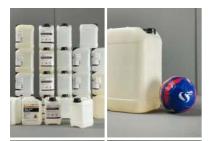

### Lab/ Industrial Plastic Containers 3 to 25L -**RENTAL ONLY**

Week One rental cost (each) -

£1.80

### COLOUR AND SIZE OPTIONS

- > White with Black Lid, 2.5L
- > White with Black Lid, 10L
- > White with Black Lid, 25L
- > White with Red Lid, 2.5L
- > Blue with Black Lid, 5L
- > Blue with White Lid, 5L
- > Black