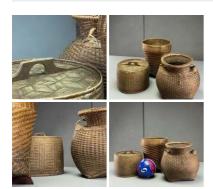

# Aged Bamboo Basket Collection - RENTAL

Week One Rental Cost (3 items) -

£36.00 (£30.00 + VAT)

Peasants Carry Baskets - RENTAL ONLY

Week One Rental Cost (Pair) -

 $\underset{(\text{£40.00 + VAT})}{\pounds 48.00}$ 

Bamboo Platter/ Basket, hand woven (9 available) - RENTAL ONLY

Week One Rental (each) -

£9.60 (£8.00 + VAT)

Bamboo Household Basket Collection (Set of 7) - RENTAL ONLY

Week One Rental Cost (7 items) -

£84.00 (£70.00 + VAT)