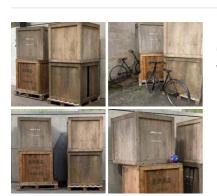

## $\label{thm:continuous} \textbf{Vintage Wooden Storage Crates - RENTAL ONLY}$

Week One rental cost (each) -

£9.60 (£8.00 + VAT)

# Vintage Fruit and Vegetable Crates (216 available) - RENTAL ONLY

Week One rental cost (each) -

£9.60 (£8.00 + VAT)

- > Small
- > Medium
- > Large

Straw Baskets, vintage with patina, approx. 35 to 40 cm diameter (13 available) - RENTAL ONLY