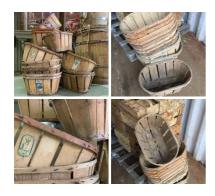

# Vintage Fruit and Vegetable Crates (216 available) - RENTAL ONLY

Week One rental cost (each) -

£9.60 (£8.00 + VAT)

- > Small
- > Medium
- > Large

Straw Baskets, vintage with patina, approx. 35 to 40 cm diameter (13 available) - RENTAL ONLY

Week One Rental Cost (each) -

£18.00 (£15.00 + VAT)

Stuffed Prop Blocks - RENTAL ONLY

£9.60 (£8.00 + VAT)

Week One rental cost (each) -

Stuffed Hessian Prop Block - RENTAL ONLY Week One rental cost (each) -