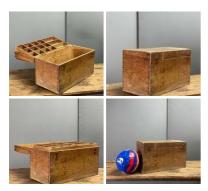

### Worn Multi Drawer Storage Box - RENTAL **ONLY**

Week One rental cost -

£96.00 (£80.00 + VAT)