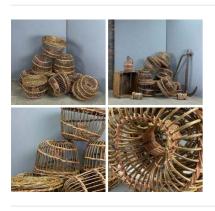

### Metal Bound Box - RENTAL ONLY

Week One rental cost -

£60.00 (£50.00 + VAT)

Fish Trap, Hand Woven Willow - RENTAL ONLY Week One Rental (each) -

£22.80 (£19.00 + VAT)

Rustic Fish Traps and Lobster Pot - RENTAL

Week One rental cost (3 Baskets) -

£66.00 (£55.00 + VAT)

Old Wooden Square Bucket - RENTAL ONLY Week One rental cost -

£22.80 (£19.00 + VAT)

£28.80 (£24.00 + VAT)