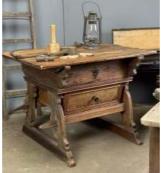

Week One rental cost -

Craftsman's Wooden Workdesk - RENTAL ONLY Week One rental cost -

£360.00 (£300.00 + VAT)

Handbags (x2 available) - RENTAL ONLY

£7.20 (£6.00 + VAT)

Week One rental cost each -