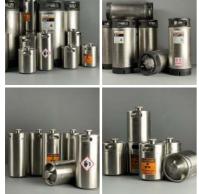

### Stainless Steel Canisters - RENTAL ONLY

Week One rental cost (each) -

- > 56 cm High
- > 28 cm High
- > 32 cm High
- > 20 cm High
- > 35 cm High, Plastic
- > 60 cm High, Plastic

£4.80(£4.00 + VAT)

### Industrial/ Chemical Barrels - RENTAL ONLY

Week One rental cost (each) -

£4.80 (£4.00 + VAT)

## COLOUR AND SIZE OPTIONS

- > White with Black Lid, 30 L
- > White with Black Lid, 60 L
- > White with Red Lid, 60 L
- > White with Red Lid, 90 L
- > White with Red Lid, 200 L
- > Brick With Cream Lid, 90 L
- > Brick With Black Lid, 250 L
- > Blue with Black Lid, 200 L
- > Plastic Drum in Grey