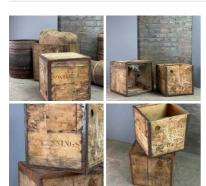

£31.20 (£26.00 + VAT)

Bleached Beechwood Box - RENTAL ONLY

Week One rental cost (each) -

£42.00 (£35.00 + VAT)

Steel Reinforced Chest - RENTAL ONLY Week One rental cost -

£96.00 (£80.00 + VAT)

Wooden Tool Chest - RENTAL ONLY Week One rental cost (each) -

£60.00 (£50.00 + VAT)

Puzzle Chest - RENTAL ONLY Week One rental cost -

£60.00 (£50.00 + VAT)

**Rustic Studded Trunk - RENTAL ONLY** Week One rental cost -

 $\underset{(\text{£80.00 + VAT})}{\text{£96.00}}$ 