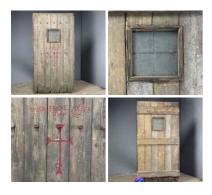

£156.00 (£130.00 + VAT)

Wooden Door with Leaded Window - RENTAL **ONLY** 

Week One rental cost -

 $\underset{(\text{£50.00 + VAT})}{\pounds 60.00}$ 

Timber Prison Door with Three Bar Window -**RENTAL ONLY** 