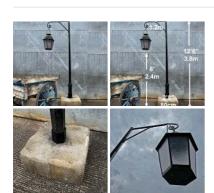

# Court Banner Stand (22 available) - RENTAL

Week One rental cost -

£60.00 (£50.00 + VAT)

Library/ Shop Steps - RENTAL ONLY

Week One rental cost (each)-

£144.00 (£120.00 + VAT)

1800's Street Lamps 4 m high (5 available) -**RENTAL ONLY** 

Week One rental cost (each) -

£300.00 (£250.00 + VAT)

Wooden Entrance Doors - RENTAL ONLY

Week One rental cost (pair) -

£48.00 (£40.00 + VAT)