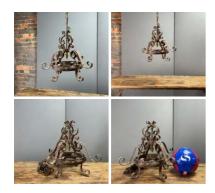

# Castle Chandelier, Blacksmith Made - RENTAL

Week One rental cost -

£96.00 (£80.00 + VAT)

Iron Grate - RENTAL ONLY

Week One rental cost -

 $\underset{(\texttt{£30.00}\,+\,\texttt{VAT})}{\pounds 36.00}$ 

Fire Place, Blue Cast Iron - RENTAL ONLY