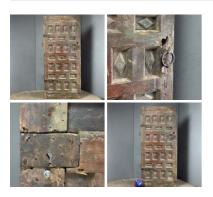

Diamond Panel Carved Door - RENTAL ONLY

Week One rental cost -

£156.00 (£130.00 + VAT)

Arched Wooden Door with Studs - RENTAL **ONLY** 

Week One rental cost -

£60.00 (£50.00 + VAT)

Carved Wooden Panel Door - RENTAL ONLY Week One rental cost -

£156.00 (£130.00 + VAT)

Wooden Door with Leaded Window - RENTAL **ONLY** 

Week One rental cost -

 $\underset{(\text{£50.00 + VAT})}{\pounds 60.00}$ 

Timber Prison Door with Three Bar Window -**RENTAL ONLY** 