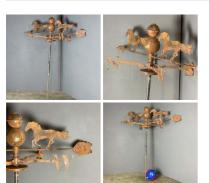

£114.00 (£95.00 + VAT)

Week One rental cost -

Rusted Weather Vane - RENTAL ONLY Week One rental cost -

£96.00 (£80.00 + VAT)

Hebe Goddess of Youth Statue - RENTAL ONLY Week One rental cost (EACH) -

 $\underset{(\text{£}100.00 + \text{VAT})}{\pounds120.00}$ 