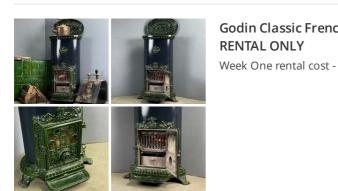

Large Metal Urn - RENTAL ONLY

£72.00 (£60.00 + VAT)

Week One rental cost -

Godin Classic French Wood Burning Stove -**RENTAL ONLY** 

£240.00 (£200.00 + VAT)

Traditional Red Post Box - RENTAL ONLY

 $\underset{(\text{£}150.00 + \text{VAT})}{\pounds 180.00}$ 