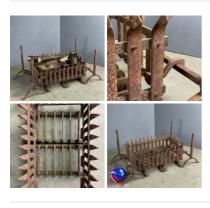

# Baronial Log Fire Basket - RENTAL ONLY

Week One rental cost (each) - Read More

£102.00 (£85.00 + VAT)