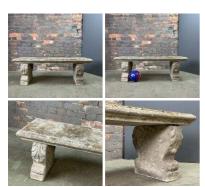

#### Ornate Stone Bench - RENTAL ONLY

Week One rental cost -

£144.00 (£120.00 + VAT)