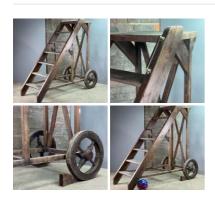

# Court Banner Stand (22 available) - RENTAL

Week One rental cost -

£60.00 (£50.00 + VAT)

Library/ Shop Steps - RENTAL ONLY

Week One rental cost (each)-

£144.00 (£120.00 + VAT)

1800's Street Lamps 4 m high (5 available) -**RENTAL ONLY** 