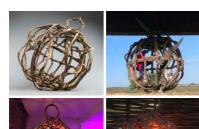

## Woven Vine Ball, approx. 12 - 16" (30 or 40 cm) diameter available natural product

Woven from vines these are great for interesting shape and textures evocative of Africa and India-...

### SIZE OPTIONS

- > 30 CM Natural Brown
- > 40 CM Natural Brown

£54.00 (£45.00 + VAT)