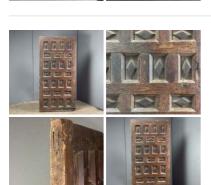

Diamond Panel Carved Door - RENTAL ONLY

Week One rental cost -

£156.00 (£130.00 + VAT)

Arched Wooden Door with Studs - RENTAL **ONLY** 

Week One rental cost -

£60.00 (£50.00 + VAT)

Carved Wooden Panel Door - RENTAL ONLY Week One rental cost -