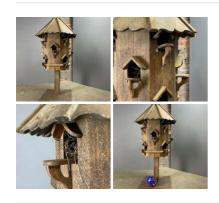

#### COLOUR OPTIONS

- > Yellow
- > Light Blue
- > Green
- > Green Short

Vintage Street Lamps (5 available) - RENTAL

Week One rental cost (EACH) -

£60.00 (£50.00 + VAT)

Rustic Wooden Dove Cote - RENTAL ONLY