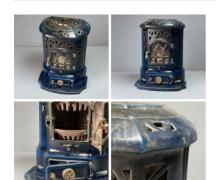

Week One rental cost -

£96.00 (£80.00 + VAT)

Cast Iron Stove - RENTAL ONLY

Week One rental cost -

£96.00 (£80.00 + VAT)