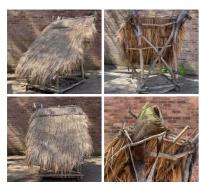

Thatched Beach Store - RENTAL ONLY

Week One rental cost (each) -

 $\underset{(\text{£175.00 + VAT})}{\pounds210.00}$ 

Conical Thatch Witches Hat - RENTAL ONLY

Week One rental cost -

£144.00 (£120.00 + VAT)