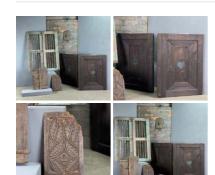

Diamond Panel Carved Door - RENTAL ONLY

Week One rental cost -

£156.00 (£130.00 + VAT)

Arched Wooden Door with Studs - RENTAL **ONLY** 

Week One rental cost -

£60.00 (£50.00 + VAT)

Carved Wooden Panel Door - RENTAL ONLY Week One rental cost -

£156.00 (£130.00 + VAT)

Wooden Door with Leaded Window - RENTAL **ONLY** 

Week One rental cost -

 $\underset{(\text{£50.00 + VAT})}{\pounds 60.00}$ 

Timber Prison Door with Three Bar Window -**RENTAL ONLY** 