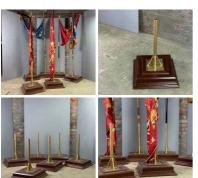

# Court Banner Stand (22 available) - RENTAL

Week One rental cost -

£60.00 (£50.00 + VAT)

Library/ Shop Steps - RENTAL ONLY

Week One rental cost (each)-

£144.00 (£120.00 + VAT)

1800's Street Lamps 4 m high (5 available) -**RENTAL ONLY** 