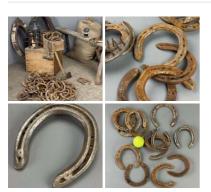

Blacksmiths Horseshoes - RENTAL ONLY Week One rental cost -

£78.00 (£65.00 + VAT)

Blacksmiths Decorative Chains - RENTAL ONLY Week One rental cost -

£60.00 (£50.00 + VAT)