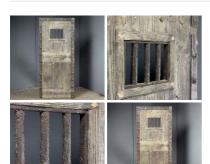

£156.00 (£130.00 + VAT)

Wooden Door with Leaded Window - RENTAL **ONLY** 

Week One rental cost -

 $\underset{(\text{£50.00 + VAT})}{\pounds 60.00}$ 

Timber Prison Door with Three Bar Window -**RENTAL ONLY** 

Week One rental cost -

£96.00 (£80.00 + VAT)

Cloisonne Vase (x4) - RENTAL ONLY

Week One rental cost (each) -

£24.00 (£20.00 + VAT)

Faux Ivory Vase - RENTAL ONLY

Week One rental cost -

£36.00 (£30.00 + VAT)