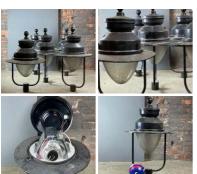

Rustic Hanging Lamp - RENTAL ONLY

Week One rental cost -

£60.00 (£50.00 + VAT)