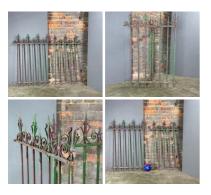

# Vintage Iron Railings - RENTAL ONLY

Week One rental cost -

£60.00 (£50.00 + VAT)