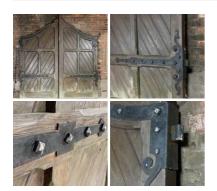

Diamond Panel Carved Door - RENTAL ONLY

Week One rental cost -

£156.00 (£130.00 + VAT)

Arched Wooden Door with Studs - RENTAL **ONLY** 

Week One rental cost -

£60.00 (£50.00 + VAT)

Carved Wooden Panel Door - RENTAL ONLY Week One rental cost -

£156.00 (£130.00 + VAT)

Wooden Door with Leaded Window - RENTAL **ONLY** 

Week One rental cost -

 $\underset{(\text{£50.00 + VAT})}{\pounds 60.00}$ 

Timber Prison Door with Three Bar Window -**RENTAL ONLY** 