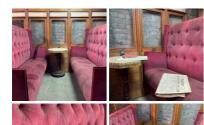

# Ornate Moulded Finial/pelmet - RENTAL ONLY

Week One rental cost -

£120.00 (£100.00 + VAT)

Steam Train Compartment Interior Elements (20 Seats/ 11 Doors available) -**RENTAL ONLY** 

Week One Rental (each) -

£24.00 (£20.00 + VAT)

- > Steam Train Compartment Seat
- > Internal Train Door
- > Overhead Luggage shelves

**Diplomats Fire Dogs - RENTAL ONLY** 

Week One rental cost (pair) -

 $\underset{(\text{£65.00 + VAT})}{\pounds78.00}$ 