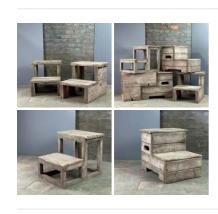

# Court Banner Stand (22 available) - RENTAL

Week One rental cost -

£60.00 (£50.00 + VAT)

Library/ Shop Steps - RENTAL ONLY

Week One rental cost (each)-

£144.00 (£120.00 + VAT)

1800's Street Lamps 4 m high (5 available) -**RENTAL ONLY** 