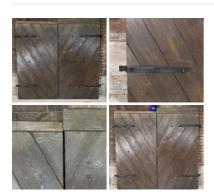

Diamond Panel Carved Door - RENTAL ONLY

Week One rental cost -

£156.00 (£130.00 + VAT)

Arched Wooden Door with Studs - RENTAL **ONLY** 

Week One rental cost -

£60.00 (£50.00 + VAT)

Carved Wooden Panel Door - RENTAL ONLY Week One rental cost -

£156.00 (£130.00 + VAT)

Wooden Door with Leaded Window - RENTAL **ONLY** 

Week One rental cost -

 $\underset{(\text{£50.00 + VAT})}{\pounds 60.00}$ 

Timber Prison Door with Three Bar Window -**RENTAL ONLY** 