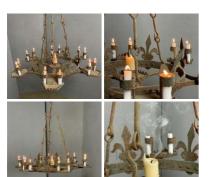

# Castle Chandelier, Blacksmith Made - RENTAL

Week One rental cost -

£96.00 (£80.00 + VAT)

Iron Grate - RENTAL ONLY

Week One rental cost -

 $\underset{(\texttt{£30.00}\,+\,\texttt{VAT})}{\pounds 36.00}$ 

Fire Place, Blue Cast Iron - RENTAL ONLY