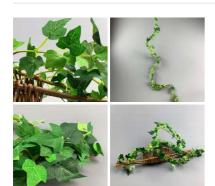

### Ivy Garland, 185cm long, artificial leaves with poseable stem

High quality, realistic leaves on pliable string.

£8.10 (£6.75 + VAT)

# Ivy Garland Variegated Leaf, 185cm long, artificial with poseable stem

High quality, realistic leaves on pliable string.

£8.10