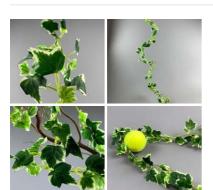

### Ivy Garland, 185cm long, artificial leaves with poseable stem

High quality, realistic leaves on pliable string.

£8.10 (£6.75 + VAT)

# Ivy Garland Variegated Leaf, 185cm long, artificial with poseable stem

High quality, realistic leaves on pliable string.

£8.10