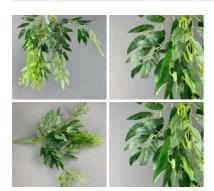

## Fern Fronds, long realistic artificial foliage on poseable stem

£4.26

High quality, realistic leaves on a pliable wire stem.

# Fern Frond, 103cm long realistic artificial foliage on poseable stem

£7.50 (£6.25 + VAT)

High quality, realistic leaf on pliable wire stem.