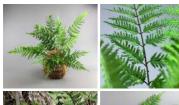

# Fern Black/Dark Green, 6 pack, approx. 55 cm length, preserved fronds

## Fern Fronds, long realistic artificial foliage on poseable stem

£4.26

High quality, realistic leaves on a pliable wire stem.

# Fern Frond, 103cm long realistic artificial foliage on poseable stem

£7.50 (£6.25 + VAT)

High quality, realistic leaf on pliable wire stem.