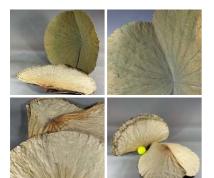

### Lotus Leaf, 10 pack, approx. 50 cm by 30 cm natural dried leaves

Lotuses grow in shallow and murky waters in Asia and flourish in a wide range of climates.

£20.40 (£17.00 + VAT)

£10.20

(£8.50 + VAT)