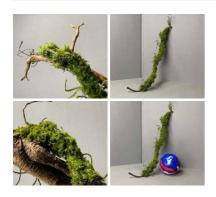

Twisted artificial vine with green moss highlights. Soft and bendable with a wire core for positioning.

£19.92 (£16.60 + VAT)

Washington Palm - Dried leaf, natural floral deco

£23.40 (£19.50 + VAT)

Cainan Leaf x 5, Natural Dried Deco Dried deco nature leaves for display