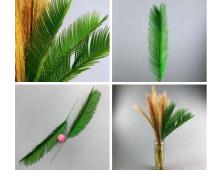

£7.32

£2.88 (£2.40 + VAT)

Cycas Palm Tropical Leaf 57 cm artificial poseable stem

A high quality, realistic artificial leaf on a pliable wire stem.

Alocasia Leaf 96 cm artificial leaf with poseable wire stem