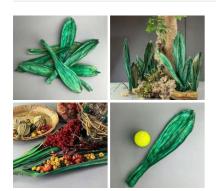

£7.32

£2.88 (£2.40 + VAT)

Cycas Palm Tropical Leaf 57 cm artificial poseable stem

A high quality, realistic artificial leaf on a pliable wire stem.

Alocasia Leaf 96 cm artificial leaf with poseable wire stem