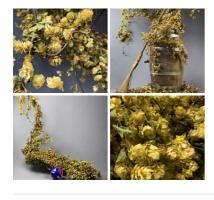

### Hop Vine, Natural, 3m long with leaves and flowers, natural dried, indigenous product. Grown in UK

Traditionally, garlands of hops were hung fresh every year for good luck in the pubs and farmhouses...

£75.60 (£63.00 + VAT)