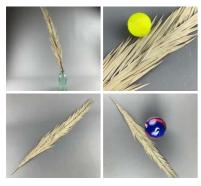

£19.20 (£16.00 + VAT)

Rayung Leaf Giganticus, 2 m long, on fishpole bamboo cane. Natural floral deco

£27.00 (£22.50 + VAT)

Date Leaves x 3 approx. 90 cm long by 10 cm wide. Natural Dried Floral Deco

£3.00