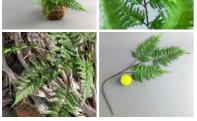

# Fern Black/Dark Green, 6 pack, approx. 55 cm length, preserved fronds

## Fern Fronds, long realistic artificial foliage on poseable stem

£4.26

High quality, realistic leaves on a pliable wire stem.

# Fern Frond, 103cm long realistic artificial foliage on poseable stem

£7.50 (£6.25 + VAT)

High quality, realistic leaf on pliable wire stem.