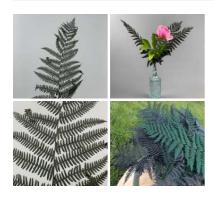

# Fern Black/Dark Green, 6 pack, approx. 55 cm length, preserved fronds

## Fern Fronds, long realistic artificial foliage on poseable stem

£4.26

High quality, realistic leaves on a pliable wire stem.

# Fern Frond, 103cm long realistic artificial foliage on poseable stem

£7.50 (£6.25 + VAT)

High quality, realistic leaf on pliable wire stem.