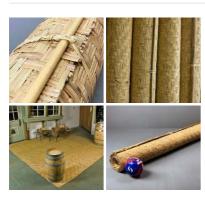

£23.40 (£19.50 + VAT)

Grass Thatch Roll - Stitched Top. Grass Thatch classic tiki bar/beach bar/cabana theming on a 4.5 m roll. Easy to fit.

A softer, easy to apply and natural grass tile.

£81.60 (£68.00 + VAT)

# SELECT OPTIONS

- > Grass Thatch Roll Stitch Top
- > Grass Thatch Roll Stitch Top Fire Retarded