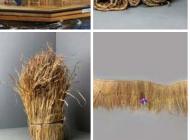

endron Tropical Leaf 98 cm long artificial foliage

A high quality, realistic artificial leaf on a pliable wire stem.

£3.54 (£2.95 + VAT)



# Monstera Tropical Leaf 82 cm long artificial with poseable stem

A high quality, realistic artificial leaf on a pliable wire stem.

£3.00







# Monstera Tropical Leaf 42 x 28 cm artificial with poseable stem stem.

£4.20





- > Per Box
- > Per Stem





£5.04 (£4.20 + VAT)

foliage, poseable stem A high quality, realistic artificial leaf on a pliable wire

Lotus Leaf Raindrop, 76 cm tall, artificial







£2.94 (£2.45 + VAT)



A high quality, realistic artificial leaf on a pliable wire



# Jurassic Leaves (6 Pack) artificial leaf 20x14cm wire stem

£3.54 (£2.95 + VAT)

High quality, realistic artificial leaves on pliable wire stems.









# Grass Thatch Roll/Fringe. Grass thatch - classic tiki bar/beach bar/cabana theming on a 4.5 m roll. Easy to fit.

A softer, easy to apply and natural grass tile.

- > Grass Thatch Roll/Fringe 4.5 M Roll NOT Fire Retarded
- $^{>}$  Grass Thatch Roll/Fringe 4.5M Roll Fire Retarded Indoor
- > Grass Thatch Roll/Fringe 4.5M Roll Fire Retarded Outdoor
- > Grass Thatch Roll/Fringe Top Cone NOT Fire Retarded
- > Ridge centre Moulding 2 m

SELECT OPTIONS

> Ridge End Moulding 1.2 m



# Fern Fronds, long realistic artificial foliage on poseable stem

High quality, realistic leaves on a pliable wire stem.

£4.26

£81.60



# Fern Frond, 103cm long realistic artificial foliage on poseable stem

High quality, realistic leaf on pliable wire stem.

£7.50 (£6.25 + VAT)



# Cheese Plant Leaf, 26cm ar