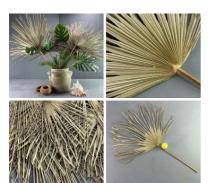

# Cycas Palm Tropical Leaf 57 cm artificial poseable stem

A high quality, realistic artificial leaf on a pliable wire

£2.88

poseable wire stem

- > Per Box
- > Per Stem

Rayung Leaf Giganticus, 2 m long, on fishpole bamboo cane. Natural floral deco

Bamboo Woven Deco/Fence Panel, approx. 1.1 m wide x 60 cm high

Bamboo Stem Deco/Fence/Panel/ Divider/Duck-board, approx. 1.8 m high x 1 m wide x 6 cm deep

£138.00 (£115.00 + VAT)

Palm Leaf Giganticus, approx 1.8 m long by 80 cm wide, natural floral deco