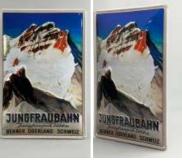

# Retro Ski Posters, Enamelled, Embossed Metal Sign - 30 x 20 cm

Retro Ski Chalet theming, hold my Schnapps!

£21.60 (£18.00 + VAT)

- > 1 Jungfraubahn
- > 2 Cortina
- > 3 StMoritz
- > 4 St Moritz
- > 5 Adelboden
- > 6 Aspen
- > 7 St Moritz
- > 8 St Moritz
- > 9 St Moritz
- > 10 Winter St Moritz