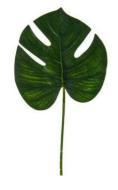

# Monstera Tropical Leaf 82 cm long artificial with poseable stem

A high quality, realistic artificial leaf on a pliable wire stem.

£3.00