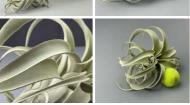

# Coconut Shell x3, approx. 15 cm diameter, natural, dried floral deco

£12.60 (£10.50 + VAT)

Great for interesting shape and textures evocative of Africa and India- put them in Vases/Baskets or...

Verdant Oxygen Thief, realistic artificial foliage