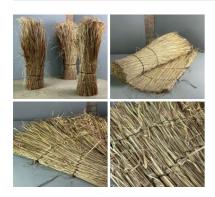

# Finely Plaited Rush Twine Rope Hank x 120 m approx.

## Sherry Barrels, 64 ltr, 100 ltr or 150 ltr. Craftsman made

Genuine Portuguese wine barrels.

£294.00 (£245.00 + VAT)