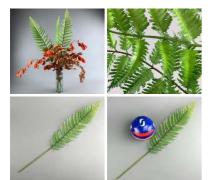

# Fern Fronds, long realistic artificial foliage on poseable stem

High quality, realistic leaves on a pliable wire stem.

£4.26

£81.60

# Fern Frond, 103cm long realistic artificial foliage on poseable stem

High quality, realistic leaf on pliable wire stem.

£7.50 (£6.25 + VAT)