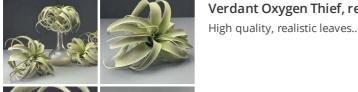

# Coconut Shell x3, approx. 15 cm diameter, natural, dried floral deco

£12.60 (£10.50 + VAT)

Great for interesting shape and textures evocative of Africa and India- put them in Vases/Baskets or...

Verdant Oxygen Thief, realistic artificial foliage