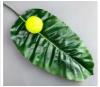

# Cheese Plant Leaf, 26cm artificial leaf pack of

A high quality, realistic artificial leaf on a pliable wire

£5.94

Banana Leaf Raindrop 99cm stem, poseable

A high quality, realistic artificial leaf on a pliable wire