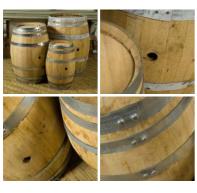

# Clean New Sherry Barrels Craftsman Made -**RENTAL ONLY**

Rental, Week one (per Barrel)-

£30.00

- > Small
- > Medium
- Large

## Sherry Barrels, 64 ltr, 100 ltr or 150 ltr. Craftsman made

Genuine Portuguese wine barrels.

£294.00 (£245.00 + VAT)

#### DIAMETER OPTIONS

- > Large
- > Medium
- > Small

Palm/Banana Leaf Thatch Roll, approx. 4.5 m long by 55 cm tall - Classic tiki bar/beach bar/cabana theming. Easy to fit

A flexible, long lasting, easy to apply and natural roll.