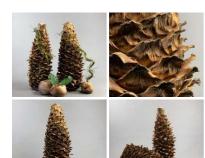

# Red Cedar Shingles for Replacement & DIY

£22.80 (£19.00 + VAT)

A flexible, long lasting, easy to apply and natural shingle

### SHINGLE TYPE OPTIONS

- > Grade 1 Shingle Pack
- > Grade 4 Shingle Pack
- > Ridge Shingle Pack
- > 31mm Stainless Steel Nails
- > 41 mm Ridge Stainless Steel Nail