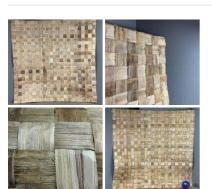

# Rush Woven Mat/Screen/Panel, hand woven lattice 2 m x 2 m

This lightweight yet strong matting is woven from rush which gives a checkerboard finish.

£156.00 (£130.00 + VAT)

Washington Palm - Dried leaf, natural floral

# Water Hyacinth Matting, hand woven lattice 2

This lightweight yet strong matting is woven from water hyacinth which gives a checkerboard finish.

£114.00 (£95.00 + VAT)

# Bamboo Mat/Screen/Panel, hand woven lattice 3 m x 3 m

Lattice woven from 1" (3 cm) wide split bamboo.

£141.60 (£118.00 + VAT)