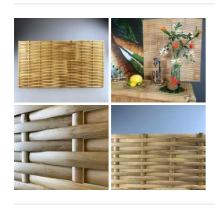

# Rush Woven Mat/Screen/Panel, hand woven lattice 2 m x 2 m

This lightweight yet strong matting is woven from rush which gives a checkerboard finish.

£156.00 (£130.00 + VAT)

Washington Palm - Dried leaf, natural floral