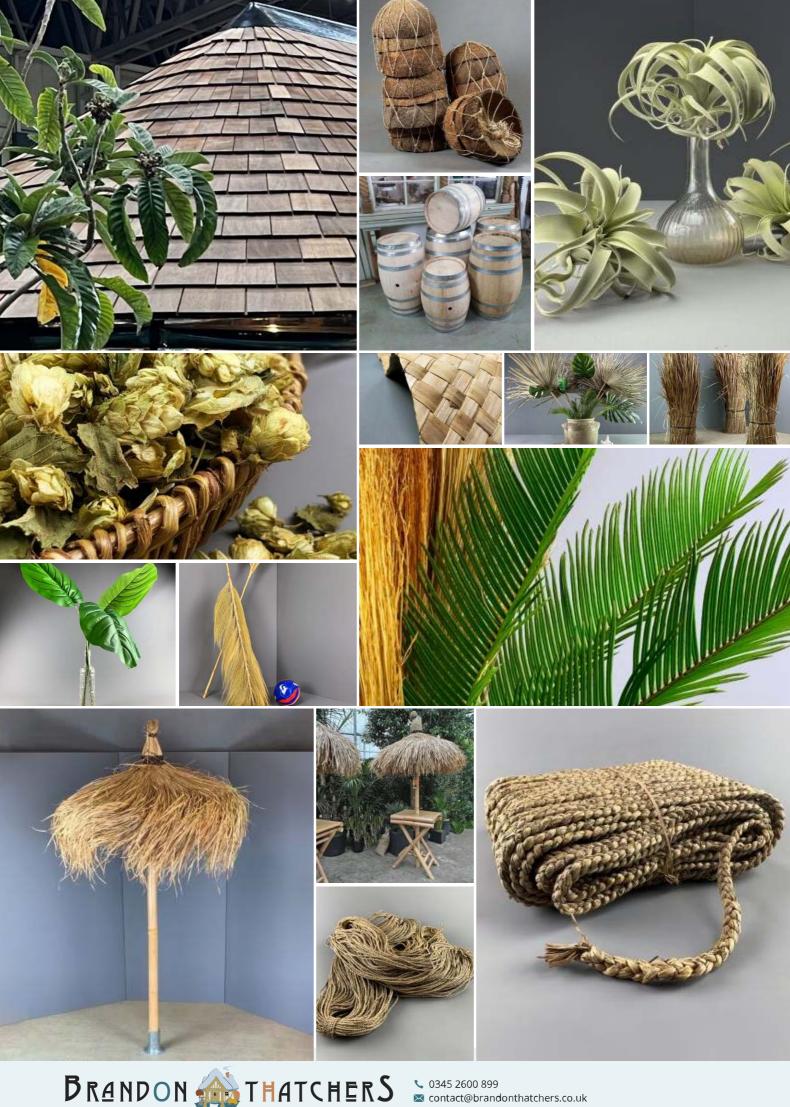

# Red Cedar Shingles for Replacement & DIY

£22.80 (£19.00 + VAT)

A flexible, long lasting, easy to apply and natural shingle

### SHINGLE TYPE OPTIONS

- > Grade 1 Shingle Pack
- > Grade 4 Shingle Pack
- > Ridge Shingle Pack
- > 31mm Stainless Steel Nails
- > 41 mm Ridge Stainless Steel Nail