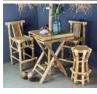

# Bamboo Stool, Craftsman made, 70 cm high Bamboo furniture to complete your beach bar theming!

£82.80 (£69.00 + VAT)

# Bamboo Chair approx. 1.1 m high

 $\underset{(\text{£79.50 + VAT})}{\text{£95.40}}$ 

Bamboo furniture to complete your beach bar theming!

Beach Bar - Bamboo Bar, Thatched Table, Chairs, Stools and Parasols - RENTAL ONLY Week One Rental -