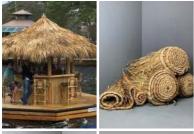

# Rush Woven Mat/Screen/Panel, hand woven lattice 2 m x 2 m

This lightweight yet strong matting is woven from rush which gives a checkerboard finish.

£156.00 (£130.00 + VAT)

Washington Palm - Dried leaf, natural floral

£23.40 (£19.50 + VAT)

Grass Thatch Roll - Stitched Top. Grass Thatch classic tiki bar/beach bar/cabana theming on a 4.5 m roll. Easy to fit.

A softer, easy to apply and natural grass tile.

£81.60 (£68.00 + VAT)

# Grass Thatch Roll/Fringe. Grass thatch - classic tiki bar/beach bar/cabana theming on a 4.5 m roll. Easy to fit.

A softer, easy to apply and natural grass tile.

- > Grass Thatch Roll/Fringe 4.5 M Roll NOT Fire Retarded
- $^{>}$  Grass Thatch Roll/Fringe 4.5M Roll Fire Retarded Indoor
- > Grass Thatch Roll/Fringe 4.5M Roll Fire Retarded Outdoor
- > Grass Thatch Roll/Fringe Top Cone NOT Fire Retarded
- > Ridge centre Moulding 2 m