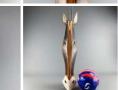

# Gazelle Mask. Hand Carved & Painted. Fair Trade, Sustainable and Ethical

SIZE OPTIONS

- > 30 cm Tall
- > 50 cm Tall
- > 80 cm Tall

£19.20

£19.20 (£16.00 + VAT)

- > 30 cm Tall
- > 50 cm Tall
- > 80 cm Tall