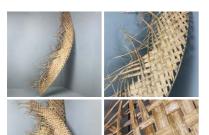

# Rush Woven Mat/Screen/Panel, hand woven lattice 2 m x 2 m

This lightweight yet strong matting is woven from rush which gives a checkerboard finish.

£156.00 (£130.00 + VAT)

Washington Palm - Dried leaf, natural floral

# Water Hyacinth Matting, hand woven lattice 2

This lightweight yet strong matting is woven from water hyacinth which gives a checkerboard finish.

£114.00 (£95.00 + VAT)

# Bamboo Mat/Screen/Panel, hand woven lattice 3 m x 3 m

Lattice woven from 1" (3 cm) wide split bamboo.

£141.60 (£118.00 + VAT)