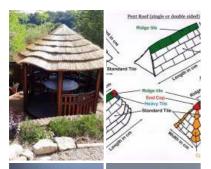

# Red Cedar Shingles for Replacement & DIY

£22.80 (£19.00 + VAT)

A flexible, long lasting, easy to apply and natural shingle

### SHINGLE TYPE OPTIONS

- > Grade 1 Shingle Pack
- > Grade 4 Shingle Pack
- > Ridge Shingle Pack
- > 31mm Stainless Steel Nails
- > 41 mm Ridge Stainless Steel Nail

# Thatch Tile - Cape Reed Natural. Direct replacement & DIY fitting, gazebo, tiki/beach bar, cabana. 80 cm long by 45 cm tall

A flexible, long lasting, easy to apply and natural tile.

£21.60

#### TILE TYPE OPTIONS

- > Thatch Tile Cape Reed
- > Top Cone Cape Reed
- > Top Cone Base Tile Cape Reed
- > Ridge Tile (flexible) Cape Reed
- > Ridge End Cap Cape Reed
- > Corner Tile Cape Reed
- > Ridge End Moulding 1.2 m Long
- > Ridge Centre Moulding 2 m Long