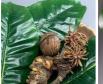

# Coconut Shell x3, approx. 15 cm diameter, natural, dried floral deco

£12.60 (£10.50 + VAT)

Great for interesting shape and textures evocative of Africa and India- put them in Vases/Baskets or...

Verdant Oxygen Thief, realistic artificial foliage