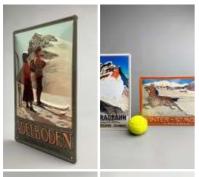

# Retro Ski Posters, Enamelled, Embossed Metal Sign - 30 x 20 cm

Retro Ski Chalet theming, hold my Schnapps!

£21.60 (£18.00 + VAT)

- > 1 Jungfraubahn
- > 2 Cortina
- > 3 StMoritz
- > 4 St Moritz
- > 5 Adelboden
- > 6 Aspen
- > 7 St Moritz
- > 8 St Moritz
- > 9 St Moritz
- > 10 Winter St Moritz