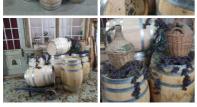

## Sherry Barrels, 64 ltr, 100 ltr or 150 ltr. Craftsman made

Genuine Portuguese wine barrels.

£294.00 (£245.00 + VAT)