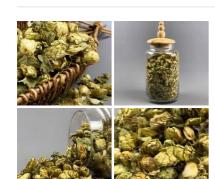

# Confetti Hop Flowers, sage green, 100 g bag, fully bio-degradable, natural, dried, indigenous product. Grown in UK

Dried Hop Flowers are loose heads from the hop vines and are ideal for dressing a scene.