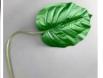

# Monstera Tropical Leaf 82 cm long artificial with poseable stem

A high quality, realistic artificial leaf on a pliable wire stem.

£3.00