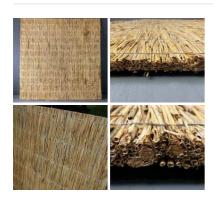

# Red Cedar Shingles for Replacement & DIY

£22.80 (£19.00 + VAT)

A flexible, long lasting, easy to apply and natural shingle

### SHINGLE TYPE OPTIONS

- > Grade 1 Shingle Pack
- > Grade 4 Shingle Pack
- > Ridge Shingle Pack
- > 31mm Stainless Steel Nails
- > 41 mm Ridge Stainless Steel Nail