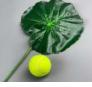

# Monstera Tropical Leaf 82 cm long artificial with poseable stem

A high quality, realistic artificial leaf on a pliable wire stem.

£3.00