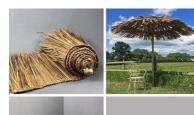

# Thatched Parasol with Bamboo Pole.

Grass thatched parasol and bamboo pole.

£300.00 (£250.00 + VAT)

## Thatched Parasol with Bamboo Table

Fold away table with matching bamboo grass thatched parasol and pole.

£660.00 (£550.00 + VAT)

£43.20

# Thatched Parasol Kit, 1.5 m or 2 m shady area, in a range of thatch finishes

Beautiful thatched beach parasol available in any of our finishes.

£144.00 (£120.00 + VAT)

### SIZE AND THATCH MATERIAL OPTIONS

- > 1.5 m Cape Reed Finish
- > 1.5 m Combination Finish
- > 1.5 m Palm Leaf Finish
- > 1.5 m Grass Thatch Finish
- > 2 m Cape Reed Finish
- > 2 m Combination Thatch Finish
- > 2 m Palm Leaf Finish
- > 2 m Grass Thatch Finish
- > Parasol Base plate