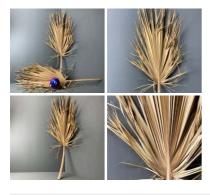

Bamboo Woven Deco/Fence Panel, approx. 1.1 m wide x 60 cm high

Bamboo Stem Deco/Fence/Panel/ Divider/Duck-board, approx. 1.8 m high x 1 m wide x 6 cm deep

£138.00 (£115.00 + VAT)

Palm Leaf Giganticus, approx 1.8 m long by 80 cm wide, natural floral deco