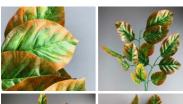

# Fern Fronds, long realistic artificial foliage on poseable stem

High quality, realistic leaves on a pliable wire stem.

£4.26

£81.60

# Fern Frond, 103cm long realistic artificial foliage on poseable stem

High quality, realistic leaf on pliable wire stem.

£7.50 (£6.25 + VAT)