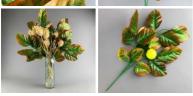

# Coconut Shell x3, approx. 15 cm diameter, natural, dried floral deco

£12.60 (£10.50 + VAT)

Great for interesting shape and textures evocative of Africa and India- put them in Vases/Baskets or...

Verdant Oxygen Thief, realistic artificial foliage