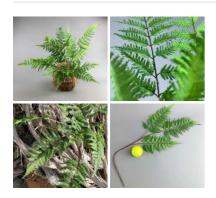

# Fern Fronds, long realistic artificial foliage on poseable stem

High quality, realistic leaves on a pliable wire stem.

£4.26

£81.60

# Fern Frond, 103cm long realistic artificial foliage on poseable stem

High quality, realistic leaf on pliable wire stem.

£7.50 (£6.25 + VAT)