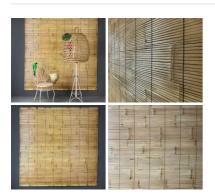

# Bamboo Mat/Screen/Panel, hand woven lattice 3 m x 3 m

Lattice woven from 1" (3 cm) wide split bamboo.

£141.60 (£118.00 + VAT)