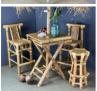

# Bamboo Stool, Craftsman made, 70 cm high Bamboo furniture to complete your beach bar theming!

£82.80 (£69.00 + VAT)

# Bamboo Chair approx. 1.1 m high

 $\underset{(\text{£79.50 + VAT})}{\text{£95.40}}$ 

Bamboo furniture to complete your beach bar theming!

Beach Bar - Bamboo Bar, Thatched Table, Chairs, Stools and Parasols - RENTAL ONLY Week One Rental -