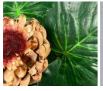

# Coconut Shell x3, approx. 15 cm diameter, natural, dried floral deco

£12.60 (£10.50 + VAT)

Great for interesting shape and textures evocative of Africa and India- put them in Vases/Baskets or...

Verdant Oxygen Thief, realistic artificial foliage