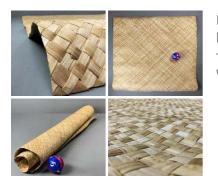

# Rush Woven Mat/Screen/Panel, hand woven lattice 2 m x 2 m

This lightweight yet strong matting is woven from rush which gives a checkerboard finish.

£156.00 (£130.00 + VAT)

Washington Palm - Dried leaf, natural floral