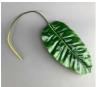

# Monstera Tropical Leaf 82 cm long artificial with poseable stem

A high quality, realistic artificial leaf on a pliable wire stem.

£3.00