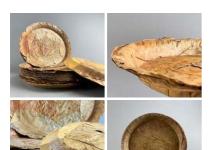

# Dried Leaf Trencher/Plate, approx. 33 cm diameter, traditional Indian eating plate

These beautiful plates are handmade from real leaves and then dried and pressed to shape them.