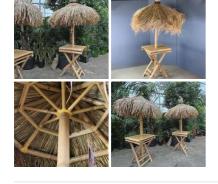

# Thatched Parasol with Bamboo Pole.

Grass thatched parasol and bamboo pole.

£300.00 (£250.00 + VAT)

## Thatched Parasol with Bamboo Table

Fold away table with matching bamboo grass thatched parasol and pole.

£660.00 (£550.00 + VAT)

£43.20

# Thatched Parasol Kit, 1.5 m or 2 m shady area, in a range of thatch finishes

Beautiful thatched beach parasol available in any of our finishes.

£144.00 (£120.00 + VAT)

### SIZE AND THATCH MATERIAL OPTIONS

- > 1.5 m Cape Reed Finish
- > 1.5 m Combination Finish
- > 1.5 m Palm Leaf Finish
- > 1.5 m Grass Thatch Finish
- > 2 m Cape Reed Finish
- > 2 m Combination Thatch Finish
- > 2 m Palm Leaf Finish
- > 2 m Grass Thatch Finish
- > Parasol Base plate