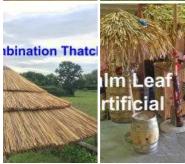

### SIZE AND THATCH MATERIAL OPTIONS

- > 1.5 m Cape Reed Finish
- > 1.5 m Combination Finish
- > 1.5 m Palm Leaf Finish
- > 1.5 m Grass Thatch Finish
- > 2 m Cape Reed Finish
- > 2 m Combination Thatch Finish
- > 2 m Palm Leaf Finish
- > 2 m Grass Thatch Finish
- > Parasol Base plate