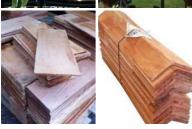

# Coconut Shell x3, approx. 15 cm diameter, natural, dried floral deco

£12.60 (£10.50 + VAT)

Great for interesting shape and textures evocative of Africa and India- put them in Vases/Baskets or...

Verdant Oxygen Thief, realistic artificial foliage