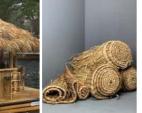

# Red Cedar Shingles for Replacement & DIY

£22.80 (£19.00 + VAT)

A flexible, long lasting, easy to apply and natural shingle

### SHINGLE TYPE OPTIONS

- > Grade 1 Shingle Pack
- > Grade 4 Shingle Pack
- > Ridge Shingle Pack
- > 31mm Stainless Steel Nails
- > 41 mm Ridge Stainless Steel Nail