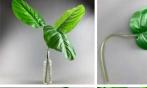

# Cycas Palm Tropical Leaf 57 cm artificial poseable stem

A high quality, realistic artificial leaf on a pliable wire

£2.88

poseable wire stem

- > Per Box
- > Per Stem

Rayung Leaf Giganticus, 2 m long, on fishpole bamboo cane. Natural floral deco