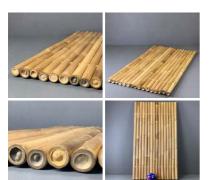

# Water Reed Panels, 1 m x 2 m. Approx. 3 cm thick. Easy to fit

Rustic panel constructed from compressed water reed and bound with wire.

£57.60 (£48.00 + VAT)