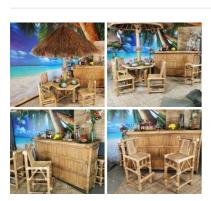

# Bamboo Chair approx. 1.1 m high

 $\underset{(\text{£79.50 + VAT})}{\text{£95.40}}$ 

Bamboo furniture to complete your beach bar theming!

Beach Bar - Bamboo Bar, Thatched Table, Chairs, Stools and Parasols - RENTAL ONLY Week One Rental -