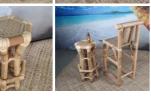

# Bamboo Stool, Craftsman made, 70 cm high Bamboo furniture to complete your beach bar theming!

£82.80 (£69.00 + VAT)

# Bamboo Chair approx. 1.1 m high

 $\underset{(\text{£79.50 + VAT})}{\text{£95.40}}$ 

Bamboo furniture to complete your beach bar theming!

Beach Bar - Bamboo Bar, Thatched Table, Chairs, Stools and Parasols - RENTAL ONLY Week One Rental -