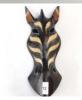

# Gazelle Mask. Hand Carved & Painted. Fair Trade, Sustainable and Ethical

SIZE OPTIONS

- > 30 cm Tall
- > 50 cm Tall
- > 80 cm Tall

£19.20

£19.20 (£16.00 + VAT)

- > 30 cm Tall
- > 50 cm Tall
- > 80 cm Tall