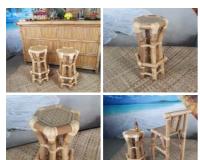

# Bamboo Stool, Craftsman made, 70 cm high Bamboo furniture to complete your beach bar theming!

£82.80 (£69.00 + VAT)

# Bamboo Chair approx. 1.1 m high

 $\underset{(\text{£79.50 + VAT})}{\text{£95.40}}$ 

Bamboo furniture to complete your beach bar theming!

Beach Bar - Bamboo Bar, Thatched Table, Chairs, Stools and Parasols - RENTAL ONLY Week One Rental -