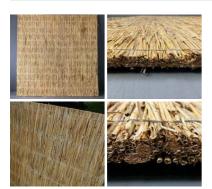

### Thatch Tile - Smooth Natural Tile. Direct replacement & DIY fitting, gazebo, tiki/beach bar, cabana. 80 cm long by 45 cm tall

A flexible, long lasting, easy to apply and natural tile.

- TILE TYPE OPTIONS
- > Thatch Tile Smooth
- > Eve Tile Smooth 1" / 25 mm Thick
- > Top Cone Smooth
- > Ridge Tile (flexible) Cape Reed
- > Ridge End Moulding 1.2m Long
- > Ridge Centre Molding 2m Long
- > Ridge End Cap

### Thatch Tile - Cape Reed Natural. Direct replacement & DIY fitting, gazebo, tiki/beach bar, cabana. 80 cm long by 45 cm tall

A flexible, long lasting, easy to apply and natural tile.

- TILE TYPE OPTIONS
- > Thatch Tile Cape Reed
- > Top Cone Cape Reed
- > Top Cone Base Tile Cape Reed
- > Ridge Tile (flexible) Cape Reed
- > Ridge End Cap Cape Reed
- > Corner Tile Cape Reed
- > Ridge End Moulding 1.2 m Long
- > Ridge Centre Moulding 2 m Long