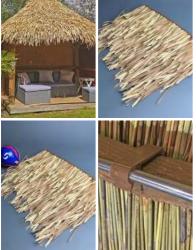

### Thatch Tile - Smooth Natural Tile. Direct replacement & DIY fitting, gazebo, tiki/beach bar, cabana. 80 cm long by 45 cm tall

A flexible, long lasting, easy to apply and natural tile.

- TILE TYPE OPTIONS
- > Thatch Tile Smooth
- > Eve Tile Smooth 1" / 25 mm Thick
- > Top Cone Smooth
- > Ridge Tile (flexible) Cape Reed
- > Ridge End Moulding 1.2m Long
- > Ridge Centre Molding 2m Long
- > Ridge End Cap

### Thatch Tile - Cape Reed Natural. Direct replacement & DIY fitting, gazebo, tiki/beach bar, cabana. 80 cm long by 45 cm tall

A flexible, long lasting, easy to apply and natural tile.

- TILE TYPE OPTIONS
- > Thatch Tile Cape Reed
- > Top Cone Cape Reed
- > Top Cone Base Tile Cape Reed
- > Ridge Tile (flexible) Cape Reed
- > Ridge End Cap Cape Reed
- > Corner Tile Cape Reed
- > Ridge End Moulding 1.2 m Long
- > Ridge Centre Moulding 2 m Long