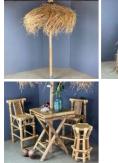

#### Thatched Parasol with Bamboo Pole. Grass thatched parasol and bamboo pole.

£19.20 (£16.00 + VAT)

Thatched Parasol with Bamboo Table Fold away table with matching bamboo grass thatched parasol and pole.

#### Ash Crosses Strips, approx 1.2 m long (bundle of 20)

£12.00 (£10.00 + VAT)

£81.60

(£68.00 + VAT)

Bundle of 20 ash strips for decorative work on the ridge of thatch roof.

FROM £144.00 (£120.00 + VAT)

Beautiful thatched beach parasol available in any of our finishes.