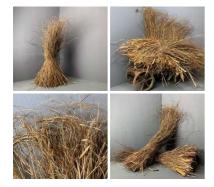

### Sedge and Wild Bog Myrtle Bundle, approx. 1 m plus tall by 30 cm wide. Natural, dried, thatching material

Long grassy material commonly grown in marsh land. Ideal for set dressing.

£24.00 (£20.00 + VAT)

Sedge Bundle, approx. 1 m plus tall by 30 cm wide. Natural, dried, thatching material Long grassy material commonly grown in marsh land. Ideal for set dressing.

£19.20 (£16.00 + VAT)