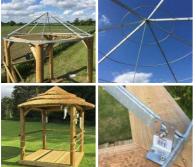

#### Gazebo Roof Frame. DIY kit suitable for our thatch tile range and thatch rolls

Galvanized metal roof frame ideal for DIY garden gazebo, summerhouse projects, Tiki bars etc.

#### DIAMETER OPTIONS

- > 2.8m
- > 3.8M

Fire Retardant, suitable for organic materials. Skin friendly. UV and water resistant for indoor and outdoor use. Spray, paint or dip application. Flametec CWD+

SIZE OPTIONS