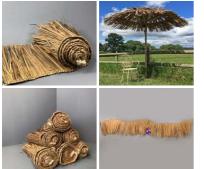

### Grass Thatch Roll - Stitched Top. Grass Thatch classic tiki bar/beach bar/cabana theming on a 4.5 m roll. Easy to fit.

A softer, easy to apply and natural grass tile.

- SELECT OPTIONS
- > Grass Thatch Roll Stitch Top
- > Grass Thatch Roll Stitch Top Fire Retarded

#### Grass Thatch Roll/Fringe. Grass thatch - classic tiki bar/beach bar/cabana theming on a 4.5 m roll. Easy to fit.

A softer, easy to apply and natural grass tile.

#### SELECT OPTIONS

- > Grass Thatch Roll/Fringe 4.5 M Roll NOT Fire Retarded
- > Grass Thatch Roll/Fringe 4.5M Roll Fire Retarded Indoor
- > Grass Thatch Roll/Fringe 4.5M Roll Fire Retarded Outdoor
- > Grass Thatch Roll/Fringe Top Cone NOT Fire Retarded
- > Ridge centre Moulding 2 m
- > Ridge End Moulding 1.2 m