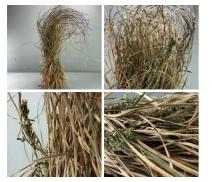

Straw Bundle, approx. 1-1.5 m tall by 40 cm diameter. Complete with ears, 90% of corn removed. Natural, dried, UK grown cereal crop Most commonly used thatching material. Yellow ochre when new, but will take a dark wash to age.