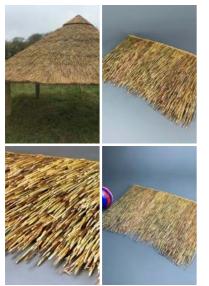

### Thatch Tile - Smooth Natural Tile. Direct replacement & DIY fitting, gazebo, tiki/beach bar, cabana. 80 cm long by 45 cm tall

A flexible, long lasting, easy to apply and natural tile.

- TILE TYPE OPTIONS
- > Thatch Tile Smooth
- > Eve Tile Smooth 1" / 25 mm Thick
- > Top Cone Smooth
- > Ridge Tile (flexible) Cape Reed
- > Ridge End Moulding 1.2m Long
- > Ridge Centre Molding 2m Long
- > Ridge End Cap

### Thatch Tile - Cape Reed Natural. Direct replacement & DIY fitting, gazebo, tiki/beach bar, cabana. 80 cm long by 45 cm tall

A flexible, long lasting, easy to apply and natural tile.

- TILE TYPE OPTIONS
- > Thatch Tile Cape Reed
- > Top Cone Cape Reed
- > Top Cone Base Tile Cape Reed
- > Ridge Tile (flexible) Cape Reed
- > Ridge End Cap Cape Reed
- > Corner Tile Cape Reed
- > Ridge End Moulding 1.2 m Long
- > Ridge Centre Moulding 2 m Long

#### Gazebo Roof Frame. DIY kit suitable for our thatch tile range and thatch rolls

Galvanized metal roof frame ideal for DIY garden gazebo, summerhouse projects, Tiki bars etc.