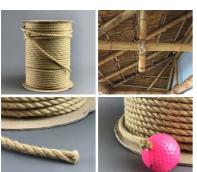

### Woven Banana leaf thatched panel approx. 2.7 m long by 55 cm tall - Classic tiki bar/beach bar/cabana theming. Easy to fit. Easy to apply and natural thatch tile.

Thatch Tile Fixing Rope x 10 m by 8 mm diameter, natural effect synthetic rope