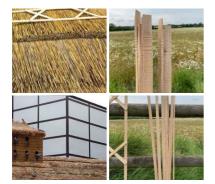

#### Ash Crosses Strips, approx 1.2 m long (bundle of 20)

£12.00 (£10.00 + VAT)

£81.60

(£68.00 + VAT)

Bundle of 20 ash strips for decorative work on the ridge of thatch roof.

FROM £144.00 (£120.00 + VAT)

Beautiful thatched beach parasol available in any of our finishes.

## Water Reed Panels, 1 m x 2 m. Approx. 3 cm thick. Easy to fit

Rustic panel constructed from compressed water reed and bound with wire.

£57.60 (£48.00 + VAT)

Twisted Spar Bundle, 25 per bundle. Approx 1' long by 6" diameter Bundle of thatching spars.