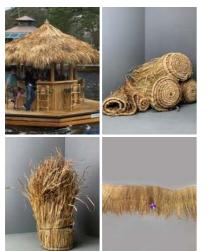

### Grass Thatch Roll - Stitched Top. Grass Thatch classic tiki bar/beach bar/cabana theming on a 4.5 m roll. Easy to fit.

A softer, easy to apply and natural grass tile.

- SELECT OPTIONS
- > Grass Thatch Roll Stitch Top
- > Grass Thatch Roll Stitch Top Fire Retarded

#### Grass Thatch Roll/Fringe. Grass thatch - classic tiki bar/beach bar/cabana theming on a 4.5 m roll. Easy to fit.

A softer, easy to apply and natural grass tile.

#### SELECT OPTIONS

- > Grass Thatch Roll/Fringe 4.5 M Roll NOT Fire Retarded
- > Grass Thatch Roll/Fringe 4.5M Roll Fire Retarded Indoor
- > Grass Thatch Roll/Fringe 4.5M Roll Fire Retarded Outdoor
- > Grass Thatch Roll/Fringe Top Cone NOT Fire Retarded
- > Ridge centre Moulding 2 m
- > Ridge End Moulding 1.2 m

### Sedge and Wild Bog Myrtle Bundle, approx. 1 m plus tall by 30 cm wide. Natural, dried, thatching material

Long grassy material commonly grown in marsh land. Ideal for set dressing.

Straw Bundle, approx. 1-1.5 m tall by 40 cm diameter. Complete with ears, 90% of corn removed. Natural, dried, UK grown cereal crop Most commonly used thatching material. Yellow ochre when new, but will take a dark wash to age.