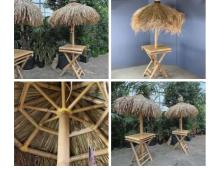

#### Thatched Parasol with Bamboo Pole. Grass thatched parasol and bamboo pole.

£19.20 (£16.00 + VAT)

Thatched Parasol with Bamboo Table Fold away table with matching bamboo grass thatched parasol and pole.

#### Ash Crosses Strips, approx 1.2 m long (bundle of 20)

£12.00 (£10.00 + VAT)

£81.60

(£68.00 + VAT)

Bundle of 20 ash strips for decorative work on the ridge of thatch roof.

FROM £144.00 (£120.00 + VAT)

Beautiful thatched beach parasol available in any of our finishes.

#### SIZE AND THATCH MATERIAL OPTIONS

- > 1.5 m Cape Reed Finish
- 1.5 m Combination Finish
- > 1.5 m Palm Leaf Finish
- > 1.5 m Grass Thatch Finish
- > 2 m Cape Reed Finish
- > 2 m Combination Thatch Finish
- > 2 m Palm Leaf Finish
- > 2 m Grass Thatch Finish
- > Parasol Base plate