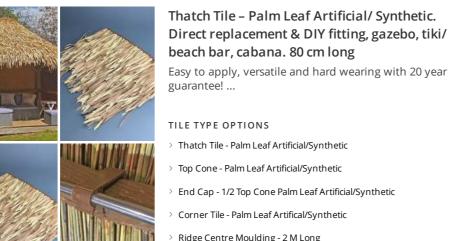

### Thatch Tile - Palm Leaf Artificial/ Synthetic. Direct replacement & DIY fitting, gazebo, tiki/ beach bar, cabana. 80 cm long

FROM £58.20 (£48.50 + VAT)

> FROM £21.60

(£18.00 + VAT)

£22.80

(£19.00 + VAT)

- TILE TYPE OPTIONS > Thatch Tile - Palm Leaf Artificial/Synthetic
  - > Top Cone Palm Leaf Artificial/Synthetic
  - > End Cap 1/2 Top Cone Palm Leaf Artificial/Synthetic
  - > Corner Tile Palm Leaf Artifical/Synthetic
  - > Ridge Centre Moulding 2 M Long
  - > Ridge End Moulding 2 M Long