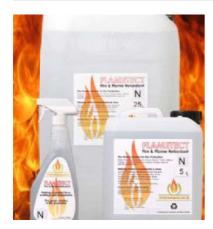

#### DIAMETER OPTIONS

- > 2.8m
- > 3.8M

Fire Retardant, suitable for organic materials. Skin friendly. UV and water resistant for indoor and outdoor use. Spray, paint or dip application. Flametec CWD+

SIZE OPTIONS

- > 750ml
- > 51
- > 201