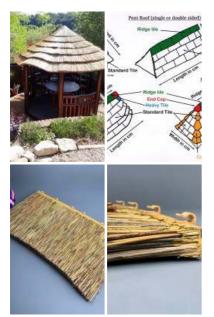

#### Gazebo Roof Frame. DIY kit suitable for our thatch tile range and thatch rolls

Galvanized metal roof frame ideal for DIY garden gazebo, summerhouse projects, Tiki bars etc.

#### DIAMETER OPTIONS

- > 2.8m
- > 3.8M

Fire Retardant, suitable for organic materials. Skin friendly. UV and water resistant for indoor and outdoor use. Spray, paint or dip application. Flametec CWD+

SIZE OPTIONS