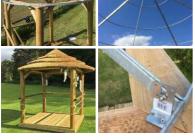

#### Gazebo Roof Frame. DIY kit suitable for our thatch tile range and thatch rolls

Galvanized metal roof frame ideal for DIY garden gazebo, summerhouse projects, Tiki bars etc.

#### DIAMETER OPTIONS

- > 2.8m
- > 3.8M

Fire Retardant, suitable for organic materials. Skin friendly. UV and water resistant for indoor and outdoor use. Spray, paint or dip application. Flametec CWD+

SIZE OPTIONS