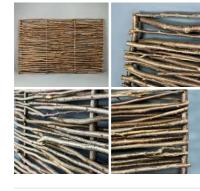

### Sedge and Wild Bog Myrtle Bundle, approx. 1 m plus tall by 30 cm wide. Natural, dried, thatching material

Long grassy material commonly grown in marsh land. Ideal for set dressing.

Straw Bundle, approx. 1-1.5 m tall by 40 cm diameter. Complete with ears, 90% of corn removed. Natural, dried, UK grown cereal crop Most commonly used thatching material. Yellow ochre when new, but will take a dark wash to age.

£24.00 (£20.00 + VAT)

Sedge Bundle, approx. 1 m plus tall by 30 cm wide. Natural, dried, thatching material Long grassy material commonly grown in marsh land. Ideal for set dressing.

£19.20 (£16.00 + VAT)