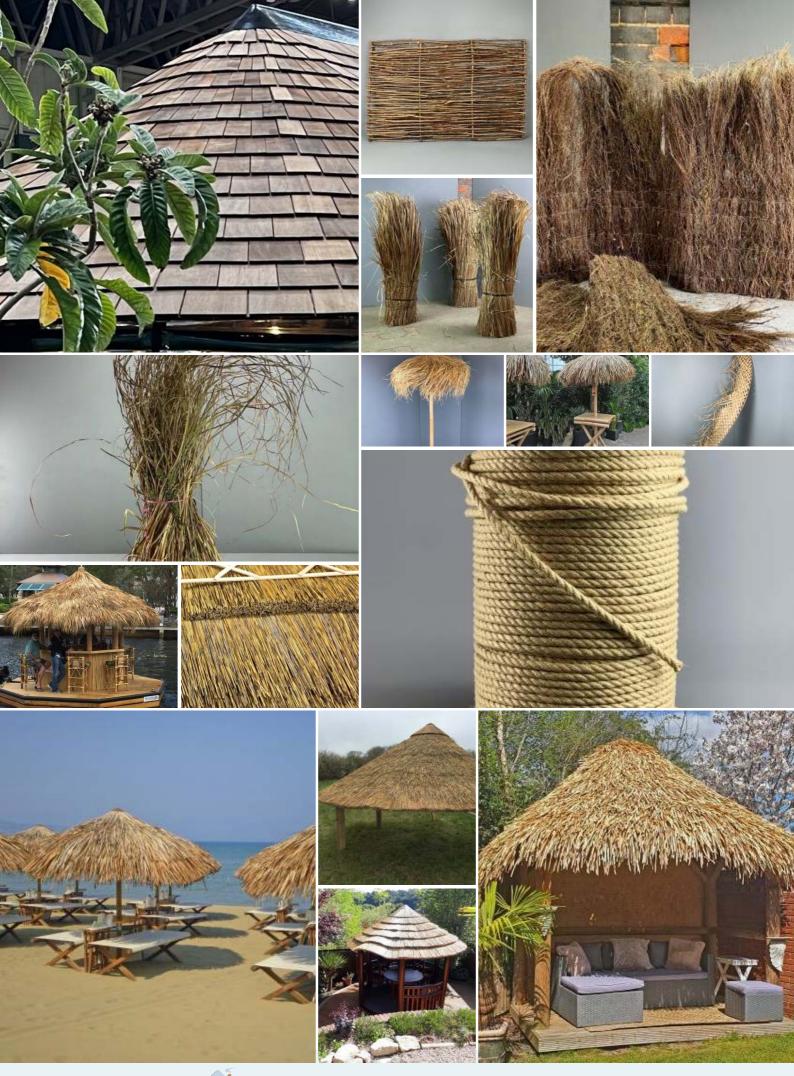

### Red Cedar Shingles for Replacement & DIY

Fitting

A flexible, long lasting, easy to apply and natural shingle

- SHINGLE TYPE OPTIONS
- > Grade 1 Shingle Pack
- > Grade 4 Shingle Pack
- > Ridge Shingle Pack
- > 31mm Stainless Steel Nails
- > 41 mm Ridge Stainless Steel Nail