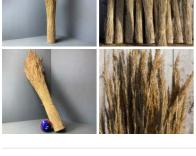

#### Ash Crosses Strips, approx 1.2 m long (bundle of 20)

£12.00 (£10.00 + VAT)

£81.60

(£68.00 + VAT)

Bundle of 20 ash strips for decorative work on the ridge of thatch roof.

FROM £144.00 (£120.00 + VAT)

Beautiful thatched beach parasol available in any of our finishes.