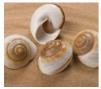

£10.80 (£9.00 + VAT)

Mother of Pearl Seashell, Approx. 50 - 80mm

Natural shells, put them in jars or trays for Market Stalls, Apothecary's Shop, Victorian...

£10.80 (£9.00 + VAT)

Natural shells, put them in jars or trays for Market Stalls, Apothecary's Shop, Victorian...

# Grey Pearly Seashell, Approx. 20-40mm Diameter by 20-40mm long

£10.80 (£9.00 + VAT)

Natural shells, put them in jars or trays for Market Stalls, Apothecary's Shop, Victorian...