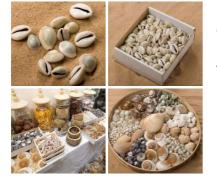

# Pure 'n' Pearly Seashell, Approx. 20 mm diameter by 30 mm long

£10.80 (£9.00 + VAT)

Natural shells, put them in jars or trays for Market Stalls, Apothecary's Shop, Victorian...

Poseidon Spiral Seashell, Approx. 50-60mm diameter by 100 to 140mm long

Natural shells, put them in jars or trays for Market Stalls, Apothecary's Shop, Victorian...

£10.80 (£9.00 + VAT)

Ocelot Shell Seashell, Approx. 60mm diameter by 90 mm long.

Natural shells, put them in jars or trays for Market Stalls, Apothecary's Shop, Victorian...

£10.80 (£9.00 + VAT)

Mother of Pearl Seashell, Approx. 50 - 80mm

Natural shells, put them in jars or trays for Market Stalls, Apothecary's Shop, Victorian...

£10.80 (£9.00 + VAT)

Natural shells, put them in jars or trays for Market Stalls, Apothecary's Shop, Victorian...

#### Mammoth Coiled Seashell, Approx. 70mm diameter

Natural shells, put them in jars or trays for Market Stalls, Apothecary's Shop, Victorian...

# Long Spiral Seashell, Approx. 20mm diameter by 70mm long

Natural shells, put them in jars or trays for Market Stalls, Apothecary's Shop, Victorian...

£8.40

# Karibik Seashell Petite, Approx. 20 mm diameter by 20 mm long

Natural shells, put them in jars or trays for Market Stalls, Apothecary's Shop, Victorian...

£7.20 (£6.00 + VAT)

# Grey Pearly Seashell, Approx. 20-40mm Diameter by 20-40mm long

£10.80 (£9.00 + VAT)

Natural shells, put them in jars or trays for Market Stalls, Apothecary's Shop, Victorian...

# Gnarly Granite Seashell, Approx. 30-40mm Diameter by 50-60mm long

£10.80

Natural shells, put them in jars or trays for Market Stalls, Apothecary's Shop, Victorian...

#### Frothy Champagne Seashell, Approx. 30-40mm Diameter by 50-60mm long

£10.80 (£9.00 + VAT)

Natural shells, put them in jars or trays for Market Stalls, Apothecary's Shop, Victorian...

#### Conical Pearl Seashell, Approx. 50 mm diameter by 40 mm long

Natural shells, put them in jars or trays for Market Stalls,

£10.80

Apothecary's Shop, Victorian...

#### Conical Minaret Seashell, Approx. 10 mm diameter by 60 mm long.

Natural shells, put them in jars or trays for Market Stalls, Apothecary's Shop, Victorian...

£10.80 (£9.00 + VAT)

Bermuda Twirl Seashell, Approx. 50 - 60 mm diameter by 100 - 140 mm long

Natural shells, put them in jars or trays for Market Stalls, Apothecary's Shop, Victorian...

£10.80 (£9.00 + VAT)

Bahama Beauty Seashell, Approx. 30mm diameter by 60 mm long

Natural shells, put them in jars or trays for Market Stalls, Apothecary's Shop, Victorian...

£10.80 (£9.00 + VAT)

Azores Shell Seashell, 60 to 110mm diameter

Natural shells, put them in jars or trays for Market Stalls, Apothecary's Shop, Victorian...