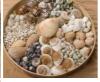

# Pure 'n' Pearly Seashell, Approx. 20 mm diameter by 30 mm long

£10.80 (£9.00 + VAT)

Natural shells, put them in jars or trays for Market Stalls, Apothecary's Shop, Victorian...

Poseidon Spiral Seashell, Approx. 50-60mm diameter by 100 to 140mm long

Natural shells, put them in jars or trays for Market Stalls, Apothecary's Shop, Victorian...

£10.80 (£9.00 + VAT)

Ocelot Shell Seashell, Approx. 60mm diameter by 90 mm long.

Natural shells, put them in jars or trays for Market Stalls, Apothecary's Shop, Victorian...

£10.80 (£9.00 + VAT)

Mother of Pearl Seashell, Approx. 50 - 80mm

Natural shells, put them in jars or trays for Market Stalls, Apothecary's Shop, Victorian...

£10.80 (£9.00 + VAT)

Natural shells, put them in jars or trays for Market Stalls, Apothecary's Shop, Victorian...

#### Mammoth Coiled Seashell, Approx. 70mm diameter

Natural shells, put them in jars or trays for Market Stalls, Apothecary's Shop, Victorian...

# Long Spiral Seashell, Approx. 20mm diameter by 70mm long

Natural shells, put them in jars or trays for Market Stalls, Apothecary's Shop, Victorian...

£8.40

# Karibik Seashell Petite, Approx. 20 mm diameter by 20 mm long

Natural shells, put them in jars or trays for Market Stalls, Apothecary's Shop, Victorian...

£7.20 (£6.00 + VAT)