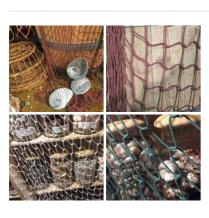

# Natural Jute Rope Netting. Approx.1m wide x

Great for a harbour/ fishing scene.

£19.20 (£16.00 + VAT)

Lobster Pots, Vintage Style - RENTAL ONLY

Week One rental cost - (each)

£14.40

Lobster Pots, Vintage Style For Sale

Woven wicker lobster pot, ideal for port and fishing

£110.40 (£92.00 + VAT)

Cloche - Glass Dome with Wooden Base, 21 or 25 cm high by 11 or 14 cm diameter

Ideal for displaying found items or create your own balmy botanist laboratory.

#### Fishing Nets, faux vintage

Great for a harbour/fishing scene.

COLOUR OPTIONS

> Brown

> Green

> White

Black

£16.80 (£14.00 + VAT)