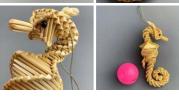

# Corn Doll, Sea Horse, Small approx. 13 cm by 6 cm. Grown and hand made in the UK

A beautifully hand crafted corn dolly created by a genuine cottage industry in England.

£18.00 (£15.00 + VAT)