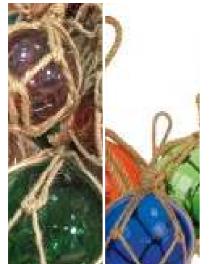

# Glass Fishing Floats, Red, Blue, Green, Orange, Aqua, Purple or Clear in 4, 6, 8 or 10" dia. tied with vintage twine

Glass Fishing Net Floats, ideal for port or fishing scenes.

£10.20

#### SIZE AND COLOUR OPTIONS

- > Red 4"
- > Blue 4"
- > Green 4"
- > Purple 4"
- > Orange 4"
- > Clear 4"
- > Aqua 4"
- > Red 6"
- > Blue 6"
- > Green 6"
- > Orange 6"
- > Clear 6"
- > Aqua 6"
- > Red 8"
- > Blue 8"
- > Green 8"
- > Orange 8"
- > Clear 8"
- > Aqua 8"
- > Red 10"
- > Blue 10"
- > Green 10"
- > Aqua 10"