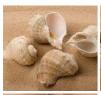

# Shells & Fishing

# Pure 'n' Pearly Seashell, Approx. 20 mm diameter by 30 mm long

£10.80 (£9.00 + VAT)

Natural shells, put them in jars or trays for Market Stalls, Apothecary's Shop, Victorian...

Poseidon Spiral Seashell, Approx. 50-60mm diameter by 100 to 140mm long

Natural shells, put them in jars or trays for Market Stalls, Apothecary's Shop, Victorian...

£10.80 (£9.00 + VAT)

Ocelot Shell Seashell, Approx. 60mm diameter by 90 mm long.

Natural shells, put them in jars or trays for Market Stalls, Apothecary's Shop, Victorian...

£10.80 (£9.00 + VAT)

Mother of Pearl Seashell, Approx. 50 - 80mm

Natural shells, put them in jars or trays for Market Stalls, Apothecary's Shop, Victorian...

£10.80 (£9.00 + VAT)

Natural shells, put them in jars or trays for Market Stalls, Apothecary's Shop, Victorian...