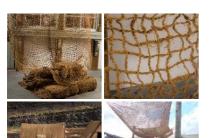

# Natural Jute Rope Netting. Approx.1m wide x

Great for a harbour/ fishing scene.

£19.20 (£16.00 + VAT)

Lobster Pots, Vintage Style - RENTAL ONLY

Week One rental cost - (each)

£14.40

Lobster Pots, Vintage Style For Sale

# Coir Netting Bundle, 2 m x 25 m long, ideal for camouflaging large areas

Very rustic material. Ideal for camouflaging large areas like roads and buildings.

£276.00 (£230.00 + VAT)

# Tarred Flax Twine, approx. 3 mm diameter by 145 m long

Traditionally used in ship building to pack between gaps in the woodwork.

£26.40 (£22.00 + VAT)