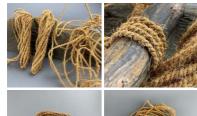

£22.80 (£19.00 + VAT)

- > Small -21cm Tall
- > Large 25 cm Tall

Coir Twine Hanks x 3, Each Hank 10 m Long, 4 mm Diameter, Natural Rope

Mother of Pearl Sea Shell, Approx. 15 - 19 cm

Large natural shell.

Medieval River Settlement - 2 x Coracles, 2 x Fish Traps, 1 x Eel Trap, Rustic Net and Rush Rope Hank - RENTAL ONLY

#### Coir Rope, 12, 18, 24 or 32 mm diameter available. Natural wound rope

Natural Rope made from Coir in a variety of Diameters.

£2.52 (£2.10 + VAT)

- > 12mm Diameter x 1 m long
- > 18mm Diameter x 1 m long
- > 24mm Diameter x 1 m long
- > 32mm Diameter x 220 m long