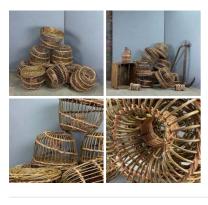

# Natural Jute Rope Netting. Approx.1m wide x

Great for a harbour/ fishing scene.

£19.20 (£16.00 + VAT)

Lobster Pots, Vintage Style - RENTAL ONLY

Week One rental cost - (each)

£14.40

Lobster Pots, Vintage Style For Sale

Woven wicker lobster pot, ideal for port and fishing

£110.40 (£92.00 + VAT)

Cloche - Glass Dome with Wooden Base, 21 or 25 cm high by 11 or 14 cm diameter

Ideal for displaying found items or create your own balmy botanist laboratory.