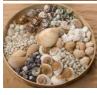

# Pure 'n' Pearly Seashell, Approx. 20 mm diameter by 30 mm long

£10.80 (£9.00 + VAT)

Natural shells, put them in jars or trays for Market Stalls, Apothecary's Shop, Victorian...

Poseidon Spiral Seashell, Approx. 50-60mm diameter by 100 to 140mm long

Natural shells, put them in jars or trays for Market Stalls, Apothecary's Shop, Victorian...

£10.80 (£9.00 + VAT)

Ocelot Shell Seashell, Approx. 60mm diameter by 90 mm long.

Natural shells, put them in jars or trays for Market Stalls, Apothecary's Shop, Victorian...

£10.80 (£9.00 + VAT)

Mother of Pearl Seashell, Approx. 50 - 80mm

Natural shells, put them in jars or trays for Market Stalls, Apothecary's Shop, Victorian...

£10.80 (£9.00 + VAT)

Natural shells, put them in jars or trays for Market Stalls, Apothecary's Shop, Victorian...