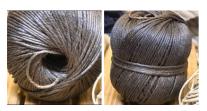

£22.80 (£19.00 + VAT)

- > Small -21cm Tall
- > Large 25 cm Tall

Coir Twine Hanks x 3, Each Hank 10 m Long, 4 mm Diameter, Natural Rope

Mother of Pearl Sea Shell, Approx. 15 - 19 cm

Large natural shell.

Medieval River Settlement - 2 x Coracles, 2 x Fish Traps, 1 x Eel Trap, Rustic Net and Rush Rope Hank - RENTAL ONLY