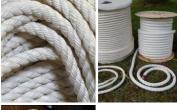

#### Sisal Rope, 12, 18, 24 or 32 mm diameter available. Natural wound rope

Natural Rope made from Sisal in a variety of diameters.

£1.02 (£0.85 + VAT)

### available. Natural wound rope Natural Rope made from Manila in a variety of diameters.

Manila Rope, 12, 18, 24 or 32 mm diameter

£1.26 (£1.05 + VAT)

- > 12mm x 1m
- > 18mm x 1m
- > 24mm x 1m
- > 32mm x 220m

# Hemp Rope, 12, 18, 24 or 32 mm diameter available. Natural wound rope

£3.32 (£2.77 + VAT)

Natural Rope made from Hemp in a variety of diameters.

- > 12mm x 1m
- > 18mm x 1m
- > 24mm x 1m
- > 32mm x 220m

### Cotton Rope, 12, 18, 24 or 32 mm diameter available. Natural wound rope

Natural Rope made from cotton in a variety of Diameters.

£2.52 (£2.10 + VAT)

- > 12mm x 1m
- > 18mm x 1m
- > 24mm x 1m
- > 32mm x 110m

#### Coir Rope, 12, 18, 24 or 32 mm diameter available. Natural wound rope

Natural Rope made from Coir in a variety of Diameters.

£2.52 (£2.10 + VAT)

- > 12mm Diameter x 1 m long
- > 18mm Diameter x 1 m long
- > 24mm Diameter x 1 m long
- > 32mm Diameter x 220 m long