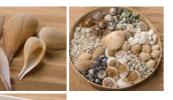

# Pure 'n' Pearly Seashell, Approx. 20 mm diameter by 30 mm long

£10.80 (£9.00 + VAT)

Natural shells, put them in jars or trays for Market Stalls, Apothecary's Shop, Victorian...

Poseidon Spiral Seashell, Approx. 50-60mm diameter by 100 to 140mm long

Natural shells, put them in jars or trays for Market Stalls, Apothecary's Shop, Victorian...

£10.80 (£9.00 + VAT)

Ocelot Shell Seashell, Approx. 60mm diameter by 90 mm long.

Natural shells, put them in jars or trays for Market Stalls, Apothecary's Shop, Victorian...

£10.80 (£9.00 + VAT)

Mother of Pearl Seashell, Approx. 50 - 80mm

Natural shells, put them in jars or trays for Market Stalls, Apothecary's Shop, Victorian...

£10.80 (£9.00 + VAT)

Natural shells, put them in jars or trays for Market Stalls, Apothecary's Shop, Victorian...

#### Mammoth Coiled Seashell, Approx. 70mm diameter

Natural shells, put them in jars or trays for Market Stalls, Apothecary's Shop, Victorian...

# Long Spiral Seashell, Approx. 20mm diameter by 70mm long

Natural shells, put them in jars or trays for Market Stalls, Apothecary's Shop, Victorian...

£8.40

# Karibik Seashell Petite, Approx. 20 mm diameter by 20 mm long

Natural shells, put them in jars or trays for Market Stalls, Apothecary's Shop, Victorian...

£7.20 (£6.00 + VAT)

# Grey Pearly Seashell, Approx. 20-40mm Diameter by 20-40mm long

£10.80 (£9.00 + VAT)

Natural shells, put them in jars or trays for Market Stalls, Apothecary's Shop, Victorian...

# Gnarly Granite Seashell, Approx. 30-40mm Diameter by 50-60mm long

£10.80

Natural shells, put them in jars or trays for Market Stalls, Apothecary's Shop, Victorian...

#### Frothy Champagne Seashell, Approx. 30-40mm Diameter by 50-60mm long

£10.80 (£9.00 + VAT)

Natural shells, put them in jars or trays for Market Stalls, Apothecary's Shop, Victorian...

#### Conical Pearl Seashell, Approx. 50 mm diameter by 40 mm long

Natural shells, put them in jars or trays for Market Stalls,

£10.80

Apothecary's Shop, Victorian...

#### Conical Minaret Seashell, Approx. 10 mm diameter by 60 mm long.

Natural shells, put them in jars or trays for Market Stalls, Apothecary's Shop, Victorian...

£10.80 (£9.00 + VAT)

Bermuda Twirl Seashell, Approx. 50 - 60 mm diameter by 100 - 140 mm long

Natural shells, put them in jars or trays for Market Stalls, Apothecary's Shop, Victorian...

£10.80 (£9.00 + VAT)

Bahama Beauty Seashell, Approx. 30mm diameter by 60 mm long

Natural shells, put them in jars or trays for Market Stalls, Apothecary's Shop, Victorian...

£10.80 (£9.00 + VAT)

Azores Shell Seashell, 60 to 110mm diameter

Natural shells, put them in jars or trays for Market Stalls, Apothecary's Shop, Victorian...