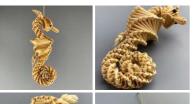

# Corn Doll, Sea Horse, Small approx. 13 cm by 6 cm. Grown and hand made in the UK

A beautifully hand crafted corn dolly created by a genuine cottage industry in England.

£18.00 (£15.00 + VAT)