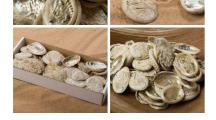

# Pure 'n' Pearly Seashell, Approx. 20 mm diameter by 30 mm long

£10.80 (£9.00 + VAT)

Natural shells, put them in jars or trays for Market Stalls, Apothecary's Shop, Victorian...

Poseidon Spiral Seashell, Approx. 50-60mm diameter by 100 to 140mm long

Natural shells, put them in jars or trays for Market Stalls, Apothecary's Shop, Victorian...

£10.80 (£9.00 + VAT)

Ocelot Shell Seashell, Approx. 60mm diameter by 90 mm long.

Natural shells, put them in jars or trays for Market Stalls, Apothecary's Shop, Victorian...

£10.80 (£9.00 + VAT)

Mother of Pearl Seashell, Approx. 50 - 80mm

Natural shells, put them in jars or trays for Market Stalls, Apothecary's Shop, Victorian...

£10.80 (£9.00 + VAT)

Natural shells, put them in jars or trays for Market Stalls, Apothecary's Shop, Victorian...

# Grey Pearly Seashell, Approx. 20-40mm Diameter by 20-40mm long

£10.80 (£9.00 + VAT)

Natural shells, put them in jars or trays for Market Stalls, Apothecary's Shop, Victorian...

# Gnarly Granite Seashell, Approx. 30-40mm Diameter by 50-60mm long

£10.80

Natural shells, put them in jars or trays for Market Stalls, Apothecary's Shop, Victorian...

#### Frothy Champagne Seashell, Approx. 30-40mm Diameter by 50-60mm long

£10.80 (£9.00 + VAT)

Natural shells, put them in jars or trays for Market Stalls, Apothecary's Shop, Victorian...