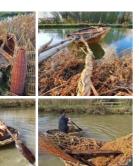

£22.80 (£19.00 + VAT)

- > Small -21cm Tall
- > Large 25 cm Tall

Coir Twine Hanks x 3, Each Hank 10 m Long, 4 mm Diameter, Natural Rope

Mother of Pearl Sea Shell, Approx. 15 - 19 cm

Large natural shell.

Medieval River Settlement - 2 x Coracles, 2 x Fish Traps, 1 x Eel Trap, Rustic Net and Rush Rope Hank - RENTAL ONLY

Week One Rental -

£300.00 (£250.00 + VAT)