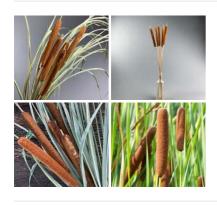

# Bulrushes Stems x 5, approx. 80 cm tall, dried

Natural grown bulrushes sold per five stems.

£16.20