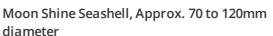

#### Mammoth Coiled Seashell, Approx. 70mm diameter

Natural shells, put them in jars or trays for Market Stalls, Apothecary's Shop, Victorian...