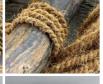

#### Coir Rope, 12, 18, 24 or 32 mm diameter available. Natural wound rope

Natural Rope made from Coir in a variety of Diameters.

£2.52 (£2.10 + VAT)

- > 12mm Diameter x 1 m long
- > 18mm Diameter x 1 m long
- > 24mm Diameter x 1 m long
- > 32mm Diameter x 220 m long