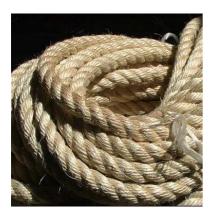

#### Sisal Rope, 12, 18, 24 or 32 mm diameter available. Natural wound rope

Natural Rope made from Sisal in a variety of diameters.

£1.02 (£0.85 + VAT)

#### DIAMETER OPTIONS

- > 12mm x 1m
- > 18mm x 1m
- > 24mm x 1m
- 32mm x 220m