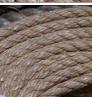

#### Sisal Rope, 12, 18, 24 or 32 mm diameter available. Natural wound rope

Natural Rope made from Sisal in a variety of diameters.

£1.02 (£0.85 + VAT)

#### DIAMETER OPTIONS

- > 12mm x 1m
- > 18mm x 1m
- > 24mm x 1m
- 32mm x 220m