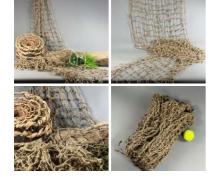

# Natural Jute Rope Netting. Approx.1m wide x

Great for a harbour/ fishing scene.

£19.20 (£16.00 + VAT)

Lobster Pots, Vintage Style - RENTAL ONLY

Week One rental cost - (each)

£14.40

Lobster Pots, Vintage Style For Sale

Woven wicker lobster pot, ideal for port and fishing

£110.40 (£92.00 + VAT)

Cloche - Glass Dome with Wooden Base, 21 or 25 cm high by 11 or 14 cm diameter

Ideal for displaying found items or create your own balmy botanist laboratory.