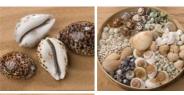

# Pure 'n' Pearly Seashell, Approx. 20 mm diameter by 30 mm long

£10.80 (£9.00 + VAT)

Natural shells, put them in jars or trays for Market Stalls, Apothecary's Shop, Victorian...

Poseidon Spiral Seashell, Approx. 50-60mm diameter by 100 to 140mm long

Natural shells, put them in jars or trays for Market Stalls, Apothecary's Shop, Victorian...

£10.80 (£9.00 + VAT)

Ocelot Shell Seashell, Approx. 60mm diameter by 90 mm long.

Natural shells, put them in jars or trays for Market Stalls, Apothecary's Shop, Victorian...

£10.80 (£9.00 + VAT)

Mother of Pearl Seashell, Approx. 50 - 80mm

Natural shells, put them in jars or trays for Market Stalls, Apothecary's Shop, Victorian...

£10.80 (£9.00 + VAT)

Natural shells, put them in jars or trays for Market Stalls, Apothecary's Shop, Victorian...

#### Mammoth Coiled Seashell, Approx. 70mm diameter

Natural shells, put them in jars or trays for Market Stalls, Apothecary's Shop, Victorian...

# Long Spiral Seashell, Approx. 20mm diameter by 70mm long

Natural shells, put them in jars or trays for Market Stalls, Apothecary's Shop, Victorian...

£8.40

# Karibik Seashell Petite, Approx. 20 mm diameter by 20 mm long

Natural shells, put them in jars or trays for Market Stalls, Apothecary's Shop, Victorian...

£7.20 (£6.00 + VAT)

# Grey Pearly Seashell, Approx. 20-40mm Diameter by 20-40mm long

£10.80 (£9.00 + VAT)

Natural shells, put them in jars or trays for Market Stalls, Apothecary's Shop, Victorian...

# Gnarly Granite Seashell, Approx. 30-40mm Diameter by 50-60mm long

£10.80

Natural shells, put them in jars or trays for Market Stalls, Apothecary's Shop, Victorian...

#### Frothy Champagne Seashell, Approx. 30-40mm Diameter by 50-60mm long

£10.80 (£9.00 + VAT)

Natural shells, put them in jars or trays for Market Stalls, Apothecary's Shop, Victorian...

#### Conical Pearl Seashell, Approx. 50 mm diameter by 40 mm long

Natural shells, put them in jars or trays for Market Stalls,

£10.80

Apothecary's Shop, Victorian...

#### Conical Minaret Seashell, Approx. 10 mm diameter by 60 mm long.

Natural shells, put them in jars or trays for Market Stalls, Apothecary's Shop, Victorian...

£10.80 (£9.00 + VAT)

Bermuda Twirl Seashell, Approx. 50 - 60 mm diameter by 100 - 140 mm long

Natural shells, put them in jars or trays for Market Stalls, Apothecary's Shop, Victorian...

£10.80 (£9.00 + VAT)

Bahama Beauty Seashell, Approx. 30mm diameter by 60 mm long

Natural shells, put them in jars or trays for Market Stalls, Apothecary's Shop, Victorian...

£10.80 (£9.00 + VAT)

Azores Shell Seashell, 60 to 110mm diameter

Natural shells, put them in jars or trays for Market Stalls, Apothecary's Shop, Victorian...