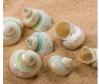

# Pure 'n' Pearly Seashell, Approx. 20 mm diameter by 30 mm long

£10.80 (£9.00 + VAT)

Natural shells, put them in jars or trays for Market Stalls, Apothecary's Shop, Victorian...

Poseidon Spiral Seashell, Approx. 50-60mm diameter by 100 to 140mm long

Natural shells, put them in jars or trays for Market Stalls, Apothecary's Shop, Victorian...

£10.80 (£9.00 + VAT)

Ocelot Shell Seashell, Approx. 60mm diameter by 90 mm long.

Natural shells, put them in jars or trays for Market Stalls, Apothecary's Shop, Victorian...

£10.80 (£9.00 + VAT)

Mother of Pearl Seashell, Approx. 50 - 80mm

Natural shells, put them in jars or trays for Market Stalls, Apothecary's Shop, Victorian...

£10.80 (£9.00 + VAT)

Natural shells, put them in jars or trays for Market Stalls, Apothecary's Shop, Victorian...