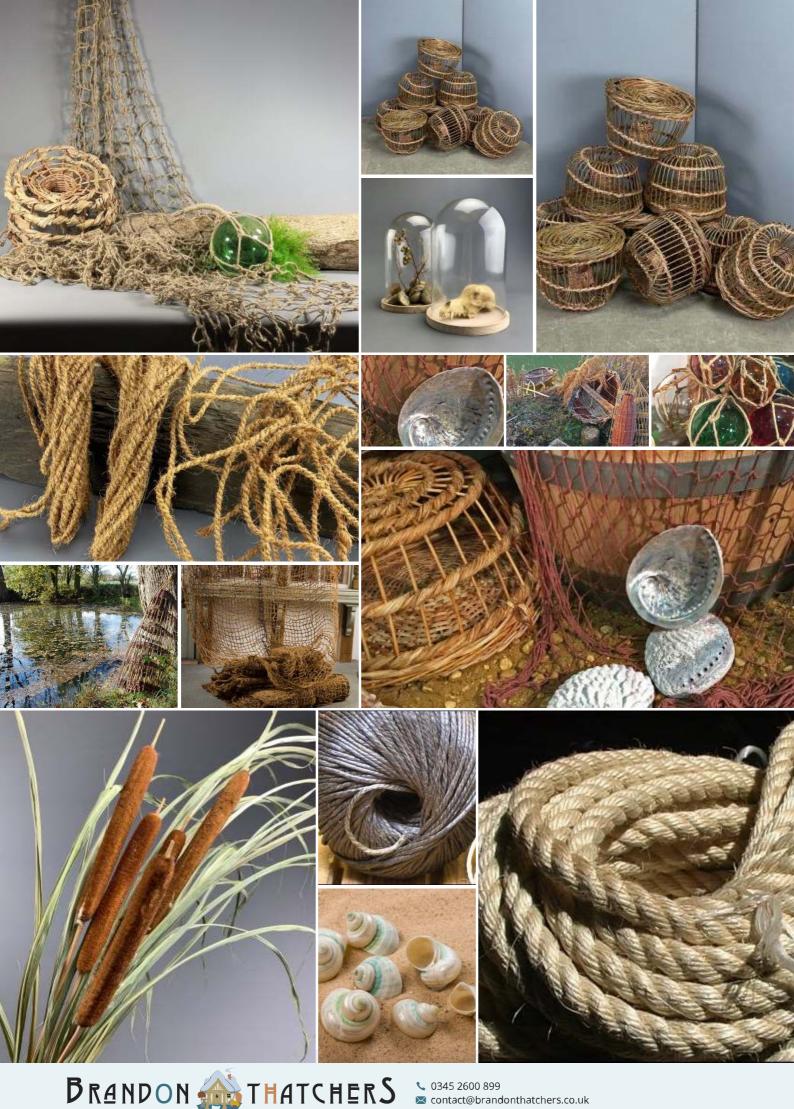

# Natural Jute Rope Netting. Approx.1m wide x

Great for a harbour/ fishing scene.

£19.20 (£16.00 + VAT)

Lobster Pots, Vintage Style - RENTAL ONLY

Week One rental cost - (each)

£14.40

Lobster Pots, Vintage Style For Sale

#### Fishing Nets, faux vintage

Great for a harbour/fishing scene.

COLOUR OPTIONS

> Brown

> Green

> White

Black

£16.80 (£14.00 + VAT)