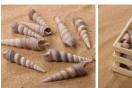

# Long Spiral Seashell, Approx. 20mm diameter by 70mm long

Natural shells, put them in jars or trays for Market Stalls, Apothecary's Shop, Victorian...

£8.40

#### Conical Minaret Seashell, Approx. 10 mm diameter by 60 mm long.

Natural shells, put them in jars or trays for Market Stalls, Apothecary's Shop, Victorian...

£10.80 (£9.00 + VAT)