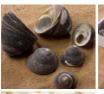

# Pure 'n' Pearly Seashell, Approx. 20 mm diameter by 30 mm long

£10.80 (£9.00 + VAT)

Natural shells, put them in jars or trays for Market Stalls, Apothecary's Shop, Victorian...

Poseidon Spiral Seashell, Approx. 50-60mm diameter by 100 to 140mm long

Natural shells, put them in jars or trays for Market Stalls, Apothecary's Shop, Victorian...

£10.80 (£9.00 + VAT)

Ocelot Shell Seashell, Approx. 60mm diameter by 90 mm long.

Natural shells, put them in jars or trays for Market Stalls, Apothecary's Shop, Victorian...

£10.80 (£9.00 + VAT)

Mother of Pearl Seashell, Approx. 50 - 80mm

Natural shells, put them in jars or trays for Market Stalls, Apothecary's Shop, Victorian...

£10.80 (£9.00 + VAT)

Natural shells, put them in jars or trays for Market Stalls, Apothecary's Shop, Victorian...