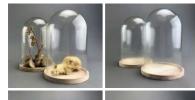

Woven wicker lobster pot, ideal for port and fishing

£110.40 (£92.00 + VAT)

Cloche - Glass Dome with Wooden Base, 21 or 25 cm high by 11 or 14 cm diameter

Ideal for displaying found items or create your own balmy botanist laboratory.

£22.80 (£19.00 + VAT)

- > Small -21cm Tall
- > Large 25 cm Tall

Coir Twine Hanks x 3, Each Hank 10 m Long, 4 mm Diameter, Natural Rope

Mother of Pearl Sea Shell, Approx. 15 - 19 cm

Large natural shell.

Medieval River Settlement - 2 x Coracles, 2 x Fish Traps, 1 x Eel Trap, Rustic Net and Rush Rope Hank - RENTAL ONLY