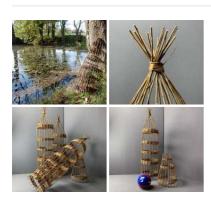

# Bulrushes Stems x 5, approx. 80 cm tall, dried

Natural grown bulrushes sold per five stems.

£16.20