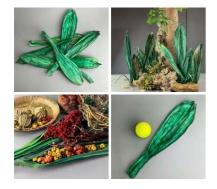

High quality, realistic artificial leaves on pliable a wire

£12.00 (£10.00 + VAT)

Emerald Wild Leaves x 10 approx. 45 cm long by 10 cm Wide. Natural Dried Floral Deco

£3.00

Lupin Purple, 81 cm tall artificial bloom on poseable wire stem