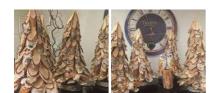

### Silver Birch Slices - Decorative Tree

Decorative Fire tree crafted from slivers of silver birch.

£21.00 (£17.50 + VAT)