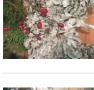

# **Hanging Pinecone Decoration**

£10.80 (£9.00 + VAT)

Natural hanging pine cone with moss and lichen. Look great hung in an old window or inglenook.