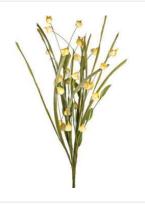

# English Wild Droplet Spray - Yellow

High quality, realistic artificial blossoms with leaves on a pliable wire stem.

£3.48 (£2.90 + VAT)