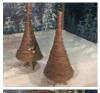

### Wound Twigs - Decorative Tree

£66.00 (£55.00 + VAT)

Natural twigs wound into a beautifully simple natural tree.