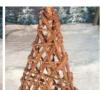

#### Woven Vine - Decorative Tree

£36.00 (£30.00 + VAT)

Natural wooden Decorative tree made from beautifully woven vine around a branch framework.