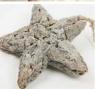

### Silver Birch Bark Frosted Star

£12.00 (£10.00 + VAT)

Beautiful hanging star decoration made from real bark with a frosted look.