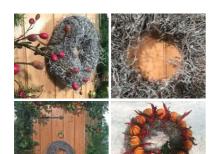

# Wreath - Frosted Twig END OF LINE, WHEN ITS **GONE ITS GONE**

Natural door wreath with a dusting of snow! ...

£18.00 (£15.00 + VAT)

# Wreath - Frosted Oak Leaf END OF LINE, WHEN ITS GONE ITS GONE

£34.80 (£29.00 + VAT)

Dried natural bleached oak leaf door wreath on a straw roundel base.

# Wreath - Forest Floor- END OF LINE, WHEN ITS **GONE ITS GONE**

£34.80 (£29.00 + VAT)

Natural Moss, pine cone and twig door wreath.