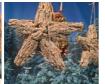

### Silver Birch Bark Frosted Star

£12.00 (£10.00 + VAT)

Beautiful hanging star decoration made from real bark with a frosted look.