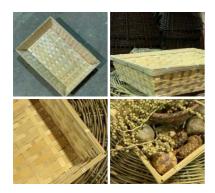

## **Rectangle Bamboo Tray Baskets**

Rectangle woven bamboo tray baskets.

£7.20 (£6.00 + VAT)