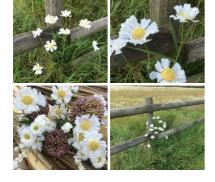

# Daisy Field spray, 80cm of artificial flowers and

High quality, realistic artificial blossoms with leaves on a pliable wire stem.

£4.20 (£3.50 + VAT)