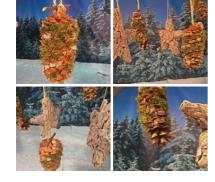

# **Hanging Pinecone Decoration**

£10.80 (£9.00 + VAT)

Natural hanging pine cone with moss and lichen. Look great hung in an old window or inglenook.