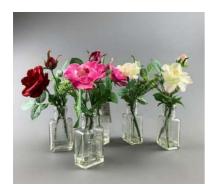

High quality, realistic artificial leaves on pliable a wire

£12.00 (£10.00 + VAT)

Emerald Wild Leaves x 10 approx. 45 cm long by 10 cm Wide. Natural Dried Floral Deco

£3.00

Lupin Purple, 81 cm tall artificial bloom on poseable wire stem

## Onion Spray, artificial foliage with poseable wire stem

Sold per stem.

£1.80 (£1.50 + VAT)