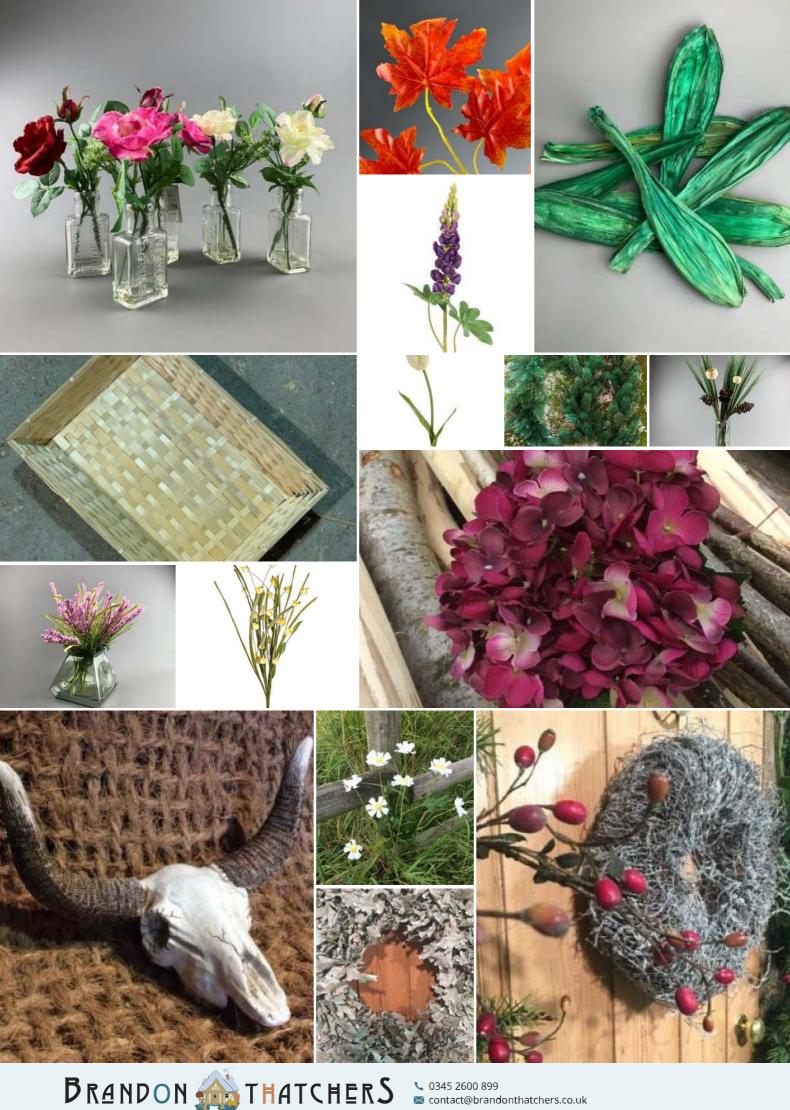

# SALE! - Last chance to buy - end of line products

Flowers in Chemist Bottle, Set of 5,Wild Roses Arrangement, 25 cm artificial flower & foliage decor. Set of 5

£11.88

Maple Autumn Tree Leaves, 50 cm of artificial twig with minimum 6 leaves. Set of 20 mixed stems.