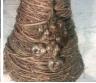

# **Hanging Pinecone Decoration**

£10.80 (£9.00 + VAT)

Natural hanging pine cone with moss and lichen. Look great hung in an old window or inglenook.