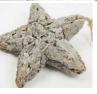

### Silver Birch Bark Frosted Star

£12.00 (£10.00 + VAT)

Beautiful hanging star decoration made from real bark with a frosted look.