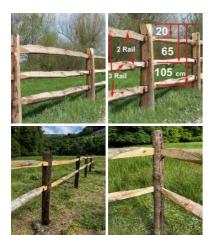

# Cleft Split Chestnut Post & Rail Fencing, with 2 or 3 mortice posts

TYPE OPTIONS

- > 2.9 m Chestnut Rail
- > 2 Rail Chestnut End Post 2m Tall
- > 2 Rail Chestnut Middle Post 2m Tall
- > 2 Rail Chestnut Corner Post 2m Tall
- > 3 Rail Chestnut End Post 2m Tall
- > 3 Rail Chestnut Middle Post 2m Tall
- > 3 Rail Chestnut Corner Post 2m Tall