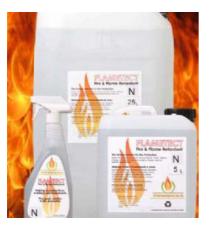

# Green Willow Bundle - Mixed Size Bundles. Natural, dried weaving material

Willow as harvested, tied into bundles.

£60.00 (£50.00 + VAT)

Fire Retardant, suitable for organic materials. Skin friendly. UV and water resistant for indoor and outdoor use. Spray, paint or dip application.

£54.00 (£45.00 + VAT)

Flametec CWD+

#### SIZE OPTIONS

- > 750ml
- > 51
- > 201