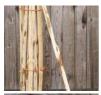

# Rustic Timbers/Wood

Silver Birch Poles With Bark, Various Diameter's x 2.4 meters long. Kiln dried, Clean. Please call or message us for available sizes.

Silver Birch Poles (2.4 meters) Clean & Kiln Dried.

# Silver Birch Poles With Bark, various diameters x 3.6 meters long. Kiln dried, Clean.

Silver Birch Poles (3.6 meters) Clean & Kiln Dried.

£62.40 (£52.00 + VAT)

- > Silver Birch 3" diameter
- > Silver Birch 4" diameter
- > Silver Birch 6" diameter