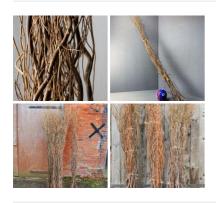

# Crazy Corkscrew Vine, in 1m length

These twisted Liana vines are a solid 'wooden' vine sold per 1m length

£22.92 (£19.10 + VAT)

### Vines, Fresh Cut, sold by meter

Vines freshly cut to order. Please call for further details.

£5.76 (£4.80 + VAT)