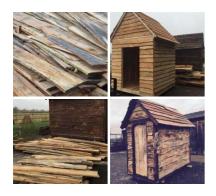

# Roughly Sawn Rustic Cladding, with wainy edge/s, approx. 3 m long, 27 cm wide, 2 cm deep

Rough saw rustic wood cladding with twin wainy edges.

£40.80 (£34.00 + VAT)

# Bark On Rustic Cladding, approx. 2.4 m long, 16 cm wide, 3-6 cm deep