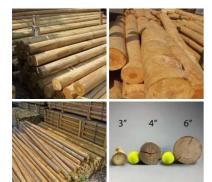

# Rustic Round Poles, Stripped of Bark. Various Diameters Available. 3.6 m length. Grown & logged in the UK

Custom lengths and diameters available.

#### DIAMETER OPTIONS

- > Small 2 ½" 3 ½"
- > Medium 3 ½" 4 ½"
- > Large 4 ½" 6 ½"

# Rustic Round Poles With Bark. Approx. dia. 3, 4, or 6". 3.6 m length. Grown & logged in the UK

Custom lengths and diameters available.

£28.80 (£24.00 + VAT)

- > Small 2 ½" 3 ½"
- > Medium 3 ½" 4 ½"
- > Large 4 ½" 6 ½"