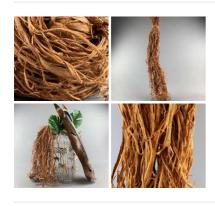

# Green Willow Bundle - Mixed Size Bundles. Natural, dried weaving material

Willow as harvested, tied into bundles.

£60.00 (£50.00 + VAT)

Fire Retardant, suitable for organic materials. Skin friendly. UV and water resistant for indoor and outdoor use. Spray, paint or dip application.

Rustic Hazel Bundles, approx. ½", 1" an 2" diameter by 3m long, runners and binders. Natural UK grown indigenous wood, weave to make hurdles, laid hedges etc.

Long flexible natural material.

£60.00

# Basket Willow, approx. 1.1 m to 2.5 m tall by 25 cm diameter approx. Natural, dried weaving

Very flexible natural material.