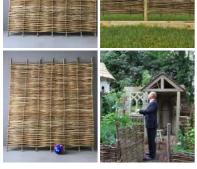

# Hazel Hurdle, approx. 6' (1.8 m) wide with heights from 1' (30 cm) to 6' (1.8 m). Craftsman made from coppiced hazel

Traditional rustic fence panels - Will hammer in to soft ground. Good for wattle and daub.

£67.20 (£56.00 + VAT)

- > 6' Wide by 4' tall
- > 6' Wide by 5' tall
- > 6' Wide by 6' tall
- > 6' Wide by 3'10"