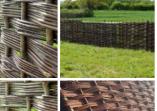

# Willow Woven Hurdle, approx. 6' (1.8 m) wide with heights from 3' (1.2 m) to 6' (1.8 m). Craftsman made from coppiced willow

Traditional agricultural fence panels produced from woven strips of Willow.

£67.20 (£56.00 + VAT)

- > 3' x 6'
- > 6' x 6'

# Hazel Hurdle, approx. 6' (1.8 m) wide with heights from 1' (30 cm) to 6' (1.8 m). Craftsman made from coppiced hazel

Traditional rustic fence panels - Will hammer in to soft ground. Good for wattle and daub.

£67.20 (£56.00 + VAT)

- > 6' Wide by 4' tall
- > 6' Wide by 5' tall
- > 6' Wide by 6' tall
- > 6' Wide by 3'10"