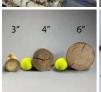

# Rustic Round Poles With Bark. Approx. dia. 3, 4, or 6". 3.6 m length. Grown & logged in the UK

Custom lengths and diameters available.

£28.80 (£24.00 + VAT)

- > Small 2 ½" 3 ½"
- > Medium 3 ½" 4 ½"
- > Large 4 ½" 6 ½"

#### DIAMETER OPTIONS

- > Small 2 ½" 3 ½"
- > Medium 3 ½" 4 ½"
- > Large 4 ½" 6 ½"