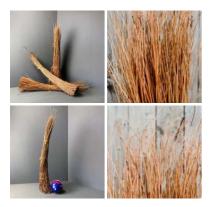

### Sommelier Stems, bundle of x 10 Grey, natural dried floral deco

Great for interesting shape and textures, evocative of Africa and India...

£5.40

## Peeled Rusticus Strips, bundle of x 10, natural dried floral deco

Great for interesting shape and textures, evocative of Africa and India...

£4.20 (£3.50 + VAT)