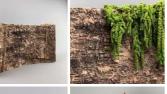

# Silver Birch Bark Bundle, 5 piece, textured cladding 55cm x 30cm

Great for interesting shape and texture. Can be used as cladding and covering areas.

£36.00 (£30.00 + VAT)

£150.00 (£125.00 + VAT)

## Birch Bark Bundle, 5 piece, approx. 40 cm x 15 cm. Natural rustic texture

Great for interesting shape and texture - put them in Vases/Baskets or hanging for Market Stalls...

£30.00 (£25.00 + VAT)