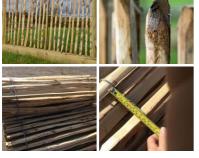

£81.60 (£68.00 + VAT)

Horsewhip Willow, Artificial Vine / Branch in Brown, 75 cm long, posable with wired stems, artificial

Twisted artificial vine with green moss highlights. Soft and bendable with a wire core for positioning.

Medieval Fencing Panel, approx. 4'6" (1.4 m) high, 6' (1.8 m) wide. Craftsman made and

Rustic rustic fence panels - Prefect for theming and set dressing.

£70.80

# Hazel Hurdle, approx. 6' (1.8 m) wide with heights from 1' (30 cm) to 6' (1.8 m). Craftsman made from coppiced hazel

Traditional rustic fence panels - Will hammer in to soft ground. Good for wattle and daub.

£67.20 (£56.00 + VAT)

- > 6' Wide by 4' tall
- > 6' Wide by 5' tall
- > 6' Wide by 6' tall
- > 6' Wide by 3'10"