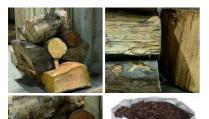

# Firewood Logs, cut and split, approx. 9" by 5" pieces supplied in a 1.2 m cubed bag.

Chopped rustic Fireplace/Wood pile logs Ideal for wood piles, log stacks or fireplace baskets.

# Riven Log Firewood, approx. 1.1m, 3ft tall

£4.56

Split logs approx. 1.1m / 3' long. Ideal for wood piles, log stacks or baronial fireplaces.

Natural Confetti Cone/Wood Shaving Curl, approx. 130 mm long by 75 mm diameter Sold per packet (10).