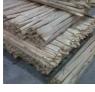

# Rustic Round Poles, Stripped of Bark. Various Diameters Available. 3.6 m length. Grown & logged in the UK

Custom lengths and diameters available.

# Rustic Round Poles With Bark. Approx. dia. 3, 4, or 6". 3.6 m length. Grown & logged in the UK

Custom lengths and diameters available.

£28.80 (£24.00 + VAT)

- > Small 2 ½" 3 ½"
- > Medium 3 ½" 4 ½"
- > Large 4 ½" 6 ½"