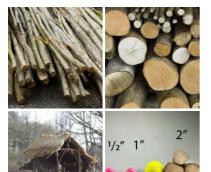

# Rustic Round Poles, Stripped of Bark. Various Diameters Available. 3.6 m length. Grown & logged in the UK

Custom lengths and diameters available.

#### DIAMETER OPTIONS

- > Small 2 ½" 3 ½"
- > Medium 3 ½" 4 ½"
- > Large 4 ½" 6 ½"

# Rustic Round Poles With Bark. Approx. dia. 3, 4, or 6". 3.6 m length. Grown & logged in the UK

Custom lengths and diameters available.

£28.80 (£24.00 + VAT)

- > Small 2 ½" 3 ½"
- > Medium 3 ½" 4 ½"
- > Large 4 ½" 6 ½"