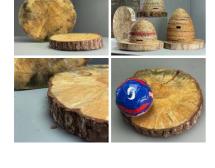

# Bee Skep Base, slice of tree trunk approx. 2' diameter by 3" deep

Ideal natural base to any of our Bee Skeps. Slice of tree trunk approx. 60 cm (2') diameter x 7.5 cm (3") deep.

£30.00 (£25.00 + VAT)

#### Silver Birch Slices

Beautiful seasoned and dried decorative slices of Silver Birch tree.

£6.60 (£5.50 + VAT)