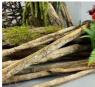

# Rustic Timbers/Wood

Silver Birch Poles With Bark, Various Diameter's x 2.4 meters long. Kiln dried, Clean. Please call or message us for available sizes.

Silver Birch Poles (2.4 meters) Clean & Kiln Dried.