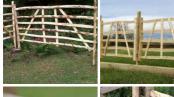

# Cleft Split Chestnut Post & Rail Fencing, with 2 or 3 mortice posts

TYPE OPTIONS

- > 2.9 m Chestnut Rail
- > 2 Rail Chestnut End Post 2m Tall
- > 2 Rail Chestnut Middle Post 2m Tall
- > 2 Rail Chestnut Corner Post 2m Tall
- > 3 Rail Chestnut End Post 2m Tall
- > 3 Rail Chestnut Middle Post 2m Tall
- > 3 Rail Chestnut Corner Post 2m Tall

# Chestnut Pale Fence Roll, approx. 5 m wide x 1.2 m high width wire binders. Natural festival/event fencing/barriers

Handmade split chestnut pale fencing. Wired together with galvanised wire.

£114.00 (£95.00 + VAT)

# Sheep Hurdle Split Chestnut, approx. 6' (1.8 m) wide x 4' (1.2 m) high. Craftsman made from coppiced chestnut

Beautifully made traditional cleft and sawn chestnut sheep hurdles.