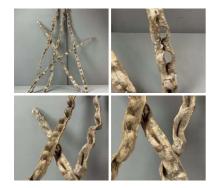

### Vines, Fresh Cut, sold by meter

Vines freshly cut to order. Please call for further details.

£5.76 (£4.80 + VAT)

# Contorted Willow x 10 stems, approx. mixture 1.2 m to 2.2 m tall. Natural, dried.

Twisty structural willow whips add a spooky element to any greens! ...

£21.60 (£18.00 + VAT)