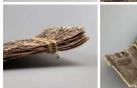

# Ash Crosses Strips, approx 1.2 m long (bundle

Bundle of 20 ash strips for decorative work on the ridge of thatch roof.

£12.00 (£10.00 + VAT)

Split Hazel/Thatching Spar Bundle, approx. 70cm long with 100 piece. Natural coppiced and hand worked timber

# Twisted Spar Bundle, 25 per bundle. Approx 1' long by 6" diameter

Bundle of thatching spars.

£29.40 (£24.50 + VAT)