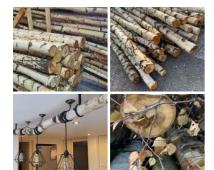

£19.92

Curved, Meandering & Distorted Wood. Various Sizes & Diameters Available. Grown in the UK.

Various un-straight sizes & lenghts often in stock.

£54.00 (£45.00 + VAT)