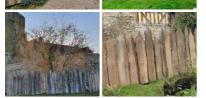

Medieval Fencing Panel, approx. 4'6" (1.4 m) high, 6' (1.8 m) wide. Craftsman made and

Rustic rustic fence panels - Prefect for theming and set dressing.

£70.80