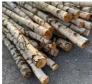

# Rustic Round Poles, Stripped of Bark. Various Diameters Available. 3.6 m length. Grown & logged in the UK

Custom lengths and diameters available.