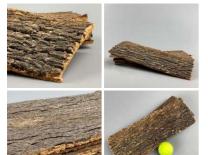

# Silver Birch Bark Bundle, 5 piece, textured cladding 55cm x 30cm

Great for interesting shape and texture. Can be used as cladding and covering areas.

£36.00 (£30.00 + VAT)

£150.00 (£125.00 + VAT)

## Birch Bark Bundle, 5 piece, approx. 40 cm x 15 cm. Natural rustic texture

Great for interesting shape and texture - put them in Vases/Baskets or hanging for Market Stalls...

£30.00 (£25.00 + VAT)