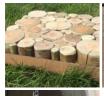

#### Silver Birch Slices

Beautiful seasoned and dried decorative slices of Silver Birch tree.

£6.60 (£5.50 + VAT)

#### QUANTITY OPTIONS

- > Silver BIrch Slice Bag x20
- > Silver Birch Slice