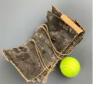

# Langtung Bark Roll/Vegan Leather. Soft natural plant material

£15.60 (£13.00 + VAT)

Great for faux leather scrolls, coverings or makes. Vegan leather.