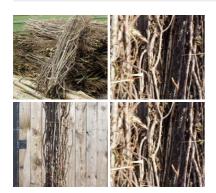

Rustic Hazel Bundles, approx. ½", 1" an 2" diameter by 3m long, runners and binders. Natural UK grown indigenous wood, weave to make hurdles, laid hedges etc.

Long flexible natural material.

£60.00

#### DIAMETER OPTIONS

- > 1/2"

> 2"

This very large, with an interesting shape and the textures is evocative of Africa and...

£30.00 (£25.00 + VAT)

Hurdle Fence Post, 6ft (1.8 m) or 9ft (2.74 m) for use with hazel or willow hurdles