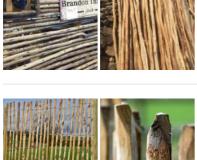

£81.60 (£68.00 + VAT)

Horsewhip Willow, Artificial Vine / Branch in Brown, 75 cm long, posable with wired stems, artificial

Twisted artificial vine with green moss highlights. Soft and bendable with a wire core for positioning.

# Hazel Hurdle, approx. 6' (1.8 m) wide with heights from 1' (30 cm) to 6' (1.8 m). Craftsman made from coppiced hazel

Traditional rustic fence panels - Will hammer in to soft ground. Good for wattle and daub.

£67.20 (£56.00 + VAT)

- > 6' Wide by 4' tall
- > 6' Wide by 5' tall
- > 6' Wide by 6' tall
- > 6' Wide by 3'10"