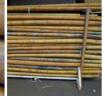

# Bamboo Pole, 25 to 140 mm diameter by 4 m

(£29.00 + VAT)

Bamboo Poles. Ideal for the construction of beach bars, shacks etc. Strong and light weight .

- > 25 30 MM
- > 30 50 MM
- > 50 100 MM
- > 100 140 MM