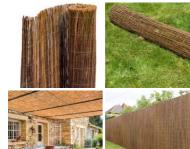

# Willow Screening Roll, approx. 4 m wide by 2 m high with wire binders. Natural, budget screening

Willow screening made from willow stems individually wired together.

£85.20 (£71.00 + VAT)