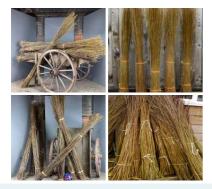

# Green Willow Bundle - Mixed Size Bundles. Natural, dried weaving material

Willow as harvested, tied into bundles.

£60.00 (£50.00 + VAT)

Fire Retardant, suitable for organic materials. Skin friendly. UV and water resistant for indoor and outdoor use. Spray, paint or dip application.

# Basket Willow, approx. 1.1 m to 2.5 m tall by 25 cm diameter approx. Natural, dried weaving

Very flexible natural material.