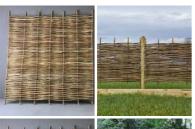

# Hazel Hurdle, approx. 6' (1.8 m) wide with heights from 1' (30 cm) to 6' (1.8 m). Craftsman made from coppiced hazel

Traditional rustic fence panels - Will hammer in to soft ground. Good for wattle and daub.

£67.20 (£56.00 + VAT)

- > 6' Wide by 4' tall
- > 6' Wide by 5' tall
- > 6' Wide by 6' tall
- > 6' Wide by 3'10"