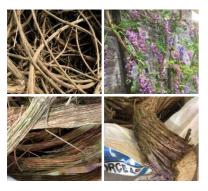

# Green Willow Bundle - Mixed Size Bundles. Natural, dried weaving material

Willow as harvested, tied into bundles.

£60.00 (£50.00 + VAT)

Fire Retardant, suitable for organic materials. Skin friendly. UV and water resistant for indoor and outdoor use. Spray, paint or dip application.

Rustic Hazel Bundles, approx. ½", 1" an 2" diameter by 3m long, runners and binders. Natural UK grown indigenous wood, weave to make hurdles, laid hedges etc.

Long flexible natural material.

£60.00

# Forest Bundle, approx. 2m long by 30 cm diameter, rough cut woodland sticks. Natural, UK grown indigenous wood.

Copse wood, cut and bundled. Ideal for fencing, set dressing, screening.

£69.60 (£58.00 + VAT)