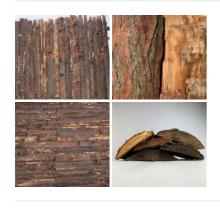

# Bark On Rustic Cladding, approx. 2.4 m long, 16 cm wide, 3-6 cm deep

# Roughly Sawn Rustic Cladding, with wainy edge/s, approx. 3 m long, 27 cm wide, 2 cm deep

Rough saw rustic wood cladding with twin wainy edges.

£40.80 (£34.00 + VAT)