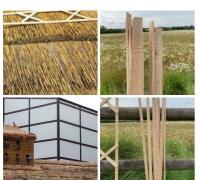

# Ash Crosses Strips, approx 1.2 m long (bundle

Bundle of 20 ash strips for decorative work on the ridge of thatch roof.

£12.00 (£10.00 + VAT)

Split Hazel/Thatching Spar Bundle, approx. 70cm long with 100 piece. Natural coppiced and hand worked timber

Bundle of straight spars.

£67.20