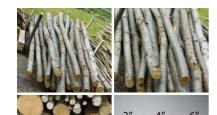

# Rustic Round Poles, Stripped of Bark. Various Diameters Available. 3.6 m length. Grown & logged in the UK

Custom lengths and diameters available.

# Rustic Round Poles With Bark. Approx. dia. 3, 4, or 6". 3.6 m length. Grown & logged in the UK

Custom lengths and diameters available.

£28.80 (£24.00 + VAT)

- > Small 2 ½" 3 ½"
- > Medium 3 ½" 4 ½"
- > Large 4 ½" 6 ½"