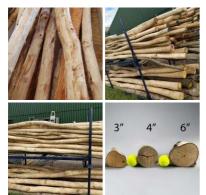

# Silver Birch Poles With Bark, various diameters x 3.6 meters long. Kiln dried, Clean.

Silver Birch Poles (3.6 meters) Clean & Kiln Dried.

£62.40 (£52.00 + VAT)

- > Silver Birch 3" diameter
- > Silver Birch 4" diameter
- > Silver Birch 6" diameter

# Rustic Round Poles With Bark. Approx. dia. 3, 4, or 6". 3.6 m length. Grown & logged in the UK

Custom lengths and diameters available.

£28.80 (£24.00 + VAT)

- > Small 2 ½" 3 ½"
- > Medium 3 ½" 4 ½"
- > Large 4 ½" 6 ½"