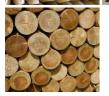

# Firewood Logs, cut and split, approx. 9" by 5" pieces supplied in a 1.2 m cubed bag.

Chopped rustic Fireplace/Wood pile logs Ideal for wood piles, log stacks or fireplace baskets.

# Riven Log Firewood, approx. 1.1m, 3ft tall

£4.56

Split logs approx. 1.1m / 3' long. Ideal for wood piles, log stacks or baronial fireplaces.

Natural Confetti Cone/Wood Shaving Curl, approx. 130 mm long by 75 mm diameter Sold per packet (10).