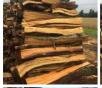

# Roughly Sawn Rustic Cladding, with wainy edge/s, approx. 3 m long, 27 cm wide, 2 cm deep

Rough saw rustic wood cladding with twin wainy edges.

£40.80 (£34.00 + VAT)

# Bark On Rustic Cladding, approx. 2.4 m long, 16 cm wide, 3-6 cm deep