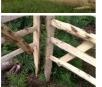

£38.40 (£32.00 + VAT)

Gnarly Grape Vine Trunk/Stump/Root.

Harvested Grape Vine Trunks/stumps/roots.

£11.76

Hazel Hurdle Panel, approx. 6' (1.8 m) wide x 4' (1.2 m) Craftsman made from coppiced hazel

Traditional rustic fence panels - Good for wattle and daub.

# Hazel Hurdle, approx. 6' (1.8 m) wide with heights from 1' (30 cm) to 6' (1.8 m). Craftsman made from coppiced hazel

Traditional rustic fence panels - Will hammer in to soft ground. Good for wattle and daub.