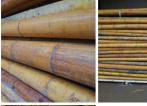

# Bamboo Pole, 25 to 140 mm diameter by 4 m

(£29.00 + VAT)

Bamboo Poles. Ideal for the construction of beach bars, shacks etc. Strong and light weight .

- > 25 30 MM
- > 30 50 MM
- > 50 100 MM
- > 100 140 MM