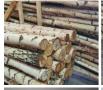

# Rustic Timbers/Wood

Silver Birch Poles With Bark, Various Diameter's x 2.4 meters long. Kiln dried, Clean. Please call or message us for available sizes.

Silver Birch Poles (2.4 meters) Clean & Kiln Dried.