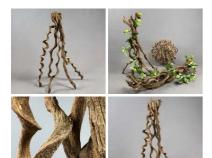

# Crazy Corkscrew Vine, in 1m length

These twisted Liana vines are a solid 'wooden' vine sold per 1m length

£22.92 (£19.10 + VAT)

# Contorted Willow x 10 stems, approx. mixture 1.2 m to 2.2 m tall. Natural, dried.

Twisty structural willow whips add a spooky element to any greens! ...

£21.60 (£18.00 + VAT)