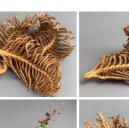

### Palm Branch Giganticus, 1.5 m long by 30 cm spread, natural dried floral deco

A very large stem, great for interesting shape and textures evocative of Africa and India.

Octopus Legs x 2, up to 50 cm long & 6 cm diameter, natural dried textured stems, floral deco