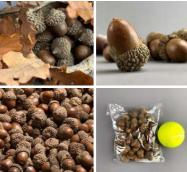

Cainan Leaf x 5, Natural Dried Deco Dried deco nature leaves for display

Page 4 of 24

£14.64 (£12.20 + VAT)

Horse Chestnuts - Bag of 25, Natural Dried

Floral Deco Natural Horse Chestnuts and casings.

|  | N |
|--|---|
|  |   |
|  |   |