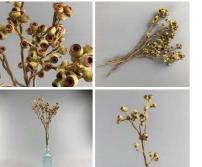

Sourced from the Philippines, these originally green coconut varieties are the source of the now...

£9.36 (£7.80 + VAT)

Canella Berries, 5 stems, each berry approx. 5mm diameter, natural dried floral deco Dried Canella Berries ...