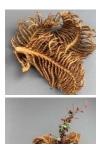

### Palm Branch Giganticus, 1.5 m long by 30 cm spread, natural dried floral deco

A very large stem, great for interesting shape and textures evocative of Africa and India.

Octopus Legs x 2, up to 50 cm long & 6 cm diameter, natural dried textured stems, floral deco