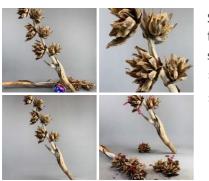

### Ambernut Branches x 5, up to 40 cm long with 10 mm fruit, natural dried

Great for interesting shape and textures evocative of Africa and India- put them in Vases/Baskets or...

Sororoca Flower Head, approx. 25-30 cm long by 20 cm spread, natural, dried floral deco Great for interesting shape and textures evocative of

Africa and India- put them in Vases/Baskets or ...

Putka Seed Pods 300-gram bag, approx. 10 to 20 mm diameter, natural, dried floral deco

Great for interesting shape and textures evocative of Africa and India- put them in Vases/Baskets or...