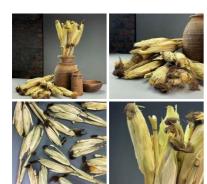

### Sororoca Plant Giant, two sizes, natural dried floral deco SIZE OPTIONS

- > Sororoca 3-4 heads x 1.2m
- > Sororoca 5 heads x 1.75m

Maize Heads Wrapped x 2, approx. 30 cm long each with husk, natural, dried floral deco Dried Maize Heads still naturally wrapped in their outer leaves.