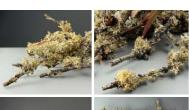

£21.00 (£17.50 + VAT)

Foliose Lichen, in 250g bag, natural, dried floral deco Tree Moss (Lichen) ...

| Druid Garlic 1 kg bag, approx. 3 cm diameter,<br>natural, dried floral deco<br>Druid Garlic                                                                                       | £18.00<br>(£15.00 + VAT) |
|-----------------------------------------------------------------------------------------------------------------------------------------------------------------------------------|--------------------------|
| Dragon Egg Cones x 10, approx. 6 cm long by 4<br>cm diameter, natural, dried floral deco<br>Sold per bag of 10.                                                                   | £12.60<br>(£10.50 + VAT) |
| <b>Cyrus Stem, approx. 115 cm tall, dried floral decoration</b><br>This plant is ideal to add interesting shape and textures to an arrangment/set. Evocative of Africa and India. | £11.04<br>(£9.20 + VAT)  |