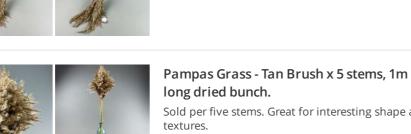

# Pampas Grass - Wild Wool x 5 stems, 1.1m long dried bunch.

Sold per five stems. Great for interesting shape and textures.

long dried bunch. Sold per five stems. Great for interesting shape and textures.