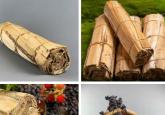

# Bark Ribbon Hank, at least 1.1 m long by 8 cm diameter, natural pliable soft twine like

£10.80 (£9.00 + VAT)

£11.04

(£9.20 + VAT)

Palm/Banana Leaf Thatch Roll, approx. 4.5 m long by 55 cm tall - Classic tiki bar/beach bar/cabana theming. Easy to fit A flexible, long lasting, easy to apply and natural roll.