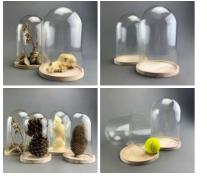

### Cloche - Glass Dome with Wooden Base, 21 or 25 cm high by 11 or 14 cm diameter

Ideal for displaying found items or create your own balmy botanist laboratory.

### SIZE OPTIONS

- > Small -21cm Tall
- > Large 25 cm Tall