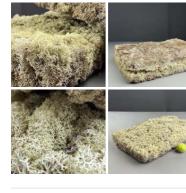

£11.40 (£9.50 + VAT)

Reindeer Moss Sheet. Natural dried floral

deco. (Box of 2) Reindeer moss, lichen, tree moss.

Platyspernum Brown, x 5 stems, approx. 30 cm tall, natural, dried floral deco Great for interesting shape and textures evocative of Africa and India- put them in Vases/Baskets or...