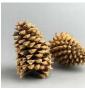

### Pine Cone Giganticus, approx. 25 cm tall by 13 cm diameter, natural, dried floral deco Quickly add a woodland, Christmas or rustic theme by scattering or placing close to woodland areas.

Natural Confetti Cone/Wood Shaving Curl, approx. 130 mm long by 75 mm diameter Sold per packet (10).