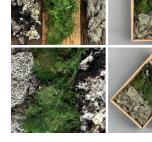

£11.40 (£9.50 + VAT)

Reindeer Moss Sheet. Natural dried floral

deco. (Box of 2) Reindeer moss, lichen, tree moss.

Platyspernum Brown, x 5 stems, approx. 30 cm tall, natural, dried floral deco Great for interesting shape and textures evocative of Africa and India- put them in Vases/Baskets or...