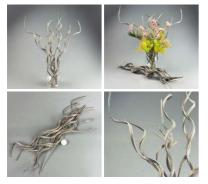

£11.40 (£9.50 + VAT)

Reindeer Moss Sheet. Natural dried floral

deco. (Box of 2) Reindeer moss, lichen, tree moss.

Platyspernum Brown, x 5 stems, approx. 30 cm tall, natural, dried floral deco Great for interesting shape and textures evocative of Africa and India- put them in Vases/Baskets or...

£12.60 (£10.50 + VAT)

| <b>Coconut Shell x3, approx. 15 cm diameter,</b><br><b>natural, dried floral deco</b><br>Great for interesting shape and textures evocative of<br>Africa and India- put them in Vases/Baskets or | £12.60<br>(£10.50 + VAT) |
|--------------------------------------------------------------------------------------------------------------------------------------------------------------------------------------------------|--------------------------|
| Uncut Crystal. Natural Dried Deco<br>SIZE OPTIONS <ul> <li>Uncut Crystal Small (approx 20 pces)</li> <li>Uncut Crystal Large</li> </ul>                                                          | £9.60<br>(£8.00 + VAT)   |
| Jacks Treasure, per stem, artificial beans<br>Realistic faux beans on trailing branch.<br>COLOUR OPTIONS<br>Jacks Treasure Light<br>Jacks Treasure Dark                                          | £19.20<br>(£16.00 + VAT) |
| Bottle Tree Pods, per 500g, approx. 14 cm long<br>per bunch, natural, dried floral deco<br>Bottle Tree Pods.                                                                                     | £23.40<br>(£19.50 + VAT) |
| Oranges, Wild x 10, approx. 5 cm diameter,<br>natural, dried fruit, floral deco                                                                                                                  | £13.50<br>(£11.25 + VAT) |

Great for interesting shape and textures evocative of Africa and India- put them in Vases/Baskets or...