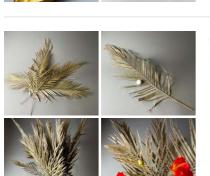

# Pampas Grass - Wild Wool x 5 stems, 1.1m long dried bunch.

Sold per five stems. Great for interesting shape and textures.

long dried bunch. Sold per five stems. Great for interesting shape and textures.