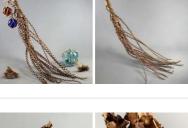

£11.40 (£9.50 + VAT)

Reindeer Moss Sheet. Natural dried floral

deco. (Box of 2) Reindeer moss, lichen, tree moss.

Platyspernum Brown, x 5 stems, approx. 30 cm tall, natural, dried floral deco Great for interesting shape and textures evocative of Africa and India- put them in Vases/Baskets or...