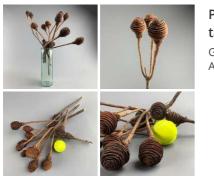

### Mintolla Skeletal Wands x 5, approx. 45 cm long by 8cm diameter, natural, dried floral deco

These Dried Mintolla Pods On Sticks (Bag of 5) can be dressed to suit.

Lotus Heads x 8, approx. 9 cm diameter, natural, dried floral deco