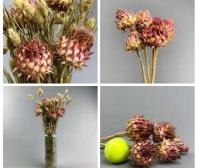

### Cynara Crimson, approx. 20 cm tall by 10 diameter dried flower stem

This natural plant is ideal to add interesting shape and textures to an arrangment/set. Evocative of Africa and India.