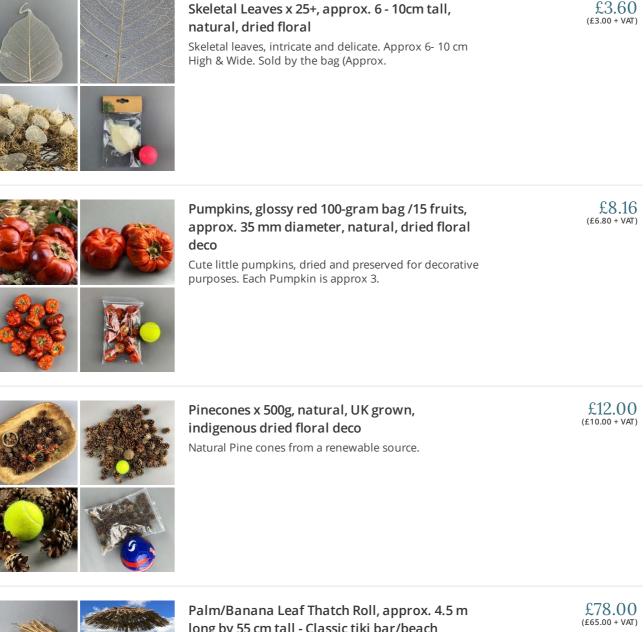

# Bark Ribbon Hank, at least 1.1 m long by 8 cm diameter, natural pliable soft twine like

£10.80 (£9.00 + VAT)

£11.04

(£9.20 + VAT)

Palm/Banana Leaf Thatch Roll, approx. 4.5 m long by 55 cm tall - Classic tiki bar/beach bar/cabana theming. Easy to fit A flexible, long lasting, easy to apply and natural roll.