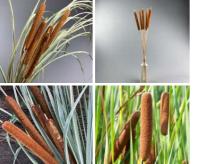

Fiery Red Chilli, dried and preserved for decorative purposes.

Bulrushes Stems x 5, approx. 80 cm tall, dried Natural grown bulrushes sold per five stems.

£16.20 (£13.50 + VAT)

Brunia Forgives, approx. 35 cm tall by 8 cm wide, dried herb style sprig