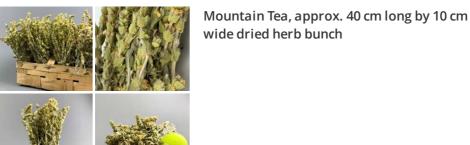

Amaranthus Field, approx. 80 cm long by 15 cm wide bunch of natural dried floral decoration

£11.40 (£9.50 + VAT)

£10.80 (£9.00 + VAT)

wide dried herb bunch

Sarass Grass, 1 m long by 15 cm wide bunch of natural dried floral decoration