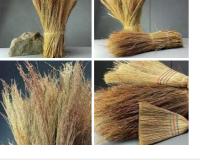

# Sirak, approx. 100 cm tall by 15 cm wide, natural dried floral deco bundle

Sirak is the traditional material that brooms were made from.

Oregano Wild, 20 cm long x 10 cm wide dried herb bunch

This beautifully fragrant dried wild Oregano bunch will add a soft subtle colour and strong fragrance.