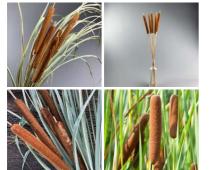

Bulrushes Stems x 5, approx. 80 cm tall, dried Natural grown bulrushes sold per five stems.

Brunia Forgives, approx. 35 cm tall by 8 cm wide, dried herb style sprig

This plant is ideal to add interesting shape and textures to an arrangment/set. Evocative of Africa and India.