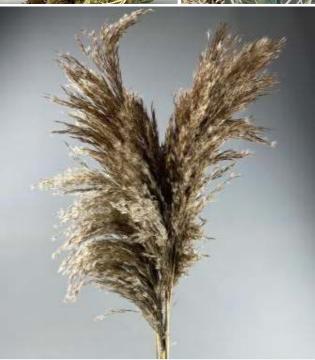

#### Sedge Corkscrew, 500g bundle, tangled, natural dried floral deco Dried Watergrass, ideal for harvest, water or market

scenes.

| X | Y | Pampa<br>long dr<br>Sold per<br>textures. |
|---|---|-------------------------------------------|
|   |   |                                           |