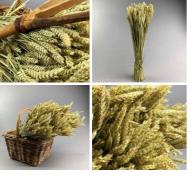

Wheat, approx. 66 cm tall by 10 cm wide dried cereal bundle

Wheat bundles come dried with the corn head fully intact.

Statice Dusky Neutral, approx. 50cm tall natural dried flowers. Bunch of dried flowers.

Wheat Bearded, approx. 66 cm tall by 20 cm wide dried cereal bundle

Bearded wheat bundles come dried with the corn head fully intact.

£16.20 (£13.50 + VAT)

£10.68 (£8.90 + VAT)

£11.40 (£9.50 + VAT)

| <b>Statice Violet, approx. 60cm tall. Natural dried flowers.</b><br>Bunch of dried flowers.                                                                                                           | £10.80<br>(£9.00 + VAT)  |
|-------------------------------------------------------------------------------------------------------------------------------------------------------------------------------------------------------|--------------------------|
| Sororoca Flower Head, approx. 25-30 cm long<br>by 20 cm spread, natural, dried floral deco<br>Great for interesting shape and textures evocative of<br>Africa and India- put them in Vases/Baskets or | £26.40<br>(£22.00 + VAT) |
| Setaria, approx. 79 cm long by 10 cm wide<br>dried bunch<br>Bunch of English dried Setaria.                                                                                                           | £10.80<br>(£9.00 + VAT)  |
| <b>Phalaris, approx 65 cm long by 10 cm wide<br/>dried bunch</b><br>Bunch of English dried Phalaris.                                                                                                  | £12.00<br>(£10.00 + VAT) |
| Oats, approx. 79 cm tall x 20 cm wide dried                                                                                                                                                           | £8.40                    |