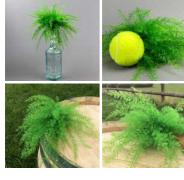

#### Fern Vivid Green, preserved, approx. 20 cm length, 20 cm spread Beautifully fine preserved fern clump. Dried natural

product.

£5.40 (£4.50 + VAT)

£12.60

(£10.50 + VAT)