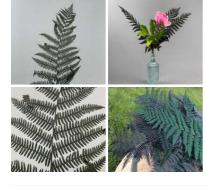

#### Fern Black/Dark Green, 6 pack, approx. 55 cm length, preserved fronds

£10.20 (£8.50 + VAT)

#### Fern Vivid Green, preserved, approx. 20 cm length, 20 cm spread Beautifully fine preserved fern clump. Dried natural

product.

£5.40 (£4.50 + VAT)

£12.60

(£10.50 + VAT)

## Fern Olive Or Red x 6 pack, 24 cm long preserved leaf

These natural, preserved olive ferns come in GREEN and **RED** options.