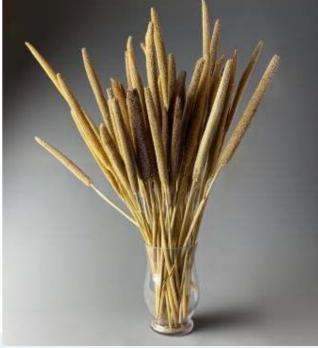

# Pampas Grass - Tan Brush x 5 stems, 1m long dried bunch.

Sold per five stems. Great for interesting shape and textures.

£14.64 (£12.20 + VAT)

Babala Stem x 5, Natural Dried Deco, approx 60 - 70cm long Dried deco nature stem.