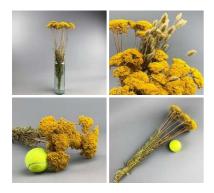

Achillea Yellow, approx. 55 cm tall by 20 cm wide dried flower bunch A bunch of natural, dried Achillea.

£11.40 (£9.50 + VAT)