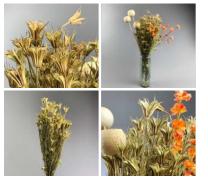

Wheat, approx. 66 cm tall by 10 cm wide dried cereal bundle

Wheat bundles come dried with the corn head fully intact.

Statice Dusky Neutral, approx. 50cm tall natural dried flowers. Bunch of dried flowers.

£13.80

(£11.50 + VAT)

Sage, 30cm long by 15 cm wide dried herb bunch, indigenous UK grown High quality, dried herb.

£11.40 (£9.50 + VAT)

Maize Flowers, approx. 65 cm tall x 40 cm wide dried bunch, indigenous, UK grown Dried Maize Flowers, ideal for harvest or market scenes.

Wheat Bearded, approx. 66 cm tall by 20 cm wide dried cereal bundle

Bearded wheat bundles come dried with the corn head fully intact.

£16.20 (£13.50 + VAT)

£10.68 (£8.90 + VAT)

£11.40 (£9.50 + VAT)

| <b>Statice Violet, approx. 60cm tall. Natural dried flowers.</b><br>Bunch of dried flowers.                                                                                                           | £10.80<br>(£9.00 + VAT)  |
|-------------------------------------------------------------------------------------------------------------------------------------------------------------------------------------------------------|--------------------------|
| Sororoca Flower Head, approx. 25-30 cm long<br>by 20 cm spread, natural, dried floral deco<br>Great for interesting shape and textures evocative of<br>Africa and India- put them in Vases/Baskets or | £26.40<br>(£22.00 + VAT) |
| Setaria, approx. 79 cm long by 10 cm wide<br>dried bunch<br>Bunch of English dried Setaria.                                                                                                           | £10.80<br>(£9.00 + VAT)  |
| <b>Phalaris, approx 65 cm long by 10 cm wide<br/>dried bunch</b><br>Bunch of English dried Phalaris.                                                                                                  | £12.00<br>(£10.00 + VAT) |
| Oats, approx. 79 cm tall x 20 cm wide dried                                                                                                                                                           | £8.40                    |

cereal bunch, indigenous, UK grown A bunch of English dried Oats.

(£7.00 + VAT)

| Nigella, approx. 55cm long by 25 cm wide dried<br>flower bunch, indigenous, UK grown<br>A bunch of English dried Nigella. | £11.76<br>(£9.80 + VAT)  |
|---------------------------------------------------------------------------------------------------------------------------|--------------------------|
| <b>Lavender, 30cm long by 5 cm wide dried herb<br/>bunch</b><br>High quality, dried flower/herb.                          | £9.60<br>(£8.00 + VAT)   |
| Larkspur White Bunch, 65cm tall natural dried<br>flowers, indigenous UK grown<br>Bunch of English dried Larkspur.         | £12.60<br>(£10.50 + VAT) |
| Larkspur Pink bunch, 65cm tall, natural dried<br>flowers, indigenous UK grown<br>Bunch of English dried Larkspur.         | £12.60<br>(£10.50 + VAT) |
| Larkspur Blue Bunch, 65cm tall natural dried<br>flowers, indigenous UK grown<br>Bunch of English dried Larkspur.          | £12.60<br>(£10.50 + VAT) |