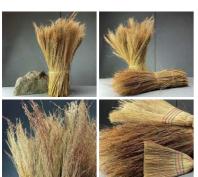

# Sirak, approx. 100 cm tall by 15 cm wide, natural dried floral deco bundle

Sirak is the traditional material that brooms were made from.

Oregano Wild, 20 cm long x 10 cm wide dried herb bunch

This beautifully fragrant dried wild Oregano bunch will add a soft subtle colour and strong fragrance.