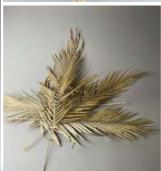

s Grass - Wild Wool x 5 stems, 1.1m ried bunch.

five stems. Great for interesting shape and