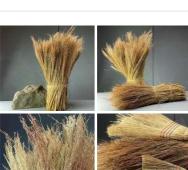

# Sirak, approx. 100 cm tall by 15 cm wide, natural dried floral deco bundle

Sirak is the traditional material that brooms were made from.

Oregano Wild, 20 cm long x 10 cm wide dried herb bunch

This beautifully fragrant dried wild Oregano bunch will add a soft subtle colour and strong fragrance.