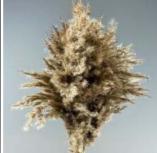

#### Sedge Corkscrew, 500g bundle, tangled, natural dried floral deco Dried Watergrass, ideal for harvest, water or market

scenes.

| X | Y | Pampa<br>long dr<br>Sold per<br>textures. |
|---|---|-------------------------------------------|
|   |   |                                           |