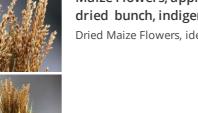

£13.80

(£11.50 + VAT)

Sage, 30cm long by 15 cm wide dried herb bunch, indigenous UK grown High quality, dried herb.

£11.40 (£9.50 + VAT)

Maize Flowers, approx. 65 cm tall x 40 cm wide dried bunch, indigenous, UK grown Dried Maize Flowers, ideal for harvest or market scenes.