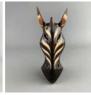

### Zebra Mask. Hand Carved & Painted. Fair Trade, Sustainable and Ethical

SIZE OPTIONS

- > 30 cm Tall
- > 50 cm Tall
- > 80 cm Tall

Carved Forest Buffalo Mask. Hand Carved & Painted. Fair Trade, Sustainable and Ethical