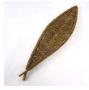

#### Corn Doll. Welsh Border Fan approx. 30 cm by 15 cm. Grown and hand made in the UK

A beautifully hand crafted corn dolly created by a genuine cottage industry in England.

£30.24 (£25.20 + VAT)