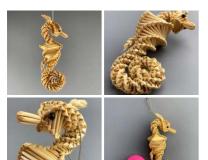

#### Corn Doll, Sea Horse, Small approx. 13 cm by 6 cm. Grown and hand made in the UK

A beautifully hand crafted corn dolly created by a genuine cottage industry in England.

£24.48 (£20.40 + VAT)