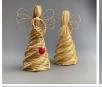

# Corn Dolls, Totems and Masks

Decorative Leaf Angel. Approx 15 cm tall

Box of 3 hanging Angel decorations.

£30.00 (£25.00 + VAT)