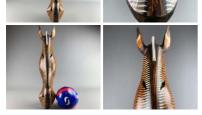

#### **Decorative Skull**

£21.00 (£17.50 + VAT)

These resin cast artificial miniature skulls are great decorators pieces.

Organic Woven Willow Form, hand woven

Plaited Straw Millinery Cord. Approx 5-6 mm wide by 15 m long. Natural woven