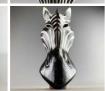

### Zebra Mask. Hand Carved & Painted. Fair Trade, Sustainable and Ethical

SIZE OPTIONS

- > 30 cm Tall
- > 50 cm Tall
- > 80 cm Tall

Carved Forest Buffalo Mask. Hand Carved & Painted. Fair Trade, Sustainable and Ethical