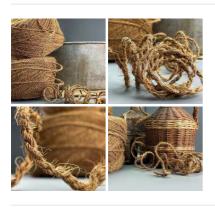

#### Peruvian Bee Skep For Sale

Traditionally shaped bee skeps made from natural materials.

£72.00 (£60.00 + VAT)

Medieval Flag/Banner Stands x18, 15' and 13' tall, free standing - RENTAL ONLY

Week One Rental -