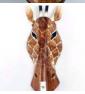

## Gazelle Mask. Hand Carved & Painted. Fair Trade, Sustainable and Ethical

SIZE OPTIONS

- > 30 cm Tall
- > 50 cm Tall
- > 80 cm Tall

£19.20 (£16.00 + VAT)

Giraffe Mask, Hand Carved & Painted, Fair

Trade, Sustainable and Ethical

SIZE OPTIONS

- > 30 cm Tall
- > 50 cm Tall
- > 80 cm Tall

£19.20 (£16.00 + VAT)