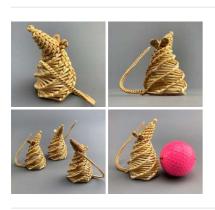

## Corn Doll, Hereford Lantern, approx. 22 cm by 8 cm. Grown and hand made in the UK

A beautifully hand crafted corn dolly created by a genuine cottage industry in England.

£24.00 (£20.00 + VAT)

### Corn Doll Mini Lantern, Small approx. 9 cm by 6 cm. Grown and hand made in the UK

A beautifully hand crafted corn dolly created by a genuine cottage industry in England.

£13.20 (£11.00 + VAT)