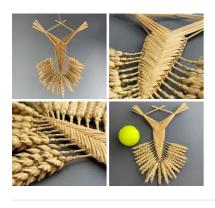

#### Corn Doll. Welsh Border Fan approx. 30 cm by 15 cm. Grown and hand made in the UK

A beautifully hand crafted corn dolly created by a genuine cottage industry in England.

£30.24 (£25.20 + VAT)