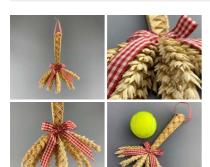

# Corn Doll, Countryman's Favour, approx. 12 cm by 5 cm. Grown and hand made in the UK

A beautifully hand crafted corn dolly created by a genuine cottage industry in England.

£12.00 (£10.00 + VAT)