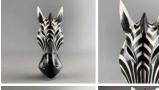

### Zebra Mask. Hand Carved & Painted. Fair Trade, Sustainable and Ethical

SIZE OPTIONS

- > 30 cm Tall
- > 50 cm Tall
- > 80 cm Tall

Carved Forest Buffalo Mask. Hand Carved & Painted. Fair Trade, Sustainable and Ethical