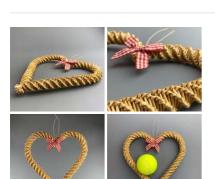

### Corn Doll. Heart twist, Small approx. 11 cm by 11 cm. Grown and hand made in the UK

A beautifully hand crafted corn dolly created by a genuine cottage industry in England.

£15.60 (£13.00 + VAT)

#### Corn Doll. Heart Twist, Large approx. 23 cm by 22 cm. Grown and hand made in the UK

A beautifully hand crafted corn dolly created by a genuine cottage industry in England.

£42.00