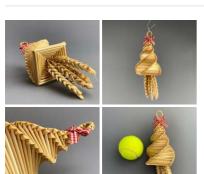

#### Corn Doll. Welsh Border Fan approx. 30 cm by 15 cm. Grown and hand made in the UK

A beautifully hand crafted corn dolly created by a genuine cottage industry in England.

£30.24 (£25.20 + VAT)

## Corn Doll, Hereford Lantern, approx. 22 cm by 8 cm. Grown and hand made in the UK

A beautifully hand crafted corn dolly created by a genuine cottage industry in England.

£24.00 (£20.00 + VAT)