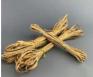

### Coir Twisted Twine approx 5 mm diameter by 50 m long.

Very rustic twine. Ideal for use in costume or props departments.

£16.80 (£14.00 + VAT)