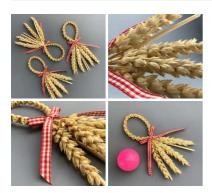

# Corn Doll, Countryman's Favour, approx. 12 cm by 5 cm. Grown and hand made in the UK

A beautifully hand crafted corn dolly created by a genuine cottage industry in England.

£12.00 (£10.00 + VAT)