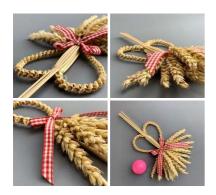

# Corn Doll, Countryman's Favour, approx. 12 cm by 5 cm. Grown and hand made in the UK

A beautifully hand crafted corn dolly created by a genuine cottage industry in England.

£12.00 (£10.00 + VAT)