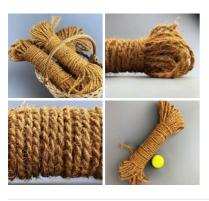

# Coir Twine Roll approx 4 mm diameter x 300 m

Very rustic twine. Ideal for use in costume or props departments.

£90.00 (£75.00 + VAT)

### Coir Twisted Twine approx 5 mm diameter by 50 m long.

Very rustic twine. Ideal for use in costume or props departments.

£16.80 (£14.00 + VAT)