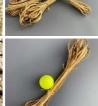

### Coir Twisted Twine approx 5 mm diameter by 50 m long.

Very rustic twine. Ideal for use in costume or props departments.

£16.80 (£14.00 + VAT)