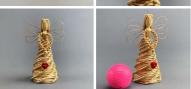

# Corn Dolls, Totems and Masks

Decorative Leaf Angel. Approx 15 cm tall

Box of 3 hanging Angel decorations.

£30.00 (£25.00 + VAT)