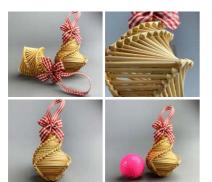

## Corn Doll, Hereford Lantern, approx. 22 cm by 8 cm. Grown and hand made in the UK

A beautifully hand crafted corn dolly created by a genuine cottage industry in England.

£24.00 (£20.00 + VAT)