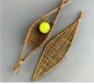

#### Corn Doll, Sea Horse, Small approx. 13 cm by 6 cm. Grown and hand made in the UK

A beautifully hand crafted corn dolly created by a genuine cottage industry in England.

£24.48 (£20.40 + VAT)