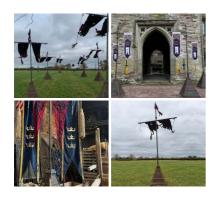

#### Peruvian Bee Skep For Sale

Traditionally shaped bee skeps made from natural materials.

£72.00 (£60.00 + VAT)

Medieval Flag/Banner Stands x18, 15' and 13' tall, free standing - RENTAL ONLY

Week One Rental -