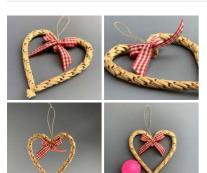

### Corn Doll. Heart twist, Small approx. 11 cm by 11 cm. Grown and hand made in the UK

A beautifully hand crafted corn dolly created by a genuine cottage industry in England.

£15.60 (£13.00 + VAT)

#### Corn Doll. Heart Twist, Large approx. 23 cm by 22 cm. Grown and hand made in the UK

A beautifully hand crafted corn dolly created by a genuine cottage industry in England.

£42.00