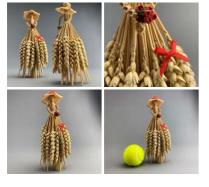

## Corn Doll, Hereford Lantern, approx. 22 cm by 8 cm. Grown and hand made in the UK

A beautifully hand crafted corn dolly created by a genuine cottage industry in England.

£24.00 (£20.00 + VAT)

### Corn Doll Mini Lantern, Small approx. 9 cm by 6 cm. Grown and hand made in the UK

A beautifully hand crafted corn dolly created by a genuine cottage industry in England.

£13.20 (£11.00 + VAT)