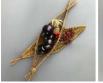

#### Corn Doll, Sea Horse, Small approx. 13 cm by 6 cm. Grown and hand made in the UK

A beautifully hand crafted corn dolly created by a genuine cottage industry in England.

£24.48 (£20.40 + VAT)