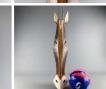

# Carved Springbok Mask. Hand Carved & Painted. Fair Trade, Sustainable and Ethical

£19.20 (£16.00 + VAT)

These are hand carved in Africa under an ethically sourced program and thus every one is slightly...

#### SIZE OPTIONS

- > 30 cm Tall
- > 50 cm Tall
- > 80 cm Tall