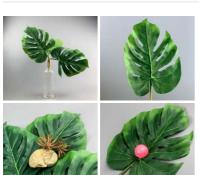

#### Monstera Tropical Leaf 82 cm long artificial with poseable stem

A high quality, realistic artificial leaf on a pliable wire stem.

£3.00 (£2.50 + VAT)

#### Monstera Tropical Leaf 42 x 28 cm artificial with poseable stem

A high quality, realistic artificial leaf on a pliable wire stem.