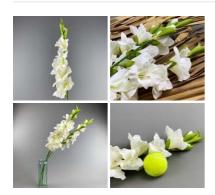

#### Gladiola Artificial Stem - Ivory/Cream

£3.60 (£3.00 + VAT)

High quality, realistic artificial blossoms with leaves on a pliable wire stem.