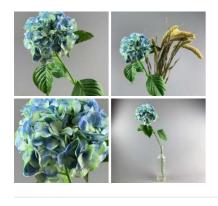

#### Hydrangea, Sky Blue, 70 cm tall artificial blossom, poseable stem

High quality, realistic artificial blossoms with leaves on a pliable wire stem.

£5.94