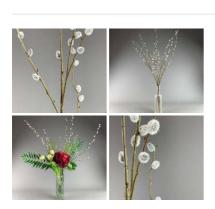

## Rose Bloom in Red, discount box of 48 artificial

£28.80 (£24.00 + VAT)

A high quality, realistic artificial flower with leaves on pliable wire stem.

Pussy Willow Stems, approx. 1m tall with 35 fruits. Artificial posable wire stems.