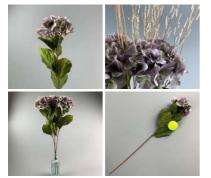

#### Hydrangea, Sky Blue, 70 cm tall artificial blossom, poseable stem

High quality, realistic artificial blossoms with leaves on a pliable wire stem.

£5.94

#### Hydrangea, Plum, 70 cm tall artificial blossom, poseable stem

High quality, realistic artificial blossoms with leaves on a pliable wire stem.

£5.94 (£4.95 + VAT)

#### Hydrangea, Pink, 60 cm tall artificial blossom, poseable stem

Hydrangea, Pink, 60 cm tall artificial blossom, poseable

£6.72

#### Hydrangea, Lavender 60 cm tall artificial blossom, poseable stem

High quality, realistic artificial blossoms with leaves on a pliable wire stem.

£6.72 (£5.60 + VAT)

### Hydrangea, Ivory, 70 cm tall artificial blossom,

High quality, realistic artificial blossoms with leaves on a pliable wire stem.

£5.94 (£4.95 + VAT)

#### Hydrangea, Grey, 70 cm tall artificial blossom, poseable stem

High quality, realistic artificial blossoms with leaves on a pliable wire stem.

£5.94