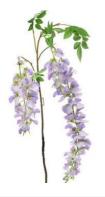

£6.00

Wisteria Pink approx. 95 cm long with 3 flower clusters and 30 leaves, artificial

£5.40 (£4.50 + VAT)

Wisteria Lilac approx. 60 cm long with 3 flower clusters and 80 leaves, artificial

£5.40

Wisteria Leaf Spray, approx. 50 cm long with 70 cm spread & 100 leaves on 5 stems, artificial

£30.00 (£25.00 + VAT)

Wisteria Stem, Pink, 107cm long artificial flowers and bloom

£8.94 (£7.45 + VAT)

#### Wisteria Stem, Lilac, 107cm long artificial flowers and bloom

High quality, realistic artificial blossoms with leaves on pliable wire stem.

£8.94 (£7.45 + VAT)

#### Wisteria Stem, Cream, 107cm long artificial flowers and bloom

High quality, realistic artificial blossom and leaves on pliable wire stem.

£15.00

#### Wisteria Stem Purple, 107cm long artificial flowers and bloom

High quality, realistic artificial blossoms with leaves on pliable wire stem.

£8.94 (£7.45 + VAT)