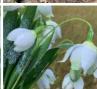

#### Snowdrops Frosted Bunch, 36 cm artificial flowers

High quality, realistic artificial blossoms with leaves on a pliable wire stem.

£4.80 (£4.00 + VAT)