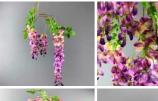

£6.00

Wisteria Pink approx. 95 cm long with 3 flower clusters and 30 leaves, artificial

£5.40 (£4.50 + VAT)

Wisteria Lilac approx. 60 cm long with 3 flower clusters and 80 leaves, artificial

£5.40

Wisteria Leaf Spray, approx. 50 cm long with 70 cm spread & 100 leaves on 5 stems, artificial

£30.00 (£25.00 + VAT)

Wisteria Stem, Pink, 107cm long artificial flowers and bloom

£8.94 (£7.45 + VAT)

#### Wisteria Stem, Lilac, 107cm long artificial flowers and bloom

High quality, realistic artificial blossoms with leaves on pliable wire stem.

£8.94 (£7.45 + VAT)

#### Wisteria Stem, Cream, 107cm long artificial flowers and bloom

High quality, realistic artificial blossom and leaves on pliable wire stem.

£15.00

#### Wisteria Stem Purple, 107cm long artificial flowers and bloom

High quality, realistic artificial blossoms with leaves on pliable wire stem.

£8.94 (£7.45 + VAT)