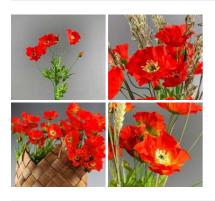

# Poppy Bunch, Orange,74 cm artificial flower &

£2.52 (£2.10 + VAT)

Allium, Pink 55 cm tall artificial flower with poseable wired stem

Wisteria Garland, Cream, 2m long artificial blooms, poseable stem

High quality, realistic artificial blossoms with leaves on pliable garland.

#### Poppy Bunch, Red,74 cm flower & foliage

High quality, realistic artificial blossoms with leaves on a pliable wire stem.

£2.52 (£2.10 + VAT)