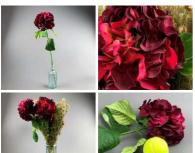

#### Hydrangea, Plum, 70 cm tall artificial blossom, poseable stem

High quality, realistic artificial blossoms with leaves on a pliable wire stem.

£5.94 (£4.95 + VAT)