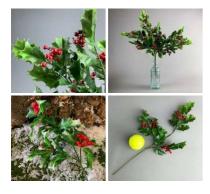

#### Holly sprig, 92 cm of artificial berries & leaves, poseable stem

High quality, realistic artificial berries and leaves on pliable a wire stem.

£4.32 (£3.60 + VAT)

#### Holly Sprig Variegated, 92 cm of artificial berries & leaves

High quality, realistic artificial berries and leaves on pliable a wire stem.

£5.76