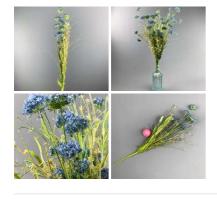

#### Wildflower, Cornflower, Blue, 53cm tall artificial flower & foliage

High quality, realistic artificial blossoms with leaves on a pliable wire stem.

£3.42 (£2.85 + VAT)

Rayung Leaf Giganticus, 2 m long, on fishpole bamboo cane. Natural floral deco

# Delphinium, Blue 86 cm tall artificial stem with

£2.94 (£2.45 + VAT)

High quality, realistic artificial blossoms with leaves on a pliable wire stem.

#### Cornflower Blue 65cm long artificial bloom, with poseable wire stem

£2.63 (£2.19 + VAT)

A high quality, realistic artificial blossom with leaves on a pliable wire stem.