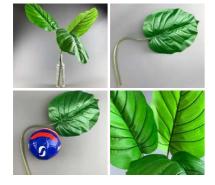

#### Monstera Tropical Leaf 82 cm long artificial with poseable stem

A high quality, realistic artificial leaf on a pliable wire stem.

£3.00 (£2.50 + VAT)

#### Monstera Tropical Leaf 42 x 28 cm artificial with poseable stem

A high quality, realistic artificial leaf on a pliable wire stem.