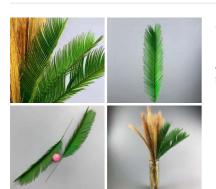

#### Jungle Palm Leaf, 50 cm long, poseable stems Jungle palm leaf on flexible stem.

£2.28 (£1.90 + VAT)

Hawthorn Berry Cluster Red, 33 cm long, poseable stems

5 individual stems in a posey.

£14.40 (£12.00 + VAT)