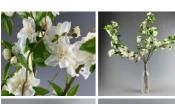

# Apple Blossom Cream 92cm long, artificial

£7.92

High quality, realistic artificial blossoms with leaves on a pliable wire stem.