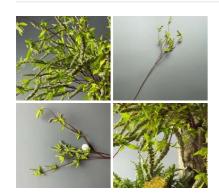

# Artificial Flowers & Foliage

Verdant Oxygen Thief, realistic artificial foliage

High quality, realistic leaves..

£11.76 (£9.80 + VAT)

Horsewhip Willow, Artificial Vine / Branch in Brown, 75 cm long, posable with wired stems,

Twisted artificial vine with green moss highlights. Soft and bendable with a wire core for positioning.

£19.92 (£16.60 + VAT)