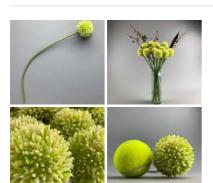

## Globe Thistle, Purple, 92cm artificial flowers,

High quality, realistic artificial blossoms with leaves on a pliable wire stem.

£5.40 (£4.50 + VAT)