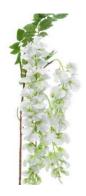

£6.00

Wisteria Pink approx. 95 cm long with 3 flower clusters and 30 leaves, artificial

£5.40 (£4.50 + VAT)

Wisteria Lilac approx. 60 cm long with 3 flower clusters and 80 leaves, artificial

£5.40

Wisteria Leaf Spray, approx. 50 cm long with 70 cm spread & 100 leaves on 5 stems, artificial

£30.00 (£25.00 + VAT)

Wisteria Stem, Pink, 107cm long artificial flowers and bloom

£8.94 (£7.45 + VAT)

#### Wisteria Stem, Lilac, 107cm long artificial flowers and bloom

High quality, realistic artificial blossoms with leaves on pliable wire stem.

£8.94 (£7.45 + VAT)

#### Wisteria Stem, Cream, 107cm long artificial flowers and bloom

High quality, realistic artificial blossom and leaves on pliable wire stem.

£15.00

#### Wisteria Stem Purple, 107cm long artificial flowers and bloom

High quality, realistic artificial blossoms with leaves on pliable wire stem.

£8.94 (£7.45 + VAT)