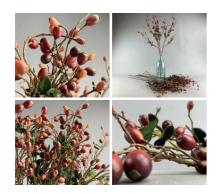

#### Rose Hip Branch, 85cm artificial berries and foliage, posable stem

High quality, realistic artificial berries and leaves on pliable a wire stem.

£4.20 (£3.50 + VAT)