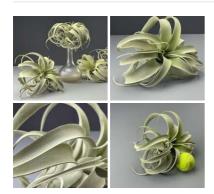

# Artificial Flowers & Foliage

Verdant Oxygen Thief, realistic artificial foliage

High quality, realistic leaves..

£11.76 (£9.80 + VAT)

Horsewhip Willow, Artificial Vine / Branch in Brown, 75 cm long, posable with wired stems,

Twisted artificial vine with green moss highlights. Soft and bendable with a wire core for positioning.

£19.92 (£16.60 + VAT)