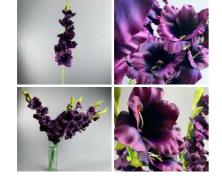

#### Gladiola, Damson 96 cm tall artificial bloom on poseable wire stem

High quality, realistic artificial blossoms with leaves on a pliable wire stem.

£3.60