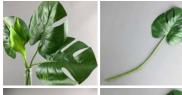

#### Monstera Tropical Leaf 82 cm long artificial with poseable stem

A high quality, realistic artificial leaf on a pliable wire stem.

£3.00 (£2.50 + VAT)

#### Monstera Tropical Leaf 42 x 28 cm artificial with poseable stem

A high quality, realistic artificial leaf on a pliable wire stem.