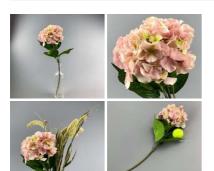

#### Hydrangea, Pink, 60 cm tall artificial blossom, poseable stem

Hydrangea, Pink, 60 cm tall artificial blossom, poseable

£6.72