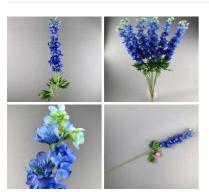

# Delphinium, Blue 86 cm tall artificial stem with

£2.94 (£2.45 + VAT)

High quality, realistic artificial blossoms with leaves on a pliable wire stem.