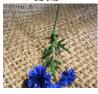

#### Wildflower, Cornflower, Blue, 53cm tall artificial flower & foliage

High quality, realistic artificial blossoms with leaves on a pliable wire stem.

£3.42 (£2.85 + VAT)

Rayung Leaf Giganticus, 2 m long, on fishpole bamboo cane. Natural floral deco