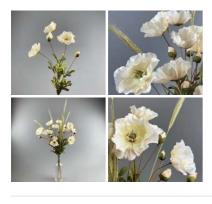

#### Poppy Bunch, Cream,74 cm flower & foliage, artificial, poseable stem

High quality, realistic artificial blossoms with leaves on a pliable wire stem.

£2.52 (£2.10 + VAT)