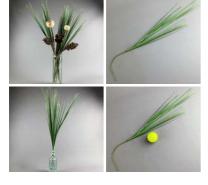

#### Artificial Grasses in Pots. Three styles available

STYLE OPTIONS

- > Pom-Pom Grass
- > Tall Cats Tail Grass
- > Large Cats Tail Grass

£14.40 (£12.00 + VAT)

Sweet Pea, Pink, approx. 47 cm tall with 12 flowers 6cm dia. Artificial bloom with posable