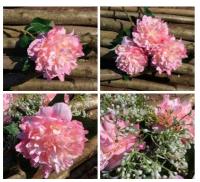

#### Peony Frosted, Red, 79cm tall, artificial bloom, leaves, poseable stem

A high quality, realistic artificial blossom with leaves on pliable wire stem.

£5.64

#### Peony Pink, 60cm tall, artificial bloom, leaves, poseable stem

A high quality, realistic artificial blossom with leaves on a pliable wire stem.

£3.54 (£2.95 + VAT)