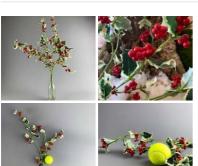

#### Holly sprig, 92 cm of artificial berries & leaves, poseable stem

High quality, realistic artificial berries and leaves on pliable a wire stem.

£4.32 (£3.60 + VAT)

#### Holly Sprig Variegated, 92 cm of artificial berries & leaves

High quality, realistic artificial berries and leaves on pliable a wire stem.

£5.76

#### Rose Hip Branch, 85cm artificial berries and foliage, posable stem

High quality, realistic artificial berries and leaves on pliable a wire stem.

£4.20 (£3.50 + VAT)

## Hypericum Berries, red 72 cm, artificial foliage,

High quality, realistic artificial berries and leaves on pliable a wire stem.

£2.16 (£1.80 + VAT)

#### Hypericum Berries, cream 72 cm, artificial foliage, posable stems

High quality, realistic artificial berries and leaves on pliable a wire stem.

£2.16 (£1.80 + VAT)