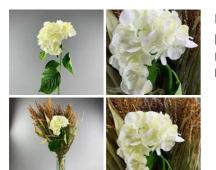

#### Hydrangea, Sky Blue, 70 cm tall artificial blossom, poseable stem

High quality, realistic artificial blossoms with leaves on a pliable wire stem.

£5.94

#### Hydrangea, Plum, 70 cm tall artificial blossom, poseable stem

High quality, realistic artificial blossoms with leaves on a pliable wire stem.

£5.94 (£4.95 + VAT)

#### Hydrangea, Pink, 60 cm tall artificial blossom, poseable stem

Hydrangea, Pink, 60 cm tall artificial blossom, poseable

£6.72

#### Hydrangea, Lavender 60 cm tall artificial blossom, poseable stem

High quality, realistic artificial blossoms with leaves on a pliable wire stem.

£6.72 (£5.60 + VAT)

### Hydrangea, Ivory, 70 cm tall artificial blossom,

High quality, realistic artificial blossoms with leaves on a pliable wire stem.

£5.94 (£4.95 + VAT)

#### Hydrangea, Grey, 70 cm tall artificial blossom, poseable stem

High quality, realistic artificial blossoms with leaves on a pliable wire stem.

£5.94