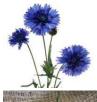

#### Cornflower Blue 65cm long artificial bloom, with poseable wire stem

£2.63 (£2.19 + VAT)

A high quality, realistic artificial blossom with leaves on a pliable wire stem.