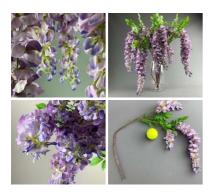

£6.00

Wisteria Pink approx. 95 cm long with 3 flower clusters and 30 leaves, artificial

£5.40 (£4.50 + VAT)

Wisteria Lilac approx. 60 cm long with 3 flower clusters and 80 leaves, artificial

£5.40

Wisteria Leaf Spray, approx. 50 cm long with 70 cm spread & 100 leaves on 5 stems, artificial

£30.00 (£25.00 + VAT)

Wisteria Stem, Pink, 107cm long artificial flowers and bloom

£8.94 (£7.45 + VAT)

#### Wisteria Stem, Lilac, 107cm long artificial flowers and bloom

High quality, realistic artificial blossoms with leaves on pliable wire stem.

£8.94 (£7.45 + VAT)

#### Wisteria Stem, Cream, 107cm long artificial flowers and bloom

High quality, realistic artificial blossom and leaves on pliable wire stem.

£15.00

#### Wisteria Stem Purple, 107cm long artificial flowers and bloom

High quality, realistic artificial blossoms with leaves on pliable wire stem.

£8.94 (£7.45 + VAT)