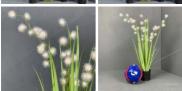

#### Artificial Grasses in Pots. Three styles available

STYLE OPTIONS

- > Pom-Pom Grass
- > Tall Cats Tail Grass
- > Large Cats Tail Grass

£14.40 (£12.00 + VAT)

Sweet Pea, Pink, approx. 47 cm tall with 12 flowers 6cm dia. Artificial bloom with posable