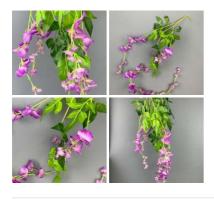

£6.00

Wisteria Pink approx. 95 cm long with 3 flower clusters and 30 leaves, artificial

£5.40 (£4.50 + VAT)

Wisteria Lilac approx. 60 cm long with 3 flower clusters and 80 leaves, artificial

£5.40

Wisteria Leaf Spray, approx. 50 cm long with 70 cm spread & 100 leaves on 5 stems, artificial

£30.00 (£25.00 + VAT)

Wisteria Stem, Pink, 107cm long artificial flowers and bloom

£8.94 (£7.45 + VAT)

#### Wisteria Stem, Lilac, 107cm long artificial flowers and bloom

High quality, realistic artificial blossoms with leaves on pliable wire stem.

£8.94 (£7.45 + VAT)

#### Wisteria Stem, Cream, 107cm long artificial flowers and bloom

High quality, realistic artificial blossom and leaves on pliable wire stem.

£15.00

#### Wisteria Stem Purple, 107cm long artificial flowers and bloom

High quality, realistic artificial blossoms with leaves on pliable wire stem.

£8.94 (£7.45 + VAT)