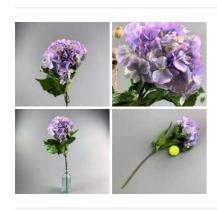

#### Hydrangea, Lavender 60 cm tall artificial blossom, poseable stem

High quality, realistic artificial blossoms with leaves on a pliable wire stem.

£6.72 (£5.60 + VAT)