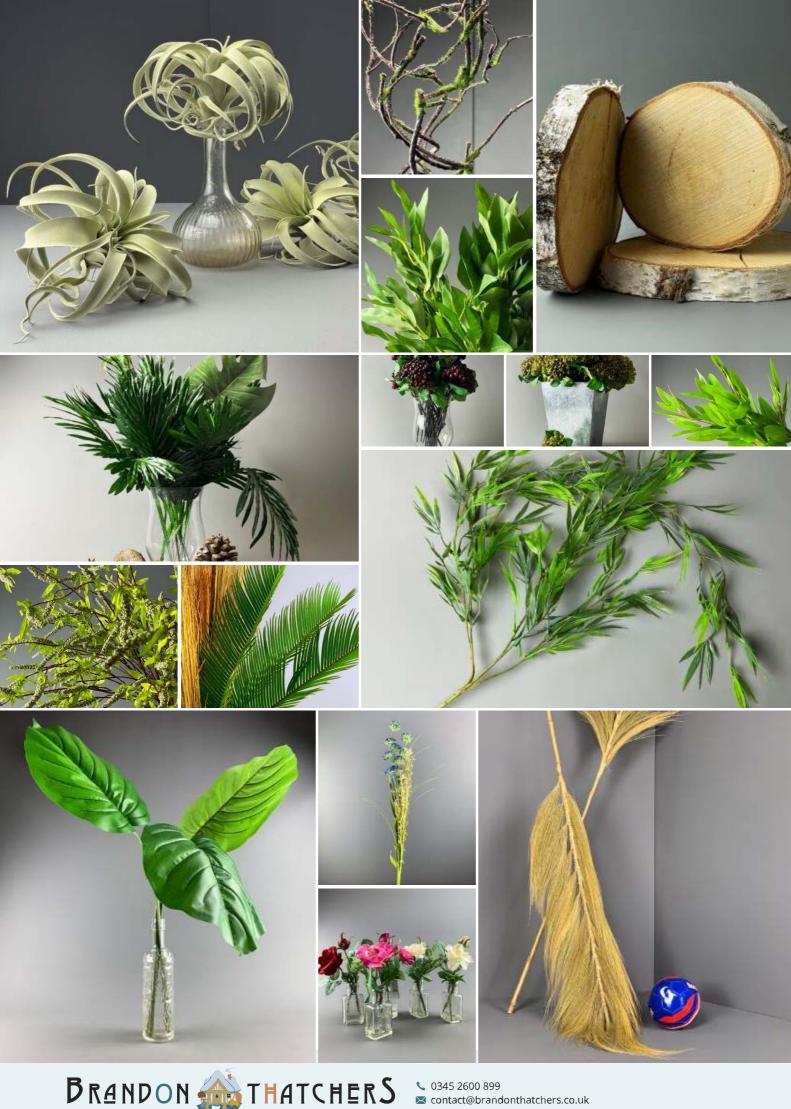

# Artificial Flowers & Foliage

Verdant Oxygen Thief, realistic artificial foliage

High quality, realistic leaves..

£11.76 (£9.80 + VAT)

Horsewhip Willow, Artificial Vine / Branch in Brown, 75 cm long, posable with wired stems,