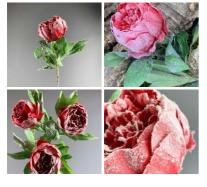

#### Peony Frosted, Red, 79cm tall, artificial bloom, leaves, poseable stem

A high quality, realistic artificial blossom with leaves on pliable wire stem.

£5.64