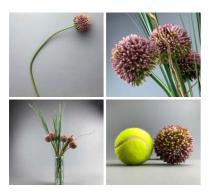

#### Allium, Hedgerow, Pink 55cm tall artificial bloom with poseable wired stem

A high quality, realistic artificial blossom on a pliable wire stem.

£3.36 (£2.80 + VAT)

#### Allium, Hedgerow, Cream, 55 cm high artificial bloom with poseable wired stem

A high quality, realistic artificial blossom on a pliable wire stem.

£2.64